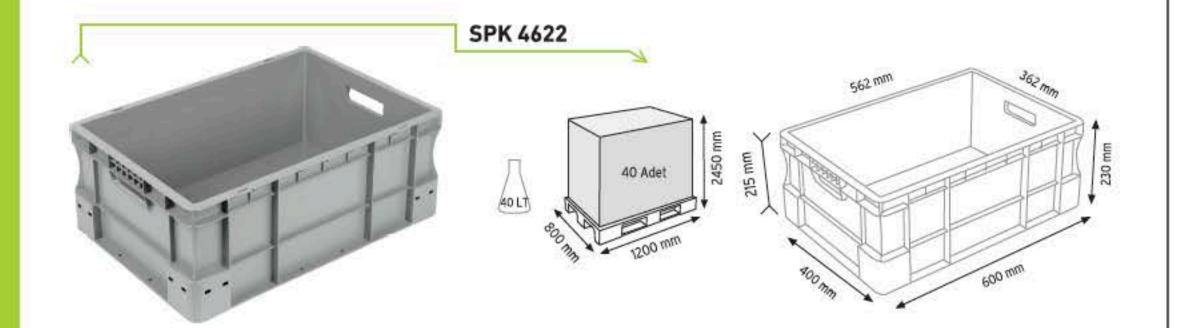

PLAR** SINGLE SIDE METAL&WOODEN CABINETS WITH PLASTIC DRAWERS





www.endoraf.com 56-57





SINGLE SIDE METAL & WOODEN CABINETS WITH PLASTIC DRAWERS













SINGLE SIDE METAL & WOODEN CABINETS WITH PLASTIC DRAWERS









SINGLE SIDE METAL & WOODEN CABINETS WITH PLASTIC DRAWERS

Stand Ölçüsü

Dış Ölçüler



513 x 3 adet



513 x 12 adet

KOD TS23

En / W Boy / L Yük / H

565 mm 340 mm 486 mm





513 x 9 adet







SINGLE SIDE METAL & WOODEN CABINETS WITH PLASTIC DRAWERS







www.endoraf.com 64-65









PLASTİK KASALAR PLASTIC CONTAINERS





Düz Taban













#### PLASTIK KASALAR PLASTIC CONTAINERS







SPK 4075















24501







PLASTİK KASALAR

PLASTIC CONTAINERS



















































## 400x600 KAPALI SANAYİ TİPİ KASALAR







PLASTIK KASALAR

PLASTIC CONTAINERS













































### 400x600 KAPALI AVADANLIK TIPI KASALAR







PLASTİK KASALAR

PLASTIC CONTAINERS





















































# PLASTIC CONTAINERS

IETCO















PLASTIK KASALAR

PLASTIC CONTAINERS



www.endoraf.com 98-99







Güçlendirilmiş Taban



















































400x600 KONİK İÇ İÇE GEÇEBİLEN DELİKLİ PLASTİK KASALAR Delikli Taban KNK 4620 D 2500 88 Adet 0 SELT KNK 4625 D 2500 72 Adet A9LT KNK 4630 D 60 Adet 59 LT KNK 4636 D 2500 48 Adet 00 TOLT







400x600 KONİK İÇ İÇE GEÇEBİLEN DELİKLİ PLASTİK KASALAR Kapalı Taban KNK 4620 AK 88 Adet 38 LT KNK 4625 AK 72 Adet 49 LT KNK 4630 AK 60 Adet 59 LT KNK 4636 AK 570 mm 2300 48 Adet 350 TOLT

PLASTİK KASALAR