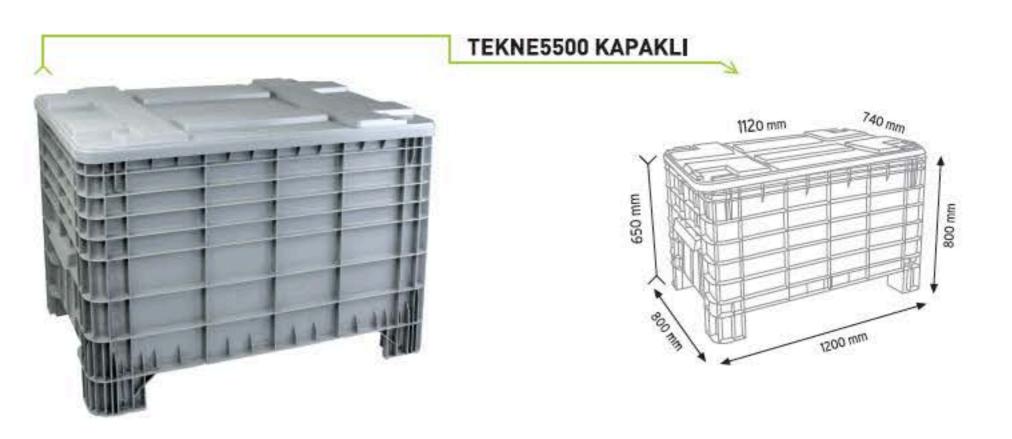

# BÜYÜK ÖLÇÜ PLASTİK KASALAR

PLASTIK KASALAR PLASTIC CONTAINERS

**TEKNE2700** 

Wurge Bann 590 mm Bann 1040 mm

**TEKNE2700 KAPAKLI** 

## BÜYÜK ÖLÇÜ PLASTİK KASALAR

TEKNE6600

### TEKNE6600 KAPAKL

| Ölçüler     | En/W         | Boy/L   | Yük / H |
|-------------|--------------|---------|---------|
| Dış Ölçüler | 430 mm       | 630 mm  | 210 mm  |
| Koli Adedi  | 1 Adet       |         |         |
| Paket Adedi | 1 Adet       |         |         |
| KOD         | <b>YÜKÇE</b> | K 6383  |         |
| Ölçüler     | En / W       | Boy / L | Yük / H |
| Dış Ölçüler | 620 mm       | 820 mm  | 210 mm  |
|             |              |         |         |
| Koli Adedi  | 1 Adet       |         |         |