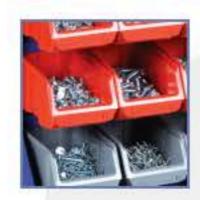

# METAL & WOODEN STANDS FOR STORAGE BINS

#### METAL&AHŞAP AVADANLIK STANDLARI METAL & WOODEN STANDS FOR STORAGE BINS

🕨 Toplam Kutu Adedi 🛛 126 🔰

A250 x 12 adet

| Stand Ölçüsü | En / W | Boy/L  | Yük/H   |
|--------------|--------|--------|---------|
| Dış Ölçüler  | 900 mm | 460 mm | 1110 mm |