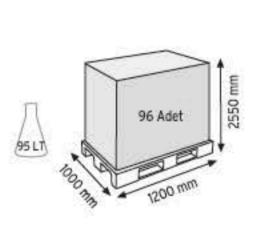

# PLASTIC CONTAINERS

IETCO

PLASTIK KASALAR

PLASTIC CONTAINERS

www.endoraf.com 98-99

Güçlendirilmiş Taban

400x600 KONİK İÇ İÇE GEÇEBİLEN DELİKLİ PLASTİK KASALAR Delikli Taban KNK 4620 D 2500 88 Adet 0 SELT KNK 4625 D 2500 72 Adet A9LT KNK 4630 D 60 Adet 59 LT KNK 4636 D 2500 48 Adet 00 TOLT