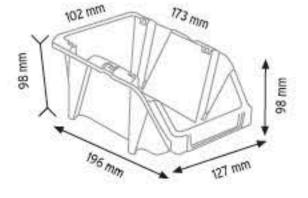

PLASTIK TAKIM ÇANTALARI, ORGANİZER KUTULAR TOOL BOXES, ORGANIZERS



SOYUNMA VE MALZEME DOLAPLARI LOCKERS AND MATERIAL CABINETS



TAKIM ARABALARI ve ÇALIŞMA TEZGAHLARI TOOL TROLLEYS & WORKBENCHES



















# PLASTIC DRAWERS







#### PLASTİK ÇEKMECELİ KUTULAR

PLASTIC DRAWERS











## PLASTIC DRAWERS











KOD 501-2



www.endoraf.com 10-11





#### PLASTİK ÇEKMECELİ KUTULAR

PLASTIC DRAWERS







**KOD C120** 

123 mm

x 40

0,10 m<sup>3</sup> 630x450x360 mm

Renkler







200 mm













137 mm

x 32

0,012 m<sup>3</sup>

Renkler









226 mm





Renkler



260 mm







PLASTIK AVADANLIK KUTULARI

STORAGE BINS











#### PLASTİK AVADANLIK KUTULARI

STORAGE BINS









#### PLASTIK AVADANLIK KUTULARI STORAGE BINS









160 mm





Renkler







KOD KPA25







www.endoraf.com 18-19





### PLASTİK AVADANLIK KUTULARI

STORAGE BINS





## PLASTIK AVADANLIK SETLERI COMBINED SETS FOR STORAGE BINS







#### PLASTIK AVADANLIK SETLERI COMBINED SETS FOR STORAGE BINS







| Stand Ölçüsü | En / W | Boy/L  | Yük/H   |
|--------------|--------|--------|---------|
| Dış Ölçüler  | 765 mm | 800 mm | 1100 mr |
|              |        |        | edi 30  |
| 220 mm 345 m | n      |        | 345 mm  |





| Stand Ölçüsü | En / W | Boy / L | Yük / H |
|--------------|--------|---------|---------|
| Dış Ölçüler  | 510 mm | 400 mm  | 1000 mn |





P.A 415 x 9 adet

P.A515

P.A520

P.A 515 x 2 adet

P,A 520 x 2 adet



KOD 1180

Stand Ölçüsü En / W Boy / L Yük / H

P.A 515 x 6 adet

Dış Ölçüler 765 mm 400 mm 1000 mm

Toplam Kutu Adedi 15

P