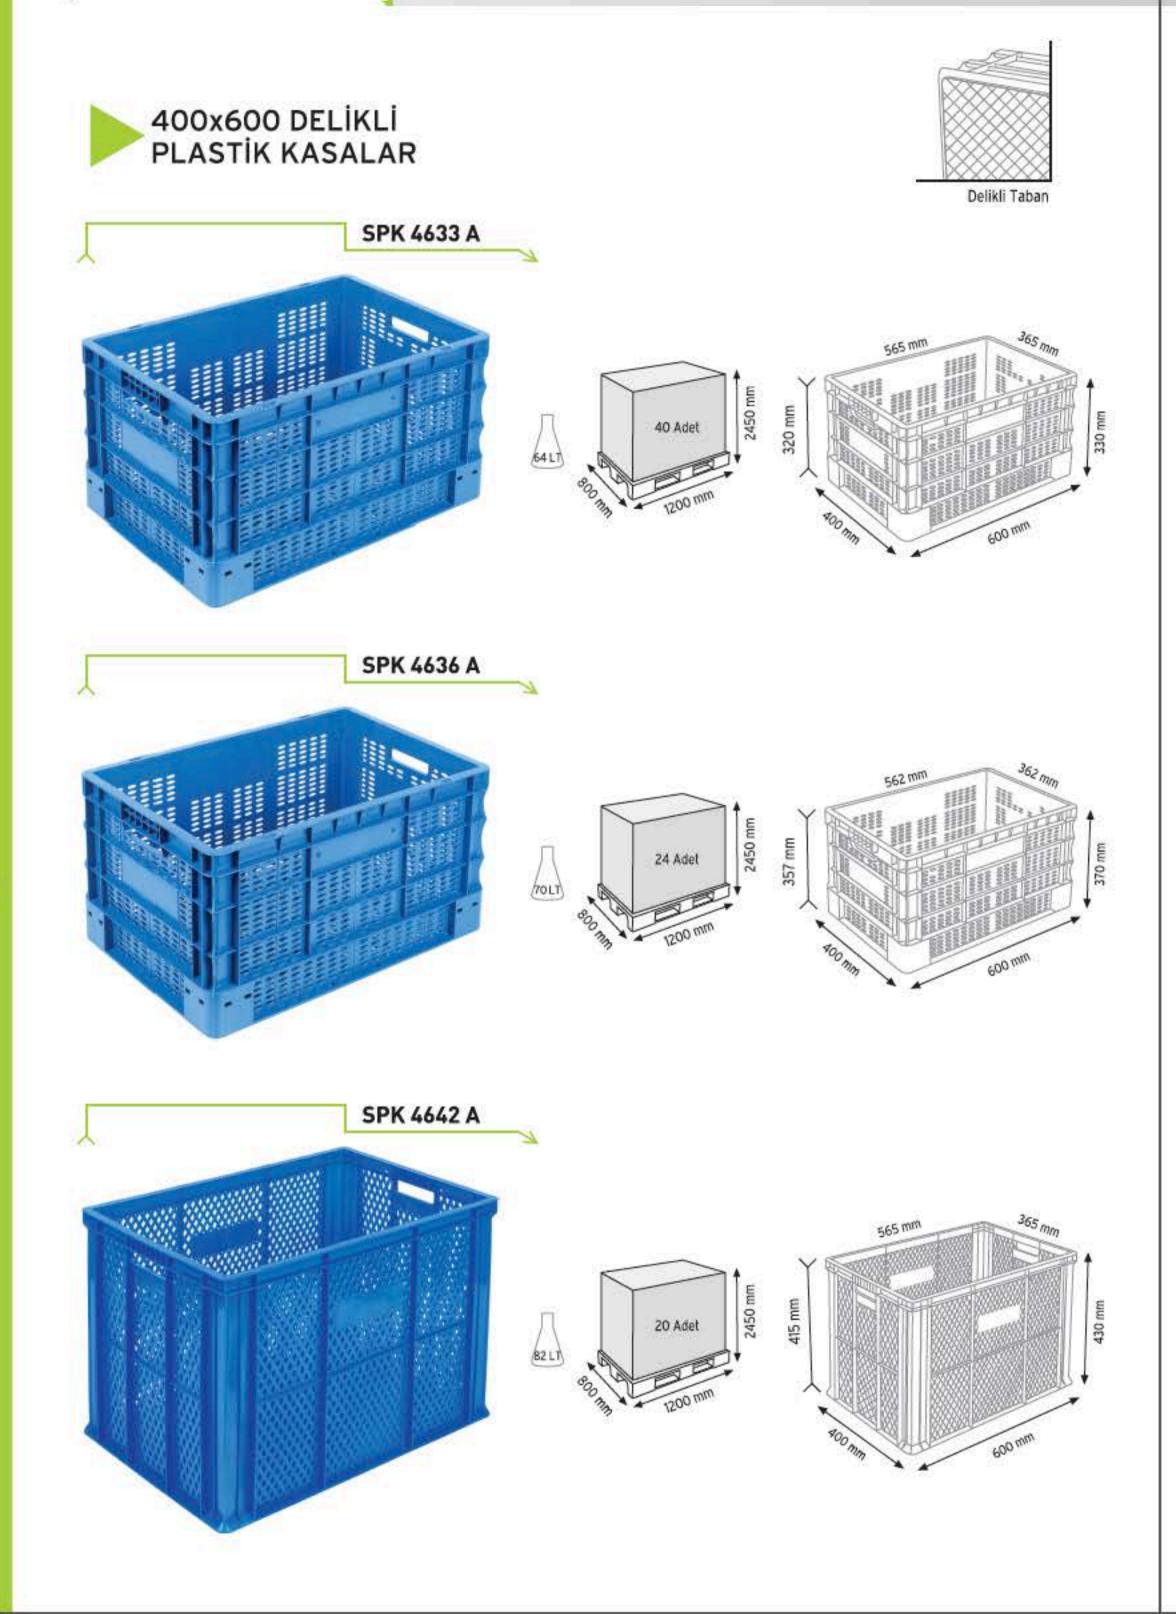

ASTIC DRAWERS









SINGLE SIDE METAL & WOODEN CABINETS WITH PLASTIC DRAWERS

Stand Ölçüsü

Dış Ölçüler



513 x 3 adet



513 x 12 adet

KOD TS23

En / W Boy / L Yük / H

565 mm 340 mm 486 mm





513 x 9 adet







SINGLE SIDE METAL & WOODEN CABINETS WITH PLASTIC DRAWERS







www.endoraf.com 64-65









PLASTİK KASALAR PLASTIC CONTAINERS





Düz Taban













#### PLASTIK KASALAR PLASTIC CONTAINERS







SPK 4075















24501







PLASTİK KASALAR

PLASTIC CONTAINERS



















































## 400x600 KAPALI SANAYİ TİPİ KASALAR







PLASTIK KASALAR

PLASTIC CONTAINERS













































### 400x600 KAPALI AVADANLIK TIPI KASALAR







PLASTİK KASALAR

PLASTIC CONTAINERS





















































# PLASTIC CONTAINERS

IETCO















PLASTIK KASALAR

PLASTIC CONTAINERS



www.endoraf.com 98-99







Güçlendirilmiş Taban



















































400x600 KONİK İÇ İÇE GEÇEBİLEN DELİKLİ PLASTİK KASALAR Delikli Taban KNK 4620 D 2500 88 Adet 0 SELT KNK 4625 D 2500 72 Adet A9LT KNK 4630 D 60 Adet 59 LT KNK 4636 D 2500 48 Adet 00 TOLT







400x600 KONİK İÇ İÇE GEÇEBİLEN DELİKLİ PLASTİK KASALAR Kapalı Taban KNK 4620 AK 88 Adet 38 LT KNK 4625 AK 72 Adet 49 LT KNK 4630 AK 60 Adet 59 LT KNK 4636 AK 570 mm 2300 48 Adet 350 TOLT

PLASTİK KASALAR

PLASTIC CONTAINERS























# BÜYÜK ÖLÇÜ PLASTİK KASALAR

PLASTIK KASALAR PLASTIC CONTAINERS

**TEKNE2700** 



Wurge Bann 590 mm Bann 1040 mm







**TEKNE2700 KAPAKLI** 











## BÜYÜ