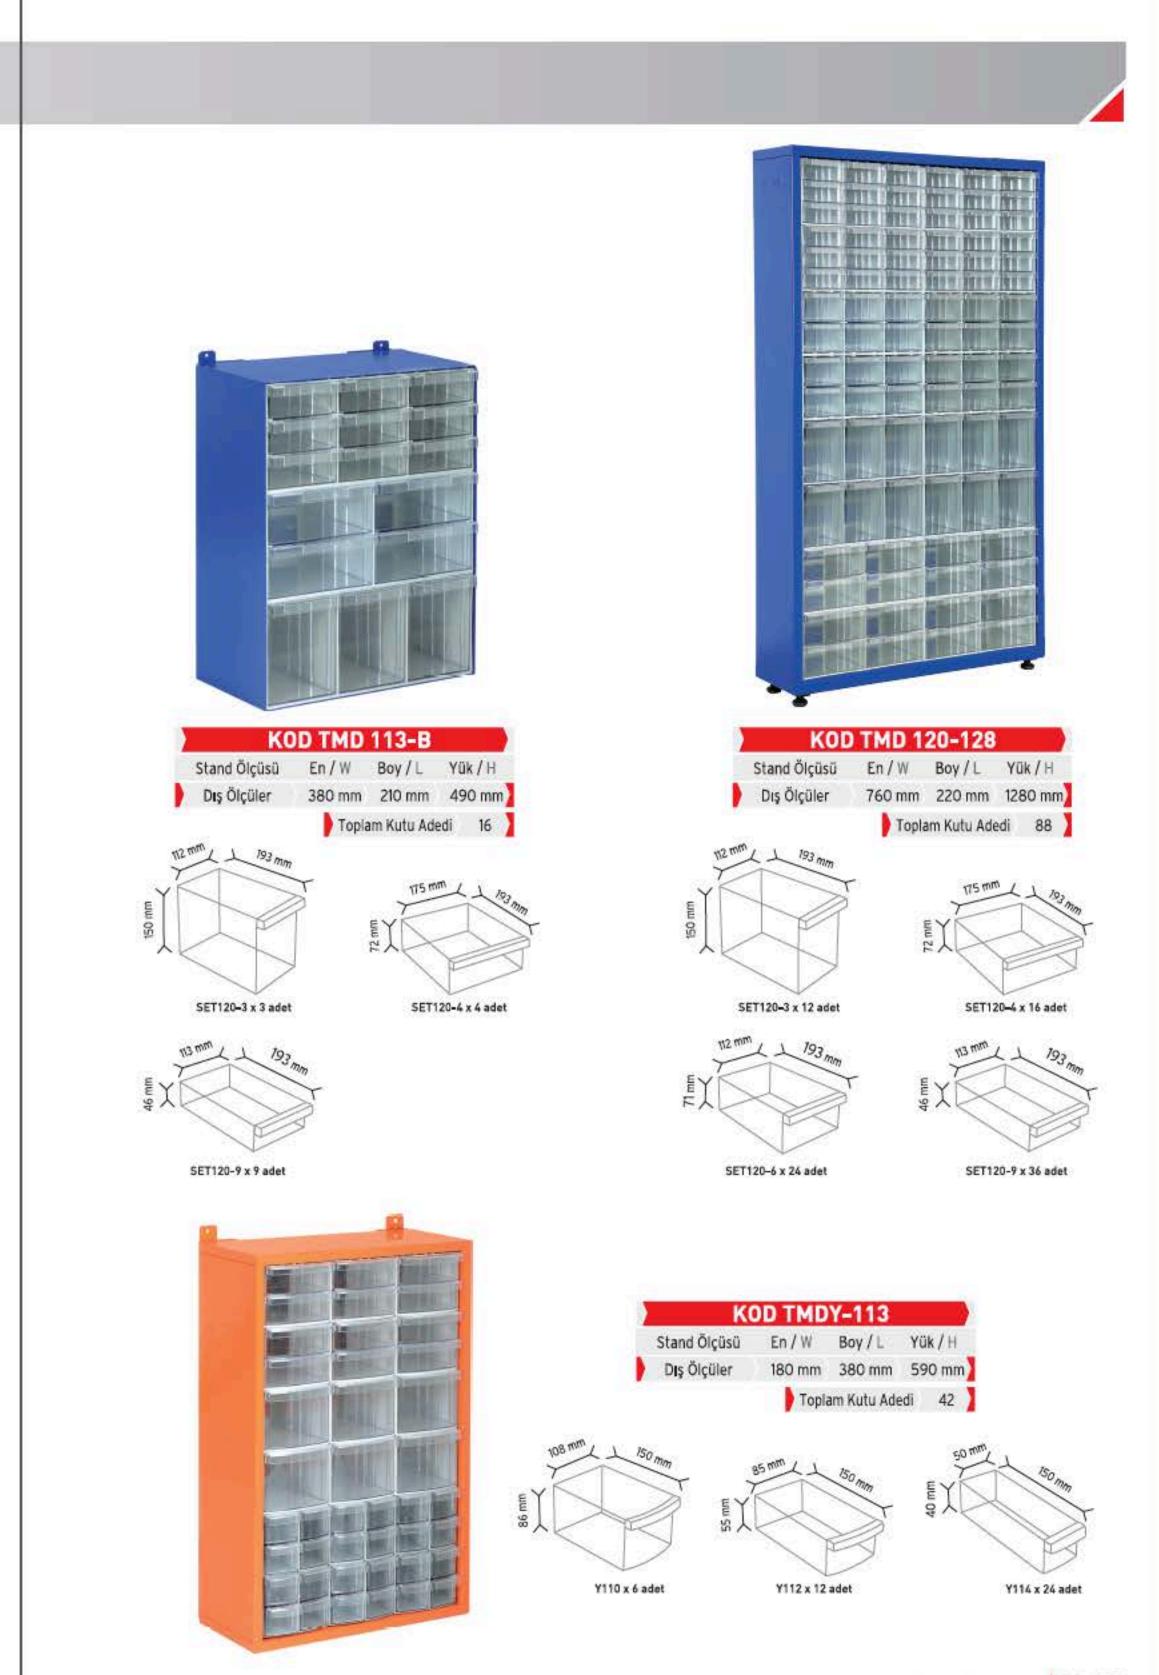

**CEKMECELÍ TEK YÖNLÜ METAL&AHŞAP DOLAPLAR** SINGLE SIDE METAL & WOODEN CABINETS WITH PLASTIC DRAWERS

|     | The second residence of the second |
|-----|------------------------------------|
| l î |                                    |