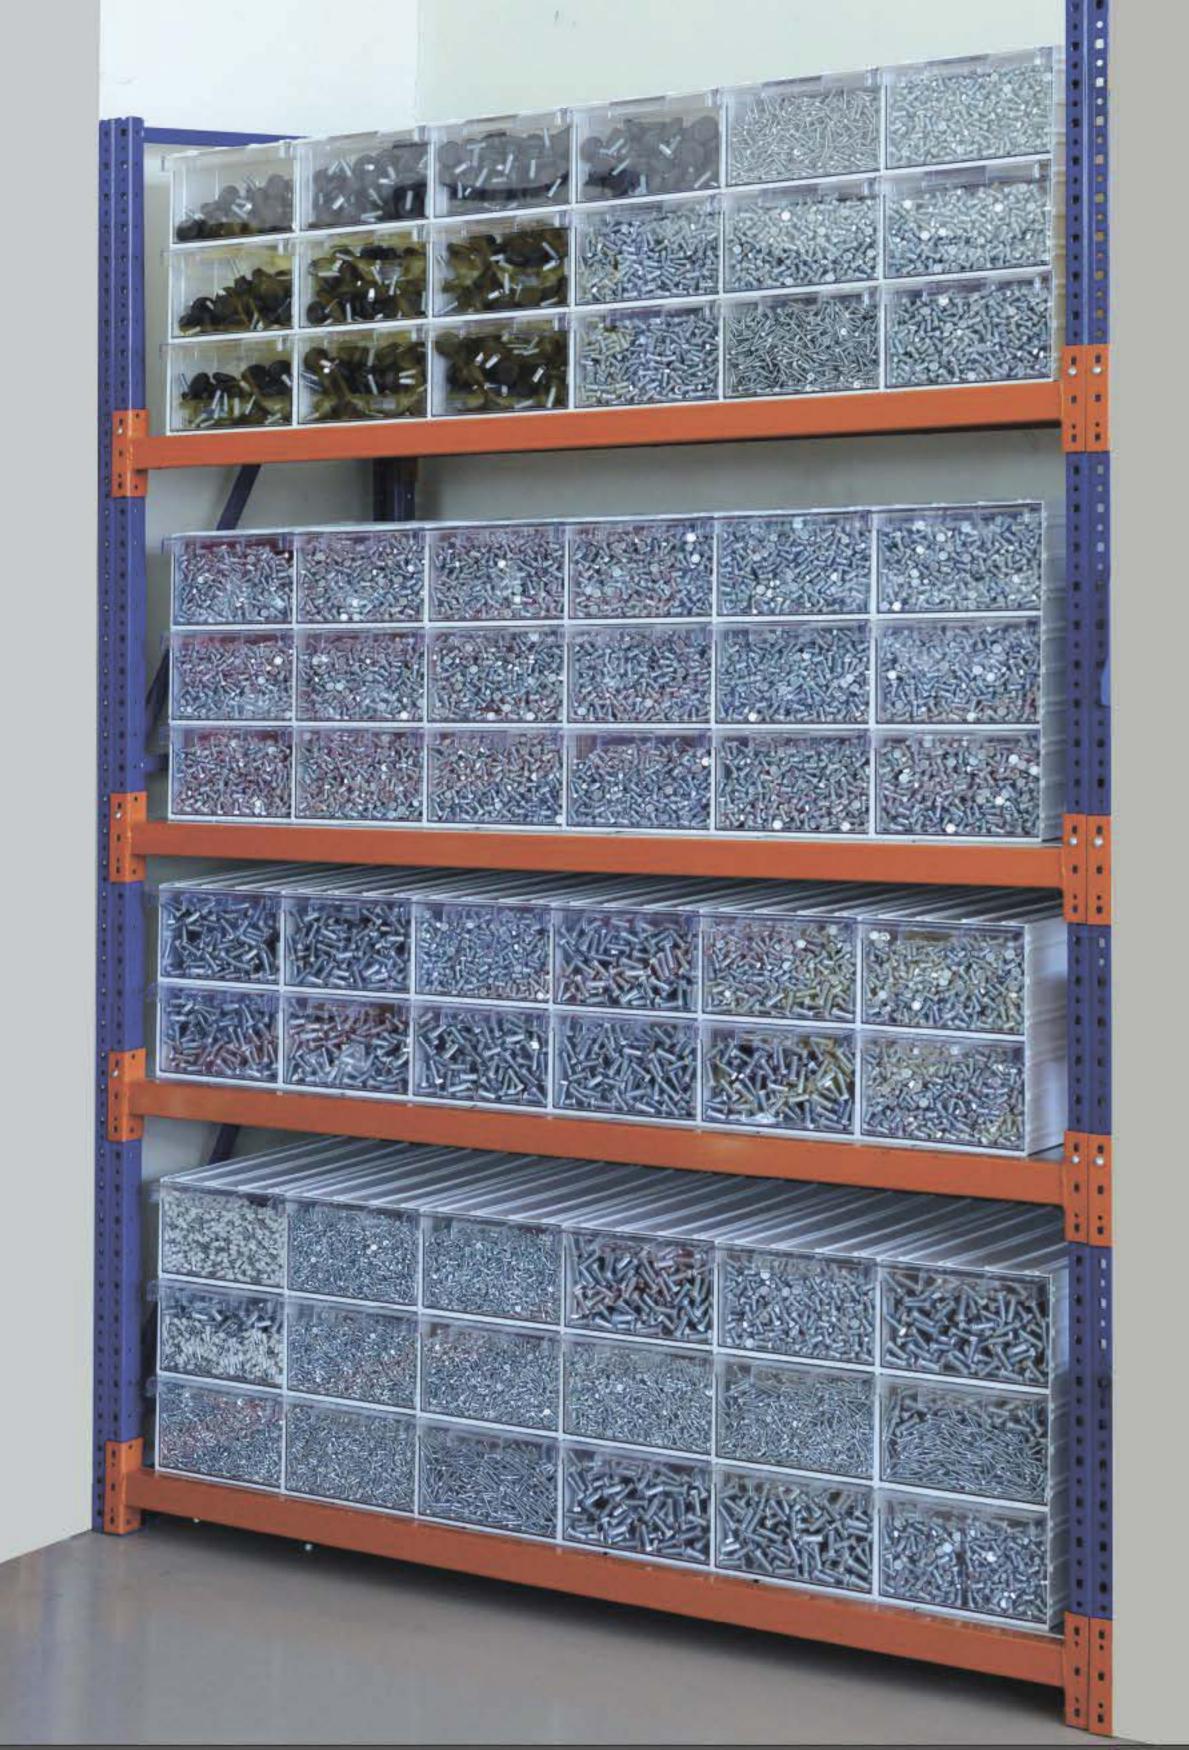

#### PLASTİK AVADANLIK KUTULARI

STORAGE BINS

#### PLASTIK AVADANLIK KUTULARI STORAGE BINS

160 mm

Renkler

KOD KPA25

www.endoraf.com 18-19

### PLASTİK AVADANLIK KUTULARI

STORAGE BINS