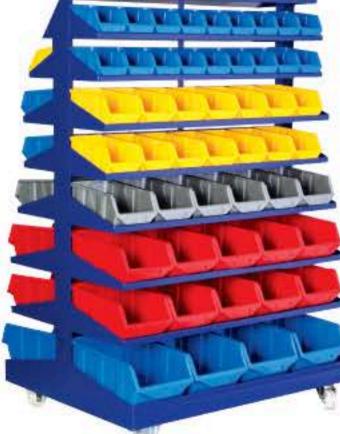

## PLASTIK AVADANLIK SETLERI COMBINED SETS FOR STORAGE BINS

#### PLASTIK AVADANLIK SETLERI COMBINED SETS FOR STORAGE BINS

| Stand Ölçüsü | En / W | Boy/L  | Yük/H   |
|--------------|--------|--------|---------|
| Dış Ölçüler  | 765 mm | 800 mm | 1100 mr |
|              |        |        | edi 30  |
| 220 mm 345 m | n      |        | 345 mm  |