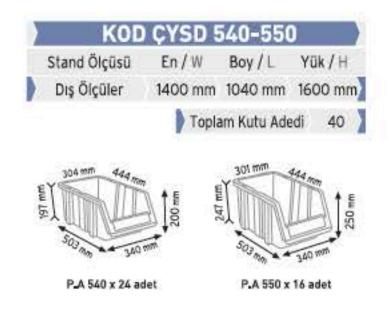

#### METAL&AHŞAP AVADANLIK STANDLARI METAL & WOODEN STANDS FOR STORAGE BINS

🕨 Toplam Kutu Adedi 🛛 126 🔰

A250 x 12 adet

| Stand Ölçüsü | En / W | Boy/L  | Yük/H   |
|--------------|--------|--------|---------|
| Dış Ölçüler  | 900 mm | 460 mm | 1110 mm |

| Stand Ölçüsü | En / W | Boy/L       | Yük / H |
|--------------|--------|-------------|---------|
| Dış Ölçüler  | 900 mm | 530 mm      | 1110 mm |
|              | Topla  | am Kutu Ade | di 72   |

KOD STAND22S