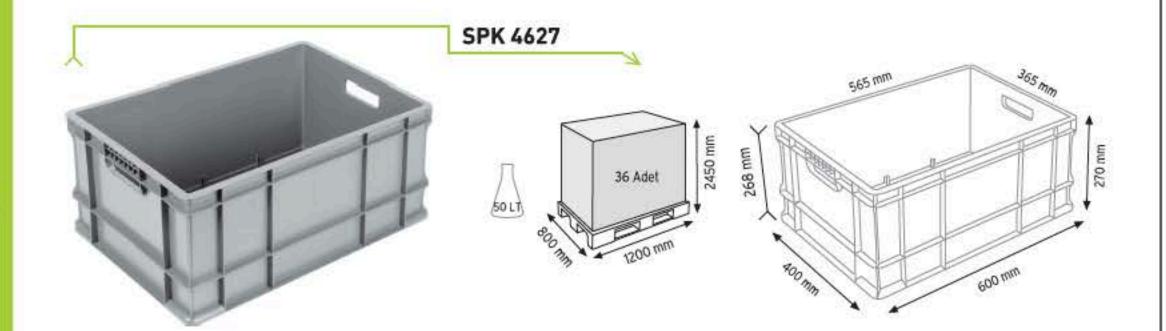

S WITH PLASTIC DRAWERS





www.endoraf.com 56-57





SINGLE SIDE METAL & WOODEN CABINETS WITH PLASTIC DRAWERS













SINGLE SIDE METAL & WOODEN CABINETS WITH PLASTIC DRAWERS









SINGLE SIDE METAL & WOODEN CABINETS WITH PLASTIC DRAWERS

Stand Ölçüsü

Dış Ölçüler



513 x 3 adet



513 x 12 adet

KOD TS23

En / W Boy / L Yük / H

565 mm 340 mm 486 mm





513 x 9 adet







SINGLE SIDE METAL & WOODEN CABINETS WITH PLASTIC DRAWERS







www.endoraf.com 64-65









PLASTİK KASALAR PLASTIC CONTAINERS





Düz Taban













#### PLASTIK KASALAR PLASTIC CONTAINERS







SPK 4075















24501







PLASTİK KASALAR

PLASTIC CONTAINERS



















































## 400x600 KAPALI SANAYİ TİPİ KASALAR







PLASTIK KASALAR

PLASTIC CONTAINERS













































### 400x600 KAPALI AVADANLIK TIPI KASALAR







PLASTİK KASALAR

PLASTIC CONTAINERS





















































# PLASTIC CONTAINERS

IETCO















PLASTIK KASALAR

PLASTIC CONTAINERS



www.endoraf.com 98-99







Güçlendirilmiş Taban



















































400x600 KONİK İÇ İÇE GEÇEBİLEN DELİKLİ PLASTİK KASALAR Delikli Taban KNK 4620 D 2500 88 Adet 0 SELT KNK 4625 D 2500 72 Adet A9LT KNK 4630 D 60 Adet 59 LT KNK 4636 D 2500 48 Adet 00 TOLT







400x600 KONİK İÇ İÇE GEÇEBİLEN DELİKLİ PLASTİK KASALAR Kapalı Taban KNK 4620 AK 88 Adet 38 LT KNK 4625 AK 72 Adet 49 LT KNK 4630 AK 60 Adet 59 LT KNK 4636 AK 570 mm 2300 48 Adet 350 TOLT

PLASTİK KASALAR

PLASTIC CONTAINERS