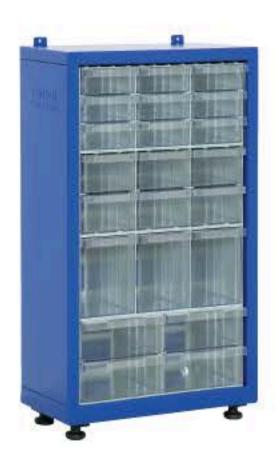

**CEKMECELÍ TEK YÖNLÜ METAL&AHŞAP DOLAPLAR** SINGLE SIDE METAL & WOODEN CABINETS WITH PLASTIC DRAWERS

|     | The second residence of the second |
|-----|------------------------------------|
| l î |                                    |