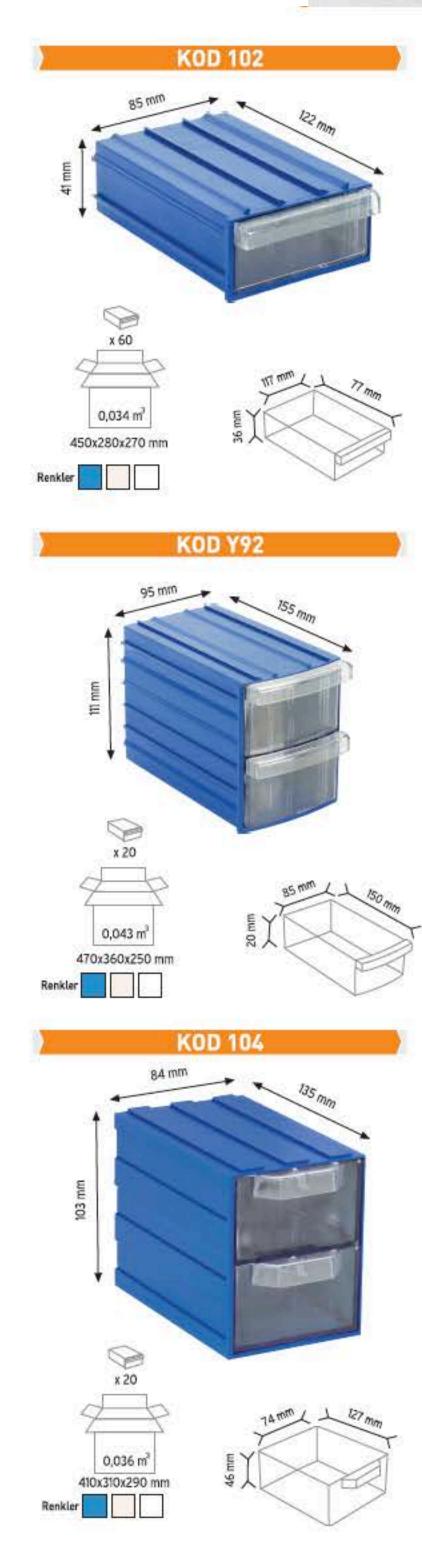

CABINETS WITH PLASTIC DRAWERS



**CEKMECELÍ TEK YÖNLÜ METAL&AHŞAP DOLAPLAR** SINGLE SIDE METAL & WOODEN CABINETS WITH PLASTIC DRAWERS











|     | The second residence of the second |
|-----|------------------------------------|
| l î |                                    |



PLASTIK KASALAR PLASTIC CONTAINERS







PLASTIK SAKLAMA KAPLARI, ŞÖMİZ VE EVRAK TUTUCULAR, MARKET SEPETLERİ, PLASTIK ÇÖP KOVALARI PLASTIC STORAGE BOXES, DOCUMENT WRAPPER PRODUCTS, SHOP BASKETS, PLASTIC GARBAGE CONTAINERS



PLASTIK TAKIM ÇANTALARI, ORGANİZER KUTULAR TOOL BOXES, ORGANIZERS



SOYUNMA VE MALZEME DOLAPLARI LOCKERS AND MATERIAL CABINETS



TAKIM ARABALARI ve ÇALIŞMA TEZGAHLARI TOOL TROLLEYS & WORKBENCHES



















# PLASTIC DRAWERS







#### PLASTİK ÇEKMECELİ KUTULAR

PLASTIC DRAWERS











## PLASTIC DRAWERS











KOD 501-2



www.endoraf.com 10-11





#### PLASTİK ÇEKMECELİ KUTULAR

PLASTIC DRAWERS







**KOD C120** 

123 mm

x 40

0,10 m<sup>3</sup> 630x450x360 mm

Renkler







200 mm













137 mm

x 32

0,012 m<sup>3</sup>

Renkler









226 mm





Renkler



260 mm







PLASTIK AVADANLIK KUTULARI

STORAGE BINS











#### PLASTİK AVADANLIK KUTULARI

STORAGE BINS









#### PLASTIK AVADANLIK KUTULARI STORAGE BINS









160 mm





Renkler







KOD KPA25







www.endoraf.com 18-19





### PLASTİK AVADANLIK KUTULARI

STORAGE BINS





## PLASTIK AVADANLIK SETLERI COMBINED SETS FOR STORAGE BINS







#### PLASTIK AVADANLIK SETLERI COMBINED SETS FOR STORAGE BINS







| Stand Ölçüsü | En / W | Boy/L  | Yük/H   |
|-------------