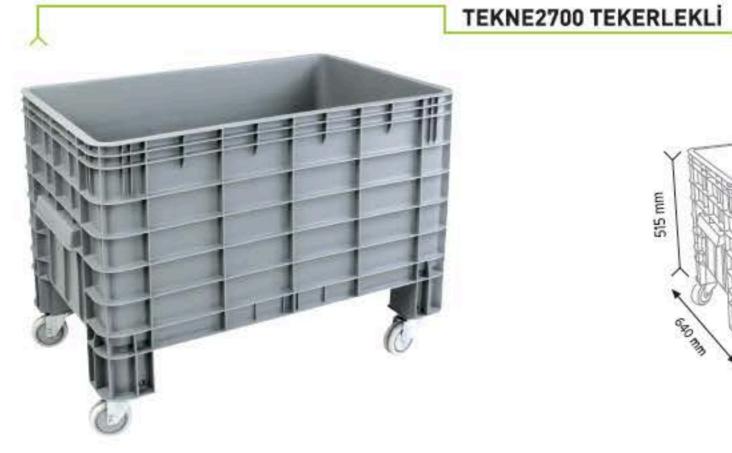

# BÜYÜK ÖLÇÜ PLASTİK KASALAR

PLASTIK KASALAR PLASTIC CONTAINERS

**TEKNE2700** 

Wurge Bann 590 mm Bann 1040 mm

**TEKNE2700 KAPAKLI** 