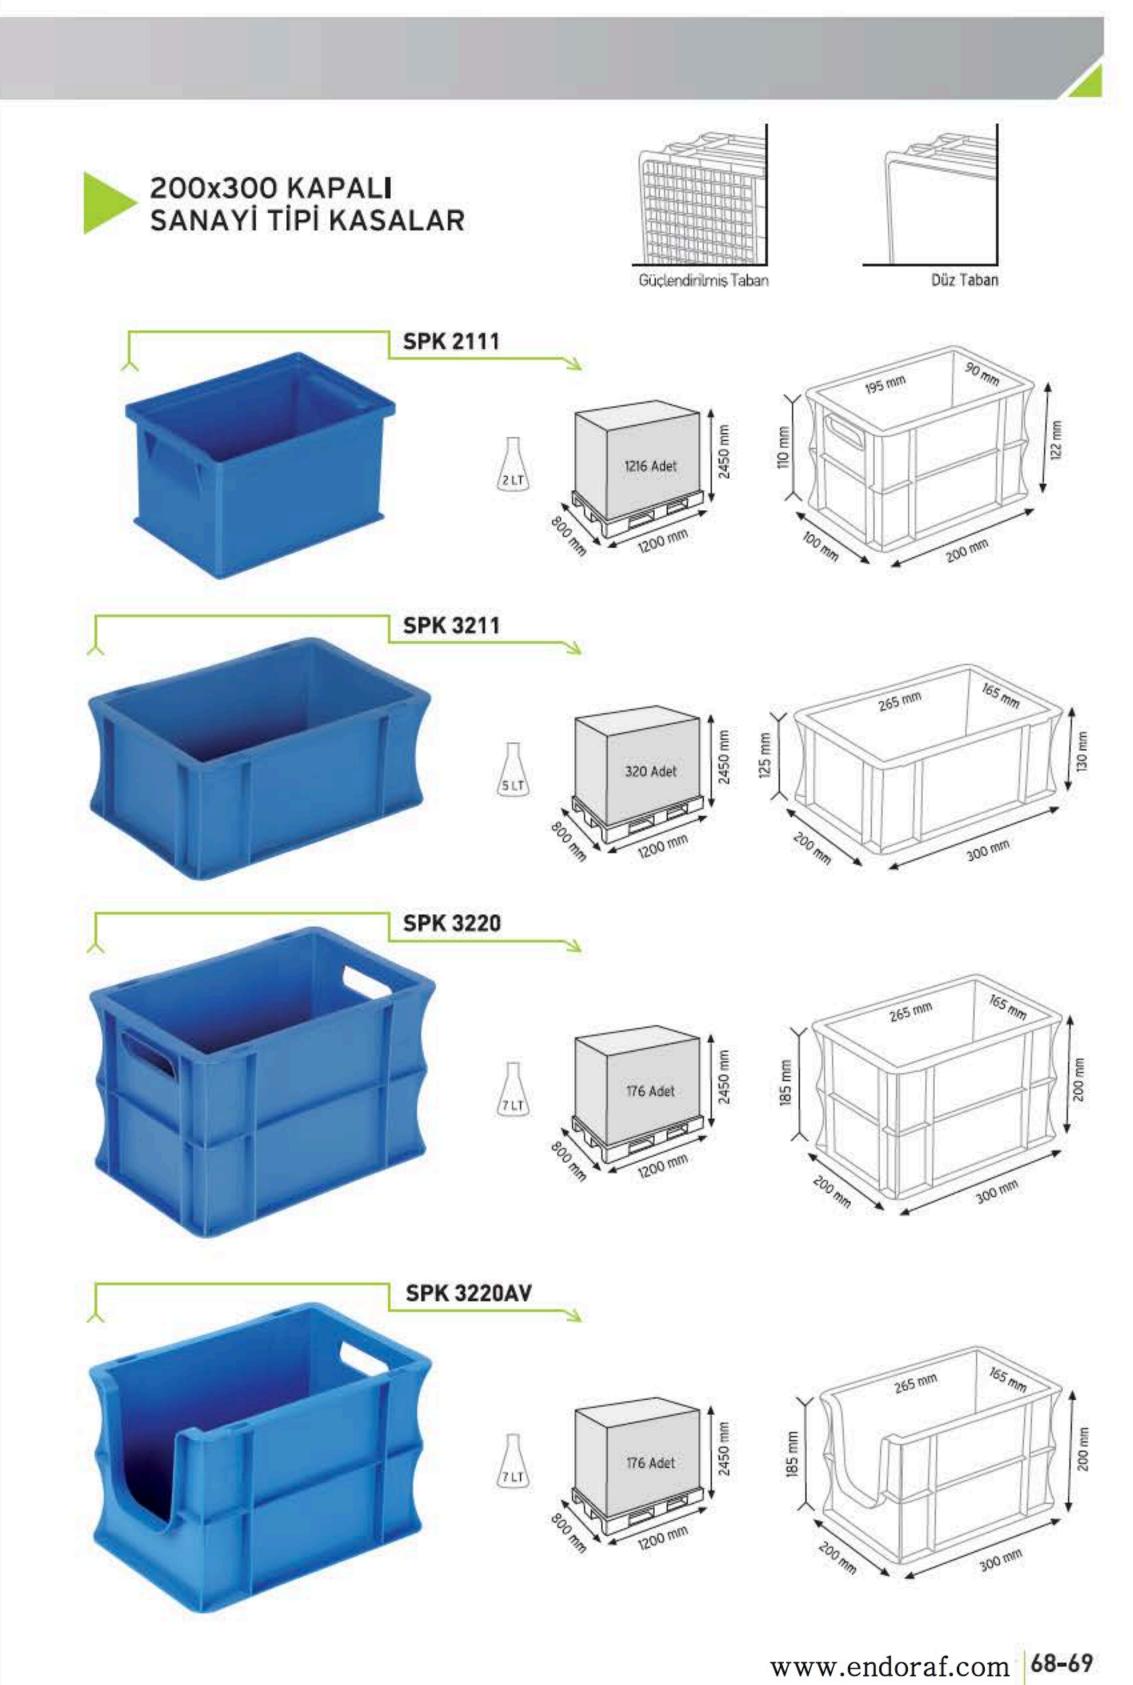

|         |

SET140 x 108 adet





## ENDORAF ÇEKMECELÎ TEK YÖNLÜ METAL&AHŞAP DOLAPLAR

SINGLE SIDE METAL & WOODEN CABINETS WITH PLASTIC DRAWERS



SET501 x 56 adet







#### **ÇEKMECELİ TEK YÖNLÜ METAL&AHŞAP DOLAPLAR** SINGLE SIDE METAL&WOODEN CABINETS WITH PLASTIC DRAWERS





www.endoraf.com 56-57





SINGLE SIDE METAL & WOODEN CABINETS WITH PLASTIC DRAWERS













SINGLE SIDE METAL & WOODEN CABINETS WITH PLASTIC DRAWERS









SINGLE SIDE METAL & WOODEN CABINETS WITH PLASTIC DRAWERS

Stand Ölçüsü

Dış Ölçüler



513 x 3 adet



513 x 12 adet

KOD TS23

En / W Boy / L Yük / H

565 mm 340 mm 486 mm





513 x 9 adet







SINGLE SIDE METAL & WOODEN CABINETS WITH PLASTIC DRAWERS







www.endoraf.com 64-65









PLASTİK KASALAR PLASTIC CONTAINERS





Düz Taban













#### PLASTIK KASALAR PLASTIC CONTAINERS







SPK 4075















24501







PLASTİK KASALAR

PLASTIC CONTAINERS



















































## 400x600 KAPALI SANAYİ TİPİ KASALAR







PLASTIK KASALAR

PLASTIC CONTAINERS













































### 400x600 KAPALI AVADANLIK TIPI KASALAR







PLASTİK KASALAR

PLASTIC CONTAINERS





















































# PLASTIC CONTAINERS

IETCO















PLASTIK KASALAR

PLASTIC CONTAINERS



www.endoraf.com 98-99







Güçlendirilmiş Taban



















































400x600 KONİK İÇ İÇE GEÇEBİLEN DELİKLİ PLASTİK KASALAR Delikli Taban KNK 4620 D 2500 88 Adet 0 SELT KNK 4625 D 2500 72 Adet A9LT KNK 4630 D 60 Adet 59 LT KNK 4636 D 2500 48 Ade