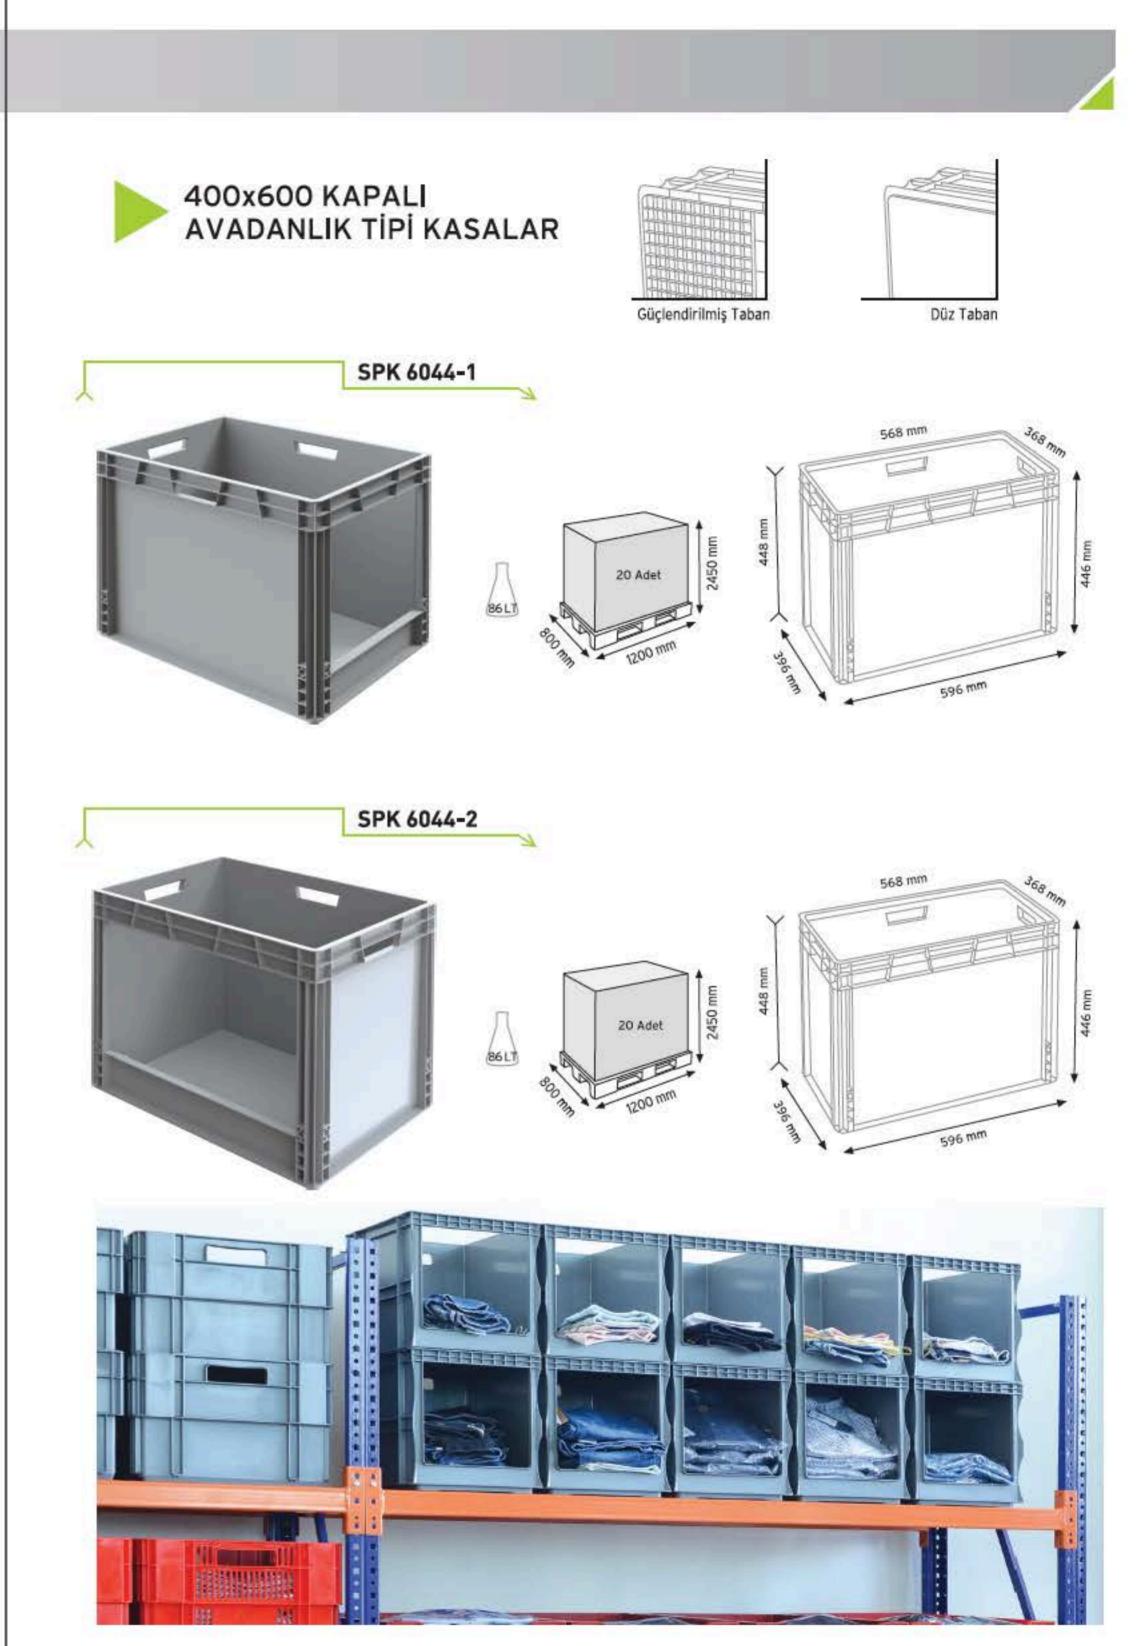

DE METAL & WOODEN CABINETS WITH PLASTIC DRAWERS









SINGLE SIDE METAL & WOODEN CABINETS WITH PLASTIC DRAWERS

Stand Ölçüsü

Dış Ölçüler



513 x 3 adet



513 x 12 adet

KOD TS23

En / W Boy / L Yük / H

565 mm 340 mm 486 mm





513 x 9 adet







SINGLE SIDE METAL & WOODEN CABINETS WITH PLASTIC DRAWERS







www.endoraf.com 64-65









PLASTİK KASALAR PLASTIC CONTAINERS





Düz Taban













#### PLASTIK KASALAR PLASTIC CONTAINERS







SPK 4075















24501







PLASTİK KASALAR

PLASTIC CONTAINERS



















































## 400x600 KAPALI SANAYİ TİPİ KASALAR







PLASTIK KASALAR

PLASTIC CONTAINERS













































### 400x600 KAPALI AVADANLIK TIPI KASALAR







PLASTİK KASALAR

PLASTIC CONTAINERS





















































# PLASTIC CONTAINERS

IETCO















PLASTIK KASALAR

PLASTIC CONTAINERS



www.endoraf.com 98-99







Güçlendirilmiş Taban



















































400x600 KONİK İÇ İÇE GEÇEBİLEN DELİKLİ PLASTİK KASALAR Delikli Taban KNK 4620 D 2500 88 Adet 0 SELT KNK 4625 D 2500 72 Adet A9LT KNK 4630 D 60 Adet 59 LT KNK 4636 D 2500 48 Adet 00 TOLT







400x600 KONİK İÇ İÇE GEÇEBİLEN DELİKLİ PLASTİK KASALAR Kapalı Taban KNK 4620 AK 88 Adet 38 LT KNK 4625 AK 72 Adet 49 LT KNK 4630 AK 60 Adet 59 LT KNK 4636 AK 570 mm 2300 48 Adet 350 TOLT

PLASTİK KASALAR

PLASTIC CONTAINERS























# BÜYÜK ÖLÇÜ PLASTİK KASALAR

PLASTIK KASALAR PLASTIC CONTAINERS

**TEKNE2700** 



Wurge Bann 590 mm Bann 1040 mm







**TEKNE