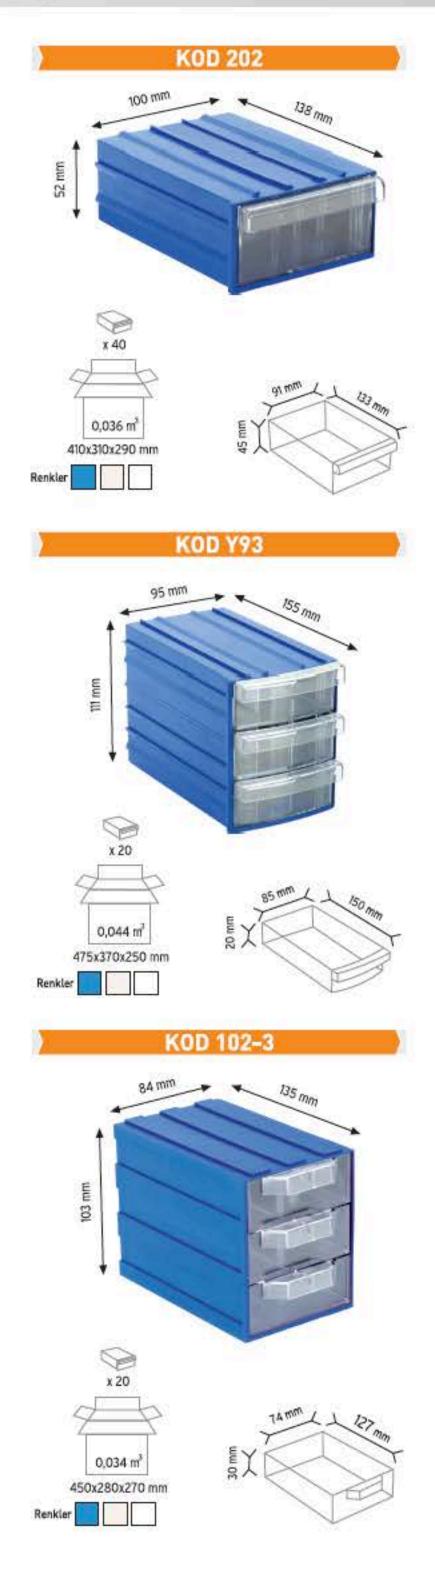

BINETS WITH PLASTIC DRAWERS



**CEKMECELÍ TEK YÖNLÜ METAL&AHŞAP DOLAPLAR** SINGLE SIDE METAL & WOODEN CABINETS WITH PLASTIC DRAWERS











|     | The second residence of the second |
|-----|------------------------------------|
| l î |                                    |



PLASTIK KASALAR PLASTIC CONTAINERS







PLASTIK SAKLAMA KAPLARI, ŞÖMİZ VE EVRAK TUTUCULAR, MARKET SEPETLERİ, PLASTIK ÇÖP KOVALARI PLASTIC STORAGE BOXES, DOCUMENT WRAPPER PRODUCTS, SHOP BASKETS, PLASTIC GARBAGE CONTAINERS



PLASTIK TAKIM ÇANTALARI, ORGANİZER KUTULAR TOOL BOXES, ORGANIZERS



SOYUNMA VE MALZEME DOLAPLARI LOCKERS AND MATERIAL CABINETS



TAKIM ARABALARI ve ÇALIŞMA TEZGAHLARI TOOL TROLLEYS & WORKBENCHES



















# PLASTIC DRAWERS







#### PLASTİK ÇEKMECELİ KUTULAR

PLASTIC DRAWERS











## PLASTIC DRAWERS











KOD 501-2



www.endoraf.com 10-11





#### PLASTİK ÇEKMECELİ KUTULAR

PLASTIC DRAWERS







**KOD C120** 

123 mm

x 40

0,10 m<sup>3</sup> 630x450x360 mm

Renkler







200 mm













137 mm

x 32

0,012 m<sup>3</sup>

Renkler









226 mm





Renkler



260 mm







PLASTIK AVADANLIK KUTULARI

STORAGE BINS











#### PLASTİK AVADANLIK KUTULARI

STORAGE BINS









#### PLASTIK AVADANLIK KUTULARI STORAGE BINS









160 mm





Renkler







KOD KPA25







www.endoraf.com 18-19





### PLASTİK AVADANLIK KUTULARI

STORAGE BINS





## PLASTIK AVADANLIK SETLERI COMBINED SETS FOR STORAGE BINS







#### PLASTIK AVADANLIK SETLERI COMBINED SETS FOR STORAGE BINS







| Stand Ölçüsü | En / W | Boy/L  | Yük/H   |
|--------------|