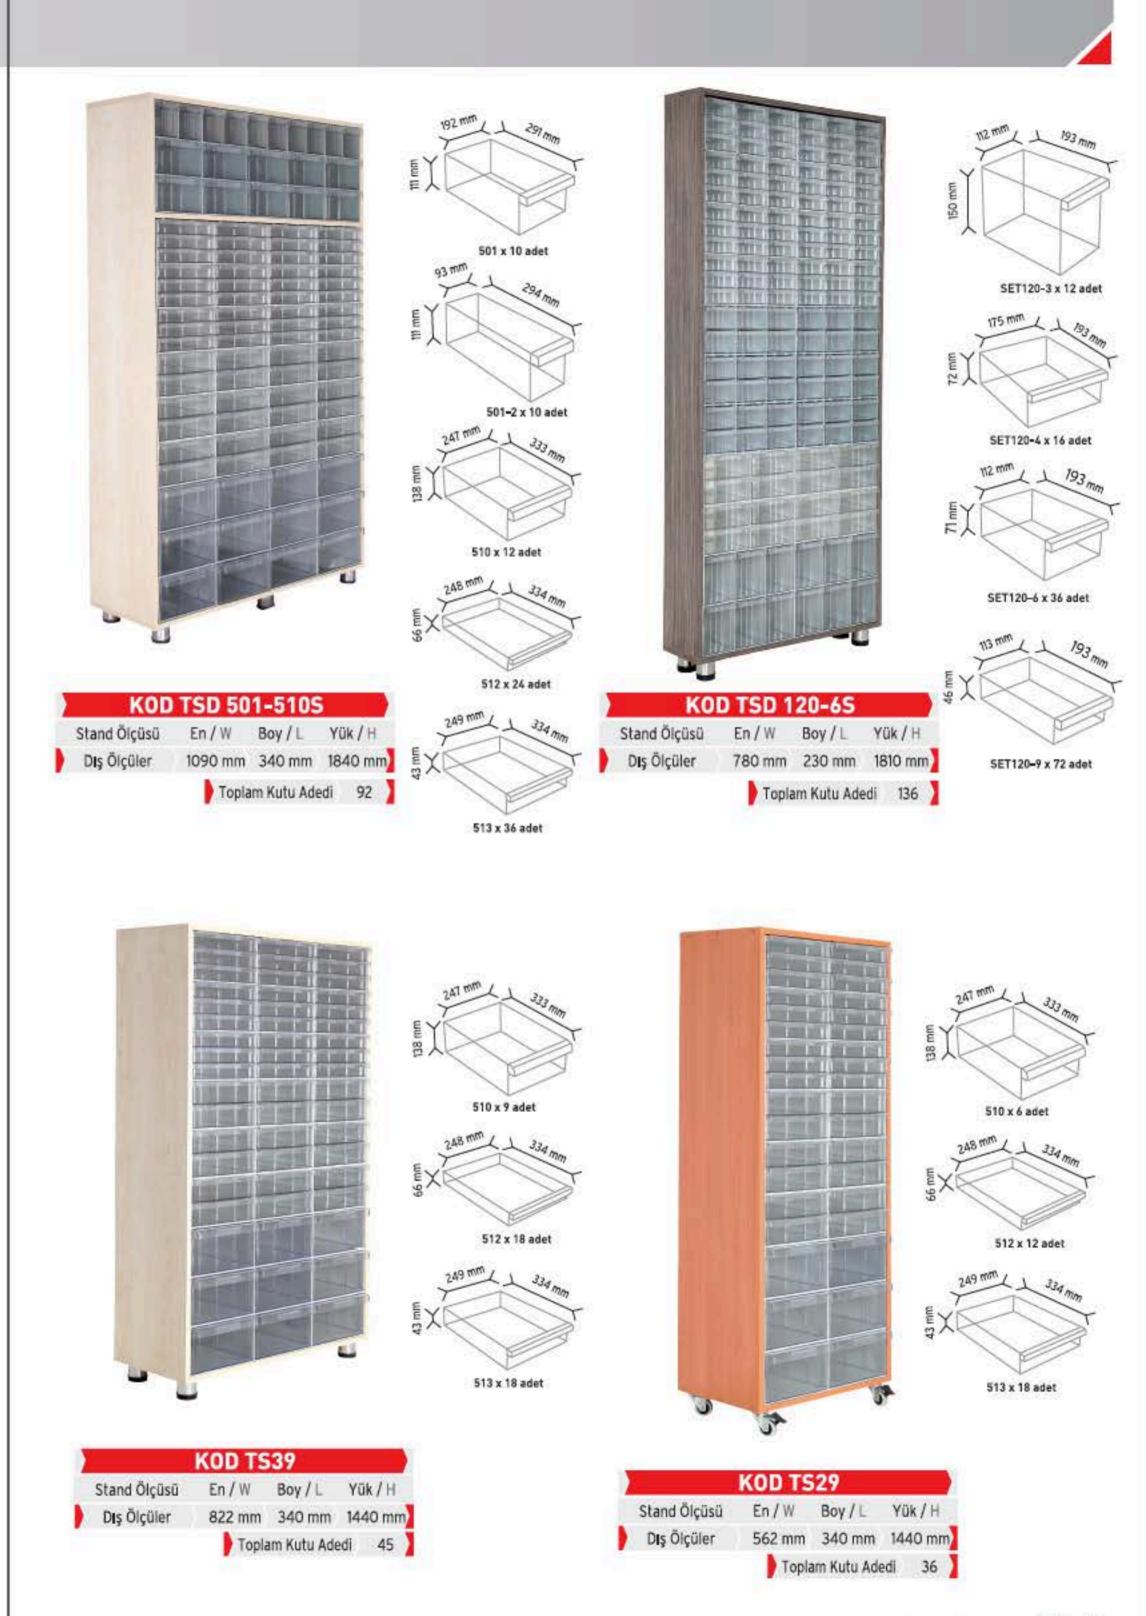

#### **ÇEKMECELİ TEK YÖNLÜ METAL&AHŞAP DOLAPLAR** SINGLE SIDE METAL&WOODEN CABINETS WITH PLASTIC DRAWERS

www.endoraf.com 56-57

SINGLE SIDE METAL & WOODEN CABINETS WITH PLASTIC DRAWERS

SINGLE SIDE METAL & WOODEN CABINETS WITH PLASTIC DRAWERS

SINGLE SIDE METAL & WOODEN CABINETS WITH PLASTIC DRAWERS

Stand Ölçüsü

Dış Ölçüler

513 x 3 adet

513 x 12 adet

KOD TS23

En / W Boy / L Yük / H

565 mm 340 mm 486 mm

513 x 9 adet

SINGLE SIDE METAL & WOODEN CABINETS WITH PLASTIC DRAWERS

www.endoraf.com 64-65

PLASTİK KASALAR PLASTIC CONTAINERS

Düz Taban