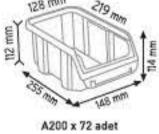

### PLASTİK AVADANLIK KUTULARI

STORAGE BINS

#### METAL&AHŞAP AVADANLIK STANDLARI METAL & WOODEN STANDS FOR STORAGE BINS

🕨 Toplam Kutu Adedi 🛛 126 🔰

A250 x 12 adet

| Stand Ölçüsü | En / W | Boy/L  | Yük/H   |
|--------------|--------|--------|---------|
| Dış Ölçüler  | 900 mm | 460 mm | 1110 mm |