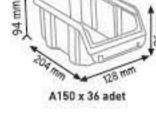

#### PLASTİK ÇEKMECELİ KUTULAR

PLASTIC DRAWERS

**KOD C120** 

123 mm

x 40

0,10 m<sup>3</sup> 630x450x360 mm

Renkler

200 mm