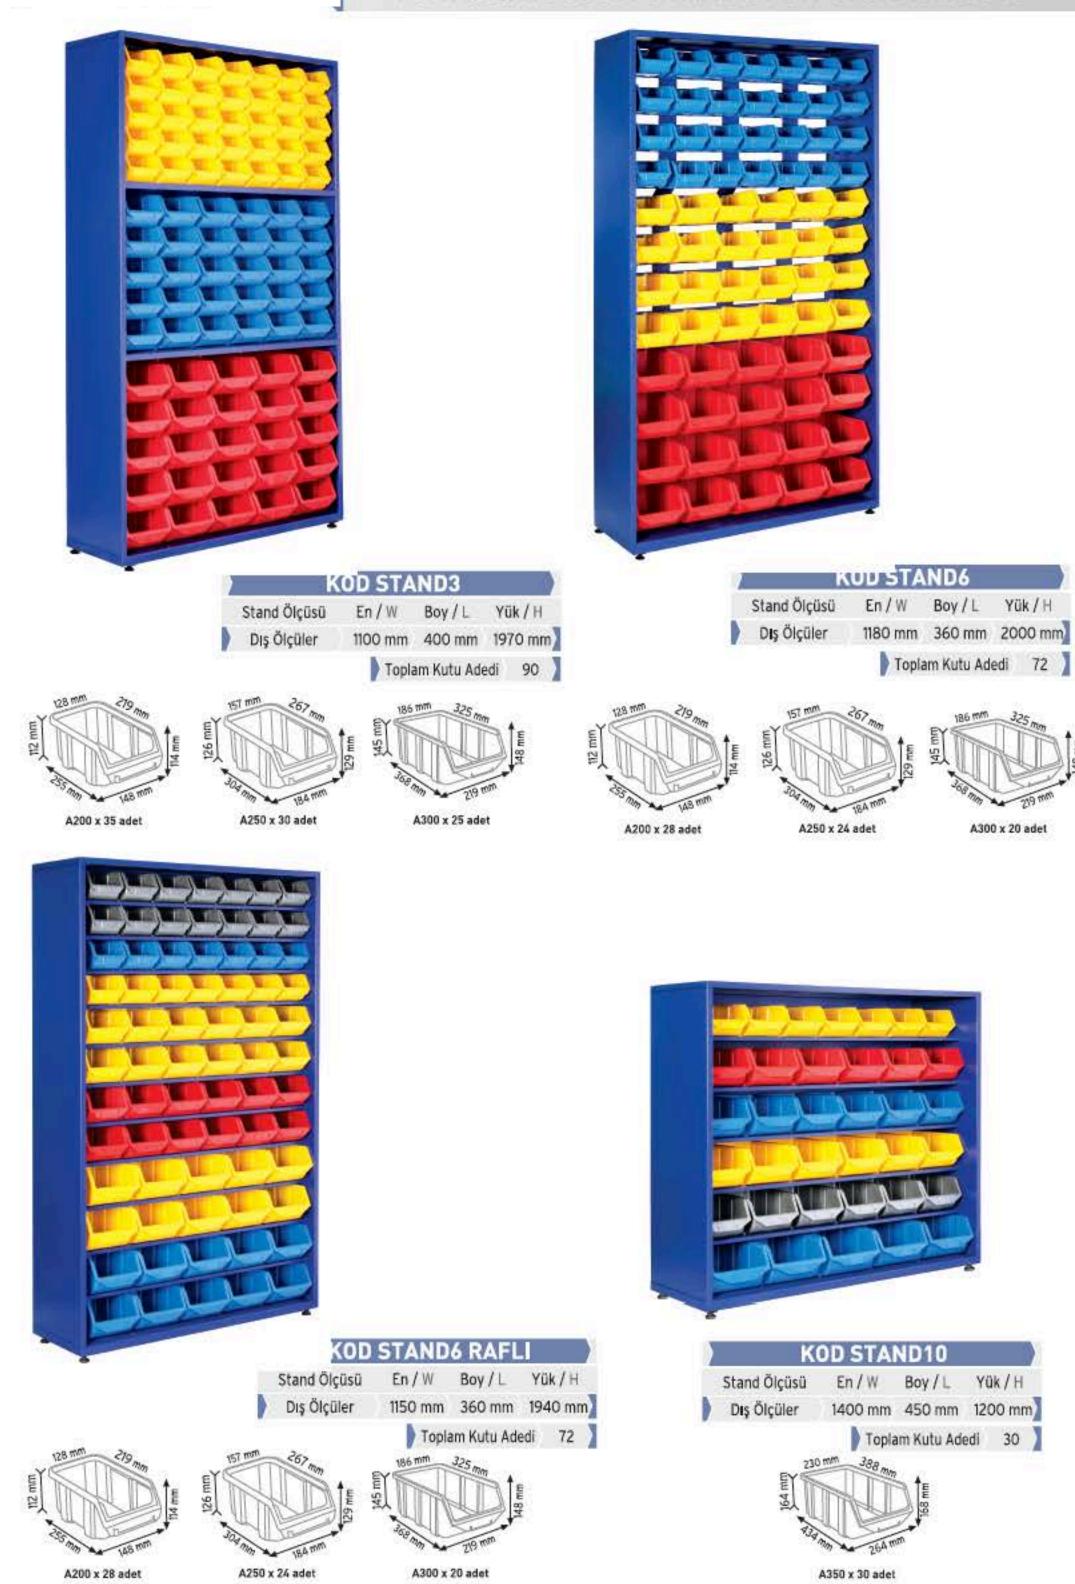

#### METAL&AHŞAP AVADANLIK STANDLARI METAL & WOODEN STANDS FOR STORAGE BINS

🕨 Toplam Kutu Adedi 🛛 126 🔰

A250 x 12 adet

| Stand Ölçüsü | En / W | Boy/L  | Yük/H   |
|--------------|--------|--------|---------|
| Dış Ölçüler  | 900 mm | 460 mm | 1110 mm |

| Stand Ölçüsü | En / W | Boy/L       | Yük / H |
|--------------|--------|-------------|---------|
| Dış Ölçüler  | 900 mm | 530 mm      | 1110 mm |
|              | Topla  | am Kutu Ade | di 72   |

KOD STAND22S