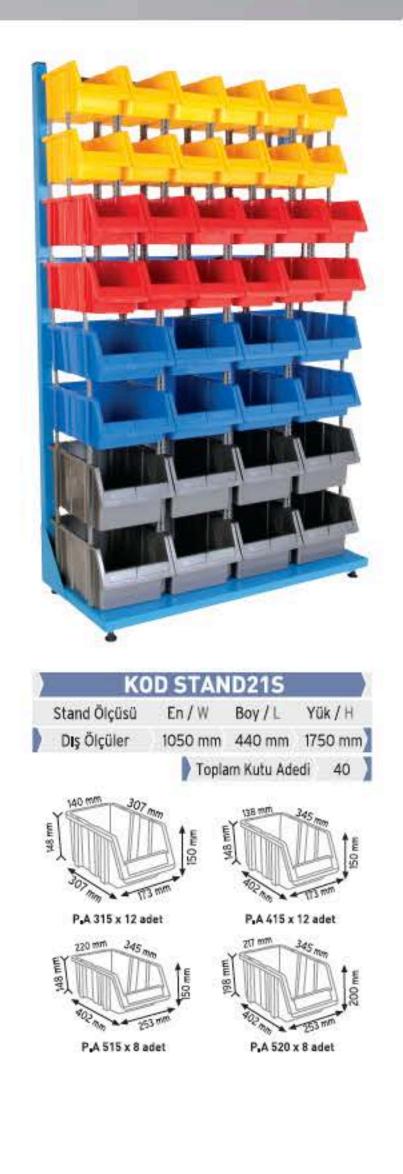

#### METAL&AHŞAP AVADANLIK STANDLARI METAL & WOODEN STANDS FOR STORAGE BINS

🕨 Toplam Kutu Adedi 🛛 126 🔰

A250 x 12 adet

| Stand Ölçüsü | En / W | Boy/L  | Yük/H   |
|--------------|--------|--------|---------|
| Dış Ölçüler  | 900 mm | 460 mm | 1110 mm |

| Stand Ölçüsü | En / W | Boy/L       | Yük / H |
|--------------|--------|-------------|---------|
| Dış Ölçüler  | 900 mm | 530 mm      | 1110 mm |
|              | Topla  | am Kutu Ade | di 72   |

KOD STAND22S