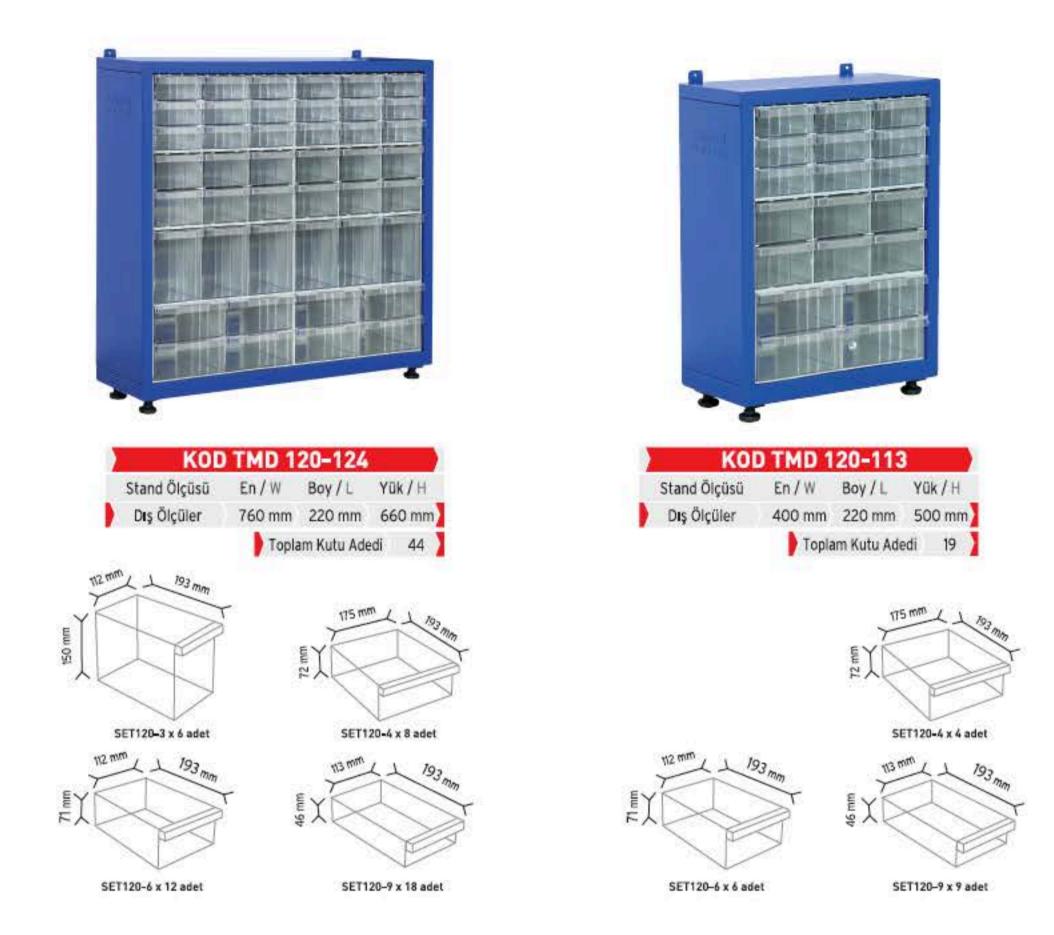

**CEKMECELÍ TEK YÖNLÜ METAL&AHŞAP DOLAPLAR** SINGLE SIDE METAL & WOODEN CABINETS WITH PLASTIC DRAWERS

|     | The second residence of the second |
|-----|------------------------------------|
| l î |                                    |