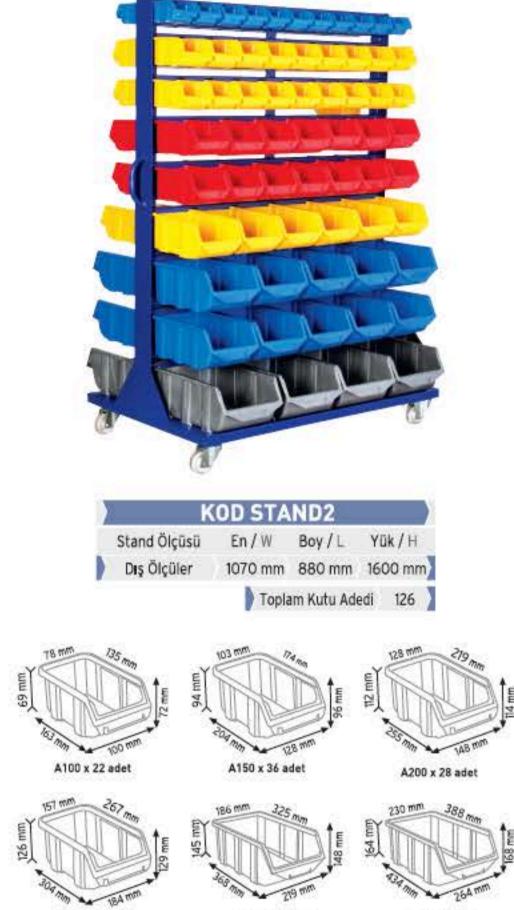

#### METAL&AHŞAP AVADANLIK STANDLARI METAL & WOODEN STANDS FOR STORAGE BINS

🕨 Toplam Kutu Adedi 🛛 126 🔰

A250 x 12 adet

| Stand Ölçüsü | En / W | Boy/L  | Yük/H   |
|--------------|--------|--------|---------|
| Dış Ölçüler  | 900 mm | 460 mm | 1110 mm |