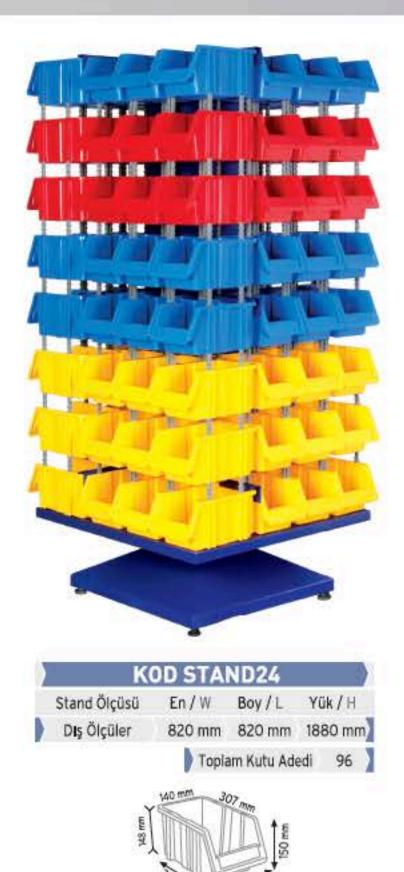

#### METAL&AHŞAP AVADANLIK STANDLARI METAL & WOODEN STANDS FOR STORAGE BINS

🕨 Toplam Kutu Adedi 🛛 126 🔰

A250 x 12 adet

| Stand Ölçüsü | En / W | Boy/L  | Yük/H   |
|--------------|--------|--------|---------|
| Dış Ölçüler  | 900 mm | 460 mm | 1110 mm |

| Stand Ölçüsü | En / W | Boy/L       | Yük / H |
|--------------|--------|-------------|---------|
| Dış Ölçüler  | 900 mm | 530 mm      | 1110 mm |
|              | Topla  | am Kutu Ade | di 72   |

KOD STAND22S

P.A 315 x 96 adet

|   | Stand Ölçüsü | En / W             | Boy/L       | Yūk / H |
|---|--------------|--------------------|-------------|---------|
| l | Dış Ölçüler  | iler 710 mm 710 mm |             |         |
|   |              | Topla              | am Kutu Ade | edi 120 |