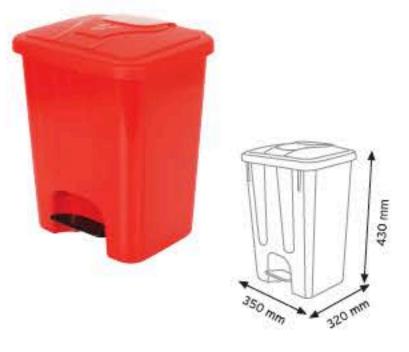

## PLASTİK SAKLAMA KAPLARI, ŞÖMİZ VE EVRAK TUTUCULAR, MARKET SEPETLERİ, PLASTİK ÇÖP KOVALARI

PLASTIC STORAGE BOXES, DOCUMENT WRAPPER PRODUCTS, SHOP BASKETS, PLASTIC GARBAGE CONTAINERS

PLASTIK SAKLAMA KAPLARI, ŞÖMİZ VE EVRAK TUTUCULAR, MARKET SEPETLERİ, PLASTIK ÇÖP KOVALARI

KOD ÇK 120 LİTRE

www.endoraf.com 122-123

PLASTIK SAKLAMA KAPLARI, ŞÖMİZ VE EVRAK TUTUCULAR, MARKET SEPETLERİ, PLASTIK ÇÖP KOVALARI

| KOD 2690 - 17 LT     Koli Adedi   10 Adet     Litre   17 Lt                                                                                                                                                                                                                                                                                                                                                                                                                                                                                                                                                                                                                                                                                                                                                                                                                                                                                                                                                                                                                                                                                                                                                                                                                                                                                                                                                                                                                                                                                                                                                                                                                                                                                                                                                                                                                       | KOD 2695 - 23 LT     Koli Adedi   10 Adet     Litre   23 Lt  |
|-----------------------------------------------------------------------------------------------------------------------------------------------------------------------------------------------------------------------------------------------------------------------------------------------------------------------------------------------------------------------------------------------------------------------------------------------------------------------------------------------------------------------------------------------------------------------------------------------------------------------------------------------------------------------------------------------------------------------------------------------------------------------------------------------------------------------------------------------------------------------------------------------------------------------------------------------------------------------------------------------------------------------------------------------------------------------------------------------------------------------------------------------------------------------------------------------------------------------------------------------------------------------------------------------------------------------------------------------------------------------------------------------------------------------------------------------------------------------------------------------------------------------------------------------------------------------------------------------------------------------------------------------------------------------------------------------------------------------------------------------------------------------------------------------------------------------------------------------------------------------------------|--------------------------------------------------------------|
| ter un ter un ter un ter un ter un ter un ter un ter un ter un ter un ter un ter un ter un ter un ter un ter un ter un ter un ter un ter un ter un ter un ter un ter un ter un ter un ter un ter un ter un ter un ter un ter un ter un ter un ter un ter un ter un ter un ter un ter un ter un ter un ter un ter un ter un ter un ter un ter un ter un ter un ter un ter un ter un ter un ter un ter un ter un ter un ter un ter un ter un ter un ter un ter un ter un ter un ter un ter un ter un ter un ter un ter un ter un ter un ter un ter un ter un ter un ter un ter un ter un ter un ter un ter un ter un ter un ter un ter un ter un ter un ter un ter un ter un ter un ter un ter un ter un ter un ter un ter un ter un ter un ter un ter un ter un ter un ter un ter un ter un ter un ter un ter un ter un ter un ter un ter un ter un ter un ter un ter un ter un ter un ter un ter un ter un ter un ter un ter un ter un ter un ter un ter un ter un ter un ter un ter un ter un ter un ter un ter un ter un ter un ter un ter un ter un ter un ter un ter un ter un ter un ter un ter un ter un ter un ter un ter un ter un ter un ter un ter un ter un ter un ter un ter un ter un ter un ter un ter un ter un ter un ter un ter un ter un ter un ter un ter un ter un ter un ter un ter un ter un ter un ter un ter un ter un ter un ter un ter un ter un ter un ter un ter un ter un ter un ter un ter un ter un ter un ter un ter un ter un ter un ter un ter un ter un ter un ter un ter un ter un ter un ter un ter un ter un ter un ter un ter un ter un ter un ter un ter un ter un ter un ter un ter un ter un ter un ter un ter un ter un ter un ter un ter un ter un ter un ter un ter un ter un ter un ter un ter un ter un ter un ter un ter un ter un ter un ter un ter un ter un ter un ter un ter un ter un ter un ter un ter un ter un ter un ter | So mm                                                        |
| KOD 2623 - 30 LT   Koli Adedi   5 Adet   Litre   30 Lt                                                                                                                                                                                                                                                                                                                                                                                                                                                                                                                                                                                                                                                                                                                                                                                                                                                                                                                                                                                                                                                                                                                                                                                                                                                                                                                                                                                                                                                                                                                                                                                                                                                                                                                                                                                                                            | KOD 2624 - 50 LT   Koli Adedi   5 Adet   Litre               |
|                                                                                                                                                                                                                                                                                                                                                                                                                                                                                                                                                                                                                                                                                                                                                                                                                                                                                                                                                                                                                                                                                                                                                                                                                                                                                                                                                                                                                                                                                                                                                                                                                                                                                                                                                                                                                                                                                   |                                                              |
| KOD 2625 - 75 LT     Koli Adedi   5 Adet     Litre   75 Lt                                                                                                                                                                                                                                                                                                                                                                                                                                                                                                                                                                                                                                                                                                                                                                                                                                                                                                                                                                                                                                                                                                                                                                                                                                                                                                                                                                                                                                                                                                                                                                                                                                                                                                                                                                                                                        | KOD 2626 - 120 LT     Koli Adedi   5 Adet     Litre   120 Lt |