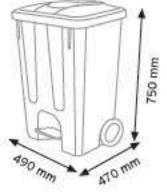

## PLASTİK SAKLAMA KAPLARI, ŞÖMİZ VE EVRAK TUTUCULAR, MARKET SEPETLERİ, PLASTİK ÇÖP KOVALARI

PLASTIC STORAGE BOXES, DOCUMENT WRAPPER PRODUCTS, SHOP BASKETS, PLASTIC GARBAGE CONTAINERS

PLASTIK SAKLAMA KAPLARI, ŞÖMİZ VE EVRAK TUTUCULAR, MARKET SEPETLERİ, PLASTIK ÇÖP KOVALARI

KOD ÇK 120 LİTRE

www.endoraf.com 122-123

PLASTIK SAKLAMA KAPLARI, ŞÖMİZ VE EVRAK TUTUCULAR, MARKET SEPETLERİ, PLASTIK ÇÖP KOVALARI

| KOD 2690 - 17 LT     Koli Adedi   10 Adet     Litre   17 Lt                                                                                                                                                                                                                                                                                                                                                                                                                                                                                                                                                                                                                                                                                                                                                                                                                                                                                                                                                                                                                                                                                                                                                                                                                                                                                                                                                                                                                                                                                                                                                                                                                                                                                                                                                                                                                       | KOD 2695 - 23 LT     Koli Adedi   10 Adet     Litre   23 Lt  |
|-----------------------------------------------------------------------------------------------------------------------------------------------------------------------------------------------------------------------------------------------------------------------------------------------------------------------------------------------------------------------------------------------------------------------------------------------------------------------------------------------------------------------------------------------------------------------------------------------------------------------------------------------------------------------------------------------------------------------------------------------------------------------------------------------------------------------------------------------------------------------------------------------------------------------------------------------------------------------------------------------------------------------------------------------------------------------------------------------------------------------------------------------------------------------------------------------------------------------------------------------------------------------------------------------------------------------------------------------------------------------------------------------------------------------------------------------------------------------------------------------------------------------------------------------------------------------------------------------------------------------------------------------------------------------------------------------------------------------------------------------------------------------------------------------------------------------------------------------------------------------------------|--------------------------------------------------------------|
| ter un ter un ter un ter un ter un ter un ter un ter un ter un ter un ter un ter un ter un ter un ter un ter un ter un ter un ter un ter un ter un ter un ter un ter un ter un ter un ter un ter un ter un ter un ter un ter un ter un ter un ter un ter un ter un ter un ter un ter un ter un ter un ter un ter un ter un ter un ter un ter un ter un ter un ter un ter un ter un ter un ter un ter un ter un ter un ter un ter un ter un ter un ter un ter un ter un ter un ter un ter un ter un ter un ter un ter un ter un ter un ter un ter un ter un ter un ter un ter un ter un ter un ter un ter un ter un ter un ter un ter un ter un ter un ter un ter un ter un ter un ter un ter un ter un ter un ter un ter un ter un ter un ter un ter un ter un ter un ter un ter un ter un ter un ter un ter un ter un ter un ter un ter un ter un ter un ter un ter un ter un ter un ter un ter un ter un ter un ter un ter un ter un ter un ter un ter un ter un ter un ter un ter un ter un ter un ter un ter un ter un ter un ter un ter un ter un ter un ter un ter un ter un ter un ter un ter un ter un ter un ter un ter un ter un ter un ter un ter un ter un ter un ter un ter un ter un ter un ter un ter un ter un ter un ter un ter un ter un ter un ter un ter un ter un ter un ter un ter un ter un ter un ter un ter un ter un ter un ter un ter un ter un ter un ter un ter un ter un ter un ter un ter un ter un ter un ter un ter un ter un ter un ter un ter un ter un ter un ter un ter un ter un ter un ter un ter un ter un ter un ter un ter un ter un ter un ter un ter un ter un ter un ter un ter un ter un ter un ter un ter un ter un ter un ter un ter un ter un ter un ter un ter un ter un ter un ter un ter un ter un ter un ter un ter un ter un ter un ter un ter un ter un ter un ter un ter un ter un ter un ter un ter un ter un ter un ter | So mm                                                        |
| KOD 2623 - 30 LT   Koli Adedi   5 Adet   Litre   30 Lt                                                                                                                                                                                                                                                                                                                                                                                                                                                                                                                                                                                                                                                                                                                                                                                                                                                                                                                                                                                                                                                                                                                                                                                                                                                                                                                                                                                                                                                                                                                                                                                                                                                                                                                                                                                                                            | KOD 2624 - 50 LT   Koli Adedi   5 Adet   Litre               |
|                                                                                                                                                                                                                                                                                                                                                                                                                                                                                                                                                                                                                                                                                                                                                                                                                                                                                                                                                                                                                                                                                                                                                                                                                                                                                                                                                                                                                                                                                                                                                                                                                                                                                                                                                                                                                                                                                   |                                                              |
| KOD 2625 - 75 LT     Koli Adedi   5 Adet     Litre   75 Lt                                                                                                                                                                                                                                                                                                                                                                                                                                                                                                                                                                                                                                                                                                                                                                                                                                                                                                                                                                                                                                                                                                                                                                                                                                                                                                                                                                                                                                                                                                                                                                                                                                                                                                                                                                                                                        | KOD 2626 - 120 LT     Koli Adedi   5 Adet     Litre   120 Lt |