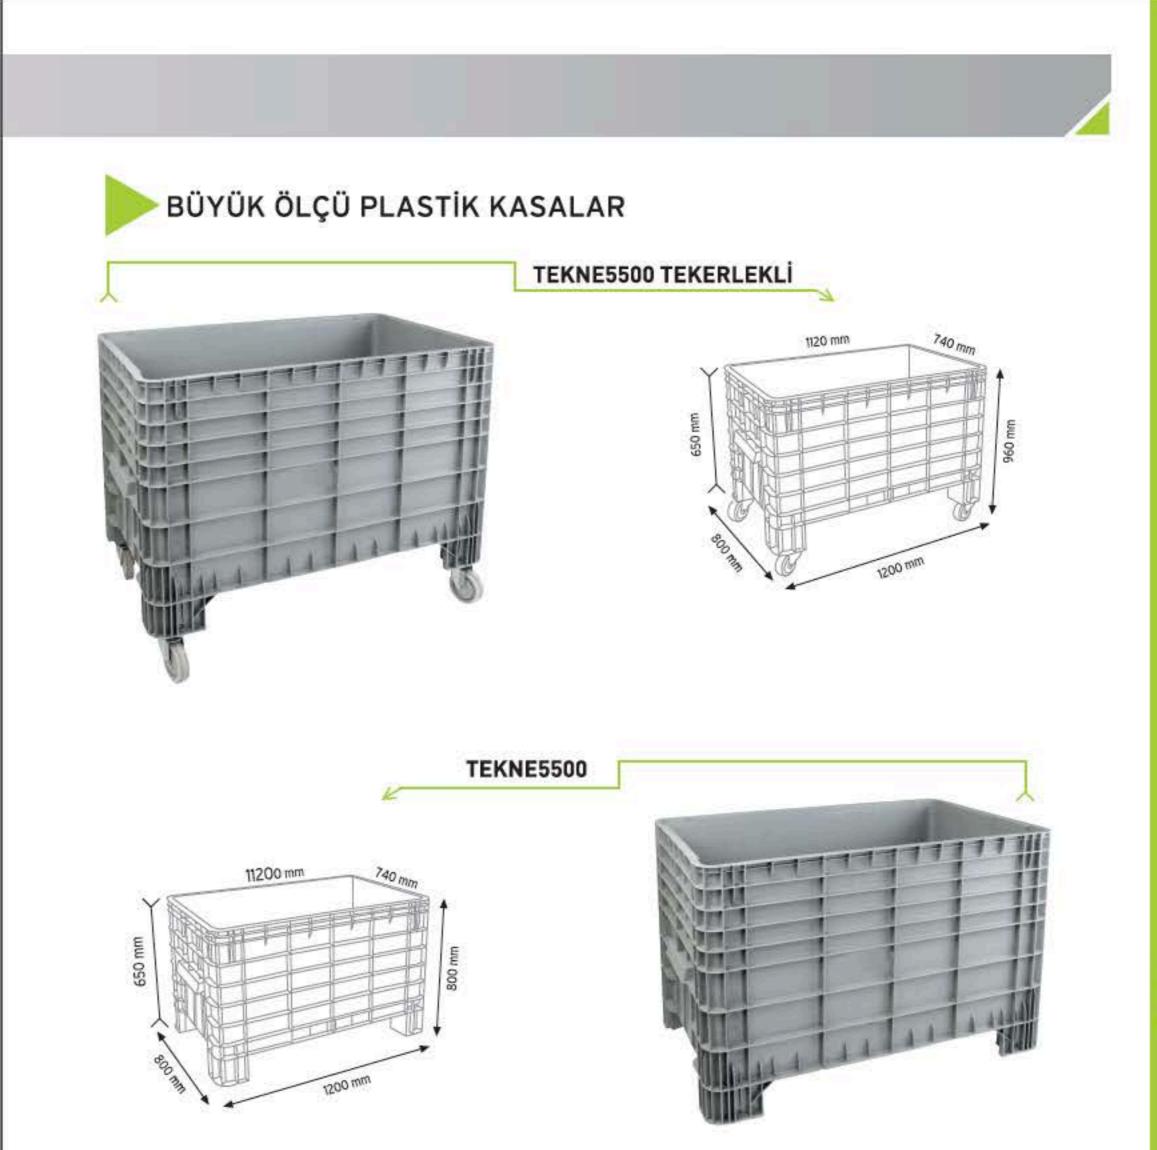

# PLASTIC CONTAINERS

IETCO















PLASTIK KASALAR

PLASTIC CONTAINERS



www.endoraf.com 98-99







Güçlendirilmiş Taban



















































400x600 KONİK İÇ İÇE GEÇEBİLEN DELİKLİ PLASTİK KASALAR Delikli Taban KNK 4620 D 2500 88 Adet 0 SELT KNK 4625 D 2500 72 Adet A9LT KNK 4630 D 60 Adet 59 LT KNK 4636 D 2500 48 Adet 00 TOLT







400x600 KONİK İÇ İÇE GEÇEBİLEN DELİKLİ PLASTİK KASALAR Kapalı Taban KNK 4620 AK 88 Adet 38 LT KNK 4625 AK 72 Adet 49 LT KNK 4630 AK 60 Adet 59 LT KNK 4636 AK 570 mm 2300 48 Adet 350 TOLT

PLASTİK KASALAR

PLASTIC CONTAINERS























# BÜYÜK ÖLÇÜ PLASTİK KASALAR

PLASTIK KASALAR PLASTIC CONTAINERS

**TEKNE2700** 



Wurge Bann 590 mm Bann 1040 mm







**TEKNE2700 KAPAKLI** 











## BÜYÜK ÖLÇÜ PLASTİK KASALAR







TEKNE6600



### TEKNE6600 KAPAKL



| Ölçüler     | En/W         | Boy/L   | Yük / H |
|-------------|--------------|---------|---------|
| Dış Ölçüler | 430 mm       | 630 mm  | 210 mm  |
| Koli Adedi  | 1 Adet       |         |         |
| Paket Adedi | 1 Adet       |         |         |
| KOD         | <b>YÜKÇE</b> | K 6383  |         |
| Ölçüler     | En / W       | Boy / L | Yük / H |
| Dış Ölçüler | 620 mm       | 820 mm  | 210 mm  |
|             |              |         |         |
| Koli Adedi  | 1 Adet       |         |         |







# PLASTIK PALETLER PALLETS

NETTER |



PLASTIK PALETLER PALLETS











## PLASTİK SAKLAMA KAPLARI, ŞÖMİZ VE EVRAK TUTUCULAR, MARKET SEPETLERİ, PLASTİK ÇÖP KOVALARI

PLASTIC STORAGE BOXES, DOCUMENT