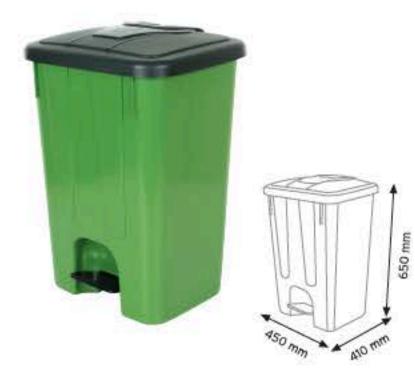

## PLASTİK SAKLAMA KAPLARI, ŞÖMİZ VE EVRAK TUTUCULAR, MARKET SEPETLERİ, PLASTİK ÇÖP KOVALARI

PLASTIC STORAGE BOXES, DOCUMENT WRAPPER PRODUCTS, SHOP BASKETS, PLASTIC GARBAGE CONTAINERS

PLASTIK SAKLAMA KAPLARI, ŞÖMİZ VE EVRAK TUTUCULAR, MARKET SEPETLERİ, PLASTIK ÇÖP KOVALARI

KOD ÇK 120 LİTRE

www.endoraf.com 122-123

PLASTIK SAKLAMA KAPLARI, ŞÖMİZ VE EVRAK TUTUCULAR, MARKET SEPETLERİ, PLASTIK ÇÖP KOVALARI

| KOD 2690 - 17 LT     Koli Adedi   10 Adet     Litre   17 Lt                                                                                                                                                                                                                                                                                                                                                                                                                                                                                                                                                                                                                                                                                                                                                                                                                                                                                                                                                                                                                                                                                                                                                                                                                                                                                                                                                                                                                                                                                                                                                                                                                                                                                                                                                                                                                       | KOD 2695 - 23 LT     Koli Adedi   10 Adet     Litre   23 Lt  |
|-----------------------------------------------------------------------------------------------------------------------------------------------------------------------------------------------------------------------------------------------------------------------------------------------------------------------------------------------------------------------------------------------------------------------------------------------------------------------------------------------------------------------------------------------------------------------------------------------------------------------------------------------------------------------------------------------------------------------------------------------------------------------------------------------------------------------------------------------------------------------------------------------------------------------------------------------------------------------------------------------------------------------------------------------------------------------------------------------------------------------------------------------------------------------------------------------------------------------------------------------------------------------------------------------------------------------------------------------------------------------------------------------------------------------------------------------------------------------------------------------------------------------------------------------------------------------------------------------------------------------------------------------------------------------------------------------------------------------------------------------------------------------------------------------------------------------------------------------------------------------------------|--------------------------------------------------------------|
| ter un ter un ter un ter un ter un ter un ter un ter un ter un ter un ter un ter un ter un ter un ter un ter un ter un ter un ter un ter un ter un ter un ter un ter un ter un ter un ter un ter un ter un ter un ter un ter un ter un ter un ter un ter un ter un ter un ter un ter un ter un ter un ter un ter un ter un ter un ter un ter un ter un ter un ter un ter un ter un ter un ter un ter un ter un ter un ter un ter un ter un ter un ter un ter un ter un ter un ter un ter un ter un ter un ter un ter un ter un ter un ter un ter un ter un ter un ter un ter un ter un ter un ter un ter un ter un ter un ter un ter un ter un ter un ter un ter un ter un ter un ter un ter un ter un ter un ter un ter un ter un ter un ter un ter un ter un ter un ter un ter un ter un ter un ter un ter un ter un ter un ter un ter un ter un ter un ter un ter un ter un ter un ter un ter un ter un ter un ter un ter un ter un ter un ter un ter un ter un ter un ter un ter un ter un ter un ter un ter un ter un ter un ter un ter un ter un ter un ter un ter un ter un ter un ter un ter un ter un ter un ter un ter un ter un ter un ter un ter un ter un ter un ter un ter un ter un ter un ter un ter un ter un ter un ter un ter un ter un ter un ter un ter un ter un ter un ter un ter un ter un ter un ter un ter un ter un ter un ter un ter un ter un ter un ter un ter un ter un ter un ter un ter un ter un ter un ter un ter un ter un ter un ter un ter un ter un ter un ter un ter un ter un ter un ter un ter un ter un ter un ter un ter un ter un ter un ter un ter un ter un ter un ter un ter un ter un ter un ter un ter un ter un ter un ter un ter un ter un ter un ter un ter un ter un ter un ter un ter un ter un ter un ter un ter un ter un ter un ter un ter un ter un ter un ter un ter un ter un ter un ter un ter un ter un ter un ter | So mm                                                        |
| KOD 2623 - 30 LT   Koli Adedi   5 Adet   Litre   30 Lt                                                                                                                                                                                                                                                                                                                                                                                                                                                                                                                                                                                                                                                                                                                                                                                                                                                                                                                                                                                                                                                                                                                                                                                                                                                                                                                                                                                                                                                                                                                                                                                                                                                                                                                                                                                                                            | KOD 2624 - 50 LT   Koli Adedi   5 Adet   Litre               |
|                                                                                                                                                                                                                                                                                                                                                                                                                                                                                                                                                                                                                                                                                                                                                                                                                                                                                                                                                                                                                                                                                                                                                                                                                                                                                                                                                                                                                                                                                                                                                                                                                                                                                                                                                                                                                                                                                   |                                                              |
| KOD 2625 - 75 LT     Koli Adedi   5 Adet     Litre   75 Lt                                                                                                                                                                                                                                                                                                                                                                                                                                                                                                                                                                                                                                                                                                                                                                                                                                                                                                                                                                                                                                                                                                                                                                                                                                                                                                                                                                                                                                                                                                                                                                                                                                                                                                                                                                                                                        | KOD 2626 - 120 LT     Koli Adedi   5 Adet     Litre   120 Lt |