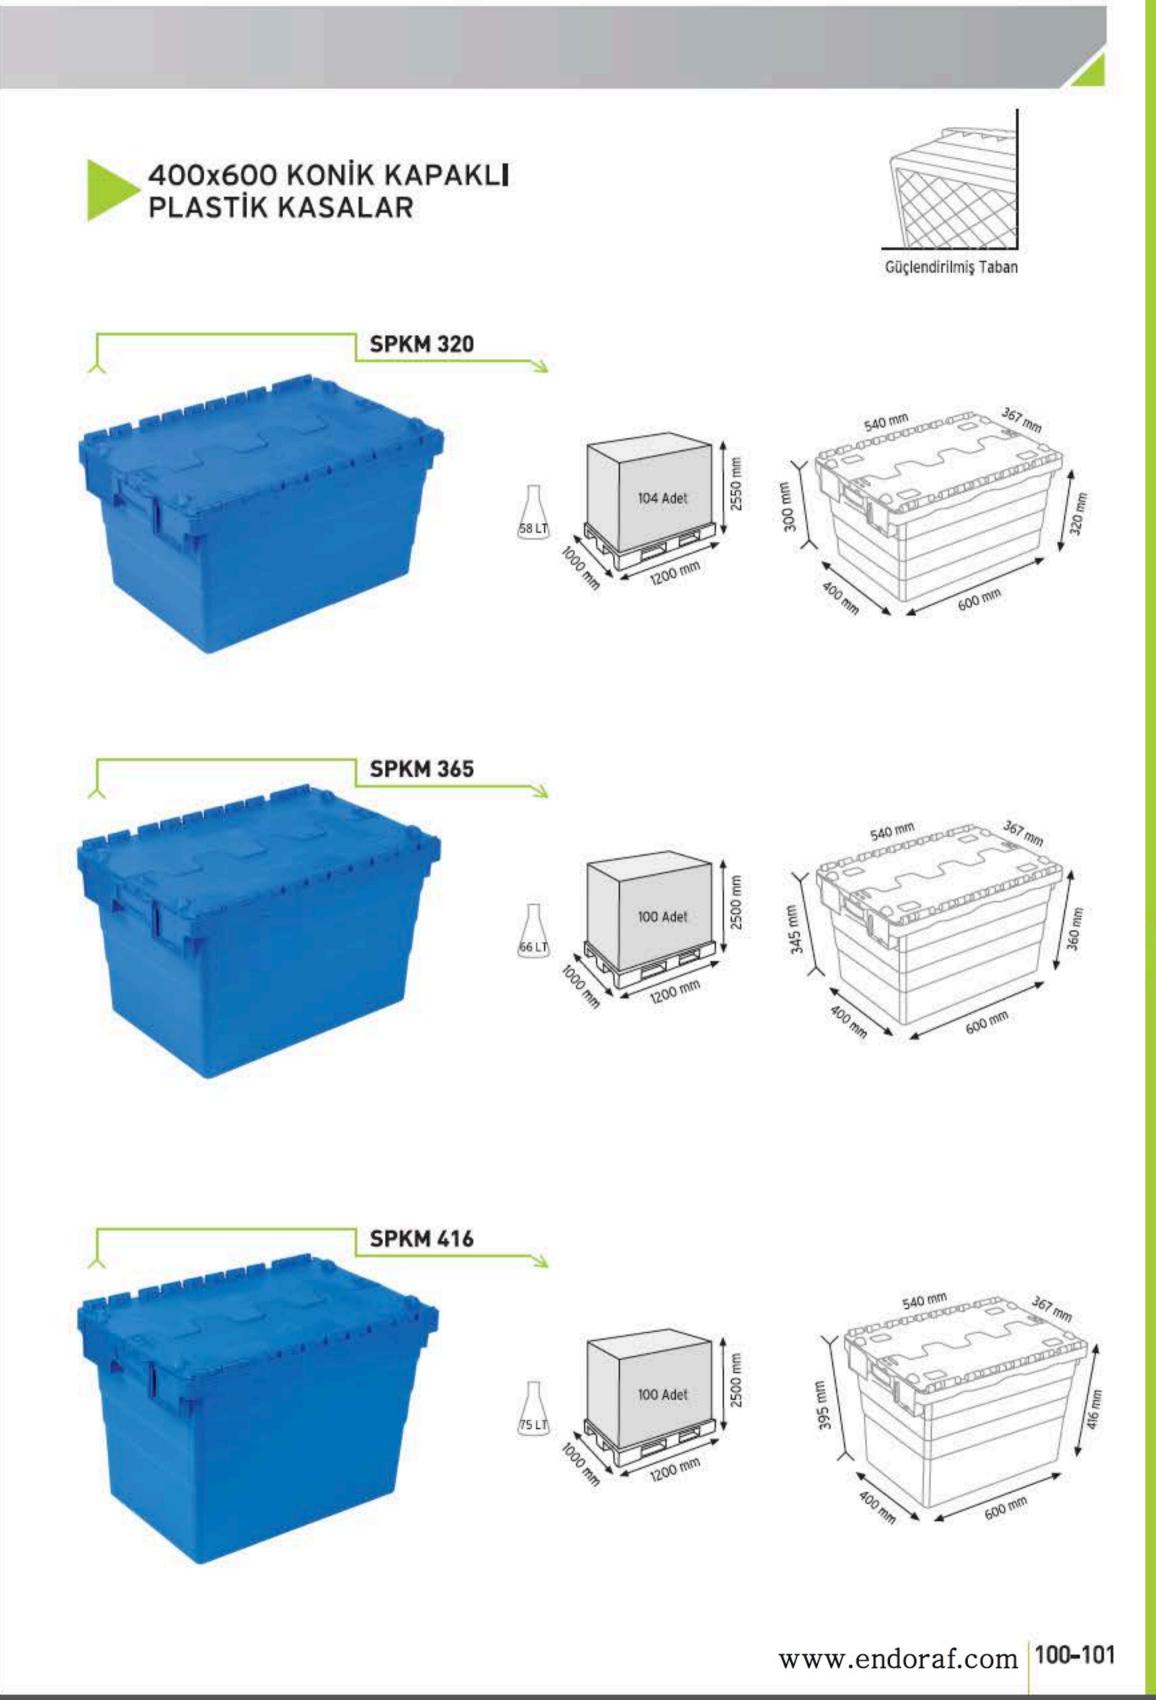

# PLASTIC CONTAINERS

IETCO

PLASTIK KASALAR

PLASTIC CONTAINERS

www.endoraf.com 98-99

Güçlendirilmiş Taban

400x600 KONİK İÇ İÇE GEÇEBİLEN DELİKLİ PLASTİK KASALAR Delikli Taban KNK 4620 D 2500 88 Adet 0 SELT KNK 4625 D 2500 72 Adet A9LT KNK 4630 D 60 Adet 59 LT KNK 4636 D 2500 48 Adet 00 TOLT