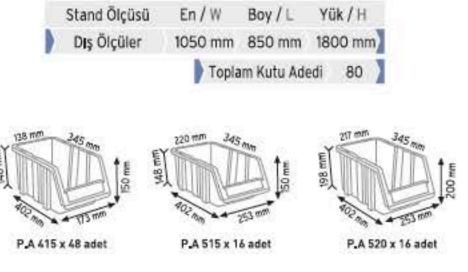

| Stand Ölçüsü | En / W | Boy / L | Yük / H |
|--------------|--------|---------|---------|
| Dış Ölçüler  | 510 mm | 400 mm  | 1000 mn |

P.A 415 x 9 adet

P.A515

P.A520

P.A 515 x 2 adet

P,A 520 x 2 adet

KOD 1180

Stand Ölçüsü En / W Boy / L Yük / H

P.A 515 x 6 adet

Dış Ölçüler 765 mm 400 mm 1000 mm

Toplam Kutu Adedi 15

P.A 520 x 9 adet

| Stand Ölç | üsü  | En | /W    | Bo   | y/L      | Y  | ük/H  |
|-----------|------|----|-------|------|----------|----|-------|
| Dış Ölçü  | ler  | 70 | 0 mm  | 30   | 0 mm     | 11 | 50 mm |
| Kodu      | En , | W  | Boy / | L    | Yük /    | H  | Adet  |
| PA315     | 173  | mm | 307 n | nm   | 150 m    | m  | 24    |
|           |      |    | Topla | am K | lutu Ade | di | 24    |