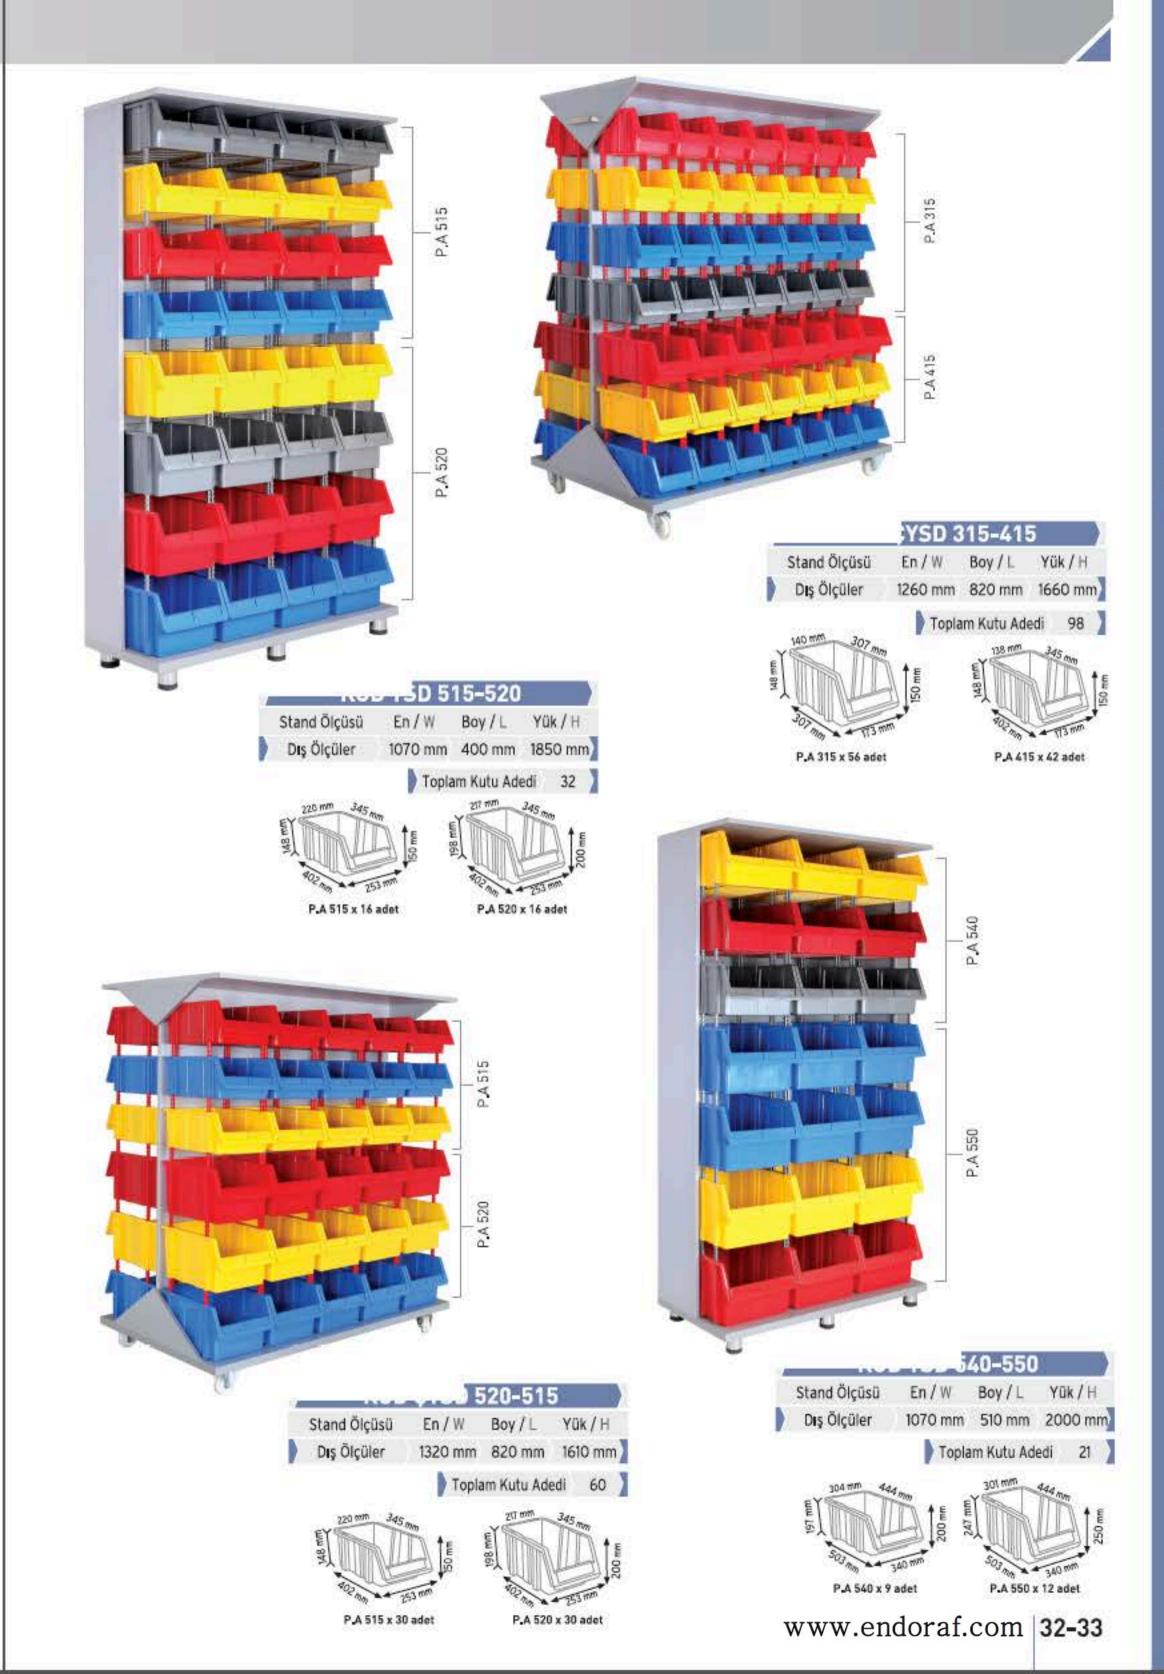

# METAL & WOODEN STANDS FOR STORAGE BINS

#### METAL&AHŞAP AVADANLIK STANDLARI METAL & WOODEN STANDS FOR STORAGE BINS

🕨 Toplam Kutu Adedi 🛛 126 🔰

A250 x 12 adet

| Stand Ölçüsü | En / W | Boy/L  | Yük/H   |
|--------------|--------|--------|---------|
| Dış Ölçüler  | 900 mm | 460 mm | 1110 mm |

| Stand Ölçüsü | En / W | Boy/L       | Yük / H |
|--------------|--------|-------------|---------|
| Dış Ölçüler  | 900 mm | 530 mm      | 1110 mm |
|              | Topla  | am Kutu Ade | di 72   |

KOD STAND22S