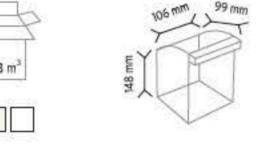

#### PLASTİK ÇEKMECELİ KUTULAR

PLASTIC DRAWERS

**KOD C120** 

123 mm

x 40

0,10 m<sup>3</sup> 630x450x360 mm

Renkler

200 mm