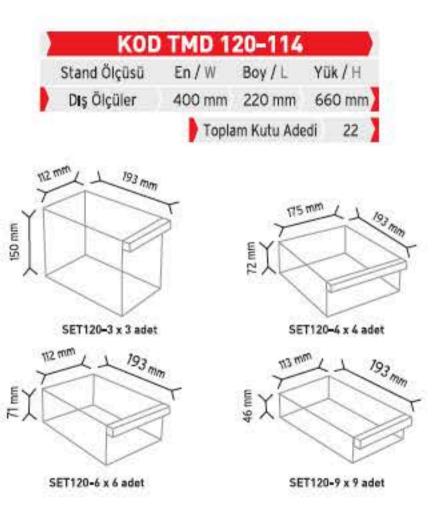

### **CEKMECELİ TEK YÖNLÜ METAL&AHŞAP DOLAPLAR** SINGLE SIDE METAL&WOODEN CABINETS WITH PLASTIC DR. WEI

SINGLE SIDE METAL & WOODEN CABINETS WITH PLASTIC DRAWERS

|                             |                   |        |                    | SET105 x 56 adet<br>SET105 x 56 adet<br>SET120 x 35 ade<br>SET120 x 35 ade<br>SET140 x 30 ac<br>SET140 x 30 ac | m m |                             |                                                                                                                                                                                                                                                                                                                                                                                                                                                                                                                                                                                                                                                                                                                                                                                                                                                                                                                                                                                                                                                                                                                                                                                                                                                                                                                                                                                                                                                                                                                                                                                                                                                                                                                                                                                                                                                                                                                                                                                                                                                                                                                                |                                                                                                                                                                                                                                                                                                                                                                                                                                                                                                                                                                                                                                                                                                                                                                                                                                                                                                                                                                                                                                                                                                                                                                                                                                                                                                                                                                                                                                                                                                                                                                                                                                                                                                                                                                                                                                                                                                                                                                                                                                                                                                                                |                    |
|-----------------------------|-------------------|--------|--------------------|----------------------------------------------------------------------------------------------------------------|-----|-----------------------------|--------------------------------------------------------------------------------------------------------------------------------------------------------------------------------------------------------------------------------------------------------------------------------------------------------------------------------------------------------------------------------------------------------------------------------------------------------------------------------------------------------------------------------------------------------------------------------------------------------------------------------------------------------------------------------------------------------------------------------------------------------------------------------------------------------------------------------------------------------------------------------------------------------------------------------------------------------------------------------------------------------------------------------------------------------------------------------------------------------------------------------------------------------------------------------------------------------------------------------------------------------------------------------------------------------------------------------------------------------------------------------------------------------------------------------------------------------------------------------------------------------------------------------------------------------------------------------------------------------------------------------------------------------------------------------------------------------------------------------------------------------------------------------------------------------------------------------------------------------------------------------------------------------------------------------------------------------------------------------------------------------------------------------------------------------------------------------------------------------------------------------|--------------------------------------------------------------------------------------------------------------------------------------------------------------------------------------------------------------------------------------------------------------------------------------------------------------------------------------------------------------------------------------------------------------------------------------------------------------------------------------------------------------------------------------------------------------------------------------------------------------------------------------------------------------------------------------------------------------------------------------------------------------------------------------------------------------------------------------------------------------------------------------------------------------------------------------------------------------------------------------------------------------------------------------------------------------------------------------------------------------------------------------------------------------------------------------------------------------------------------------------------------------------------------------------------------------------------------------------------------------------------------------------------------------------------------------------------------------------------------------------------------------------------------------------------------------------------------------------------------------------------------------------------------------------------------------------------------------------------------------------------------------------------------------------------------------------------------------------------------------------------------------------------------------------------------------------------------------------------------------------------------------------------------------------------------------------------------------------------------------------------------|--------------------|
|                             |                   | - Upen | _                  | SET175 x 20 adet                                                                                               |     | ĸ                           | OD TM                                                                                                                                                                                                                                                                                                                                                                                                                                                                                                                                                                                                                                                                                                                                                                                                                                                                                                                                                                                                                                                                                                                                                                                                                                                                                                                                                                                                                                                                                                                                                                                                                                                                                                                                                                                                                                                                                                                                                                                                                                                                                                                          | 0 120                                                                                                                                                                                                                                                                                                                                                                                                                                                                                                                                                                                                                                                                                                                                                                                                                                                                                                                                                                                                                                                                                                                                                                                                                                                                                                                                                                                                                                                                                                                                                                                                                                                                                                                                                                                                                                                                                                                                                                                                                                                                                                                          |                    |
| ко                          | D TMD S           | DUPER  |                    |                                                                                                                |     |                             | of the local division of the local division of the local division of the local division of the local division of the local division of the local division of the local division of the local division of the local division of the local division of the local division of the local division of the local division of the local division of the local division of the local division of the local division of the local division of the local division of the local division of the local division of the local division of the local division of the local division of the local division of the local division of the local division of the local division of the local division of the local division of the local division of the local division of the local division of the local division of the local division of the local division of the local division of the local division of the local division of the local division of the local division of the local division of the local division of the local division of the local division of the local division of the local division of the local division of the local division of the local division of the local division of the local division of the local division of the local division of the local division of the local division of the local division of the local division of the local division of the local division of the local division of the local division of the local division of the local division of the local division of the local division of the local division of the local division of the local division of the local division of the local division of the local division of the local division of the local division of the local division of the local division of the local division of the local division of the local division of the local division of the local division of the local division of the local division of the local division of the local division of the local division of the local division of the local division of the local division of the local division of the local division of the local divisione | And in case of the local division of the local division of the local division of the local division of the local division of the local division of the local division of the local division of the local division of the local division of the local division of the local division of the local division of the local division of the local division of the local division of the local division of the local division of the local division of the local division of the local division of the local division of the local division of the local division of the local division of the local division of the local division of the local division of the local division of the local division of the local division of the local division of the local division of the local division of the local division of the local division of the local division of the local division of the local division of the local division of the local division of the local division of the local division of the local division of the local division of the local division of the local division of the local division of the local division of the local division of the local division of the local division of the local division of the local division of the local division of the local division of the local division of the local division of the local division of the local division of the local division of the local division of the local division of the local division of the local division of the local division of the local division of the local division of the local division of the local division of the local division of the local division of the local division of the local division of the local division of the local division of the local division of the local division of the local division of the local division of the local division of the local division of the local division of the local division of the local division of the local division of the local division of the local division of the local division of the local division of the local division of the local division of the loc |                    |
| 111                         | D TMD S<br>En / W | 0.010  | Yük / H            |                                                                                                                | 1   | 10                          |                                                                                                                                                                                                                                                                                                                                                                                                                                                                                                                                                                                                                                                                                                                                                                                                                                                                                                                                                                                                                                                                                                                                                                                                                                                                                                                                                                                                                                                                                                                                                                                                                                                                                                                                                                                                                                                                                                                                                                                                                                                                                                                                | 10                                                                                                                                                                                                                                                                                                                                                                                                                                                                                                                                                                                                                                                                                                                                                                                                                                                                                                                                                                                                                                                                                                                                                                                                                                                                                                                                                                                                                                                                                                                                                                                                                                                                                                                                                                                                                                                                                                                                                                                                                                                                                                                             | Yük/H              |
| Stand Ölçüsü<br>Dış Ölçüler | En / W            | Boy/L  | Yük / H<br>1960 mm |                                                                                                                |     | Stand Ölçüsü<br>Diş Ölçüler | En / W<br>915 mm                                                                                                                                                                                                                                                                                                                                                                                                                                                                                                                                                                                                                                                                                                                                                                                                                                                                                                                                                                                                                                                                                                                                                                                                                                                                                                                                                                                                                                                                                                                                                                                                                                                                                                                                                                                                                                                                                                                                                                                                                                                                                                               | Boy / L<br>205 mm                                                                                                                                                                                                                                                                                                                                                                                                                                                                                                                                                                                                                                                                                                                                                                                                                                                                                                                                                                                                                                                                                                                                                                                                                                                                                                                                                                                                                                                                                                                                                                                                                                                                                                                                                                                                                                                                                                                                                                                                                                                                                                              | Yük / H<br>1860 mm |