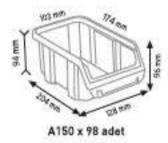

137 mm

x 32

0,012 m<sup>3</sup>

Renkler

226 mm

Renkler

260 mm

PLASTIK AVADANLIK KUTULARI

### PLASTİK AVADANLIK KUTULARI

STORAGE BINS