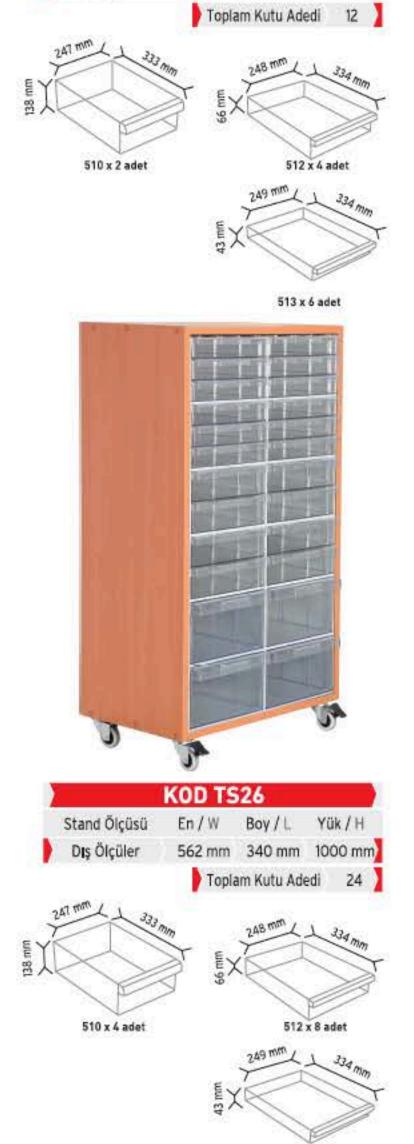

SINGLE SIDE METAL & WOODEN CABINETS WITH PLASTIC DRAWERS

Stand Ölçüsü

Dış Ölçüler

513 x 3 adet

513 x 12 adet

KOD TS23

En / W Boy / L Yük / H

565 mm 340 mm 486 mm

513 x 9 adet

SINGLE SIDE METAL & WOODEN CABINETS WITH PLASTIC DRAWERS

www.endoraf.com 64-65

PLASTİK KASALAR PLASTIC CONTAINERS

Düz Taban