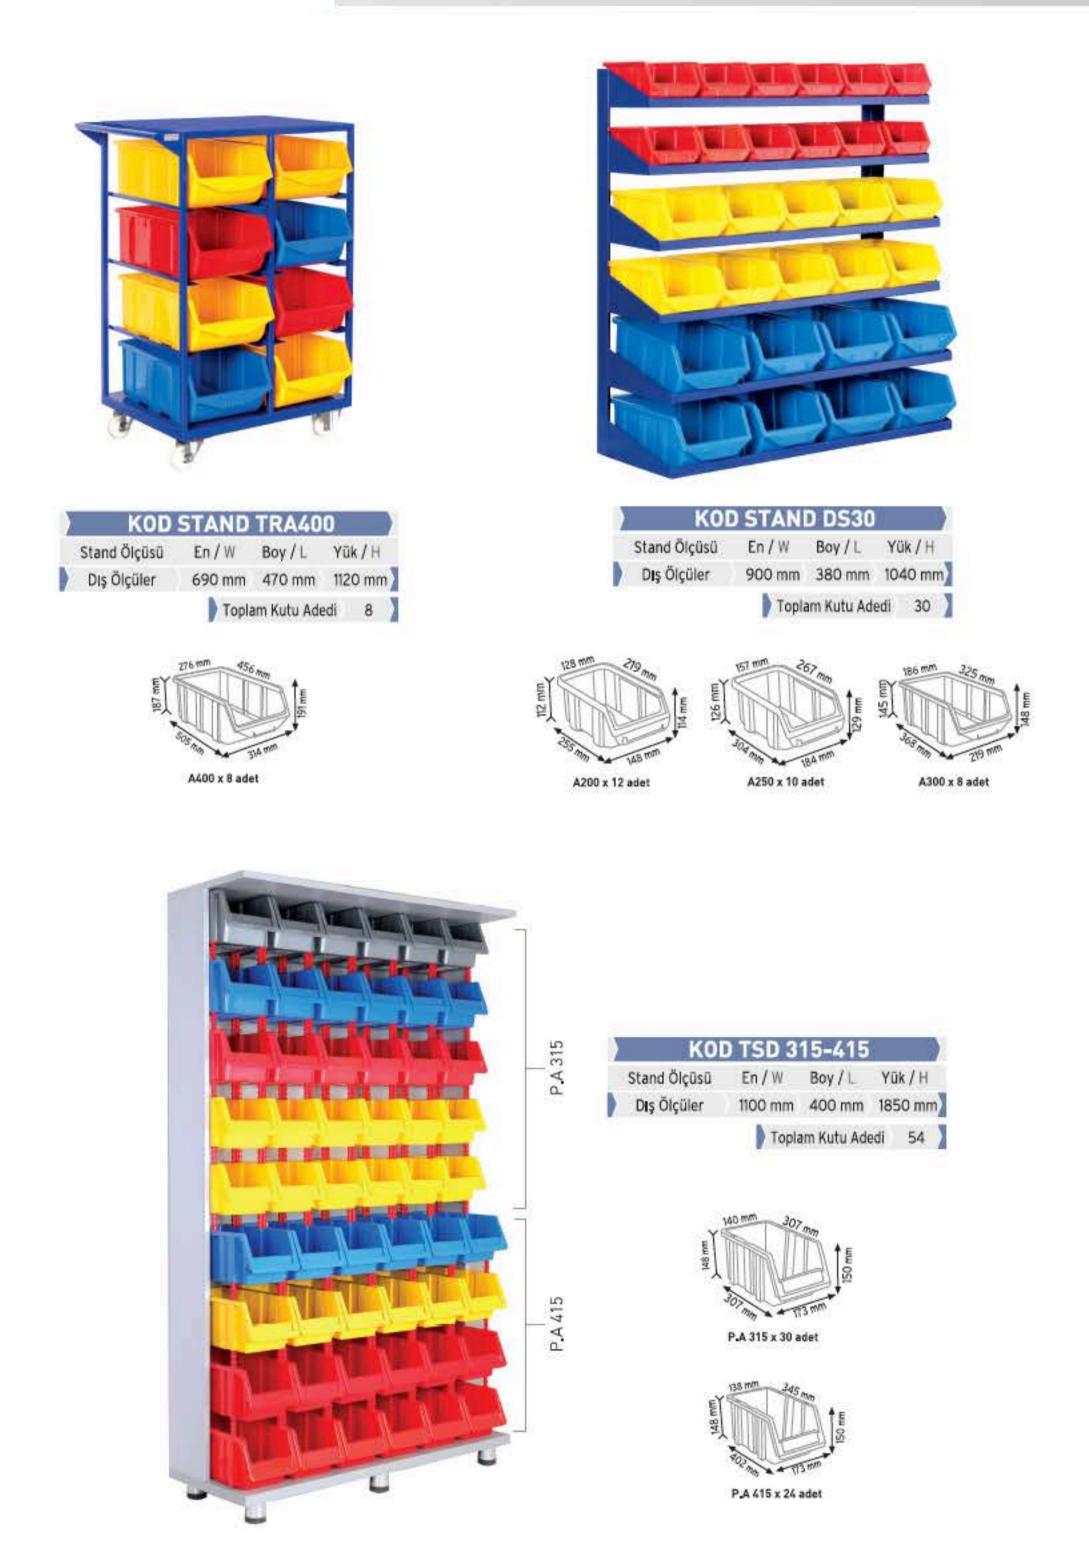

# METAL & WOODEN STANDS FOR STORAGE BINS

#### METAL&AHŞAP AVADANLIK STANDLARI METAL & WOODEN STANDS FOR STORAGE BINS

🕨 Toplam Kutu Adedi 🛛 126 🔰

A250 x 12 adet

| Stand Ölçüsü | En / W | Boy/L  | Yük/H   |
|--------------|--------|--------|---------|
| Dış Ölçüler  | 900 mm | 460 mm | 1110 mm |

| Stand Ölçüsü | En / W | Boy/L       | Yük / H |
|--------------|--------|-------------|---------|
| Dış Ölçüler  | 900 mm | 530 mm      | 1110 mm |
|              | Topla  | am Kutu Ade | di 72   |

KOD STAND22S