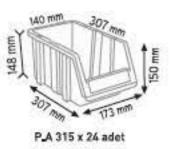

Stand Ölçüsü En / W Boy / L Yük / H

P.A 515 x 6 adet

Dış Ölçüler 765 mm 400 mm 1000 mm

Toplam Kutu Adedi 15

P.A 520 x 9 adet

| Stand Ölç | üsü  | En | /W    | Bo   | y/L      | Y  | ük/H  |
|-----------|------|----|-------|------|----------|----|-------|
| Dış Ölçü  | ler  | 70 | 0 mm  | 30   | 0 mm     | 11 | 50 mm |
| Kodu      | En , | W  | Boy / | L    | Yük /    | H  | Adet  |
| PA315     | 173  | mm | 307 n | nm   | 150 m    | m  | 24    |
|           |      |    | Topla | am K | lutu Ade | di | 24    |