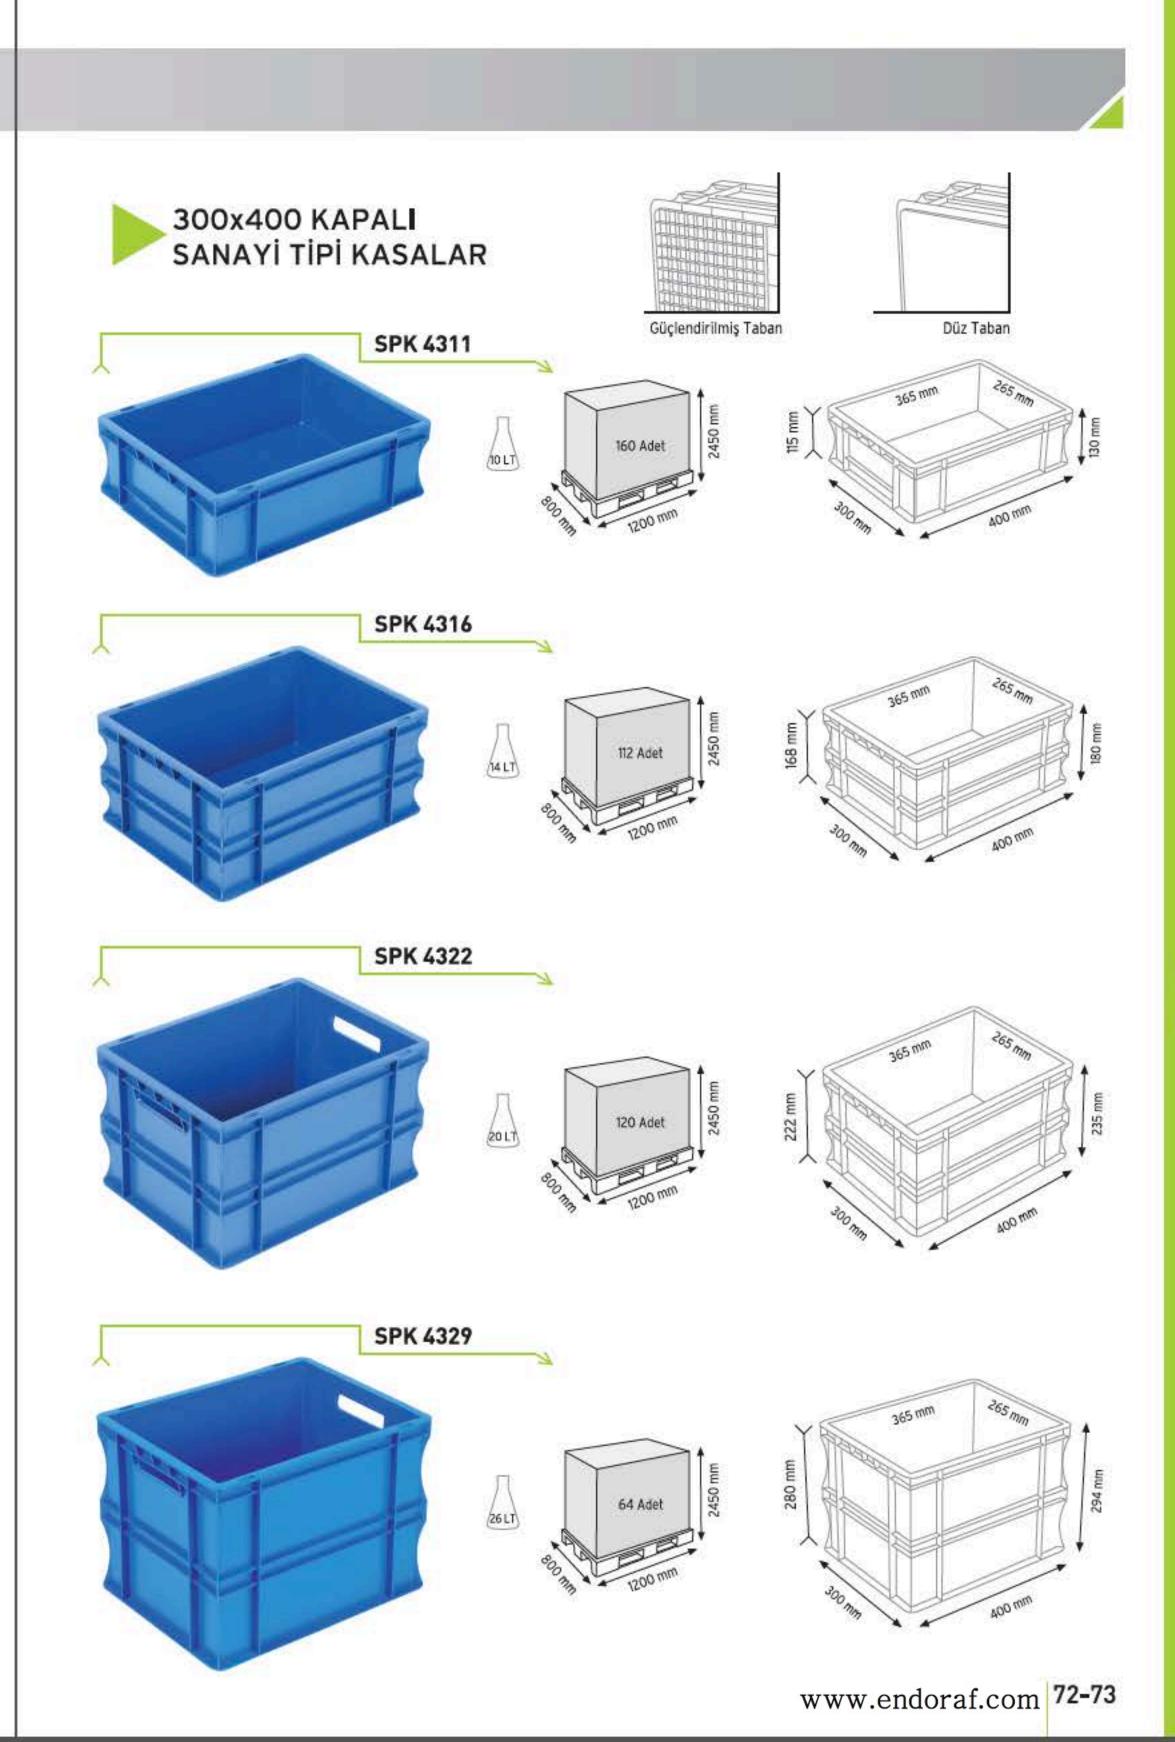

LASTIC DRAWERS



SET501 x 56 adet







#### **ÇEKMECELİ TEK YÖNLÜ METAL&AHŞAP DOLAPLAR** SINGLE SIDE METAL&WOODEN CABINETS WITH PLASTIC DRAWERS





www.endoraf.com 56-57





SINGLE SIDE METAL & WOODEN CABINETS WITH PLASTIC DRAWERS













SINGLE SIDE METAL & WOODEN CABINETS WITH PLASTIC DRAWERS









SINGLE SIDE METAL & WOODEN CABINETS WITH PLASTIC DRAWERS

Stand Ölçüsü

Dış Ölçüler



513 x 3 adet



513 x 12 adet

KOD TS23

En / W Boy / L Yük / H

565 mm 340 mm 486 mm





513 x 9 adet







SINGLE SIDE METAL & WOODEN CABINETS WITH PLASTIC DRAWERS







www.endoraf.com 64-65









PLASTİK KASALAR PLASTIC CONTAINERS





Düz Taban













#### PLASTIK KASALAR PLASTIC CONTAINERS







SPK 4075















24501







PLASTİK KASALAR

PLASTIC CONTAINERS



















































## 400x600 KAPALI SANAYİ TİPİ KASALAR







PLASTIK KASALAR

PLASTIC CONTAINERS













































### 400x600 KAPALI AVADANLIK TIPI KASALAR







PLASTİK KASALAR

PLASTIC CONTAINERS





















































# PLASTIC CONTAINERS

IETCO















PLASTIK KASALAR

PLASTIC CONTAINERS



www.endoraf.com 98-99







Güçlendirilmiş Taban



















































400x600 KONİK İÇ İÇE GEÇEBİLEN DELİKLİ PLASTİK KASALAR Delikli Taban KNK 4620 D 2500 88 Adet 0 SELT KNK 4625 D 2500 72 Adet A9LT KNK 4630 D 60 Adet 59 LT KNK 4636 D 2500 48 Adet 00 TOLT







400x600 KONİK İÇ İÇE GEÇEBİLEN DELİKLİ PLASTİK KASALAR Kapalı Taban KNK 4620 AK 88 Adet 38 LT KNK 4625 AK 72 Adet 49 L