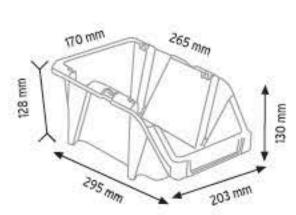

NTALARI, ORGANİZER KUTULAR TOOL BOXES, ORGANIZERS



SOYUNMA VE MALZEME DOLAPLARI LOCKERS AND MATERIAL CABINETS



TAKIM ARABALARI ve ÇALIŞMA TEZGAHLARI TOOL TROLLEYS & WORKBENCHES



















# PLASTIC DRAWERS







#### PLASTİK ÇEKMECELİ KUTULAR

PLASTIC DRAWERS











## PLASTIC DRAWERS











KOD 501-2



www.endoraf.com 10-11





#### PLASTİK ÇEKMECELİ KUTULAR

PLASTIC DRAWERS







**KOD C120** 

123 mm

x 40

0,10 m<sup>3</sup> 630x450x360 mm

Renkler







200 mm













137 mm

x 32

0,012 m<sup>3</sup>

Renkler









226 mm





Renkler



260 mm







PLASTIK AVADANLIK KUTULARI

STORAGE BINS











#### PLASTİK AVADANLIK KUTULARI

STORAGE BINS









#### PLASTIK AVADANLIK KUTULARI STORAGE BINS









160 mm





Renkler







KOD KPA25







www.endoraf.com 18-19





### PLASTİK AVADANLIK KUTULARI

STORAGE BINS





## PLASTIK AVADANLIK SETLERI COMBINED SETS FOR STORAGE BINS







#### PLASTIK AVADANLIK SETLERI COMBINED SETS FOR STORAGE BINS







| Stand Ölçüsü | En / W | Boy/L  | Yük/H   |
|--------------|--------|--------|---------|
| Dış Ölçüler  | 765 mm | 800 mm | 1100 mr |
|              |        |        | edi 30  |
| 220 mm 345 m | n      |        | 345 mm  |





| Stand Ölçüsü | En / W | Boy / L | Yük / H |
|--------------|--------|---------|---------|
| Dış Ölçüler  | 510 mm | 400 mm  | 1000 mn |





P.A 415 x 9 adet

P.A515

P.A520

P.A 515 x 2 adet

P,A 520 x 2 adet



KOD 1180

Stand Ölçüsü En / W Boy / L Yük / H

P.A 515 x 6 adet

Dış Ölçüler 765 mm 400 mm 1000 mm

Toplam Kutu Adedi 15

P.A 520 x 9 adet