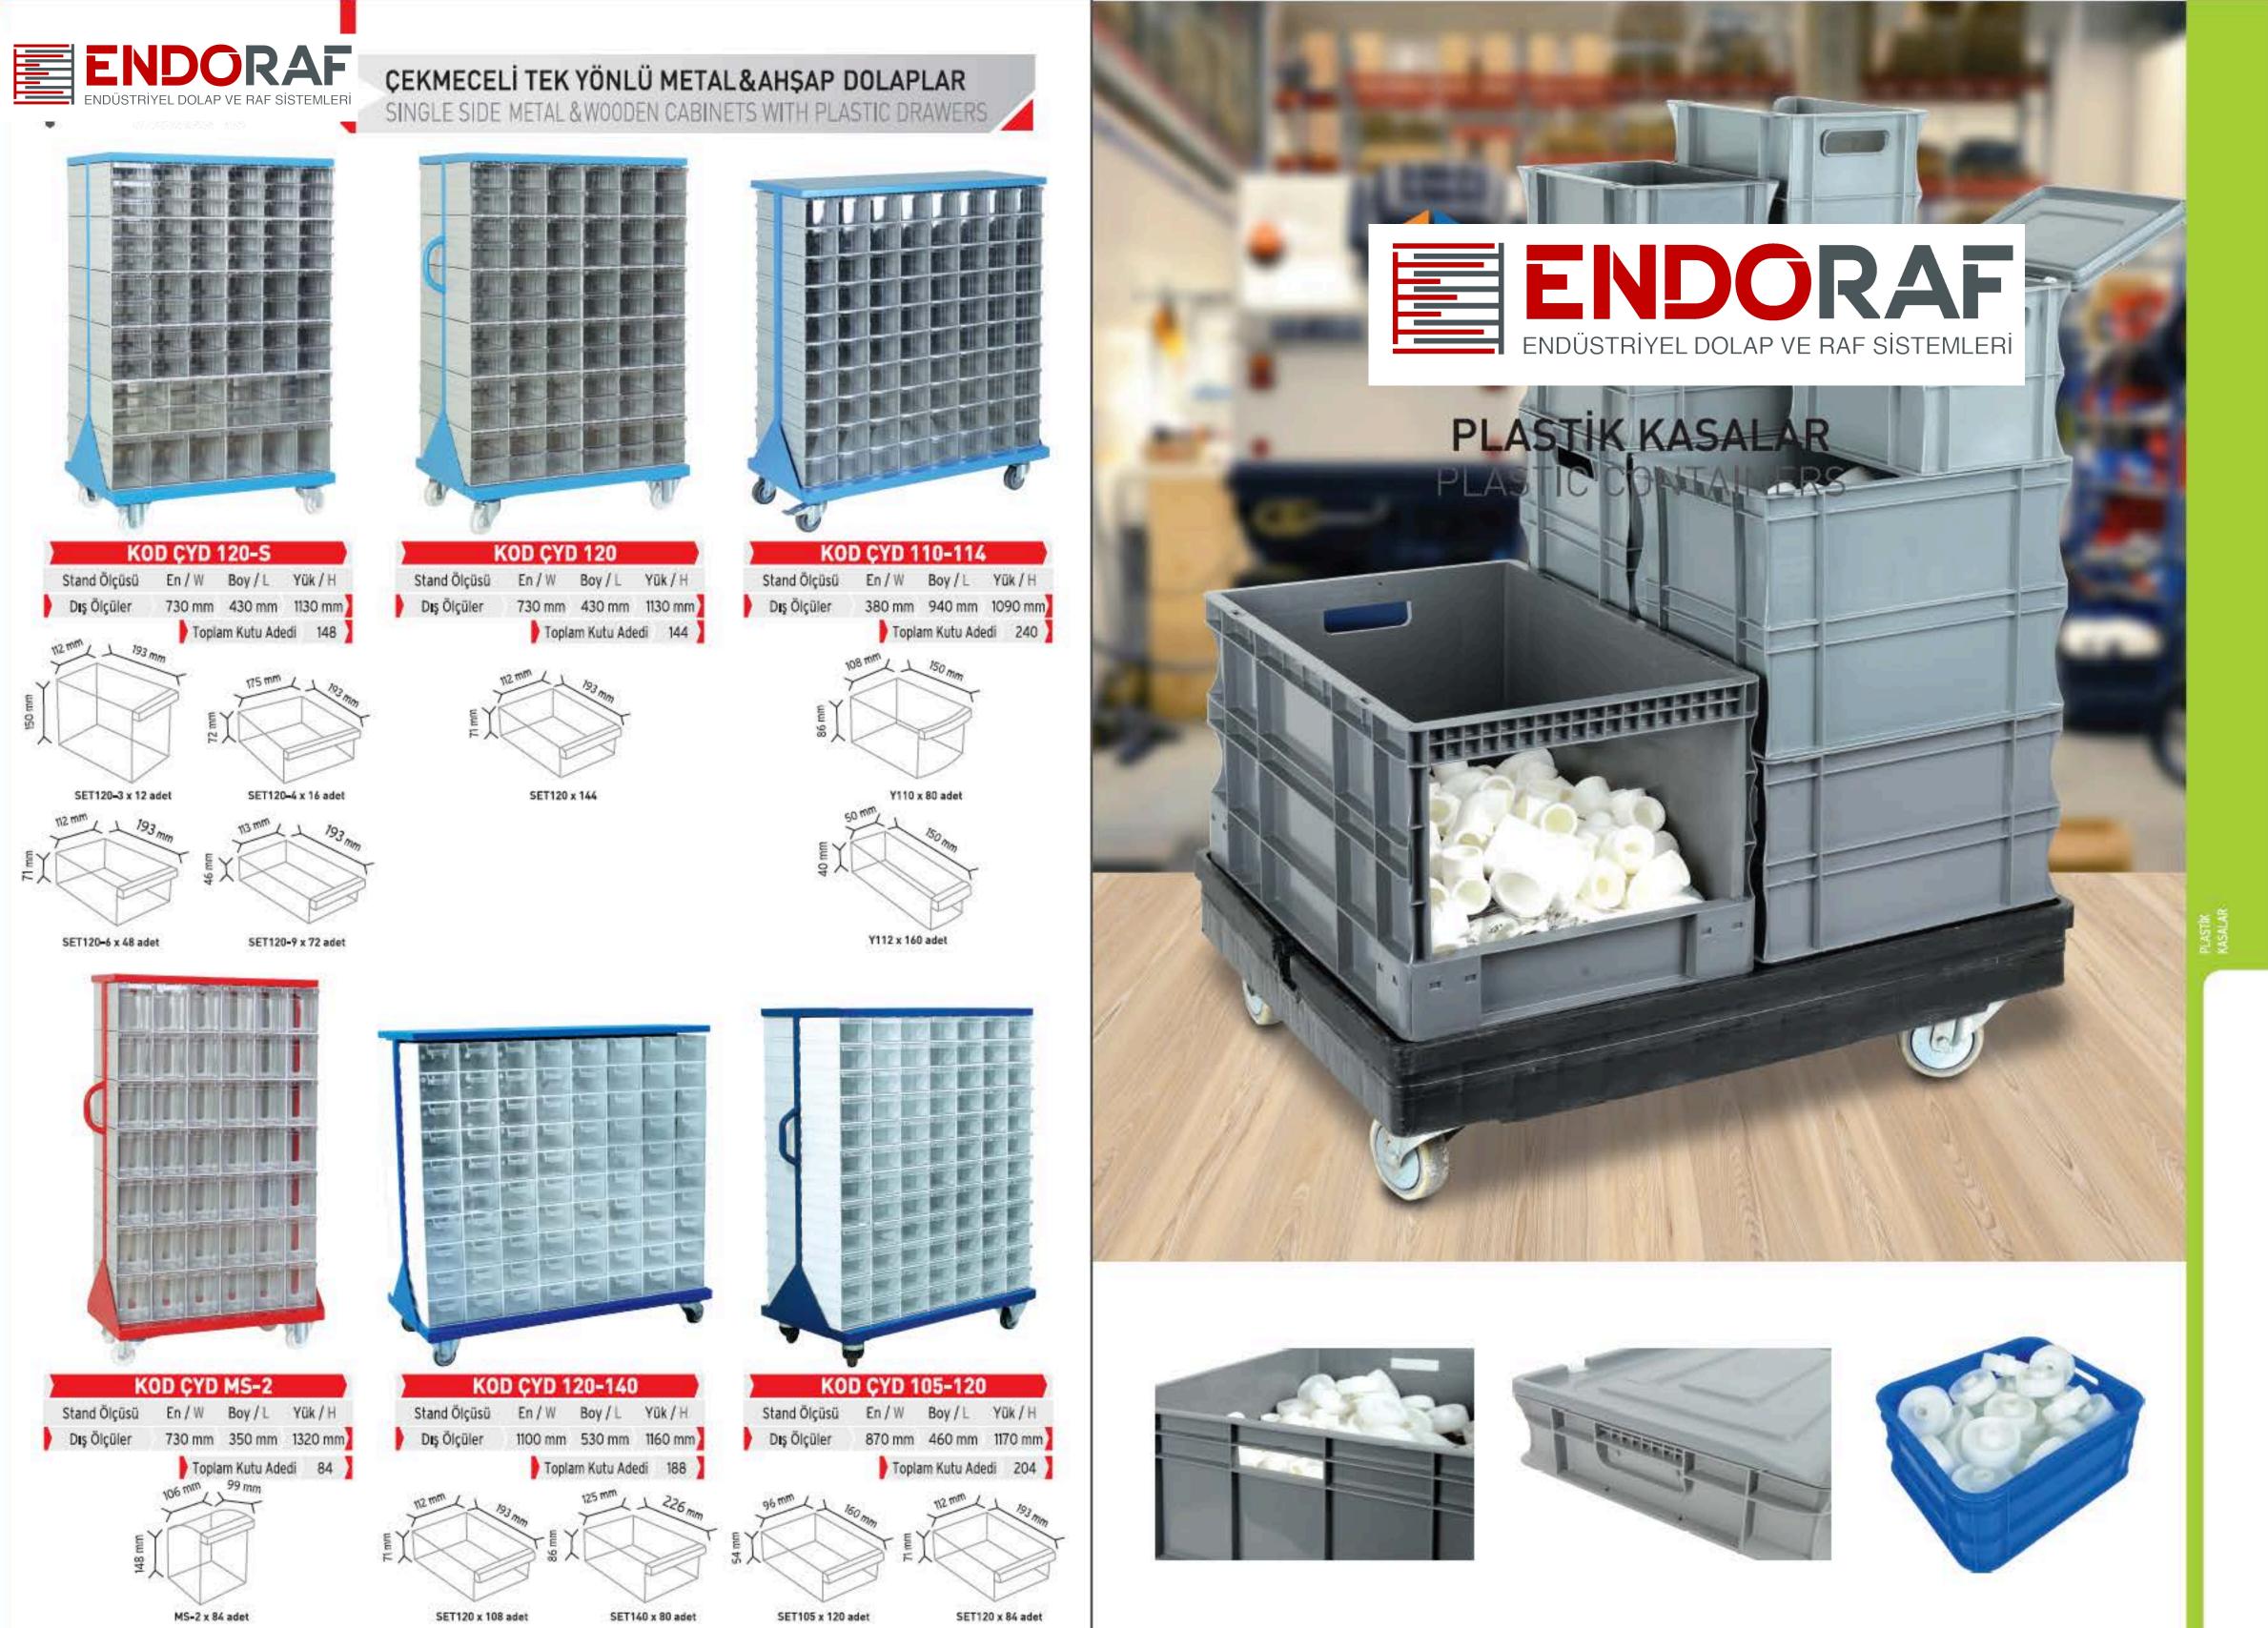

**CEKMECELÍ TEK YÖNLÜ METAL&AHŞAP DOLAPLAR** SINGLE SIDE METAL & WOODEN CABINETS WITH PLASTIC DRAWERS

|     | The second residence of the second |
|-----|------------------------------------|
| l î |                                    |

### **CEKMECELİ TEK YÖNLÜ METAL&AHŞAP DOLAPLAR** SINGLE SIDE METAL&WOODEN CABINETS WITH PLASTIC DR. WEI

SINGLE SIDE METAL & WOODEN CABINETS WITH PLASTIC DRAWERS

|                             |                   |        |                    | SET105 x 56 adet<br>SET105 x 56 adet<br>SET120 x 35 ade<br>SET120 x 35 ade<br>SET140 x 30 ac<br>SET140 x 30 ac | m m |                             |                                                                                                                                                                                                                                                                                                                                                                                                                                                                                                                                                                                                                                                                                                                                                                                                                                                                                                                                                                                                                                                                                                                                                                                                                                                                                                                                                                                                                                                                                                                                                                                                                                                                                                                                                                                                                                                                                                                                                                                                                                                                                                                                |                                                                                                                                                                                                                                                                                                                                                                                                                                                                                                                                                                                                                                                                                                                                                                                                                                                                                                                                                                                                                                                                                                                                                                                                                                                                                                                                                                                                                                                                                                                                                                                                                                                                                                                                                                                                                                                                                                                                                                                                                                                                                                                                |                    |
|-----------------------------|-------------------|--------|--------------------|----------------------------------------------------------------------------------------------------------------|-----|-----------------------------|--------------------------------------------------------------------------------------------------------------------------------------------------------------------------------------------------------------------------------------------------------------------------------------------------------------------------------------------------------------------------------------------------------------------------------------------------------------------------------------------------------------------------------------------------------------------------------------------------------------------------------------------------------------------------------------------------------------------------------------------------------------------------------------------------------------------------------------------------------------------------------------------------------------------------------------------------------------------------------------------------------------------------------------------------------------------------------------------------------------------------------------------------------------------------------------------------------------------------------------------------------------------------------------------------------------------------------------------------------------------------------------------------------------------------------------------------------------------------------------------------------------------------------------------------------------------------------------------------------------------------------------------------------------------------------------------------------------------------------------------------------------------------------------------------------------------------------------------------------------------------------------------------------------------------------------------------------------------------------------------------------------------------------------------------------------------------------------------------------------------------------|--------------------------------------------------------------------------------------------------------------------------------------------------------------------------------------------------------------------------------------------------------------------------------------------------------------------------------------------------------------------------------------------------------------------------------------------------------------------------------------------------------------------------------------------------------------------------------------------------------------------------------------------------------------------------------------------------------------------------------------------------------------------------------------------------------------------------------------------------------------------------------------------------------------------------------------------------------------------------------------------------------------------------------------------------------------------------------------------------------------------------------------------------------------------------------------------------------------------------------------------------------------------------------------------------------------------------------------------------------------------------------------------------------------------------------------------------------------------------------------------------------------------------------------------------------------------------------------------------------------------------------------------------------------------------------------------------------------------------------------------------------------------------------------------------------------------------------------------------------------------------------------------------------------------------------------------------------------------------------------------------------------------------------------------------------------------------------------------------------------------------------|--------------------|
|                             |                   | - Upen | _                  | SET175 x 20 adet                                                                                               |     | ĸ                           | OD TM                                                                                                                                                                                                                                                                                                                                                                                                                                                                                                                                                                                                                                                                                                                                                                                                                                                                                                                                                                                                                                                                                                                                                                                                                                                                                                                                                                                                                                                                                                                                                                                                                                                                                                                                                                                                                                                                                                                                                                                                                                                                                                                          | 0 120                                                                                                                                                                                                                                                                                                                                                                                                                                                                                                                                                                                                                                                                                                                                                                                                                                                                                                                                                                                                                                                                                                                                                                                                                                                                                                                                                                                                                                                                                                                                                                                                                                                                                                                                                                                                                                                                                                                                                                                                                                                                                                                          |                    |
| ко                          | D TMD S           | DUPER  |                    |                                                                                                                |     |                             | of the local division of the local division of the local division of the local division of the local division of the local division of the local division of the local division of the local division of the local division of the local division of the local division of the local division of the local division of the local division of the local division of the local division of the local division of the local division of the local division of the local division of the local division of the local division of the local division of the local division of the local division of the local division of the local division of the local division of the local division of the local division of the local division of the local division of the local division of the local division of the local division of the local division of the local division of the local division of the local division of the local division of the local division of the local division of the local division of the local division of the local division of the local division of the local division of the local division of the local division of the local division of the local division of the local division of the local division of the local division of the local division of the local division of the local division of the local division of the local division of the local division of the local division of the local division of the local division of the local division of the local division of the local division of the local division of the local division of the local division of the local division of the local division of the local division of the local division of the local division of the local division of the local division of the local division of the local division of the local division of the local division of the local division of the local division of the local division of the local division of the local division of the local division of the local division of the local division of the local division of the local division of the local division of the local divisione | And in case of the local division of the local division of the local division of the local division of the local division of the local division of the local division of the local division of the local division of the local division of the local division of the local division of the local division of the local division of the local division of the local division of the local division of the local division of the local division of the local division of the local division of the local division of the local division of the local division of the local division of the local division of the local division of the local division of the local division of the local division of the local division of the local division of the local division of the local division of the local division of the local division of the local division of the local division of the local division of the local division of the local division of the local division of the local division of the local division of the local division of the local division of the local division of the local division of the local division of the local division of the local division of the local division of the local division of the local division of the local division of the local division of the local division of the local division of the local division of the local division of the local division of the local division of the local division of the local division of the local division of the local division of the local division of the local division of the local division of the local division of the local division of the local division of the local division of the local division of the local division of the local division of the local division of the local division of the local division of the local division of the local division of the local division of the local division of the local division of the local division of the local division of the local division of the local division of the local division of the local division of the local division of the local division of the loc |                    |
| 111                         | D TMD S<br>En / W | 0.010  | Yük / H            |                                                                                                                | 1   | 10                          |                                                                                                                                                                                                                                                                                                                                                                                                                                                                                                                                                                                                                                                                                                                                                                                                                                                                                                                                                                                                                                                                                                                                                                                                                                                                                                                                                                                                                                                                                                                                                                                                                                                                                                                                                                                                                                                                                                                                                                                                                                                                                                                                | 10                                                                                                                                                                                                                                                                                                                                                                                                                                                                                                                                                                                                                                                                                                                                                                                                                                                                                                                                                                                                                                                                                                                                                                                                                                                                                                                                                                                                                                                                                                                                                                                                                                                                                                                                                                                                                                                                                                                                                                                                                                                                                                                             | Yük/H              |
| Stand Ölçüsü<br>Dış Ölçüler | En / W            | Boy/L  | Yük / H<br>1960 mm |                                                                                                                |     | Stand Ölçüsü<br>Diş Ölçüler | En / W<br>915 mm                                                                                                                                                                                                                                                                                                                                                                                                                                                                                                                                                                                                                                                                                                                                                                                                                                                                                                                                                                                                                                                                                                                                                                                                                                                                                                                                                                                                                                                                                                                                                                                                                                                                                                                                                                                                                                                                                                                                                                                                                                                                                                               | Boy / L<br>205 mm                                                                                                                                                                                                                                                                                                                                                                                                                                                                                                                                                                                                                                                                                                                                                                                                                                                                                                                                                                                                                                                                                                                                                                                                                                                                                                                                                                                                                                                                                                                                                                                                                                                                                                                                                                                                                                                                                                                                                                                                                                                                                                              | Yük / H<br>1860 mm |

## ENDORAF ÇEKMECELÎ TEK YÖNLÜ METAL&AHŞAP DOLAPLAR

SINGLE SIDE METAL & WOODEN CABINETS WITH PLASTIC DRAWERS

SET501 x 56 adet

#### **ÇEKMECELİ TEK YÖNLÜ METAL&AHŞAP DOLAPLAR** SINGLE SIDE METAL&WOODEN CABINETS WITH PLASTIC DRAWERS

www.endoraf.com 56-57

SINGLE SIDE METAL & WOODEN CABINETS WITH PLASTIC DRAWERS

SINGLE SIDE METAL & WOODEN CABINETS WITH PLASTIC DRAWERS