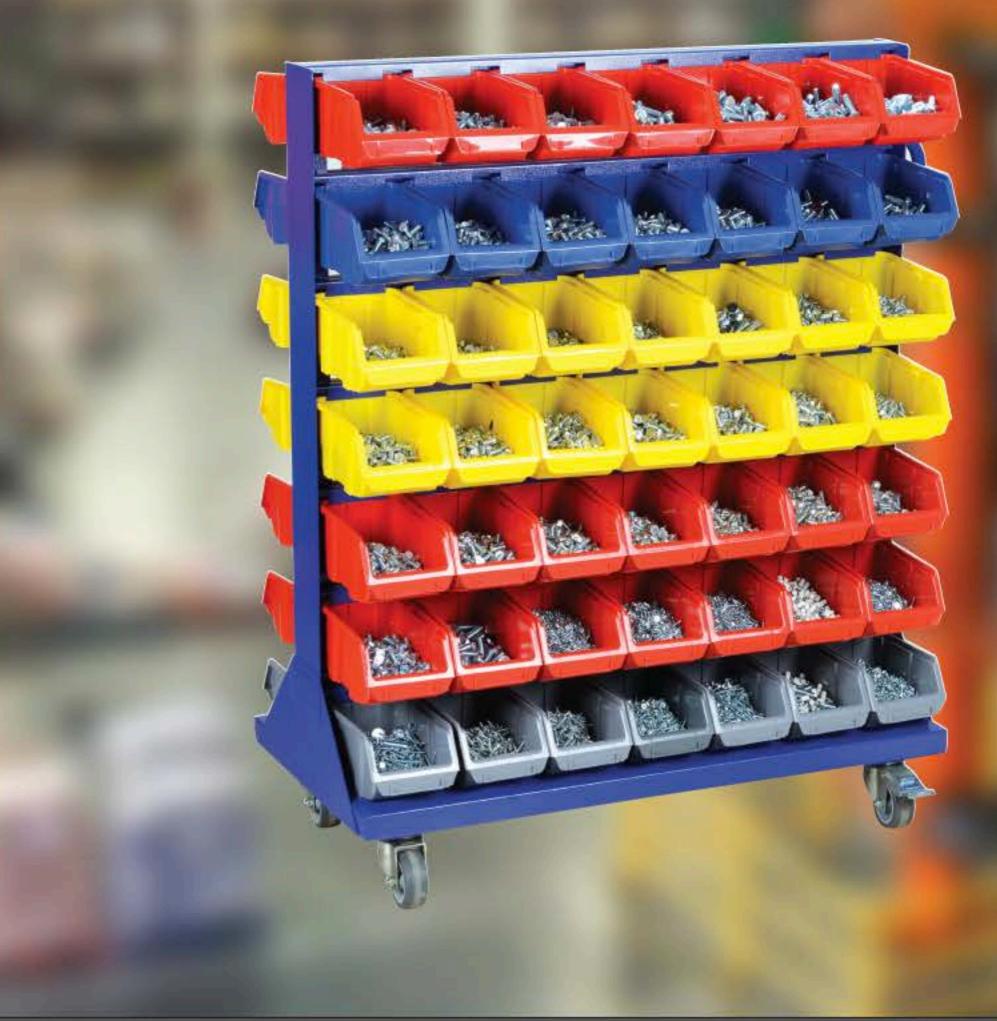

# METAL & WOODEN STANDS FOR STORAGE BINS

#### METAL&AHŞAP AVADANLIK STANDLARI METAL & WOODEN STANDS FOR STORAGE BINS

🕨 Toplam Kutu Adedi 🛛 126 🔰

A250 x 12 adet

| Stand Ölçüsü | En / W | Boy/L  | Yük/H   |
|--------------|--------|--------|---------|
| Dış Ölçüler  | 900 mm | 460 mm | 1110 mm |