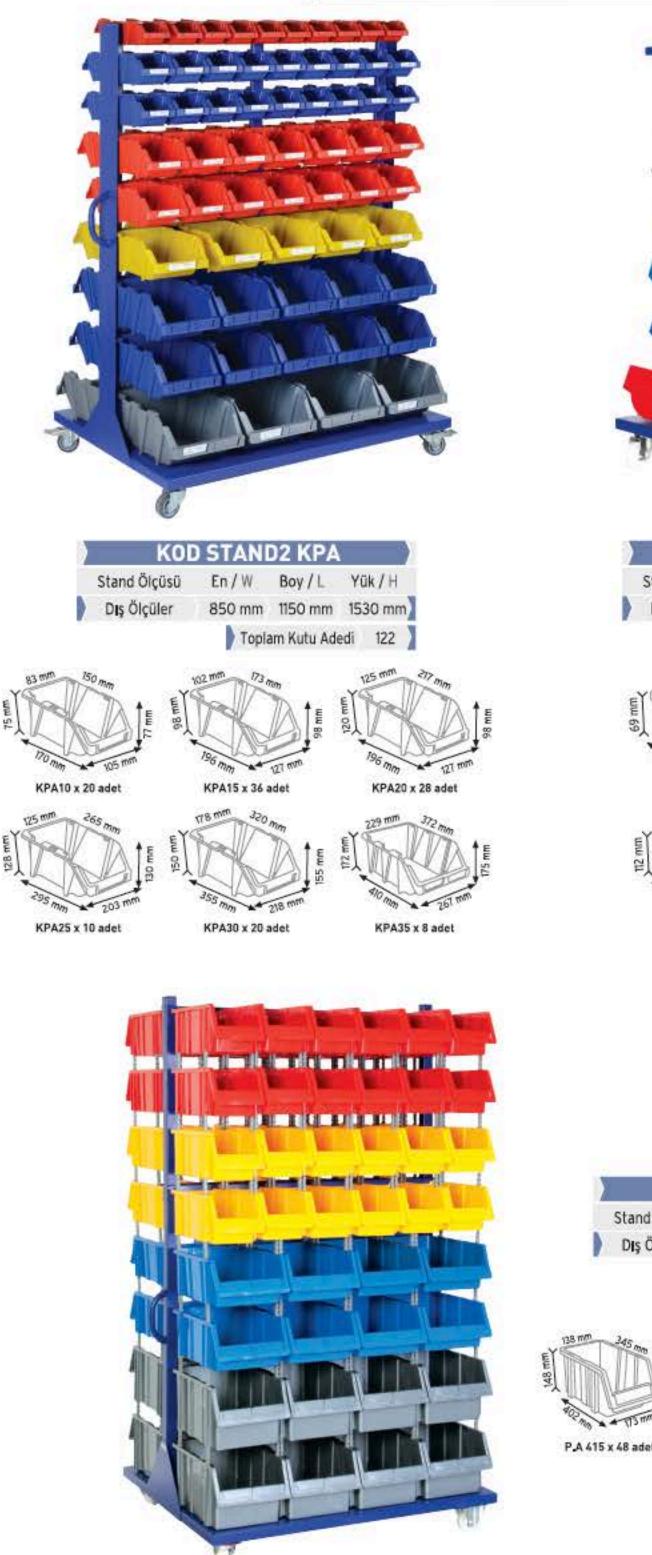

#### METAL&AHŞAP AVADANLIK STANDLARI METAL & WOODEN STANDS FOR STORAGE BINS

🕨 Toplam Kutu Adedi 🛛 126 🔰

A250 x 12 adet

| Stand Ölçüsü | En / W | Boy/L  | Yük/H   |
|--------------|--------|--------|---------|
| Dış Ölçüler  | 900 mm | 460 mm | 1110 mm |

| Stand Ölçüsü | En / W | Boy/L       | Yük / H |
|--------------|--------|-------------|---------|
| Dış Ölçüler  | 900 mm | 530 mm      | 1110 mm |
|              | Topla  | am Kutu Ade | di 72   |

KOD STAND22S