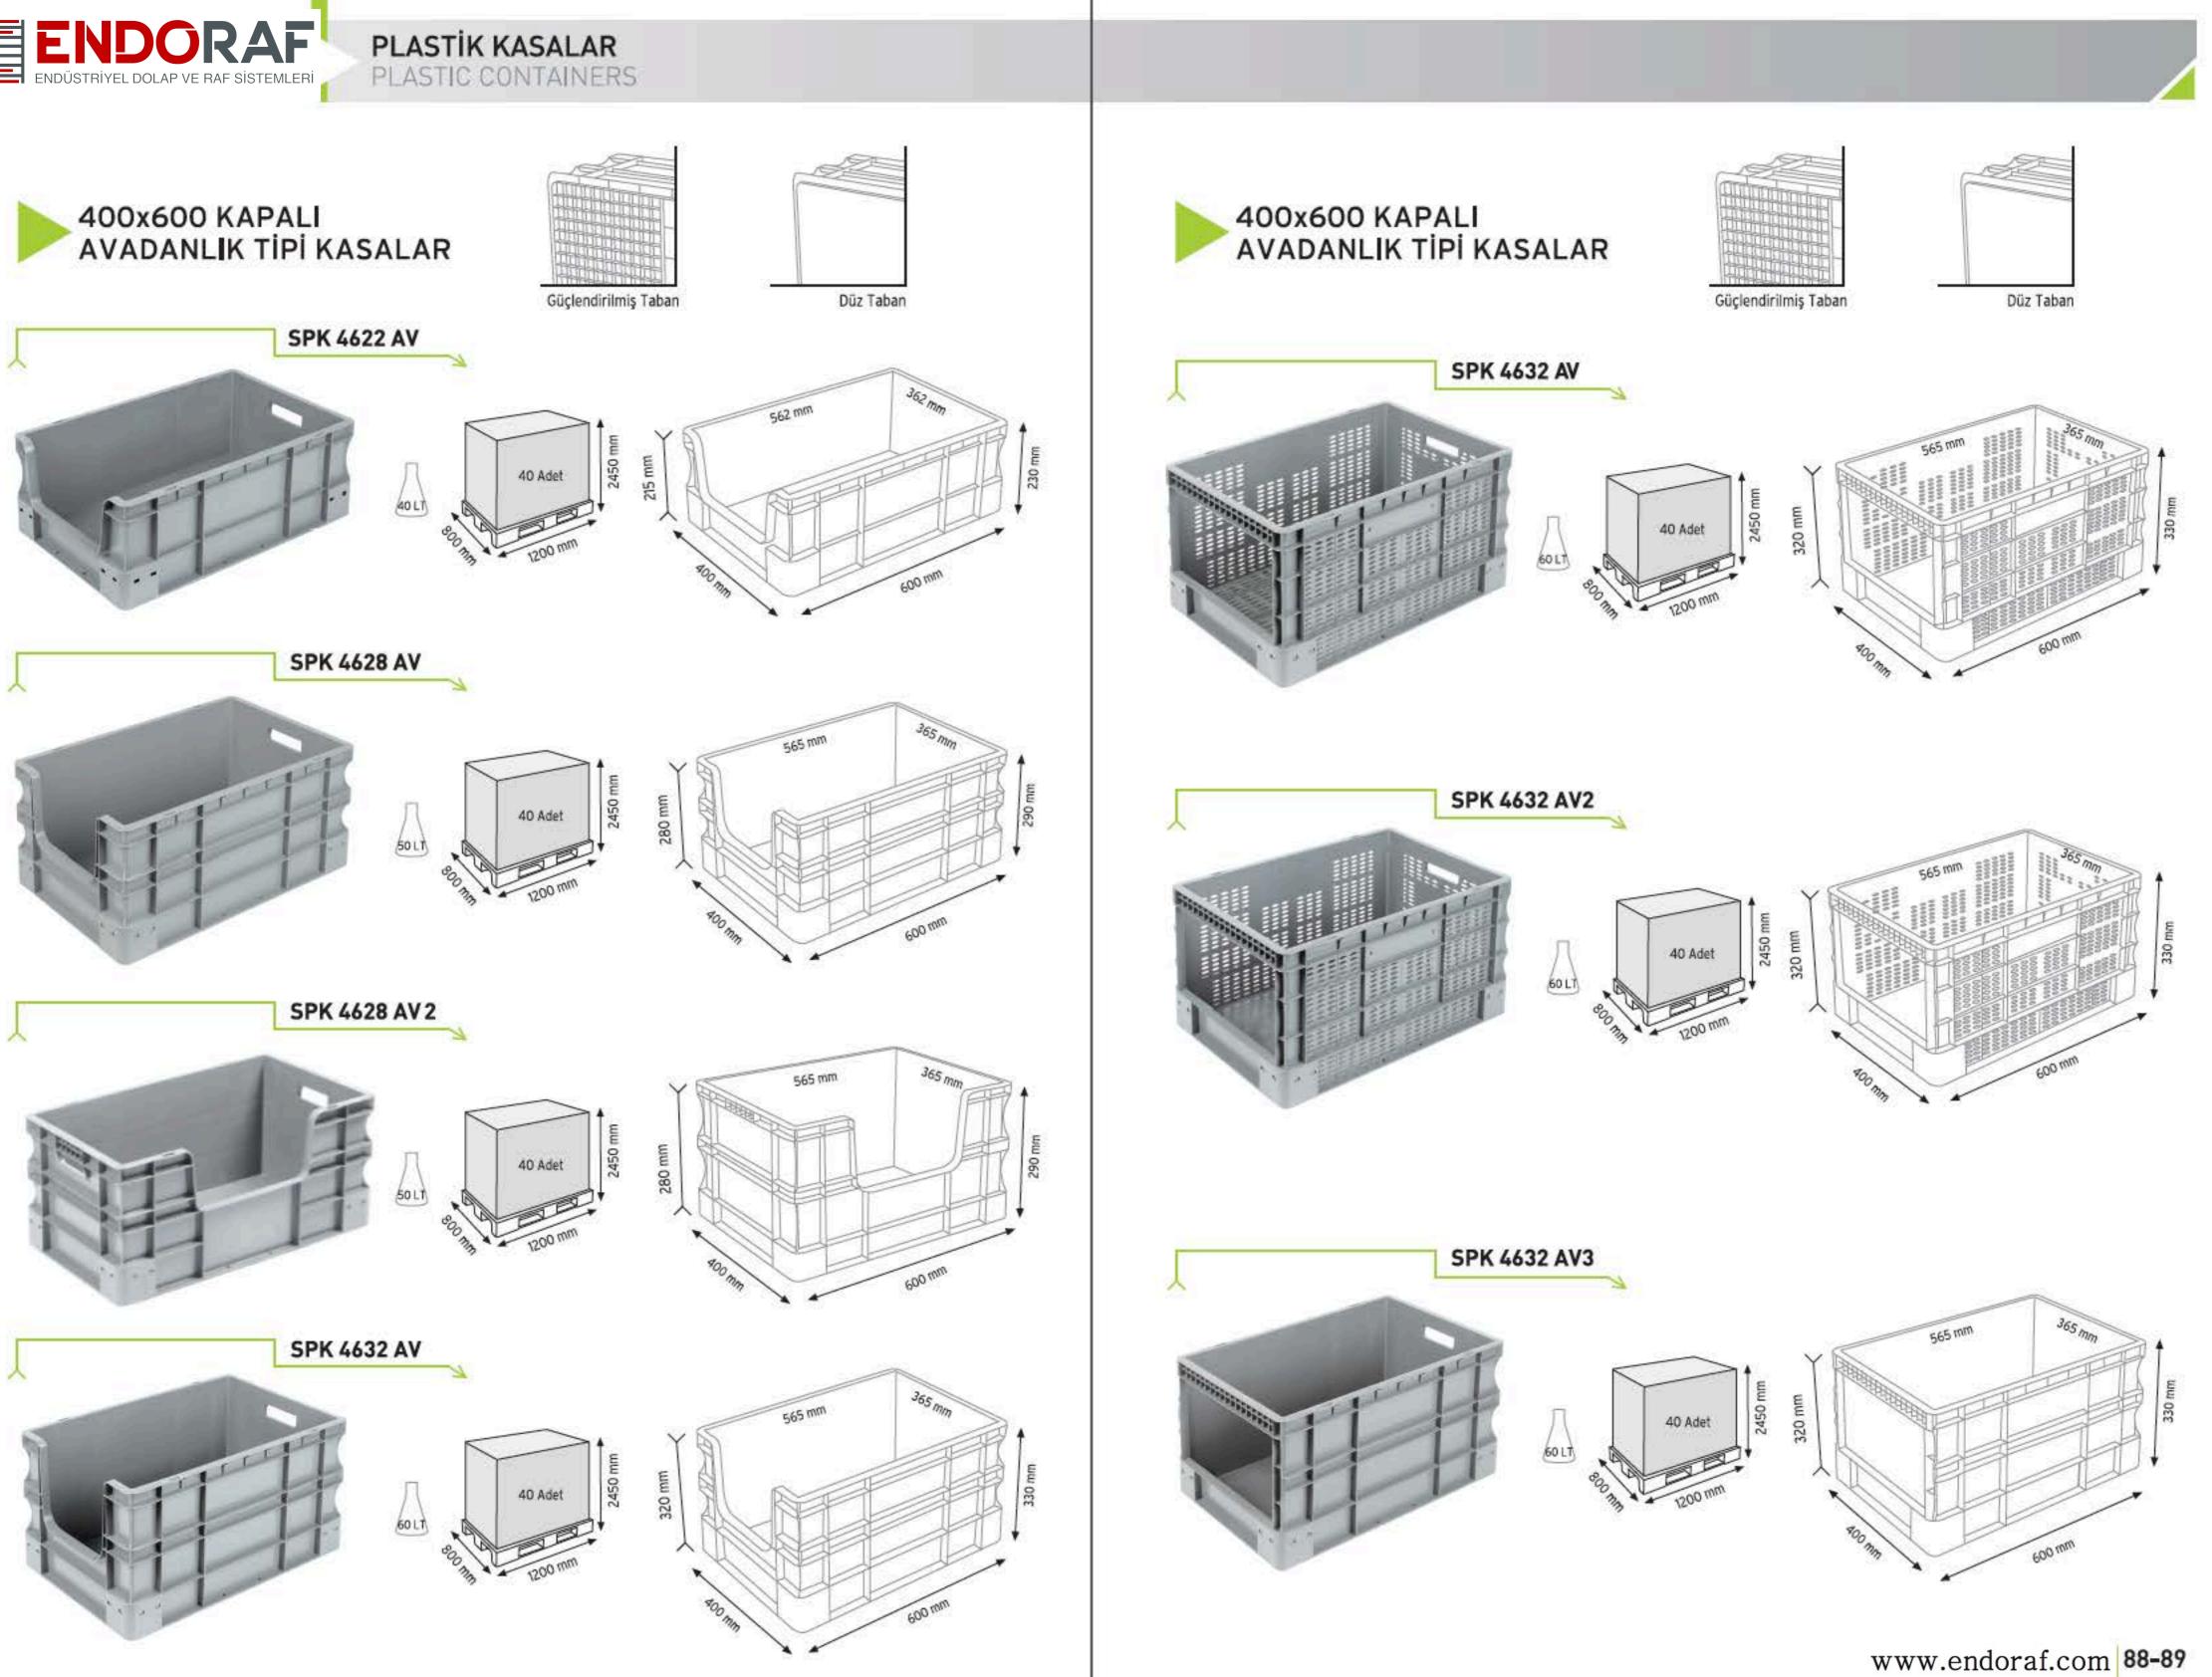

AL & WOODEN CABINETS WITH PLASTIC DRAWERS









SINGLE SIDE METAL & WOODEN CABINETS WITH PLASTIC DRAWERS

Stand Ölçüsü

Dış Ölçüler



513 x 3 adet



513 x 12 adet

KOD TS23

En / W Boy / L Yük / H

565 mm 340 mm 486 mm





513 x 9 adet







SINGLE SIDE METAL & WOODEN CABINETS WITH PLASTIC DRAWERS







www.endoraf.com 64-65









PLASTİK KASALAR PLASTIC CONTAINERS





Düz Taban













#### PLASTIK KASALAR PLASTIC CONTAINERS







SPK 4075















24501







PLASTİK KASALAR

PLASTIC CONTAINERS



















































## 400x600 KAPALI SANAYİ TİPİ KASALAR







PLASTIK KASALAR

PLASTIC CONTAINERS













































### 400x600 KAPALI AVADANLIK TIPI KASALAR







PLASTİK KASALAR

PLASTIC CONTAINERS





















































# PLASTIC CONTAINERS

IETCO















PLASTIK KASALAR

PLASTIC CONTAINERS



www.endoraf.com 98-99







Güçlendirilmiş Taban



















































400x600 KONİK İÇ İÇE GEÇEBİLEN DELİKLİ PLASTİK KASALAR Delikli Taban KNK 4620 D 2500 88 Adet 0 SELT KNK 4625 D 2500 72 Adet A9LT KNK 4630 D 60 Adet 59 LT KNK 4636 D 2500 48 Adet 00 TOLT







400x600 KONİK İÇ İÇE GEÇEBİLEN DELİKLİ PLASTİK KASALAR Kapalı Taban KNK 4620 AK 88 Adet 38 LT KNK 4625 AK 72 Adet 49 LT KNK 4630 AK 60 Adet 59 LT KNK 4636 AK 570 mm 2300 48 Adet 350 TOLT

PLASTİK KASALAR

PLASTIC CONTAINERS























# BÜYÜK ÖLÇÜ PLASTİK KASALAR

PLASTIK KASALAR PLASTIC CONTAINERS

**TEKNE2700** 



Wurge Bann 590 mm Bann 1040 mm







**TEKNE2700 K