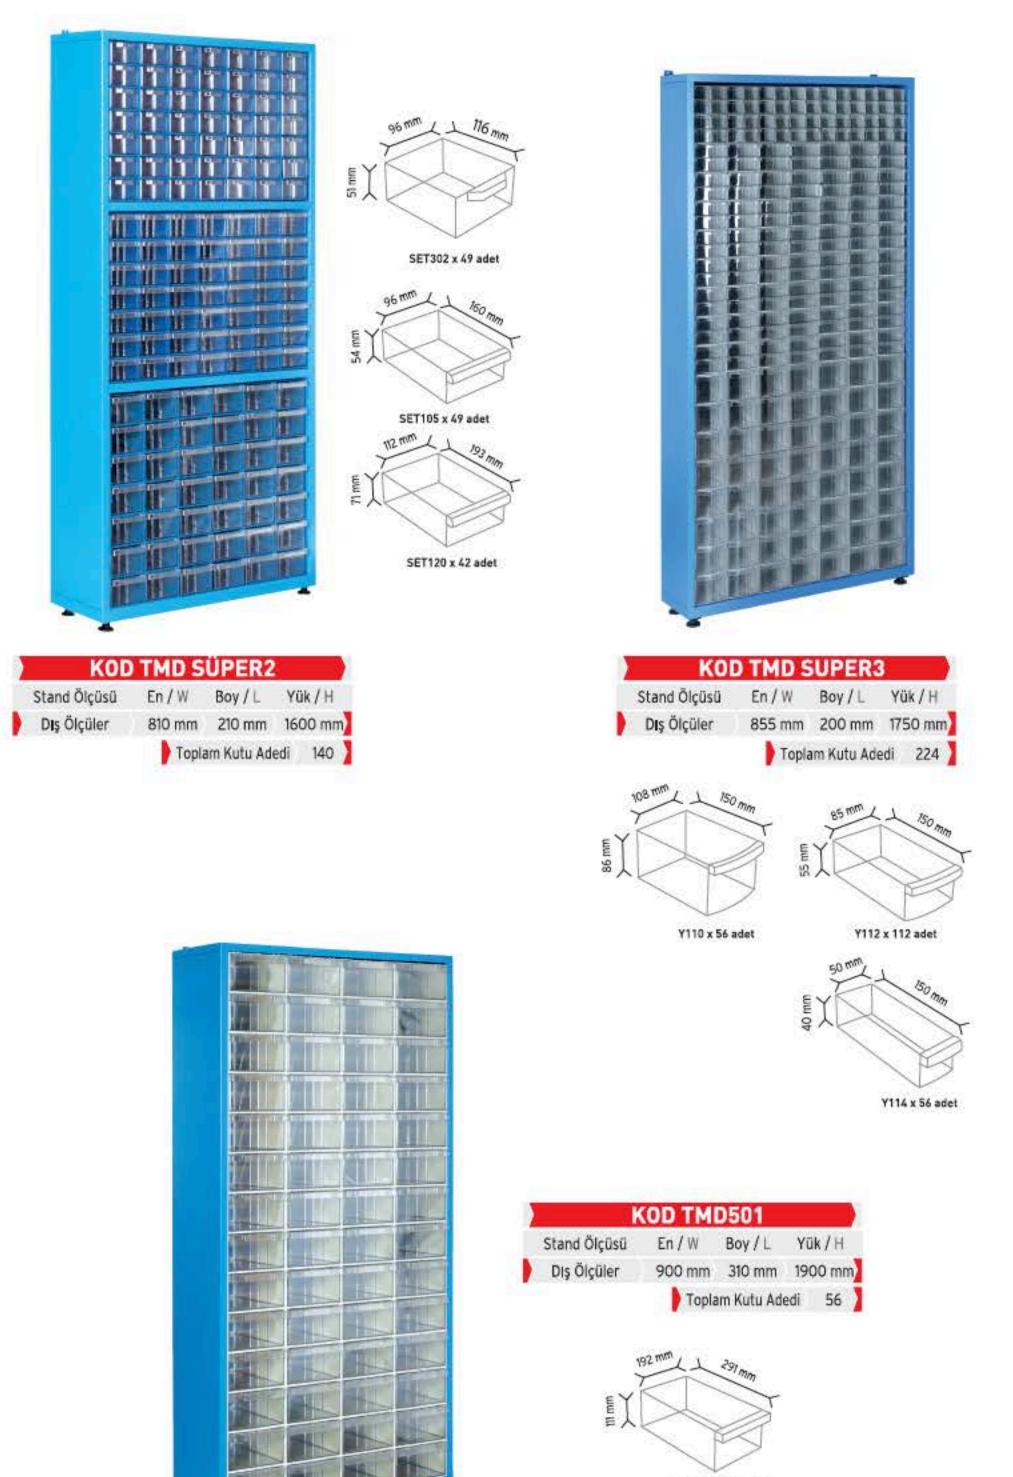

### **CEKMECELİ TEK YÖNLÜ METAL&AHŞAP DOLAPLAR** SINGLE SIDE METAL&WOODEN CABINETS WITH PLASTIC DR. WEI

SINGLE SIDE METAL & WOODEN CABINETS WITH PLASTIC DRAWERS

|                             |                   |        |                    | SET105 x 56 adet<br>SET105 x 56 adet<br>SET120 x 35 ade<br>SET120 x 35 ade<br>SET140 x 30 ac<br>SET140 x 30 ac | m m |                             |                                                                                                                                                                                                                                                                                                                                                                                                                                                                                                                                                                                                                                                                                                                                                                                                                                                                                                                                                                                                                                                                                                                                                                                                                                                                                                                                                                                                                                                                                                                                                                                                                                                                                                                                                                                                                                                                                                                                                                                                                                                                                                                                |                                                                                                                                                                                                                                                                                                                                                                                                                                                                                                                                                                                                                                                                                                                                                                                                                                                                                                                                                                                                                                                                                                                                                                                                                                                                                                                                                                                                                                                                                                                                                                                                                                                                                                                                                                                                                                                                                                                                                                                                                                                                                                                                |                    |
|-----------------------------|-------------------|--------|--------------------|----------------------------------------------------------------------------------------------------------------|-----|-----------------------------|--------------------------------------------------------------------------------------------------------------------------------------------------------------------------------------------------------------------------------------------------------------------------------------------------------------------------------------------------------------------------------------------------------------------------------------------------------------------------------------------------------------------------------------------------------------------------------------------------------------------------------------------------------------------------------------------------------------------------------------------------------------------------------------------------------------------------------------------------------------------------------------------------------------------------------------------------------------------------------------------------------------------------------------------------------------------------------------------------------------------------------------------------------------------------------------------------------------------------------------------------------------------------------------------------------------------------------------------------------------------------------------------------------------------------------------------------------------------------------------------------------------------------------------------------------------------------------------------------------------------------------------------------------------------------------------------------------------------------------------------------------------------------------------------------------------------------------------------------------------------------------------------------------------------------------------------------------------------------------------------------------------------------------------------------------------------------------------------------------------------------------|--------------------------------------------------------------------------------------------------------------------------------------------------------------------------------------------------------------------------------------------------------------------------------------------------------------------------------------------------------------------------------------------------------------------------------------------------------------------------------------------------------------------------------------------------------------------------------------------------------------------------------------------------------------------------------------------------------------------------------------------------------------------------------------------------------------------------------------------------------------------------------------------------------------------------------------------------------------------------------------------------------------------------------------------------------------------------------------------------------------------------------------------------------------------------------------------------------------------------------------------------------------------------------------------------------------------------------------------------------------------------------------------------------------------------------------------------------------------------------------------------------------------------------------------------------------------------------------------------------------------------------------------------------------------------------------------------------------------------------------------------------------------------------------------------------------------------------------------------------------------------------------------------------------------------------------------------------------------------------------------------------------------------------------------------------------------------------------------------------------------------------|--------------------|
|                             |                   | - Upen | _                  | SET175 x 20 adet                                                                                               |     | ĸ                           | OD TM                                                                                                                                                                                                                                                                                                                                                                                                                                                                                                                                                                                                                                                                                                                                                                                                                                                                                                                                                                                                                                                                                                                                                                                                                                                                                                                                                                                                                                                                                                                                                                                                                                                                                                                                                                                                                                                                                                                                                                                                                                                                                                                          | 0 120                                                                                                                                                                                                                                                                                                                                                                                                                                                                                                                                                                                                                                                                                                                                                                                                                                                                                                                                                                                                                                                                                                                                                                                                                                                                                                                                                                                                                                                                                                                                                                                                                                                                                                                                                                                                                                                                                                                                                                                                                                                                                                                          |                    |
| ко                          | D TMD S           | DUPER  |                    |                                                                                                                |     |                             | of the local division of the local division of the local division of the local division of the local division of the local division of the local division of the local division of the local division of the local division of the local division of the local division of the local division of the local division of the local division of the local division of the local division of the local division of the local division of the local division of the local division of the local division of the local division of the local division of the local division of the local division of the local division of the local division of the local division of the local division of the local division of the local division of the local division of the local division of the local division of the local division of the local division of the local division of the local division of the local division of the local division of the local division of the local division of the local division of the local division of the local division of the local division of the local division of the local division of the local division of the local division of the local division of the local division of the local division of the local division of the local division of the local division of the local division of the local division of the local division of the local division of the local division of the local division of the local division of the local division of the local division of the local division of the local division of the local division of the local division of the local division of the local division of the local division of the local division of the local division of the local division of the local division of the local division of the local division of the local division of the local division of the local division of the local division of the local division of the local division of the local division of the local division of the local division of the local division of the local division of the local division of the local division of the local divisione | And in case of the local division of the local division of the local division of the local division of the local division of the local division of the local division of the local division of the local division of the local division of the local division of the local division of the local division of the local division of the local division of the local division of the local division of the local division of the local division of the local division of the local division of the local division of the local division of the local division of the local division of the local division of the local division of the local division of the local division of the local division of the local division of the local division of the local division of the local division of the local division of the local division of the local division of the local division of the local division of the local division of the local division of the local division of the local division of the local division of the local division of the local division of the local division of the local division of the local division of the local division of the local division of the local division of the local division of the local division of the local division of the local division of the local division of the local division of the local division of the local division of the local division of the local division of the local division of the local division of the local division of the local division of the local division of the local division of the local division of the local division of the local division of the local division of the local division of the local division of the local division of the local division of the local division of the local division of the local division of the local division of the local division of the local division of the local division of the local division of the local division of the local division of the local division of the local division of the local division of the local division of the local division of the local division of the loc |                    |
| 111                         | D TMD S<br>En / W | 0.010  | Yük / H            |                                                                                                                | 1   | 10                          |                                                                                                                                                                                                                                                                                                                                                                                                                                                                                                                                                                                                                                                                                                                                                                                                                                                                                                                                                                                                                                                                                                                                                                                                                                                                                                                                                                                                                                                                                                                                                                                                                                                                                                                                                                                                                                                                                                                                                                                                                                                                                                                                | 10                                                                                                                                                                                                                                                                                                                                                                                                                                                                                                                                                                                                                                                                                                                                                                                                                                                                                                                                                                                                                                                                                                                                                                                                                                                                                                                                                                                                                                                                                                                                                                                                                                                                                                                                                                                                                                                                                                                                                                                                                                                                                                                             | Yük/H              |
| Stand Ölçüsü<br>Dış Ölçüler | En / W            | Boy/L  | Yük / H<br>1960 mm |                                                                                                                |     | Stand Ölçüsü<br>Diş Ölçüler | En / W<br>915 mm                                                                                                                                                                                                                                                                                                                                                                                                                                                                                                                                                                                                                                                                                                                                                                                                                                                                                                                                                                                                                                                                                                                                                                                                                                                                                                                                                                                                                                                                                                                                                                                                                                                                                                                                                                                                                                                                                                                                                                                                                                                                                                               | Boy / L<br>205 mm                                                                                                                                                                                                                                                                                                                                                                                                                                                                                                                                                                                                                                                                                                                                                                                                                                                                                                                                                                                                                                                                                                                                                                                                                                                                                                                                                                                                                                                                                                                                                                                                                                                                                                                                                                                                                                                                                                                                                                                                                                                                                                              | Yük / H<br>1860 mm |

|     |       |   | T  |     |    |
|-----|-------|---|----|-----|----|
|     |       | 1 | T  | I   | T  |
|     | T     |   | 1  | 1   | Ĩ  |
|     |       |   |    |     | T  |
|     |       |   | 1  |     | T  |
| 1   |       |   |    |     | Î  |
|     | 1     |   | 11 | TPI | T  |
| 1   | 1     |   | 1  | 1   | 1  |
| Y.  | 1     |   | T  | ini |    |
| 101 | 1     |   | 11 |     | I. |
| 1   | 1     | - | 1  |     |    |
|     | 1     | 1 | -  | 11  |    |
|     | K     |   | 1  |     |    |
| 1   | NTT I |   | 6  | E.  | E  |
|     | E.    |   |    |     | 1  |
|     |       | 4 | K  | -   |    |
|     |       | * | F  | H 1 | E  |
|     |       | 4 | -  | F   |    |

| K            | OD TMI | D 140       |         |
|--------------|--------|-------------|---------|
| Stand Ölçüsü | En / W | Boy/L       | Yük / H |
| Dış Ölçüler  | 875 mm | 235 mm      | 1860 mm |
|              | Topla  | am Kutu Ade | edi 108 |
| 86 mm        | 125 mm | 226 mm      |         |

SET140 x 108 adet