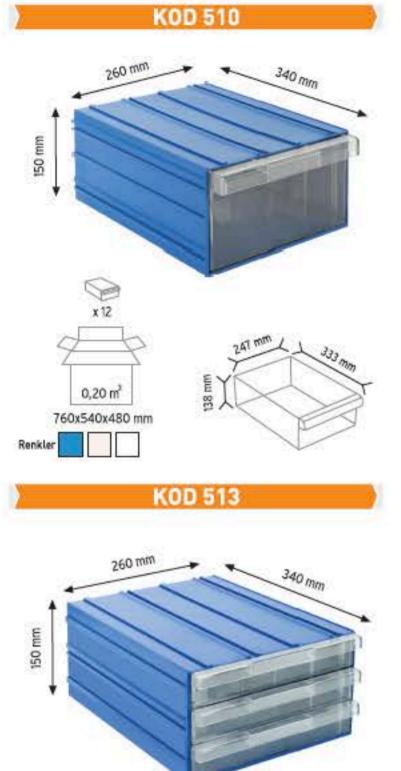

AWERS











|     | The second residence of the second |
|-----|------------------------------------|
| l î |                                    |



PLASTIK KASALAR PLASTIC CONTAINERS







PLASTIK SAKLAMA KAPLARI, ŞÖMİZ VE EVRAK TUTUCULAR, MARKET SEPETLERİ, PLASTIK ÇÖP KOVALARI PLASTIC STORAGE BOXES, DOCUMENT WRAPPER PRODUCTS, SHOP BASKETS, PLASTIC GARBAGE CONTAINERS



PLASTIK TAKIM ÇANTALARI, ORGANİZER KUTULAR TOOL BOXES, ORGANIZERS



SOYUNMA VE MALZEME DOLAPLARI LOCKERS AND MATERIAL CABINETS



TAKIM ARABALARI ve ÇALIŞMA TEZGAHLARI TOOL TROLLEYS & WORKBENCHES



















# PLASTIC DRAWERS







#### PLASTİK ÇEKMECELİ KUTULAR

PLASTIC DRAWERS











## PLASTIC DRAWERS











KOD 501-2



www.endoraf.com 10-11





#### PLASTİK ÇEKMECELİ KUTULAR

PLASTIC DRAWERS







**KOD C120** 

123 mm

x 40

0,10 m<sup>3</sup> 630x450x360 mm

Renkler







200 mm













137 mm

x 32

0,012 m<sup>3</sup>

Renkler









226 mm





Renkler



260 mm







PLASTIK AVADANLIK KUTULARI

STORAGE BINS











#### PLASTİK AVADANLIK KUTULARI

STORAGE BINS









#### PLASTIK AVADANLIK KUTULARI STORAGE BINS









160 mm





Renkler







KOD KPA25







www.endoraf.com 18-19





### PLASTİK AVADANLIK KUTULARI

STORAGE BINS





## PLASTIK AVADANLIK SETLERI COMBINED SETS FOR STORAGE BINS







#### PLASTIK AVADANLIK SETLERI COMBINED SETS FOR STORAGE BINS







| Stand Ölçüsü | En / W | Boy/L  | Yük/H   |
|--------------|--------|--------|---------|
| Dış Ölçüler  | 765 mm | 800 mm | 1100 mr |
|              |        |        | edi 30  |
| 220 mm