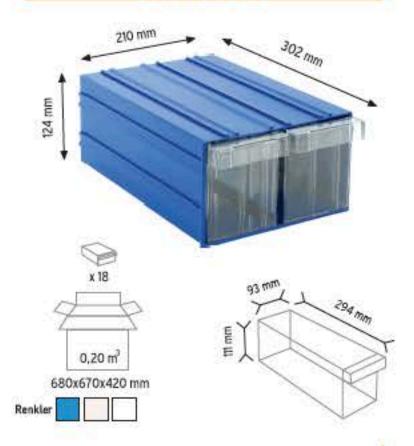

NLÜ METAL&AHŞAP DOLAPLAR** SINGLE SIDE METAL & WOODEN CABINETS WITH PLASTIC DRAWERS











|     | The second residence of the second |
|-----|------------------------------------|
| l î |                                    |



PLASTIK KASALAR PLASTIC CONTAINERS







PLASTIK SAKLAMA KAPLARI, ŞÖMİZ VE EVRAK TUTUCULAR, MARKET SEPETLERİ, PLASTIK ÇÖP KOVALARI PLASTIC STORAGE BOXES, DOCUMENT WRAPPER PRODUCTS, SHOP BASKETS, PLASTIC GARBAGE CONTAINERS



PLASTIK TAKIM ÇANTALARI, ORGANİZER KUTULAR TOOL BOXES, ORGANIZERS



SOYUNMA VE MALZEME DOLAPLARI LOCKERS AND MATERIAL CABINETS



TAKIM ARABALARI ve ÇALIŞMA TEZGAHLARI TOOL TROLLEYS & WORKBENCHES



















# PLASTIC DRAWERS







#### PLASTİK ÇEKMECELİ KUTULAR

PLASTIC DRAWERS











## PLASTIC DRAWERS











KOD 501-2



www.endoraf.com 10-11





#### PLASTİK ÇEKMECELİ KUTULAR

PLASTIC DRAWERS







**KOD C120** 

123 mm

x 40

0,10 m<sup>3</sup> 630x450x360 mm

Renkler







200 mm













137 mm

x 32

0,012 m<sup>3</sup>

Renkler









226 mm





Renkler



260 mm







PLASTIK AVADANLIK KUTULARI

STORAGE BINS











#### PLASTİK AVADANLIK KUTULARI

STORAGE BINS









#### PLASTIK AVADANLIK KUTULARI STORAGE BINS









160 mm





Renkler







KOD KPA25







www.endoraf.com 18-19





### PLASTİK AVADANLIK KUTULARI

STORAGE BINS





## PLASTIK AVADANLIK SETLERI COMBINED SETS FOR STORAGE BINS







#### PLASTIK AVADANLIK SETLERI COMBINED SETS FOR STORAGE BINS







| Stand Ölçüsü | En / W | Boy/L  | Yük/H   |
|--------------|--------|--------|---------|
| Dış Ölçüler  | 765