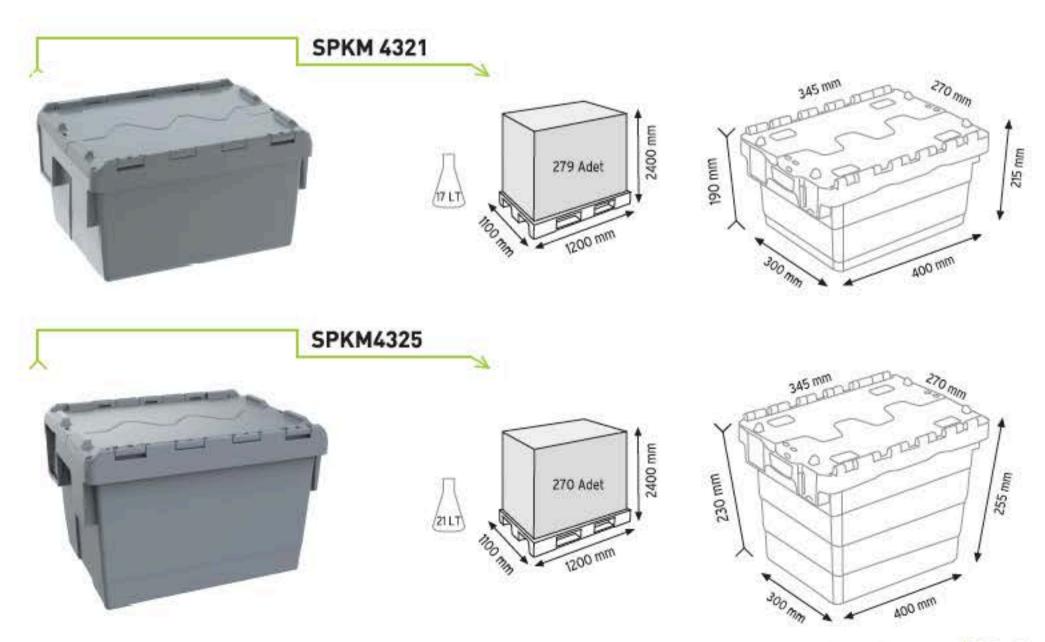

#### PLASTIK KASALAR PLASTIC CONTAINERS

SPK 4075

24501

PLASTİK KASALAR

PLASTIC CONTAINERS

## 400x600 KAPALI SANAYİ TİPİ KASALAR

PLASTIK KASALAR

PLASTIC CONTAINERS

### 400x600 KAPALI AVADANLIK TIPI KASALAR

PLASTİK KASALAR

PLASTIC CONTAINERS

# PLASTIC CONTAINERS

IETCO

PLASTIK KASALAR

PLASTIC CONTAINERS

www.endoraf.com 98-99

Güçlendirilmiş Taban

400x600 KONİK İÇ İÇE GEÇEBİLEN DELİKLİ PLASTİK KASALAR Delikli Taban KNK 4620 D 2500 88 Adet 0 SELT KNK 4625 D 2500 72 Adet A9LT KNK 4630 D 60 Adet 59 LT KNK 4636 D 2500 48 Adet 00 TOLT