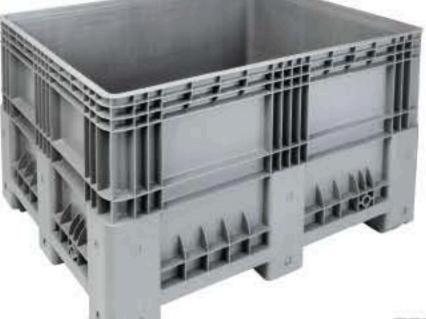

# BÜYÜK ÖLÇÜ PLASTİK KASALAR

PLASTIK KASALAR PLASTIC CONTAINERS

**TEKNE2700** 

Wurge Bann 590 mm Bann 1040 mm

**TEKNE2700 KAPAKLI** 

## BÜYÜK ÖLÇÜ PLASTİK KASALAR

TEKNE6600