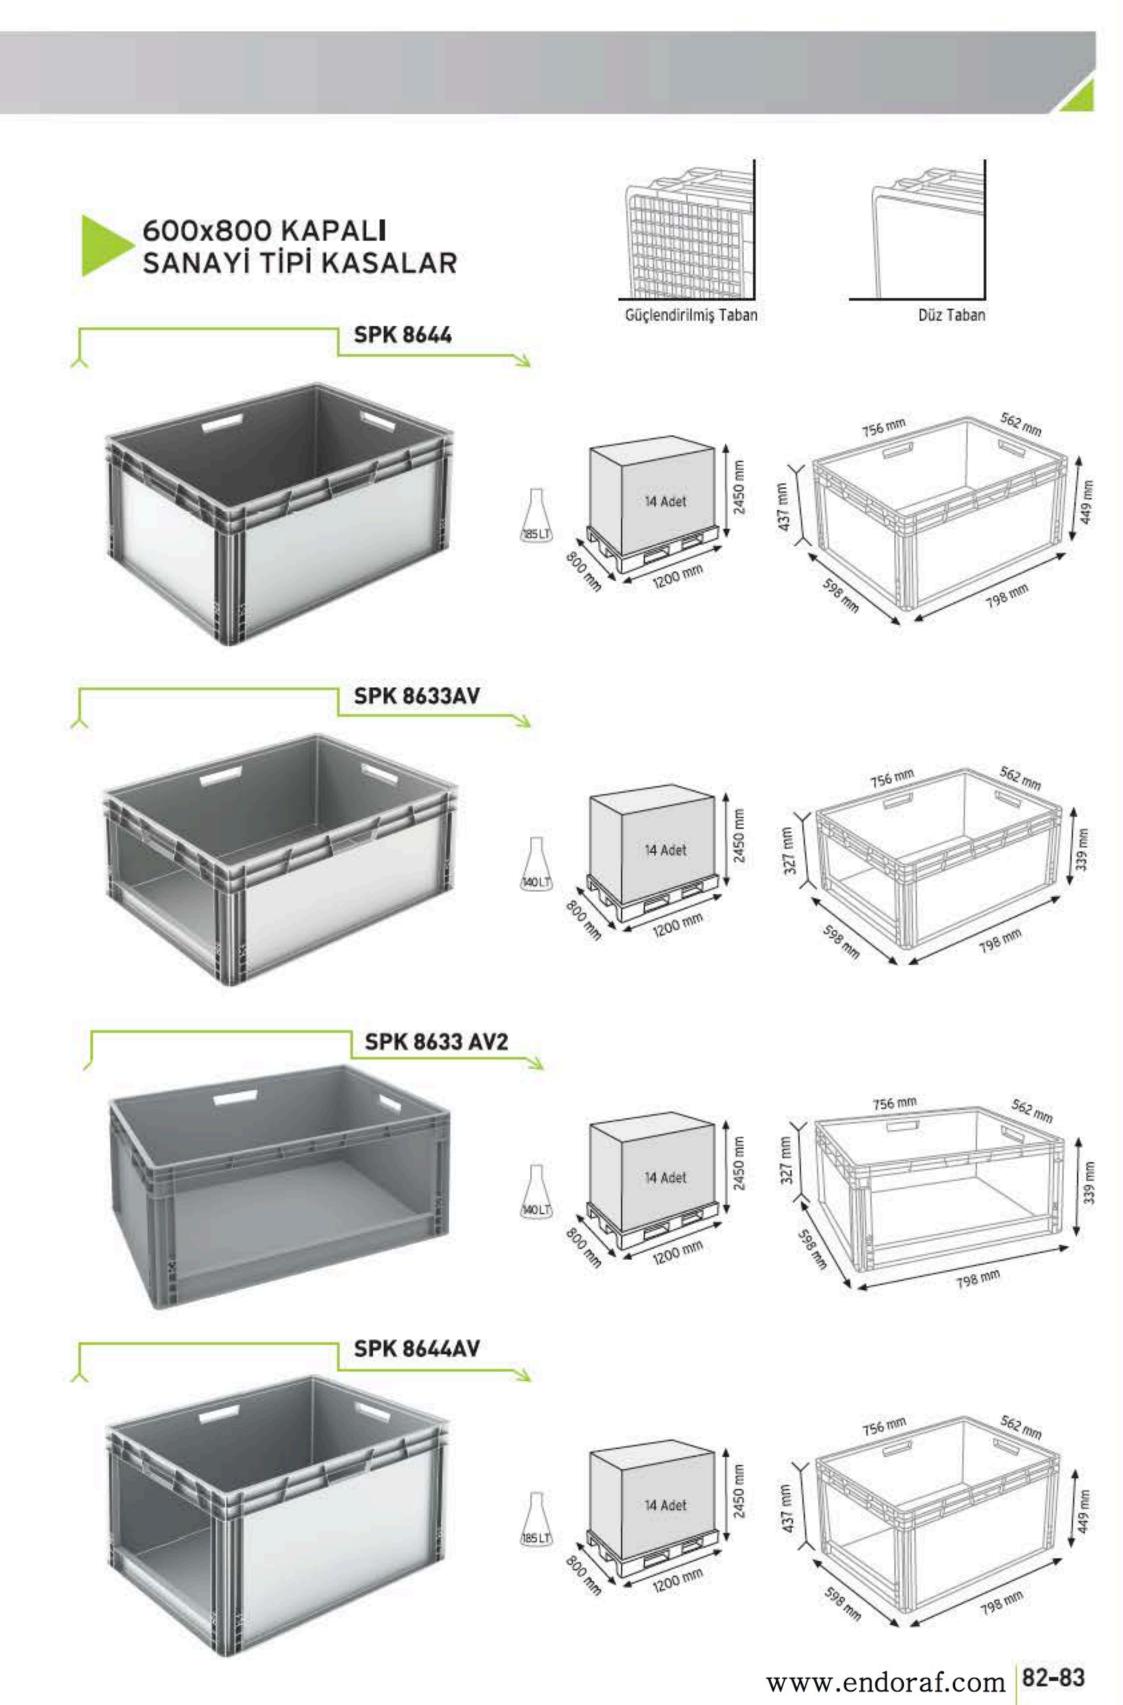

# PLASTIC CONTAINERS

IETCO

PLASTIK KASALAR

PLASTIC CONTAINERS

www.endoraf.com 98-99

Güçlendirilmiş Taban

400x600 KONİK İÇ İÇE GEÇEBİLEN DELİKLİ PLASTİK KASALAR Delikli Taban KNK 4620 D 2500 88 Adet 0 SELT KNK 4625 D 2500 72 Adet A9LT KNK 4630 D 60 Adet 59 LT KNK 4636 D 2500 48 Adet 00 TOLT

400x600 KONİK İÇ İÇE GEÇEBİLEN DELİKLİ PLASTİK KASALAR Kapalı Taban KNK 4620 AK 88 Adet 38 LT KNK 4625 AK 72 Adet 49 LT KNK 4630 AK 60 Adet 59 LT KNK 4636 AK 570 mm 2300 48 Adet 350 TOLT

PLASTİK KASALAR