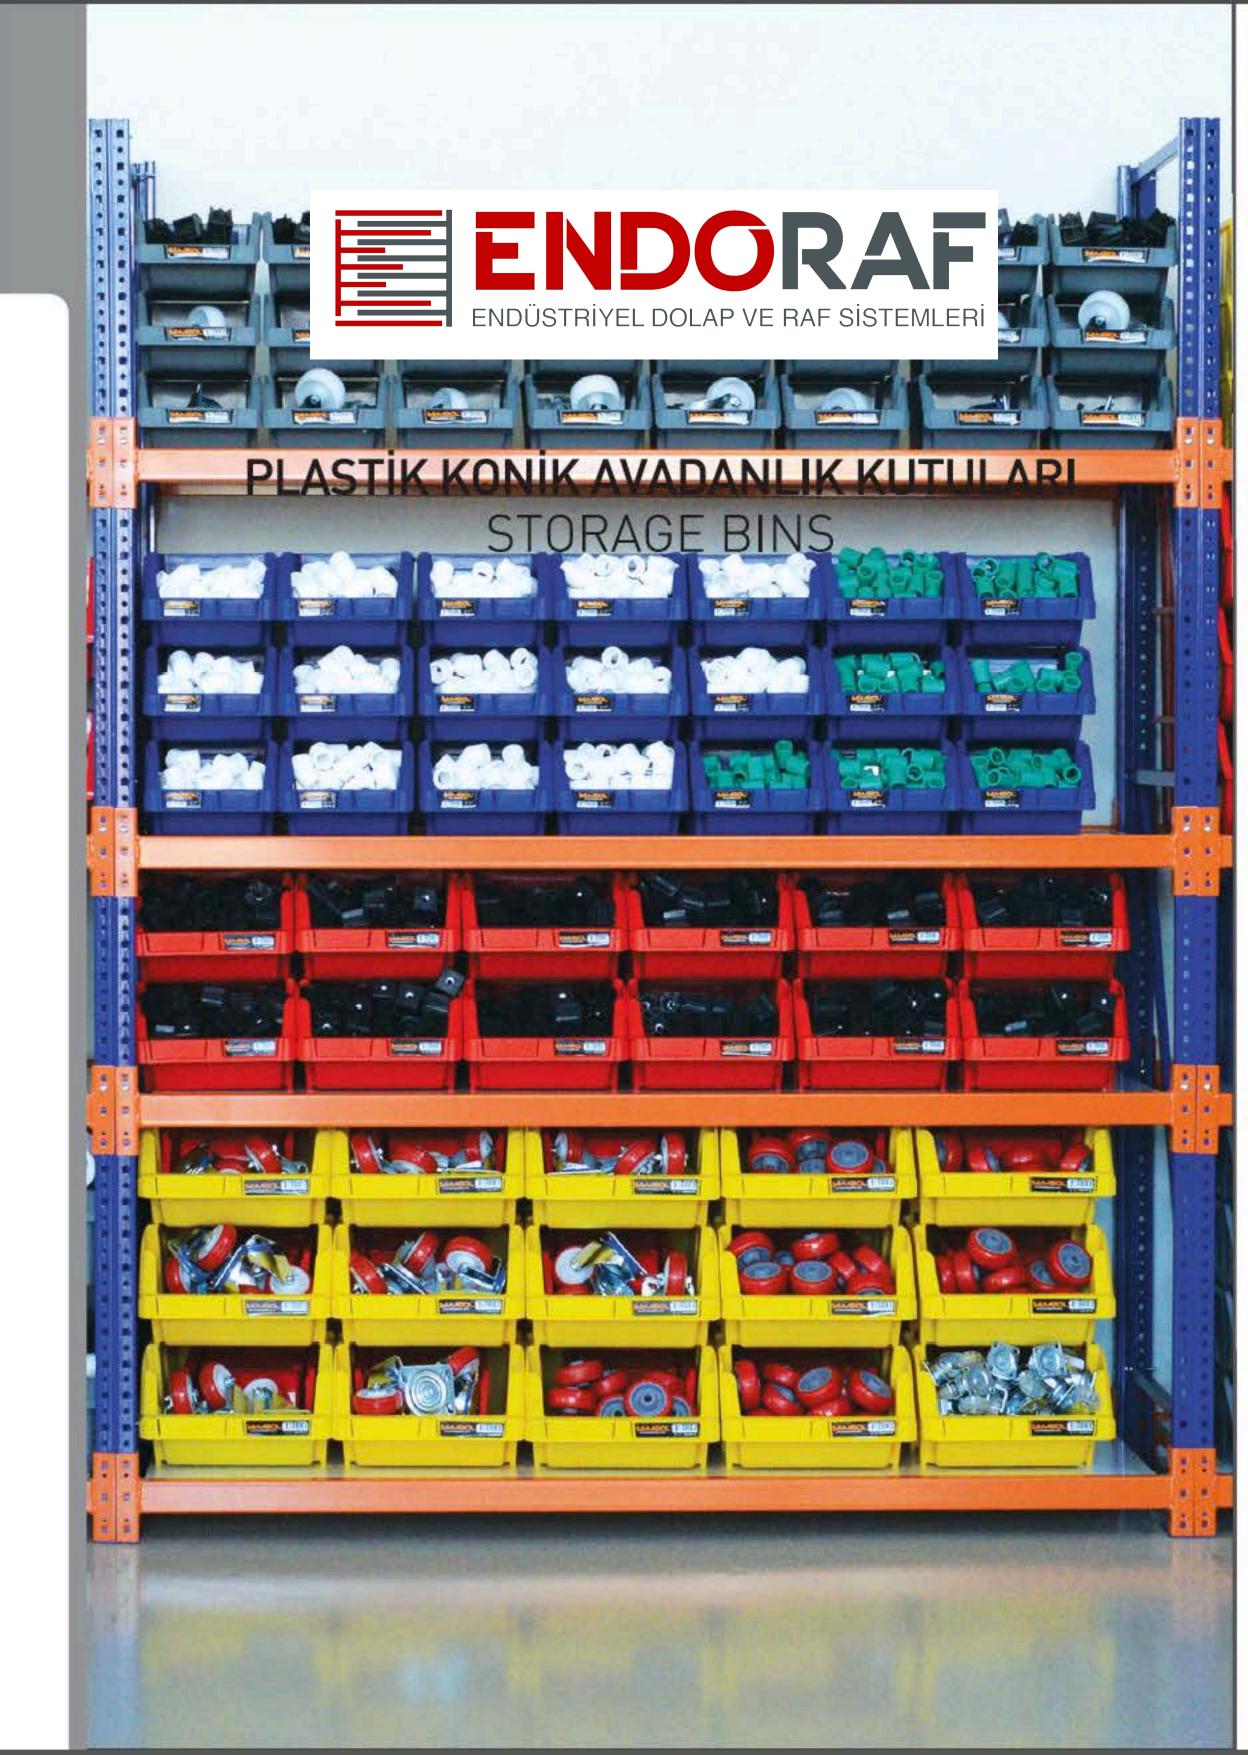

137 mm

x 32

0,012 m<sup>3</sup>

Renkler

226 mm

Renkler

260 mm

PLASTIK AVADANLIK KUTULARI

STORAGE BINS

#### PLASTİK AVADANLIK KUTULARI

STORAGE BINS

#### PLASTIK AVADANLIK KUTULARI STORAGE BINS

160 mm

Renkler

KOD KPA25

www.endoraf.com 18-19

### PLASTİK AVADANLIK KUTULARI

STORAGE BINS