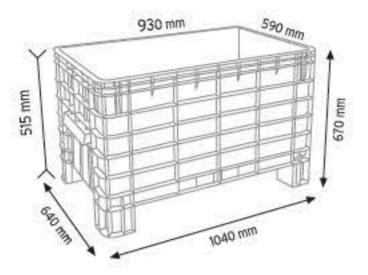

# BÜYÜK ÖLÇÜ PLASTİK KASALAR

PLASTIK KASALAR PLASTIC CONTAINERS

**TEKNE2700** 

Wurge Bann 590 mm Bann 1040 mm

**TEKNE2700 KAPAKLI** 