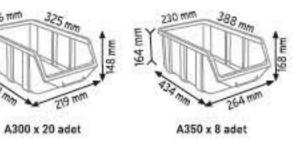

#### PLASTIK AVADANLIK KUTULARI STORAGE BINS

160 mm

Renkler

KOD KPA25

www.endoraf.com 18-19