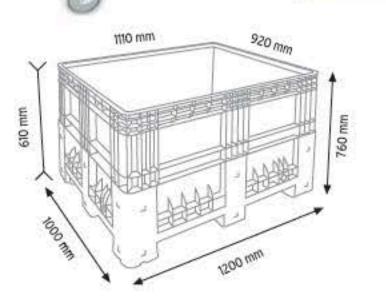

# BÜYÜK ÖLÇÜ PLASTİK KASALAR

PLASTIK KASALAR PLASTIC CONTAINERS

**TEKNE2700** 

Wurge Bann 590 mm Bann 1040 mm

**TEKNE2700 KAPAKLI** 

## BÜYÜK ÖLÇÜ PLASTİK KASALAR

TEKNE6600