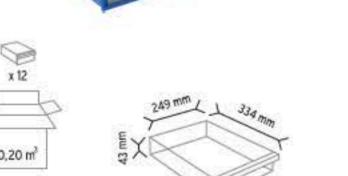

## PLASTIC DRAWERS

KOD 501-2

www.endoraf.com 10-11

#### PLASTİK ÇEKMECELİ KUTULAR

PLASTIC DRAWERS

**KOD C120** 

123 mm

x 40

0,10 m<sup>3</sup> 630x450x360 mm

Renkler

200 mm