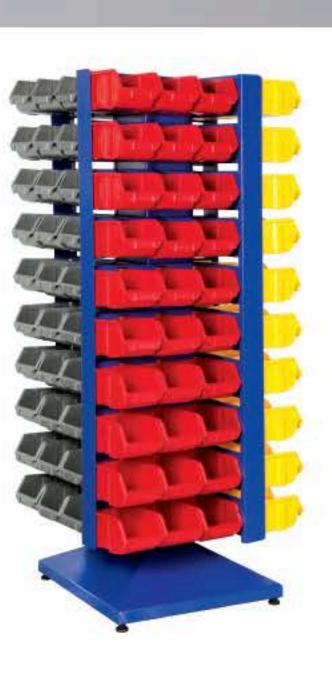

#### METAL&AHŞAP AVADANLIK STANDLARI METAL & WOODEN STANDS FOR STORAGE BINS

🕨 Toplam Kutu Adedi 🛛 126 🔰

A250 x 12 adet

| Stand Ölçüsü | En / W | Boy/L  | Yük/H   |
|--------------|--------|--------|---------|
| Dış Ölçüler  | 900 mm | 460 mm | 1110 mm |

| Stand Ölçüsü | En / W | Boy/L       | Yük / H |
|--------------|--------|-------------|---------|
| Dış Ölçüler  | 900 mm | 530 mm      | 1110 mm |
|              | Topla  | am Kutu Ade | di 72   |

KOD STAND22S

P.A 315 x 96 adet

|   | Stand Ölçüsü | En / W             | Boy/L       | Yūk / H |
|---|--------------|--------------------|-------------|---------|
| l | Dış Ölçüler  | iler 710 mm 710 mm |             |         |
|   |              | Topla              | am Kutu Ade | edi 120 |