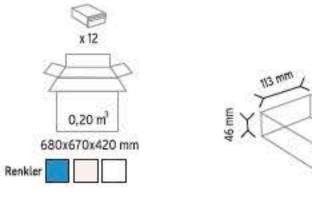

MECELÍ TEK YÖNLÜ METAL&AHŞAP DOLAPLAR** SINGLE SIDE METAL & WOODEN CABINETS WITH PLASTIC DRAWERS











|     | The second residence of the second |
|-----|------------------------------------|
| l î |                                    |



PLASTIK KASALAR PLASTIC CONTAINERS







PLASTIK SAKLAMA KAPLARI, ŞÖMİZ VE EVRAK TUTUCULAR, MARKET SEPETLERİ, PLASTIK ÇÖP KOVALARI PLASTIC STORAGE BOXES, DOCUMENT WRAPPER PRODUCTS, SHOP BASKETS, PLASTIC GARBAGE CONTAINERS



PLASTIK TAKIM ÇANTALARI, ORGANİZER KUTULAR TOOL BOXES, ORGANIZERS



SOYUNMA VE MALZEME DOLAPLARI LOCKERS AND MATERIAL CABINETS



TAKIM ARABALARI ve ÇALIŞMA TEZGAHLARI TOOL TROLLEYS & WORKBENCHES



















# PLASTIC DRAWERS







#### PLASTİK ÇEKMECELİ KUTULAR

PLASTIC DRAWERS











## PLASTIC DRAWERS











KOD 501-2



www.endoraf.com 10-11





#### PLASTİK ÇEKMECELİ KUTULAR

PLASTIC DRAWERS







**KOD C120** 

123 mm

x 40

0,10 m<sup>3</sup> 630x450x360 mm

Renkler







200 mm













137 mm

x 32

0,012 m<sup>3</sup>

Renkler









226 mm





Renkler



260 mm







PLASTIK AVADANLIK KUTULARI

STORAGE BINS











#### PLASTİK AVADANLIK KUTULARI

STORAGE BINS









#### PLASTIK AVADANLIK KUTULARI STORAGE BINS









160 mm





Renkler







KOD KPA25







www.endoraf.com 18-19





### PLASTİK AVADANLIK KUTULARI

STORAGE BINS





## PLASTIK AVADANLIK SETLERI COMBINED SETS FOR STORAGE BINS







#### PLASTIK AVADANLIK SETLERI COMBINED SETS FOR STORAGE BINS







| Stand Ölçüsü | En / W | Boy/L  | Yük/H   |
|--------------|--------|--------|---------|
| Dış Ö