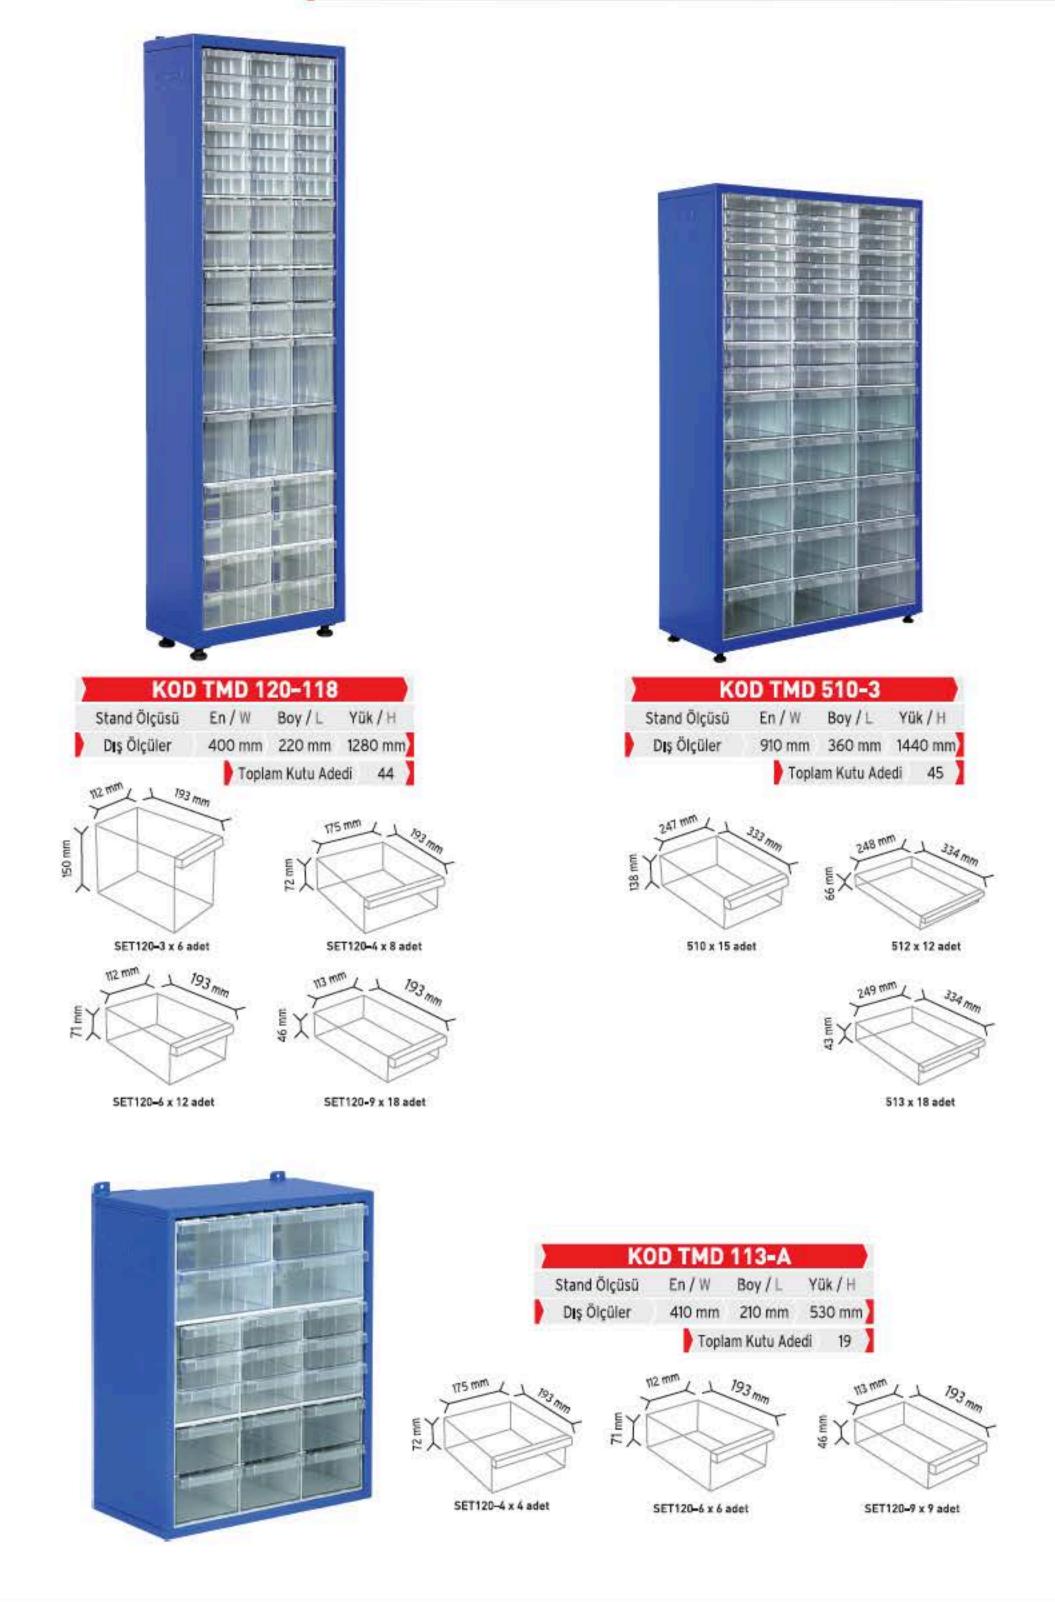

-  | 11  |    |
|     | K     |   | 1  |     |    |
| 1   | NTT I |   | 6  | E.  | E  |
|     | E.    |   |    |     | 1  |
|     |       | 4 | K  | -   |    |
|     |       | * | F  | H 1 | E  |
|     |       | 4 | -  | F   |    |

| K            | OD TMI | D 140       |         |
|--------------|--------|-------------|---------|
| Stand Ölçüsü | En / W | Boy/L       | Yük / H |
| Dış Ölçüler  | 875 mm | 235 mm      | 1860 mm |
|              | Topla  | am Kutu Ade | edi 108 |
| 86 mm        | 125 mm | 226 mm      |         |

SET140 x 108 adet





## ENDORAF ÇEKMECELÎ TEK YÖNLÜ METAL&AHŞAP DOLAPLAR

SINGLE SIDE METAL & WOODEN CABINETS WITH PLASTIC DRAWERS



SET501 x 56 adet







#### **ÇEKMECELİ TEK YÖNLÜ METAL&AHŞAP DOLAPLAR** SINGLE SIDE METAL&WOODEN CABINETS WITH PLASTIC DRAWERS





www.endoraf.com 56-57





SINGLE SIDE METAL & WOODEN CABINETS WITH PLASTIC DRAWERS













SINGLE SIDE METAL & WOODEN CABINETS WITH PLASTIC DRAWERS









SINGLE SIDE METAL & WOODEN CABINETS WITH PLASTIC DRAWERS

Stand Ölçüsü

Dış Ölçüler



513 x 3 adet



513 x 12 adet

KOD TS23

En / W Boy / L Yük / H

565 mm 340 mm 486 mm





513 x 9 adet







SINGLE SIDE METAL & WOODEN CABINETS WITH PLASTIC DRAWERS







www.endoraf.com 64-65









PLASTİK KASALAR PLASTIC CONTAINERS





Düz Taban













#### PLASTIK KASALAR PLASTIC CONTAINERS







SPK 4075















24501







PLASTİK KASALAR

PLASTIC CONTAINERS



















































## 400x600 KAPALI SANAYİ TİPİ KASALAR







PLASTIK KASALAR

PLASTIC CONTAINERS