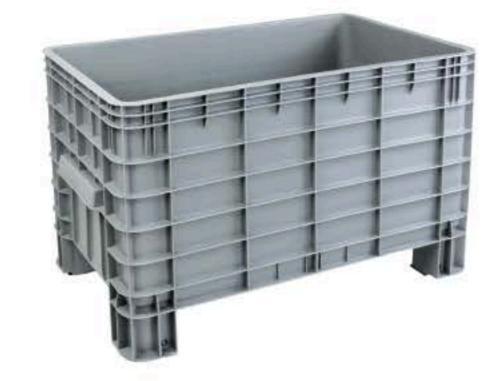

# BÜYÜK ÖLÇÜ PLASTİK KASALAR

PLASTIK KASALAR PLASTIC CONTAINERS

**TEKNE2700** 

Wurge Bann 590 mm Bann 1040 mm

**TEKNE2700 KAPAKLI** 