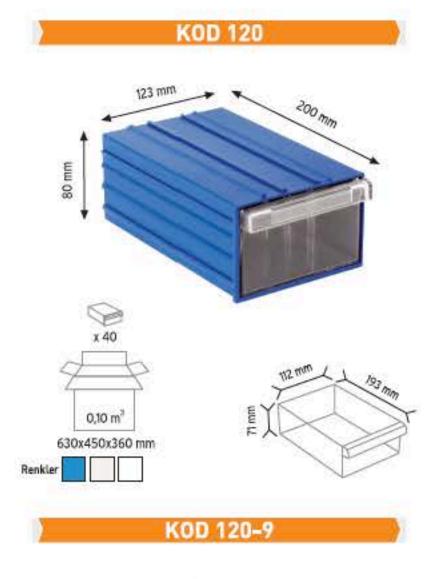

#### PLASTİK ÇEKMECELİ KUTULAR

PLASTIC DRAWERS

**KOD C120** 

123 mm

x 40

0,10 m<sup>3</sup> 630x450x360 mm

Renkler

200 mm