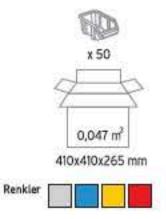

PLASTIK TAKIM ÇANTALARI, ORGANİZER KUTULAR TOOL BOXES, ORGANIZERS



SOYUNMA VE MALZEME DOLAPLARI LOCKERS AND MATERIAL CABINETS



TAKIM ARABALARI ve ÇALIŞMA TEZGAHLARI TOOL TROLLEYS & WORKBENCHES



















# PLASTIC DRAWERS







#### PLASTİK ÇEKMECELİ KUTULAR

PLASTIC DRAWERS











## PLASTIC DRAWERS











KOD 501-2



www.endoraf.com 10-11





#### PLASTİK ÇEKMECELİ KUTULAR

PLASTIC DRAWERS







**KOD C120** 

123 mm

x 40

0,10 m<sup>3</sup> 630x450x360 mm

Renkler







200 mm













137 mm

x 32

0,012 m<sup>3</sup>

Renkler









226 mm





Renkler



260 mm







PLASTIK AVADANLIK KUTULARI

STORAGE BINS











#### PLASTİK AVADANLIK KUTULARI

STORAGE BINS









#### PLASTIK AVADANLIK KUTULARI STORAGE BINS









160 mm





Renkler







KOD KPA25







www.endoraf.com 18-19





### PLASTİK AVADANLIK KUTULARI

STORAGE BINS





## PLASTIK AVADANLIK SETLERI COMBINED SETS FOR STORAGE BINS







#### PLASTIK AVADANLIK SETLERI COMBINED SETS FOR STORAGE BINS







| Stand Ölçüsü | En / W | Boy/L  | Yük/H   |
|--------------|--------|--------|---------|
| Dış Ölçüler  | 765 mm | 800 mm | 1100 mr |
|              |        |        | edi 30  |
| 220 mm 345 m | n      |        | 345 mm  |





| Stand Ölçüsü | En / W | Boy / L | Yük / H |
|--------------|--------|---------|---------|
| Dış Ölçüler  | 510 mm | 400 mm  | 1000 mn |





P.A 415 x 9 adet

P.A515

P.A520

P.A 515 x 2 adet

P,A 520 x 2 adet



KOD 1180

Stand Ölçüsü En / W Boy / L Yük / H

P.A 515 x 6 adet

Dış Ölçüler 765 mm 400 mm 1000 mm

Toplam Kutu Adedi 15