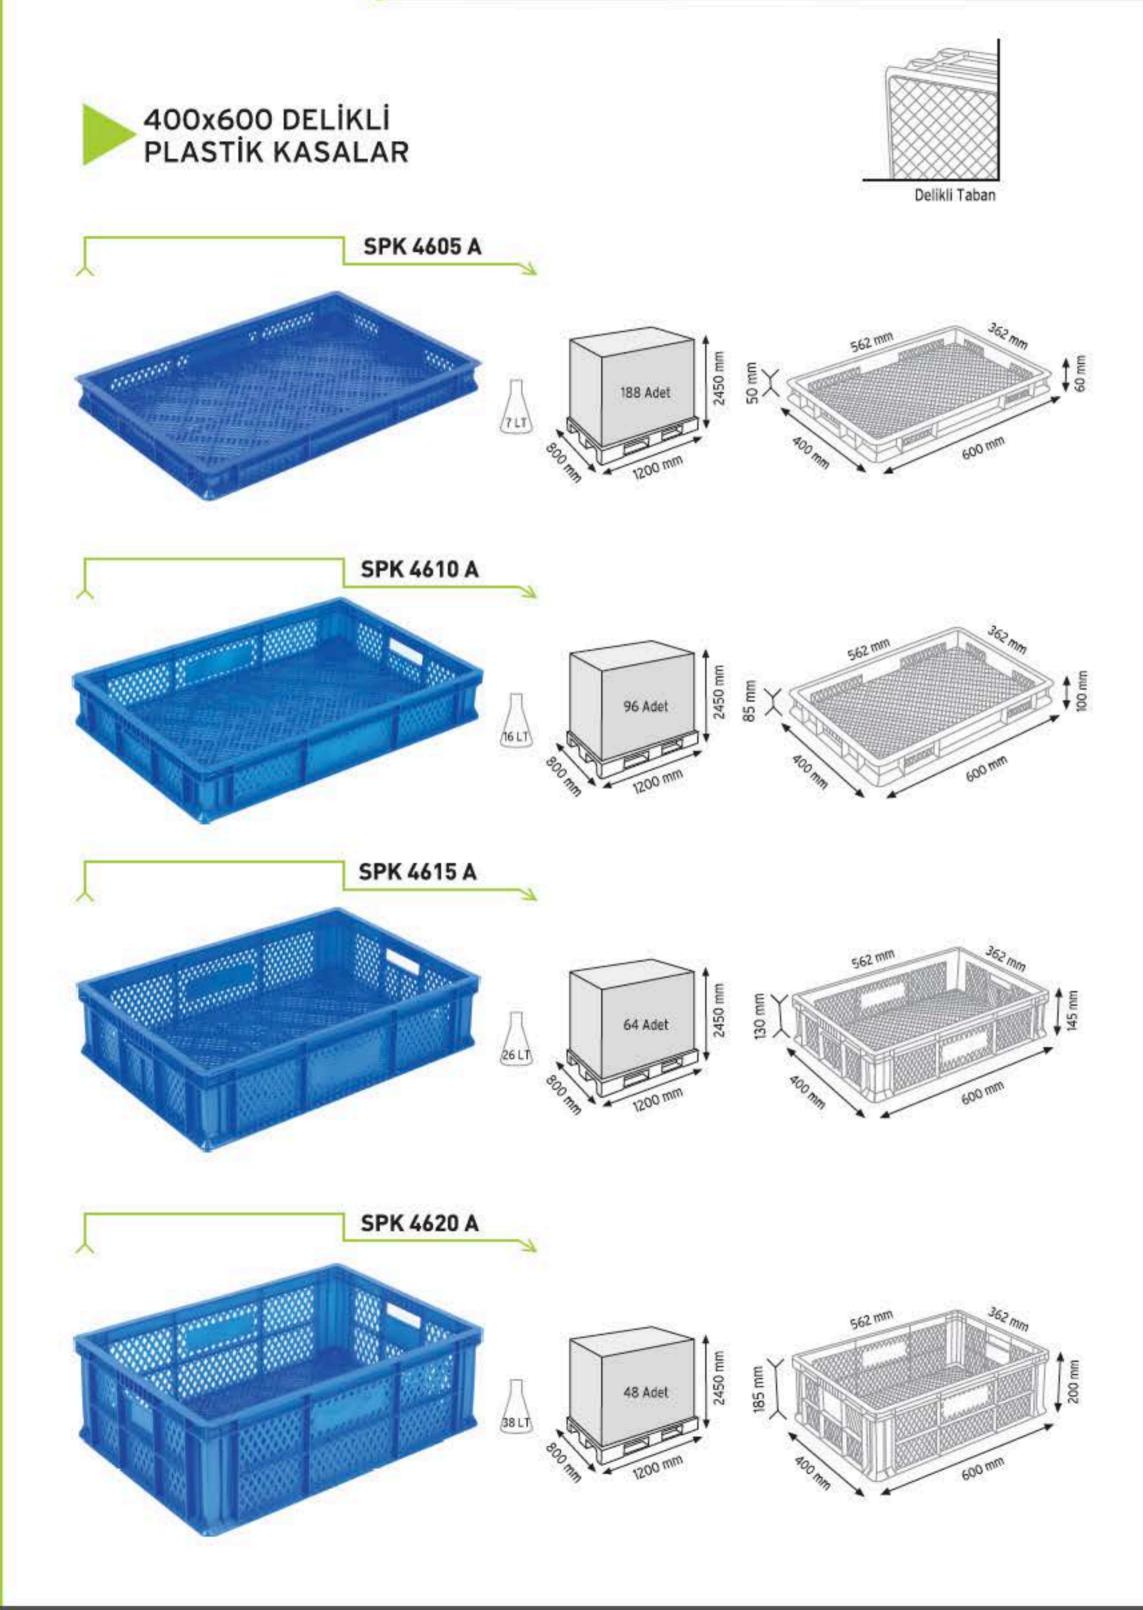

WITH PLASTIC DRAWERS









SINGLE SIDE METAL & WOODEN CABINETS WITH PLASTIC DRAWERS

Stand Ölçüsü

Dış Ölçüler



513 x 3 adet



513 x 12 adet

KOD TS23

En / W Boy / L Yük / H

565 mm 340 mm 486 mm





513 x 9 adet







SINGLE SIDE METAL & WOODEN CABINETS WITH PLASTIC DRAWERS







www.endoraf.com 64-65









PLASTİK KASALAR PLASTIC CONTAINERS





Düz Taban













#### PLASTIK KASALAR PLASTIC CONTAINERS







SPK 4075















24501







PLASTİK KASALAR

PLASTIC CONTAINERS



















































## 400x600 KAPALI SANAYİ TİPİ KASALAR







PLASTIK KASALAR

PLASTIC CONTAINERS













































### 400x600 KAPALI AVADANLIK TIPI KASALAR







PLASTİK KASALAR

PLASTIC CONTAINERS





















































# PLASTIC CONTAINERS

IETCO















PLASTIK KASALAR

PLASTIC CONTAINERS



www.endoraf.com 98-99







Güçlendirilmiş Taban



















































400x600 KONİK İÇ İÇE GEÇEBİLEN DELİKLİ PLASTİK KASALAR Delikli Taban KNK 4620 D 2500 88 Adet 0 SELT KNK 4625 D 2500 72 Adet A9LT KNK 4630 D 60 Adet 59 LT KNK 4636 D 2500 48 Adet 00 TOLT







400x600 KONİK İÇ İÇE GEÇEBİLEN DELİKLİ PLASTİK KASALAR Kapalı Taban KNK 4620 AK 88 Adet 38 LT KNK 4625 AK 72 Adet 49 LT KNK 4630 AK 60 Adet 59 LT KNK 4636 AK 570 mm 2300 48 Adet 350 TOLT

PLASTİK KASALAR

PLASTIC CONTAINERS























# BÜYÜK ÖLÇÜ PLASTİK KASALAR

PLASTIK KASALAR PLASTIC CONTAINERS

**TEKNE2700** 



Wurge Bann 590 mm Bann 1040 mm







**TEKNE2700 KAPAKLI**