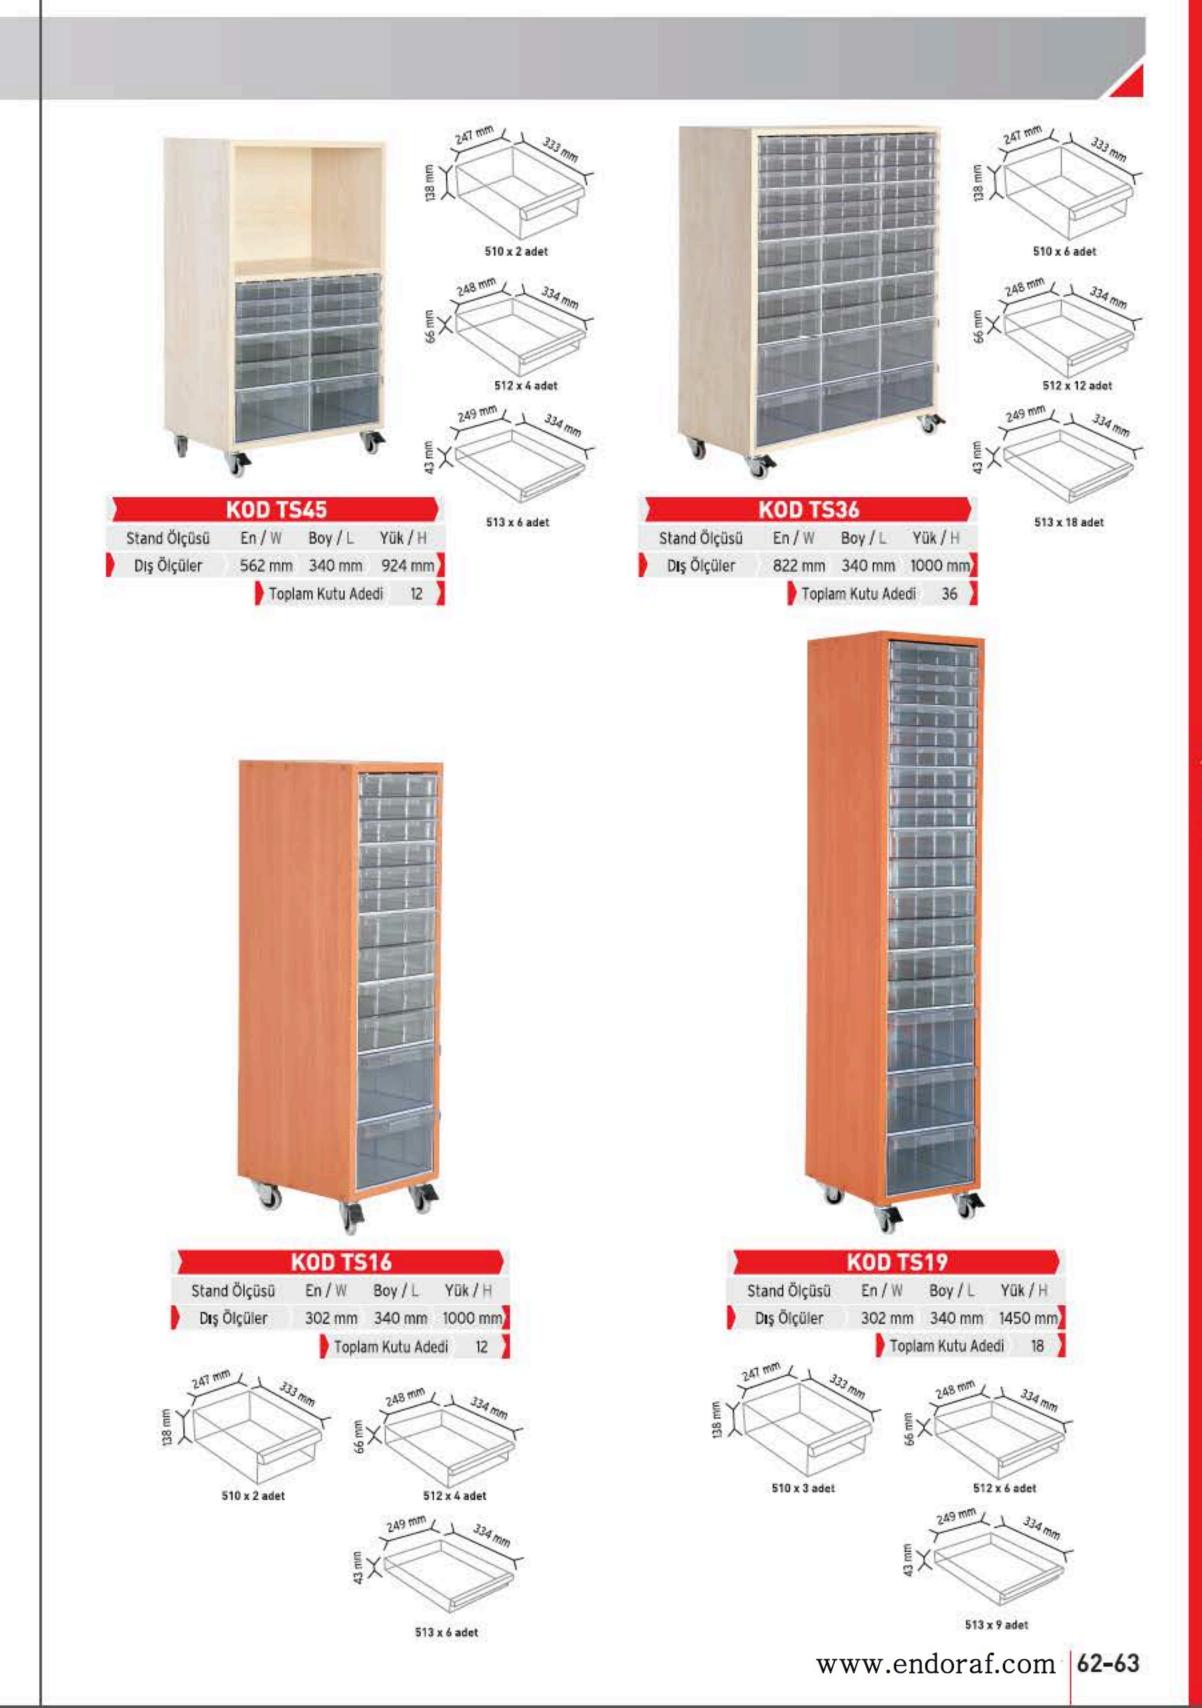

#### **ÇEKMECELİ TEK YÖNLÜ METAL&AHŞAP DOLAPLAR** SINGLE SIDE METAL&WOODEN CABINETS WITH PLASTIC DRAWERS

www.endoraf.com 56-57

SINGLE SIDE METAL & WOODEN CABINETS WITH PLASTIC DRAWERS

SINGLE SIDE METAL & WOODEN CABINETS WITH PLASTIC DRAWERS

SINGLE SIDE METAL & WOODEN CABINETS WITH PLASTIC DRAWERS

Stand Ölçüsü

Dış Ölçüler

513 x 3 adet

513 x 12 adet

KOD TS23

En / W Boy / L Yük / H

565 mm 340 mm 486 mm

513 x 9 adet

SINGLE SIDE METAL & WOODEN CABINETS WITH PLASTIC DRAWERS

www.endoraf.com 64-65

PLASTİK KASALAR PLASTIC CONTAINERS

Düz Taban