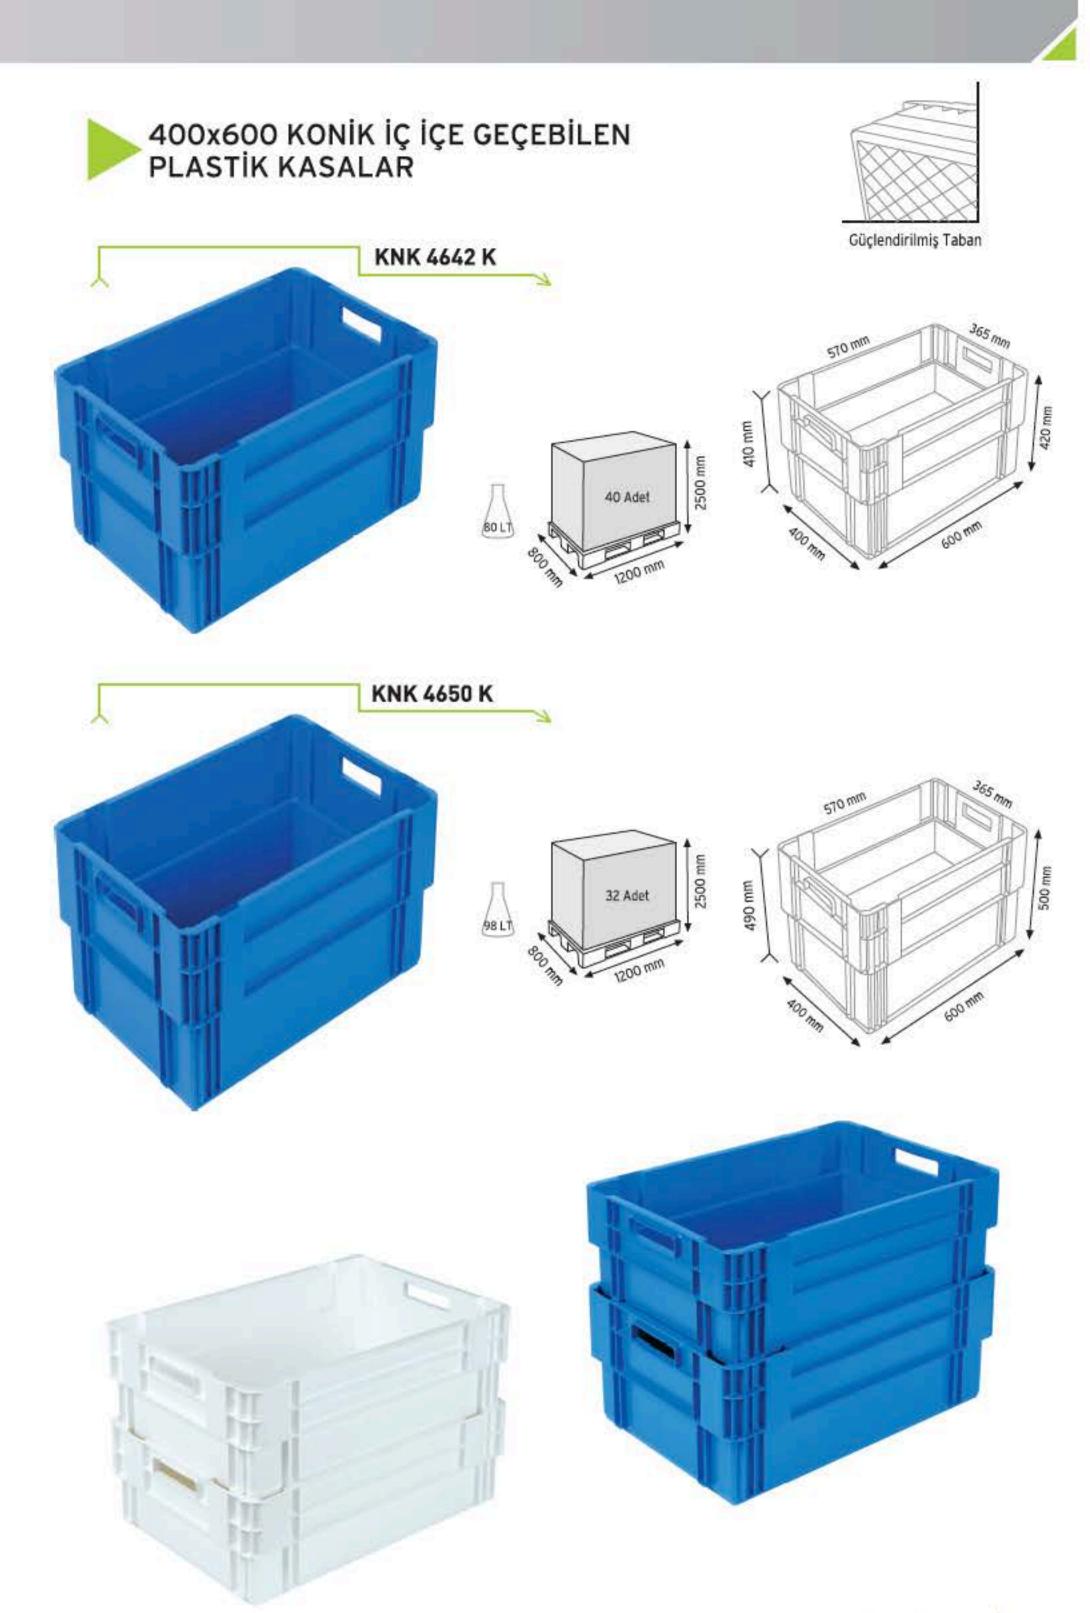

# PLASTIC CONTAINERS

IETCO

PLASTIK KASALAR

PLASTIC CONTAINERS

www.endoraf.com 98-99

Güçlendirilmiş Taban

400x600 KONİK İÇ İÇE GEÇEBİLEN DELİKLİ PLASTİK KASALAR Delikli Taban KNK 4620 D 2500 88 Adet 0 SELT KNK 4625 D 2500 72 Adet A9LT KNK 4630 D 60 Adet 59 LT KNK 4636 D 2500 48 Adet 00 TOLT