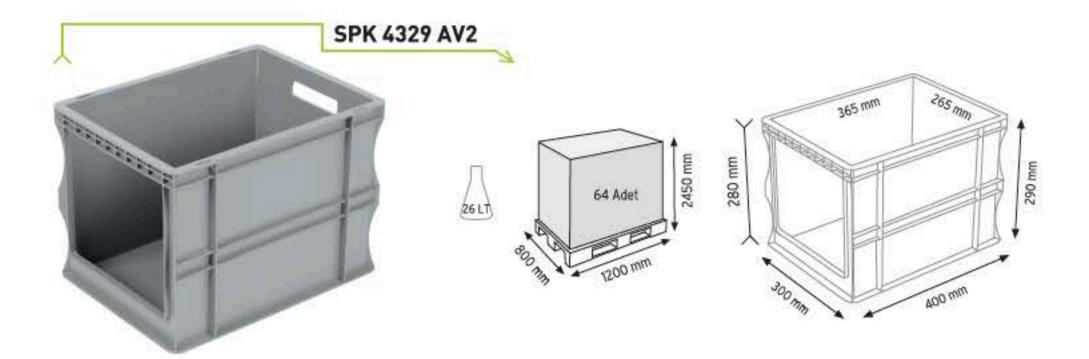

SET501 x 56 adet







#### **ÇEKMECELİ TEK YÖNLÜ METAL&AHŞAP DOLAPLAR** SINGLE SIDE METAL&WOODEN CABINETS WITH PLASTIC DRAWERS





www.endoraf.com 56-57





SINGLE SIDE METAL & WOODEN CABINETS WITH PLASTIC DRAWERS













SINGLE SIDE METAL & WOODEN CABINETS WITH PLASTIC DRAWERS









SINGLE SIDE METAL & WOODEN CABINETS WITH PLASTIC DRAWERS

Stand Ölçüsü

Dış Ölçüler



513 x 3 adet



513 x 12 adet

KOD TS23

En / W Boy / L Yük / H

565 mm 340 mm 486 mm





513 x 9 adet







SINGLE SIDE METAL & WOODEN CABINETS WITH PLASTIC DRAWERS







www.endoraf.com 64-65









PLASTİK KASALAR PLASTIC CONTAINERS





Düz Taban













#### PLASTIK KASALAR PLASTIC CONTAINERS







SPK 4075















24501







PLASTİK KASALAR

PLASTIC CONTAINERS



















































## 400x600 KAPALI SANAYİ TİPİ KASALAR







PLASTIK KASALAR

PLASTIC CONTAINERS













































### 400x600 KAPALI AVADANLIK TIPI KASALAR







PLASTİK KASALAR

PLASTIC CONTAINERS





















































# PLASTIC CONTAINERS

IETCO















PLASTIK KASALAR

PLASTIC CONTAINERS



www.endoraf.com 98-99







Güçlendirilmiş Taban



















































400x600 KONİK İÇ İÇE GEÇEBİLEN DELİKLİ PLASTİK KASALAR Delikli Taban KNK 4620 D 2500 88 Adet 0 SELT KNK 4625 D 2500 72 Adet A9LT KNK 4630 D 60 Adet 59 LT KNK 4636 D 2500 48 Adet 00 TOLT







400x600 KONİK İÇ İÇE GEÇEBİLEN DELİKLİ PLASTİK KASALAR Kapalı Taban KNK 4620 AK 88 Adet 38 LT KNK 4625 AK 72 Adet 49 LT KNK 4630 AK 60