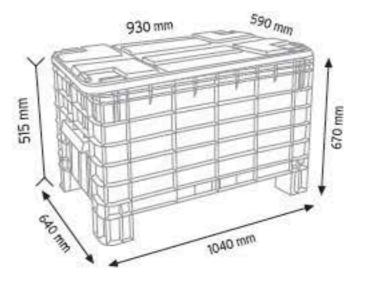

# BÜYÜK ÖLÇÜ PLASTİK KASALAR

PLASTIK KASALAR PLASTIC CONTAINERS

**TEKNE2700** 

Wurge Bann 590 mm Bann 1040 mm

**TEKNE2700 KAPAKLI** 