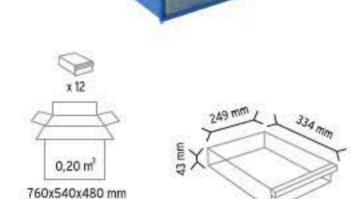

## PLASTIC DRAWERS

KOD 501-2

www.endoraf.com 10-11

#### PLASTİK ÇEKMECELİ KUTULAR

PLASTIC DRAWERS

**KOD C120** 

123 mm

x 40

0,10 m<sup>3</sup> 630x450x360 mm

Renkler

200 mm