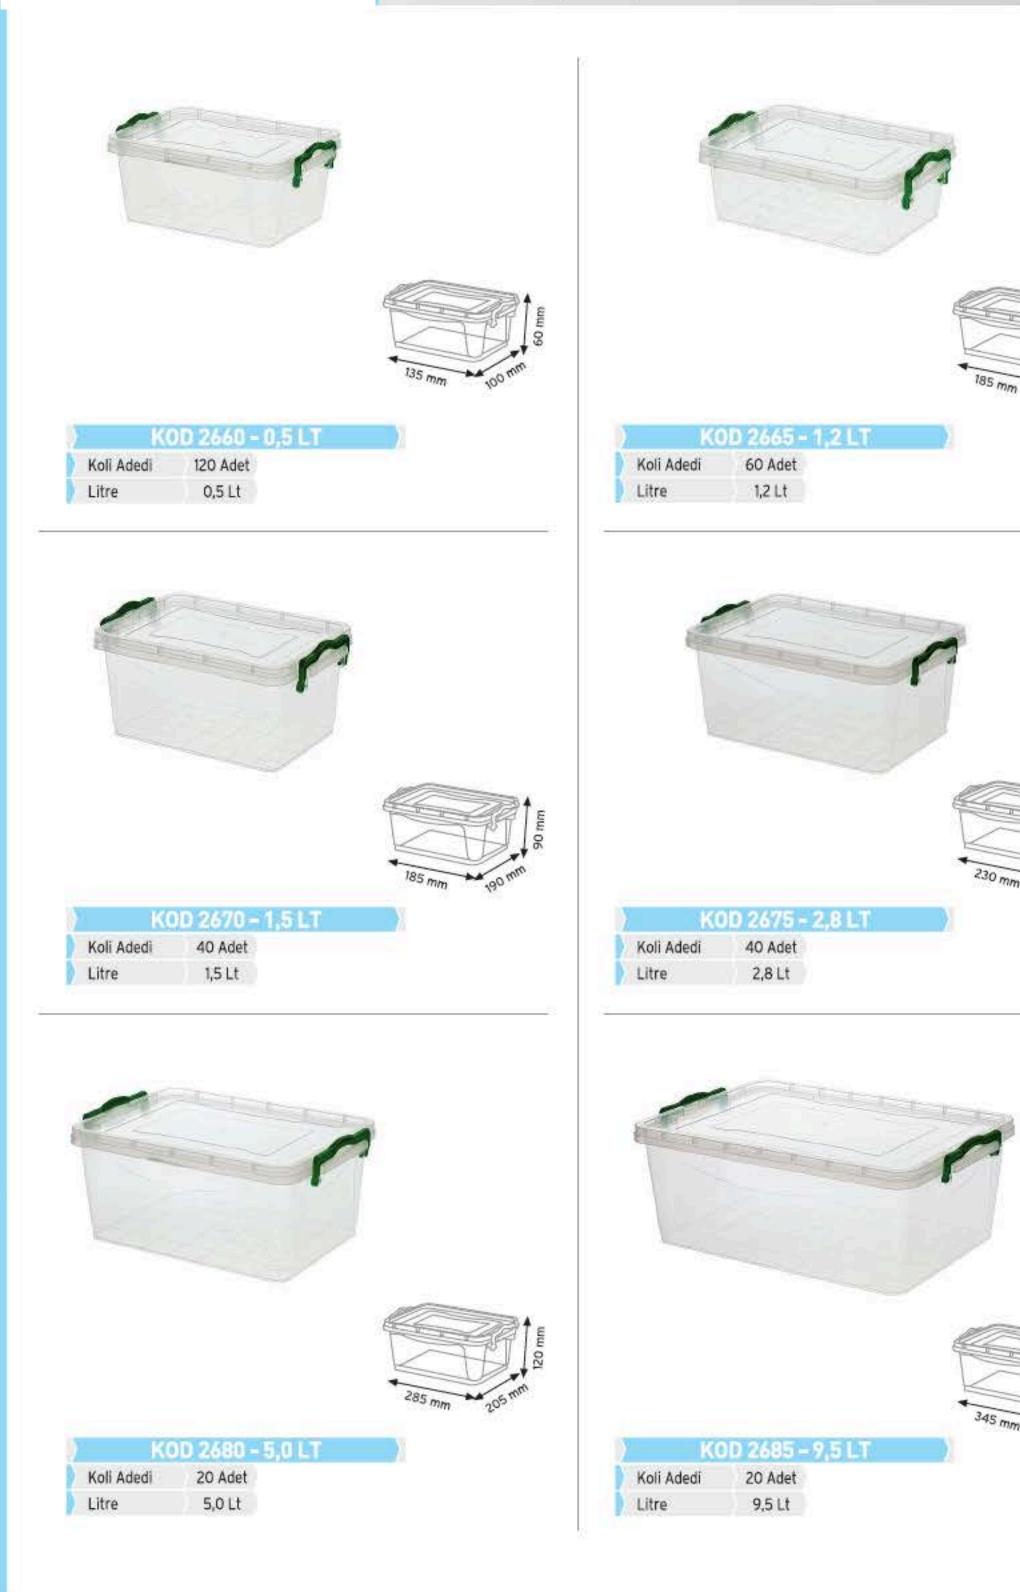

KOD ÇK 120 LİTRE

www.endoraf.com 122-123

PLASTIK SAKLAMA KAPLARI, ŞÖMİZ VE EVRAK TUTUCULAR, MARKET SEPETLERİ, PLASTIK ÇÖP KOVALARI

| KOD 2690 - 17 LT     Koli Adedi   10 Adet     Litre   17 Lt                                                                                                                                                                                                                                                                                                                                                                                                                                                                                                                                                                                                                                                                                                                                                                                                                                                                                                                                                                                                                                                                                                                                                                                                                                                                                                                                                                                                                                                                                                                                                                                                                                                                                                                                                                                                                       | KOD 2695 - 23 LT     Koli Adedi   10 Adet     Litre   23 Lt  |
|-----------------------------------------------------------------------------------------------------------------------------------------------------------------------------------------------------------------------------------------------------------------------------------------------------------------------------------------------------------------------------------------------------------------------------------------------------------------------------------------------------------------------------------------------------------------------------------------------------------------------------------------------------------------------------------------------------------------------------------------------------------------------------------------------------------------------------------------------------------------------------------------------------------------------------------------------------------------------------------------------------------------------------------------------------------------------------------------------------------------------------------------------------------------------------------------------------------------------------------------------------------------------------------------------------------------------------------------------------------------------------------------------------------------------------------------------------------------------------------------------------------------------------------------------------------------------------------------------------------------------------------------------------------------------------------------------------------------------------------------------------------------------------------------------------------------------------------------------------------------------------------|--------------------------------------------------------------|
| ter un ter un ter un ter un ter un ter un ter un ter un ter un ter un ter un ter un ter un ter un ter un ter un ter un ter un ter un ter un ter un ter un ter un ter un ter un ter un ter un ter un ter un ter un ter un ter un ter un ter un ter un ter un ter un ter un ter un ter un ter un ter un ter un ter un ter un ter un ter un ter un ter un ter un ter un ter un ter un ter un ter un ter un ter un ter un ter un ter un ter un ter un ter un ter un ter un ter un ter un ter un ter un ter un ter un ter un ter un ter un ter un ter un ter un ter un ter un ter un ter un ter un ter un ter un ter un ter un ter un ter un ter un ter un ter un ter un ter un ter un ter un ter un ter un ter un ter un ter un ter un ter un ter un ter un ter un ter un ter un ter un ter un ter un ter un ter un ter un ter un ter un ter un ter un ter un ter un ter un ter un ter un ter un ter un ter un ter un ter un ter un ter un ter un ter un ter un ter un ter un ter un ter un ter un ter un ter un ter un ter un ter un ter un ter un ter un ter un ter un ter un ter un ter un ter un ter un ter un ter un ter un ter un ter un ter un ter un ter un ter un ter un ter un ter un ter un ter un ter un ter un ter un ter un ter un ter un ter un ter un ter un ter un ter un ter un ter un ter un ter un ter un ter un ter un ter un ter un ter un ter un ter un ter un ter un ter un ter un ter un ter un ter un ter un ter un ter un ter un ter un ter un ter un ter un ter un ter un ter un ter un ter un ter un ter un ter un ter un ter un ter un ter un ter un ter un ter un ter un ter un ter un ter un ter un ter un ter un ter un ter un ter un ter un ter un ter un ter un ter un ter un ter un ter un ter un ter un ter un ter un ter un ter un ter un ter un ter un ter un ter un ter un ter un ter un ter un ter un ter un ter un ter un ter un ter un ter | So mm                                                        |
| KOD 2623 - 30 LT   Koli Adedi   5 Adet   Litre   30 Lt                                                                                                                                                                                                                                                                                                                                                                                                                                                                                                                                                                                                                                                                                                                                                                                                                                                                                                                                                                                                                                                                                                                                                                                                                                                                                                                                                                                                                                                                                                                                                                                                                                                                                                                                                                                                                            | KOD 2624 - 50 LT   Koli Adedi   5 Adet   Litre               |
|                                                                                                                                                                                                                                                                                                                                                                                                                                                                                                                                                                                                                                                                                                                                                                                                                                                                                                                                                                                                                                                                                                                                                                                                                                                                                                                                                                                                                                                                                                                                                                                                                                                                                                                                                                                                                                                                                   |                                                              |
| KOD 2625 - 75 LT     Koli Adedi   5 Adet     Litre   75 Lt                                                                                                                                                                                                                                                                                                                                                                                                                                                                                                                                                                                                                                                                                                                                                                                                                                                                                                                                                                                                                                                                                                                                                                                                                                                                                                                                                                                                                                                                                                                                                                                                                                                                                                                                                                                                                        | KOD 2626 - 120 LT     Koli Adedi   5 Adet     Litre   120 Lt |