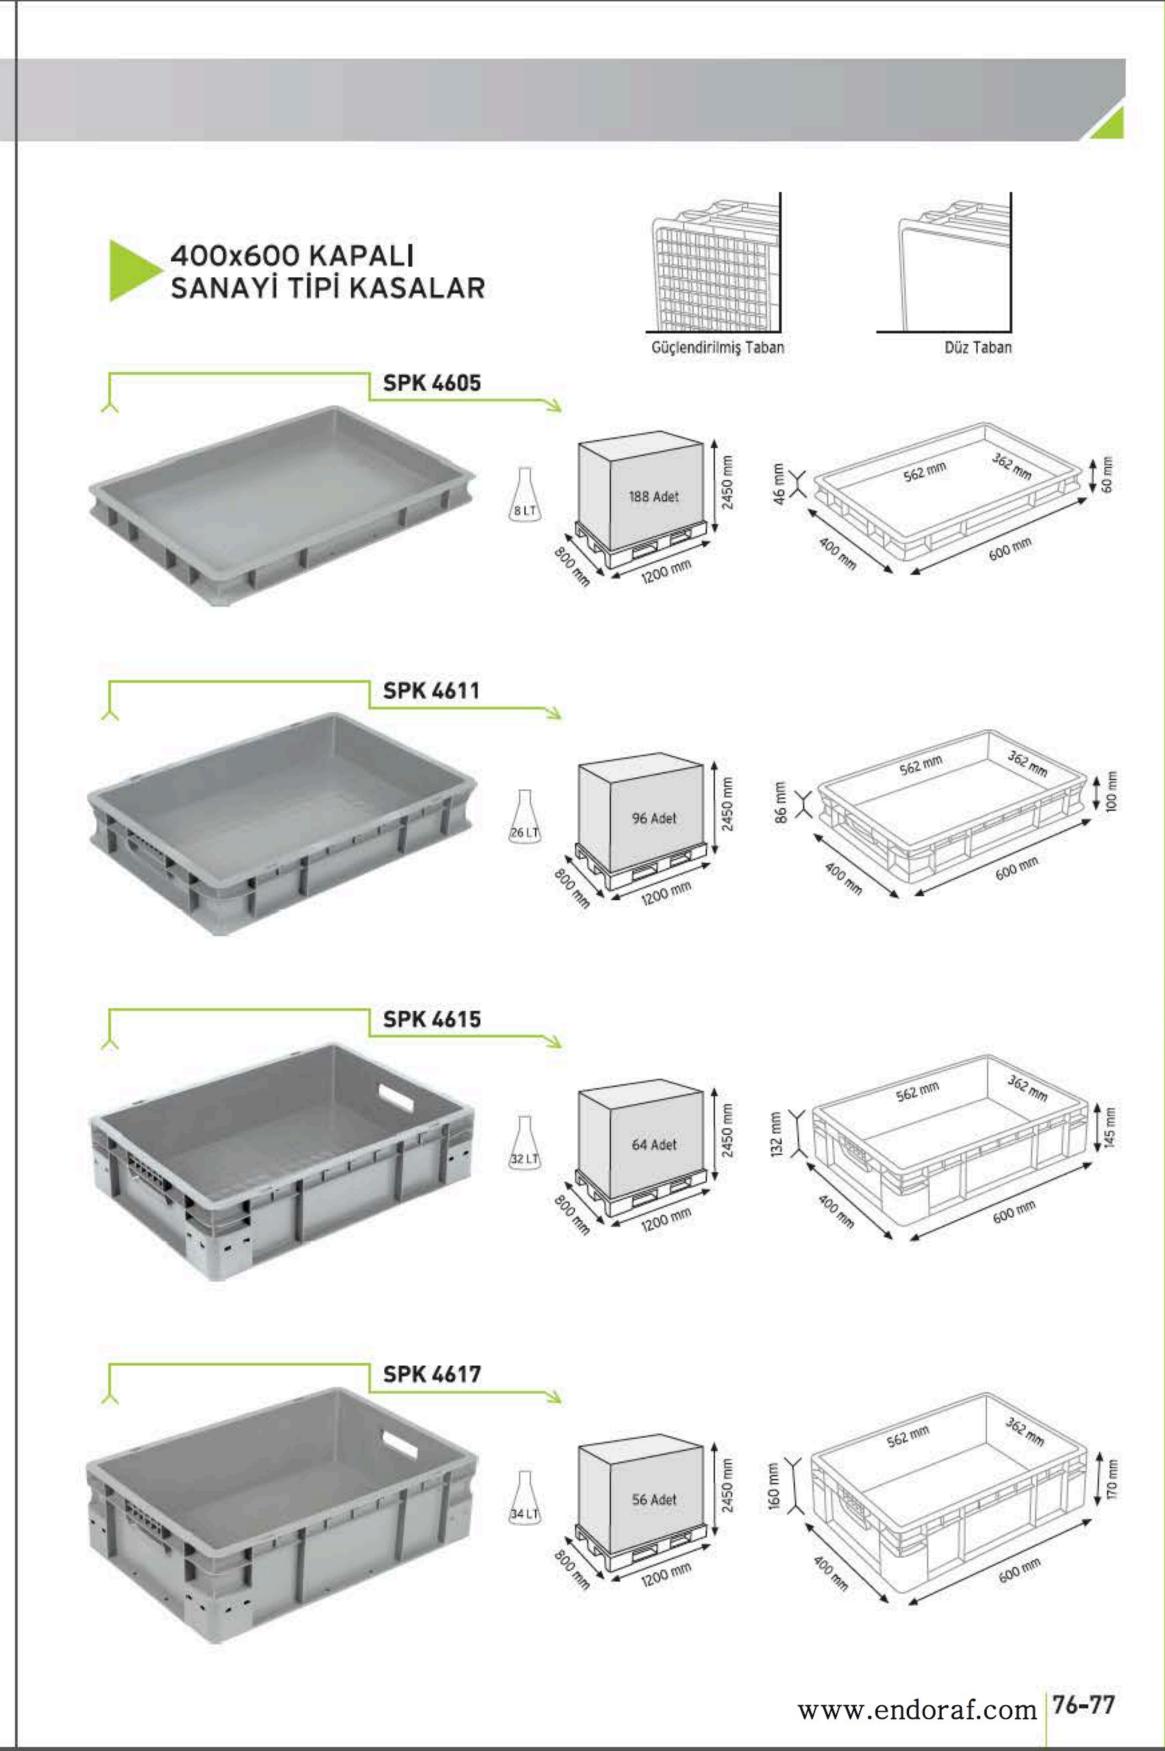

#### **ÇEKMECELİ TEK YÖNLÜ METAL&AHŞAP DOLAPLAR** SINGLE SIDE METAL&WOODEN CABINETS WITH PLASTIC DRAWERS





www.endoraf.com 56-57





SINGLE SIDE METAL & WOODEN CABINETS WITH PLASTIC DRAWERS













SINGLE SIDE METAL & WOODEN CABINETS WITH PLASTIC DRAWERS









SINGLE SIDE METAL & WOODEN CABINETS WITH PLASTIC DRAWERS

Stand Ölçüsü

Dış Ölçüler



513 x 3 adet



513 x 12 adet

KOD TS23

En / W Boy / L Yük / H

565 mm 340 mm 486 mm





513 x 9 adet







SINGLE SIDE METAL & WOODEN CABINETS WITH PLASTIC DRAWERS







www.endoraf.com 64-65









PLASTİK KASALAR PLASTIC CONTAINERS





Düz Taban













#### PLASTIK KASALAR PLASTIC CONTAINERS







SPK 4075















24501







PLASTİK KASALAR

PLASTIC CONTAINERS



















































## 400x600 KAPALI SANAYİ TİPİ KASALAR







PLASTIK KASALAR

PLASTIC CONTAINERS













































### 400x600 KAPALI AVADANLIK TIPI KASALAR







PLASTİK KASALAR

PLASTIC CONTAINERS





















































# PLASTIC CONTAINERS

IETCO















PLASTIK KASALAR

PLASTIC CONTAINERS



www.endoraf.com 98-99







Güçlendirilmiş Taban



















































400x600 KONİK İÇ İÇE GEÇEBİLEN DELİKLİ PLASTİK KASALAR Delikli Taban KNK 4620 D 2500 88 Adet 0 SELT KNK 4625 D 2500 72 Adet A9LT KNK 4630 D 60 Adet 59 LT KNK 4636 D 2500 48 Adet 00 TOLT







400x600 KONİK İÇ İÇE GEÇEBİLEN DELİKLİ PLASTİK KASALAR Kapalı Taban KNK 4620 AK 88 Adet 38 LT KNK 4625 AK 72 Adet 49 LT KNK 4630 AK 60 Adet 59 LT KNK 4636