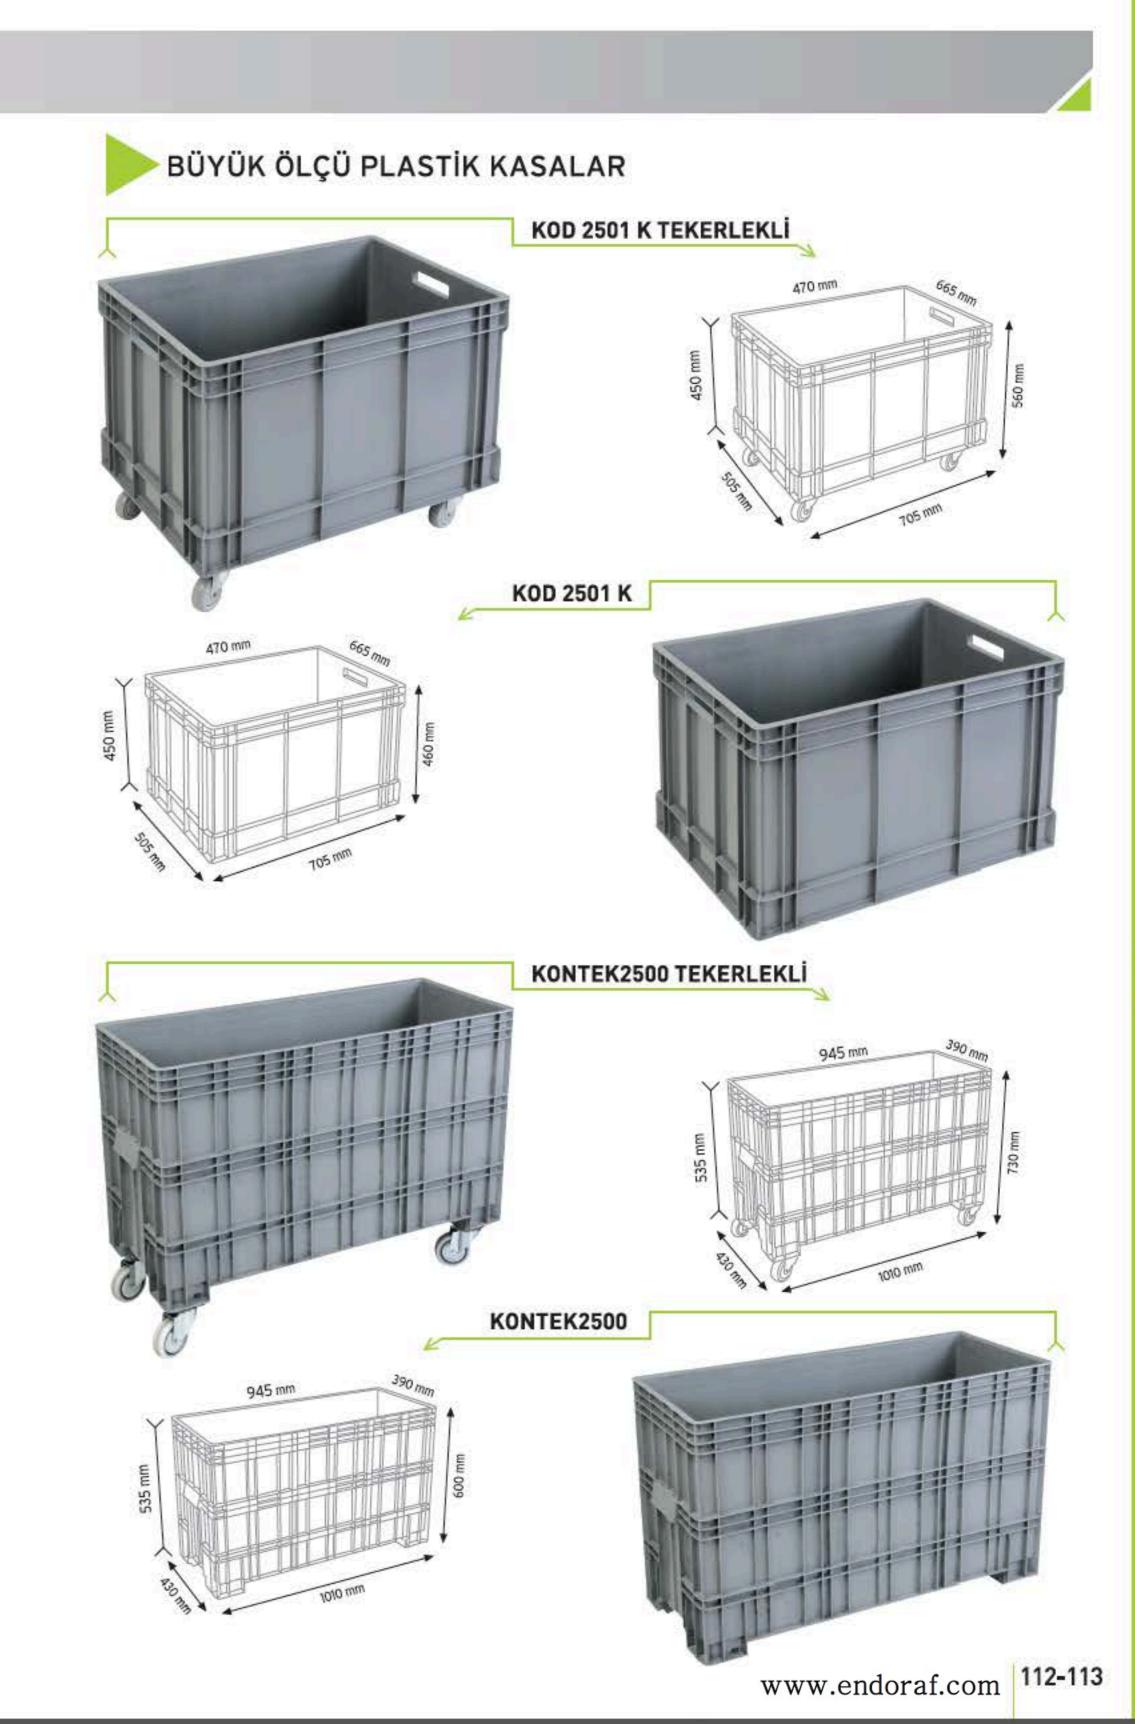

# BÜYÜK ÖLÇÜ PLASTİK KASALAR

PLASTIK KASALAR PLASTIC CONTAINERS

**TEKNE2700** 

Wurge Bann 590 mm Bann 1040 mm

**TEKNE2700 KAPAKLI** 

## BÜYÜK ÖLÇÜ PLASTİK KASALAR

TEKNE6600