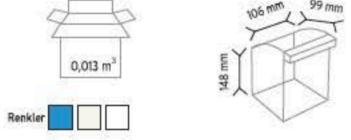

#### PLASTİK ÇEKMECELİ KUTULAR

PLASTIC DRAWERS

**KOD C120** 

123 mm

x 40

0,10 m<sup>3</sup> 630x450x360 mm

Renkler

200 mm