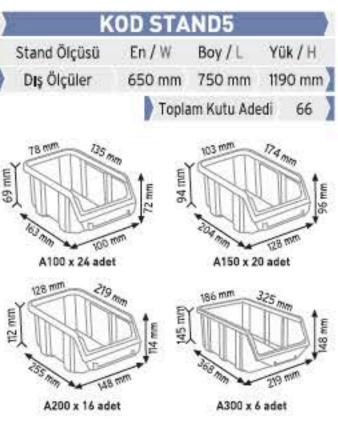

#### PLASTIK AVADANLIK SETLERI COMBINED SETS FOR STORAGE BINS

| Stand Ölçüsü | En / W | Boy/L  | Yük/H   |
|--------------|--------|--------|---------|
| Dış Ölçüler  | 765 mm | 800 mm | 1100 mr |
|              |        |        | edi 30  |
| 220 mm 345 m | n      |        | 345 mm  |

| Stand Ölçüsü | En / W | Boy / L | Yük / H |
|--------------|--------|---------|---------|
| Dış Ölçüler  | 510 mm | 400 mm  | 1000 mn |

P.A 415 x 9 adet

P.A515

P.A520

P.A 515 x 2 adet

P,A 520 x 2 adet

KOD 1180

Stand Ölçüsü En / W Boy / L Yük / H

P.A 515 x 6 adet

Dış Ölçüler 765 mm 400 mm 1000 mm

Toplam Kutu Adedi 15

P.A 520 x 9 adet

| Stand Ölç | üsü  | En | /W    | Bo   | y/L      | Y  | ük/H  |
|-----------|------|----|-------|------|----------|----|-------|
| Dış Ölçü  | ler  | 70 | 0 mm  | 30   | 0 mm     | 11 | 50 mm |
| Kodu      | En , | W  | Boy / | L    | Yük /    | H  | Adet  |
| PA315     | 173  | mm | 307 n | nm   | 150 m    | m  | 24    |
|           |      |    | Topla | am K | lutu Ade | di | 24    |