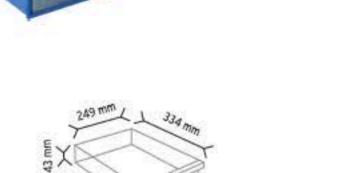

#### PLASTİK ÇEKMECELİ KUTULAR

PLASTIC DRAWERS

## PLASTIC DRAWERS

KOD 501-2

www.endoraf.com 10-11

#### PLASTİK ÇEKMECELİ KUTULAR

PLASTIC DRAWERS

**KOD C120** 

123 mm

x 40

0,10 m<sup>3</sup> 630x450x360 mm

Renkler

200 mm