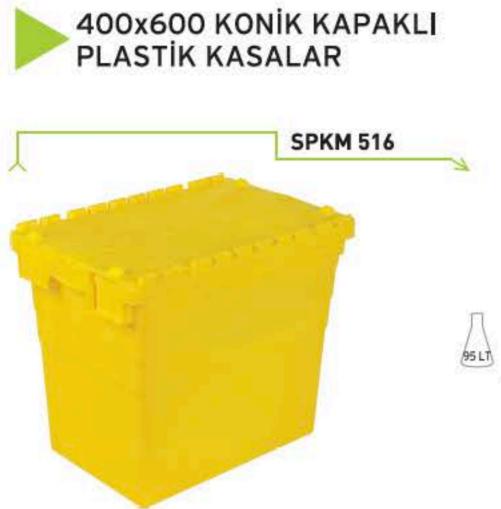

# PLASTIC CONTAINERS

IETCO

PLASTIK KASALAR

PLASTIC CONTAINERS

www.endoraf.com 98-99

Güçlendirilmiş Taban

400x600 KONİK İÇ İÇE GEÇEBİLEN DELİKLİ PLASTİK KASALAR Delikli Taban KNK 4620 D 2500 88 Adet 0 SELT KNK 4625 D 2500 72 Adet A9LT KNK 4630 D 60 Adet 59 LT KNK 4636 D 2500 48 Adet 00 TOLT