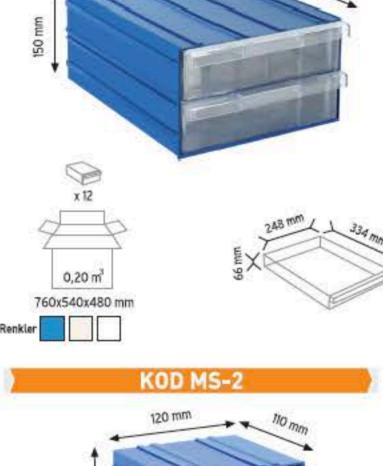

#### PLASTİK ÇEKMECELİ KUTULAR

PLASTIC DRAWERS

**KOD C120** 

123 mm

x 40

0,10 m<sup>3</sup> 630x450x360 mm

Renkler

200 mm