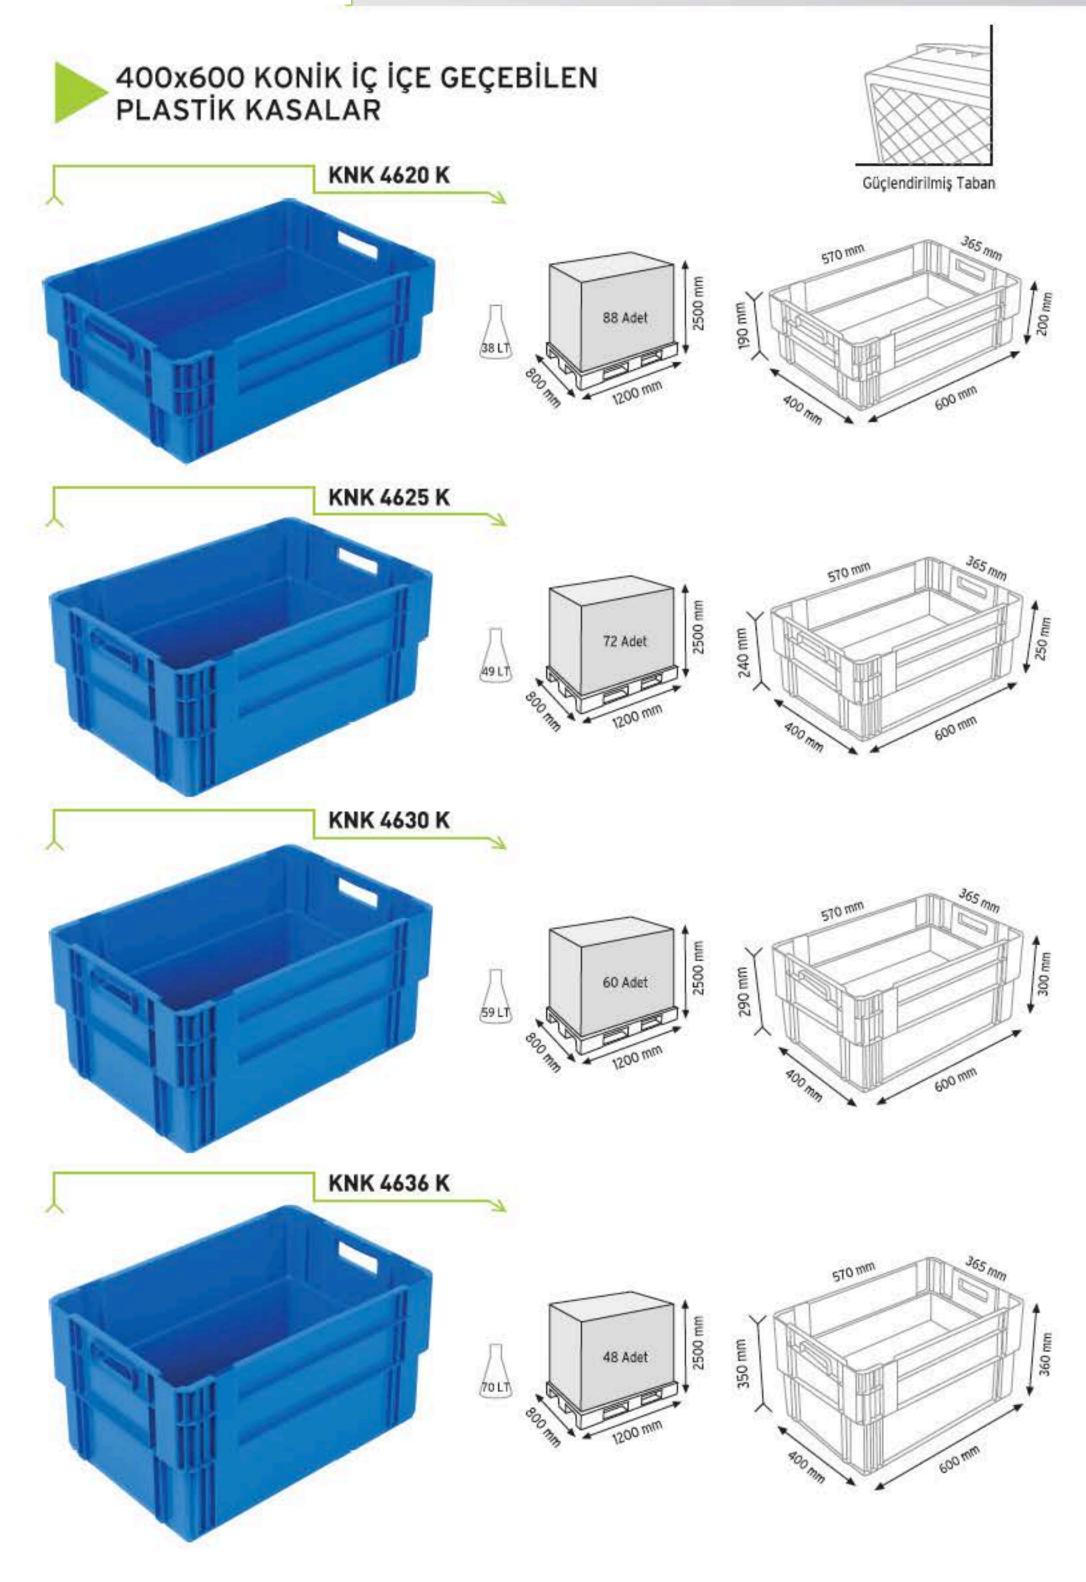

# PLASTIC CONTAINERS

IETCO

PLASTIK KASALAR

PLASTIC CONTAINERS

www.endoraf.com 98-99

Güçlendirilmiş Taban

400x600 KONİK İÇ İÇE GEÇEBİLEN DELİKLİ PLASTİK KASALAR Delikli Taban KNK 4620 D 2500 88 Adet 0 SELT KNK 4625 D 2500 72 Adet A9LT KNK 4630 D 60 Adet 59 LT KNK 4636 D 2500 48 Adet 00 TOLT