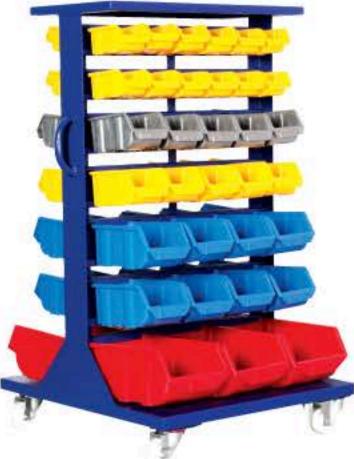

#### PLASTIK AVADANLIK SETLERI COMBINED SETS FOR STORAGE BINS

| Stand Ölçüsü | En / W | Boy/L  | Yük/H   |
|--------------|--------|--------|---------|
| Dış Ölçüler  | 765 mm | 800 mm | 1100 mr |
|              |        |        | edi 30  |
| 220 mm 345 m | n      |        | 345 mm  |

| Stand Ölçüsü | En / W | Boy / L | Yük / H |
|--------------|--------|---------|---------|
| Dış Ölçüler  | 510 mm | 400 mm  | 1000 mn |

P.A 415 x 9 adet

P.A515

P.A520

P.A 515 x 2 adet

P,A 520 x 2 adet

KOD 1180

Stand Ölçüsü En / W Boy / L Yük / H

P.A 515 x 6 adet

Dış Ölçüler 765 mm 400 mm 1000 mm

Toplam Kutu Adedi 15

P.A 520 x 9 adet

| Stand Ölç | üsü  | En | /W    | Bo   | y/L      | Y  | ük/H  |
|-----------|------|----|-------|------|----------|----|-------|
| Dış Ölçü  | ler  | 70 | 0 mm  | 30   | 0 mm     | 11 | 50 mm |
| Kodu      | En , | W  | Boy / | L    | Yük /    | H  | Adet  |
| PA315     | 173  | mm | 307 n | nm   | 150 m    | m  | 24    |
|           |      |    | Topla | am K | lutu Ade | di | 24    |