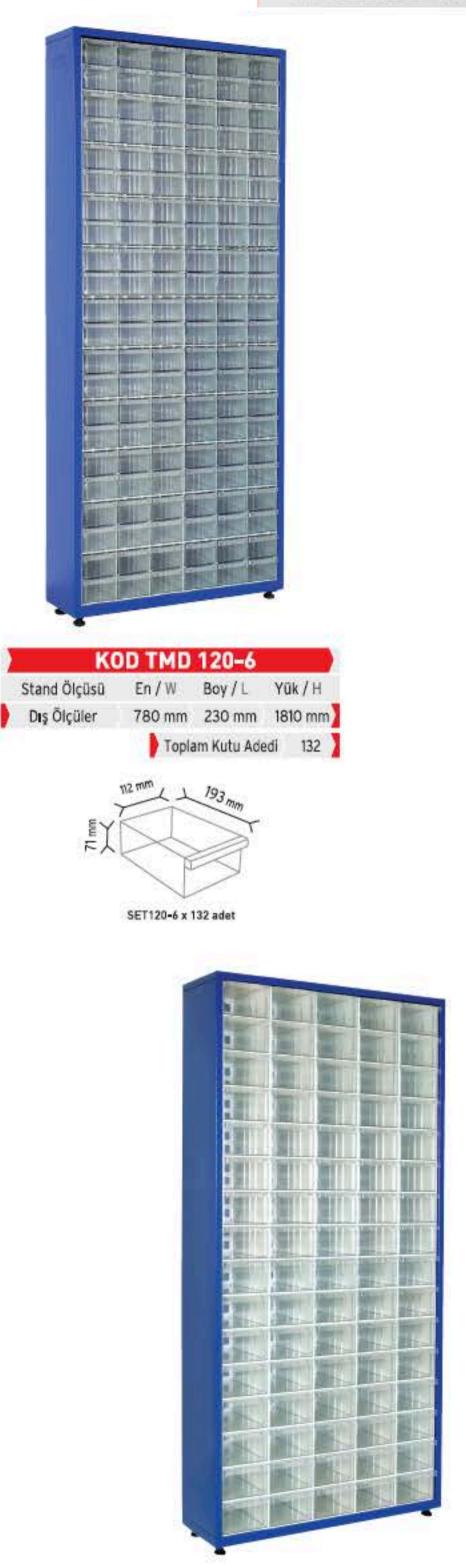

### **CEKMECELİ TEK YÖNLÜ METAL&AHŞAP DOLAPLAR** SINGLE SIDE METAL&WOODEN CABINETS WITH PLASTIC DR. WEI

SINGLE SIDE METAL & WOODEN CABINETS WITH PLASTIC DRAWERS

|                             |                   |        |                    | SET105 x 56 adet<br>SET105 x 56 adet<br>SET120 x 35 ade<br>SET120 x 35 ade<br>SET140 x 30 ac<br>SET140 x 30 ac | m m |                             |                                                                                                                                                                                                                                                                                                                                                                                                                                                                                                                                                                                                                                                                                                                                                                                                                                                                                                                                                                                                                                                                                                                                                                                                                                                                                                                                                                                                                                                                                                                                                                                                                                                                                                                                                                                                                                                                                                                                                                                                                                                                                                                                |                                                                                                                                                                                                                                                                                                                                                                                                                                                                                                                                                                                                                                                                                                                                                                                                                                                                                                                                                                                                                                                                                                                                                                                                                                                                                                                                                                                                                                                                                                                                                                                                                                                                                                                                                                                                                                                                                                                                                                                                                                                                                                                                |                    |
|-----------------------------|-------------------|--------|--------------------|----------------------------------------------------------------------------------------------------------------|-----|-----------------------------|--------------------------------------------------------------------------------------------------------------------------------------------------------------------------------------------------------------------------------------------------------------------------------------------------------------------------------------------------------------------------------------------------------------------------------------------------------------------------------------------------------------------------------------------------------------------------------------------------------------------------------------------------------------------------------------------------------------------------------------------------------------------------------------------------------------------------------------------------------------------------------------------------------------------------------------------------------------------------------------------------------------------------------------------------------------------------------------------------------------------------------------------------------------------------------------------------------------------------------------------------------------------------------------------------------------------------------------------------------------------------------------------------------------------------------------------------------------------------------------------------------------------------------------------------------------------------------------------------------------------------------------------------------------------------------------------------------------------------------------------------------------------------------------------------------------------------------------------------------------------------------------------------------------------------------------------------------------------------------------------------------------------------------------------------------------------------------------------------------------------------------|--------------------------------------------------------------------------------------------------------------------------------------------------------------------------------------------------------------------------------------------------------------------------------------------------------------------------------------------------------------------------------------------------------------------------------------------------------------------------------------------------------------------------------------------------------------------------------------------------------------------------------------------------------------------------------------------------------------------------------------------------------------------------------------------------------------------------------------------------------------------------------------------------------------------------------------------------------------------------------------------------------------------------------------------------------------------------------------------------------------------------------------------------------------------------------------------------------------------------------------------------------------------------------------------------------------------------------------------------------------------------------------------------------------------------------------------------------------------------------------------------------------------------------------------------------------------------------------------------------------------------------------------------------------------------------------------------------------------------------------------------------------------------------------------------------------------------------------------------------------------------------------------------------------------------------------------------------------------------------------------------------------------------------------------------------------------------------------------------------------------------------|--------------------|
|                             |                   | - Upen | _                  | SET175 x 20 adet                                                                                               |     | ĸ                           | OD TM                                                                                                                                                                                                                                                                                                                                                                                                                                                                                                                                                                                                                                                                                                                                                                                                                                                                                                                                                                                                                                                                                                                                                                                                                                                                                                                                                                                                                                                                                                                                                                                                                                                                                                                                                                                                                                                                                                                                                                                                                                                                                                                          | 0 120                                                                                                                                                                                                                                                                                                                                                                                                                                                                                                                                                                                                                                                                                                                                                                                                                                                                                                                                                                                                                                                                                                                                                                                                                                                                                                                                                                                                                                                                                                                                                                                                                                                                                                                                                                                                                                                                                                                                                                                                                                                                                                                          |                    |
| ко                          | D TMD S           | DUPER  |                    |                                                                                                                |     |                             | of the local division of the local division of the local division of the local division of the local division of the local division of the local division of the local division of the local division of the local division of the local division of the local division of the local division of the local division of the local division of the local division of the local division of the local division of the local division of the local division of the local division of the local division of the local division of the local division of the local division of the local division of the local division of the local division of the local division of the local division of the local division of the local division of the local division of the local division of the local division of the local division of the local division of the local division of the local division of the local division of the local division of the local division of the local division of the local division of the local division of the local division of the local division of the local division of the local division of the local division of the local division of the local division of the local division of the local division of the local division of the local division of the local division of the local division of the local division of the local division of the local division of the local division of the local division of the local division of the local division of the local division of the local division of the local division of the local division of the local division of the local division of the local division of the local division of the local division of the local division of the local division of the local division of the local division of the local division of the local division of the local division of the local division of the local division of the local division of the local division of the local division of the local division of the local division of the local division of the local division of the local division of the local division of the local divisione | And in case of the local division of the local division of the local division of the local division of the local division of the local division of the local division of the local division of the local division of the local division of the local division of the local division of the local division of the local division of the local division of the local division of the local division of the local division of the local division of the local division of the local division of the local division of the local division of the local division of the local division of the local division of the local division of the local division of the local division of the local division of the local division of the local division of the local division of the local division of the local division of the local division of the local division of the local division of the local division of the local division of the local division of the local division of the local division of the local division of the local division of the local division of the local division of the local division of the local division of the local division of the local division of the local division of the local division of the local division of the local division of the local division of the local division of the local division of the local division of the local division of the local division of the local division of the local division of the local division of the local division of the local division of the local division of the local division of the local division of the local division of the local division of the local division of the local division of the local division of the local division of the local division of the local division of the local division of the local division of the local division of the local division of the local division of the local division of the local division of the local division of the local division of the local division of the local division of the local division of the local division of the local division of the local division of the loc |                    |
| 111                         | D TMD S<br>En / W | 0.010  | Yük / H            |                                                                                                                | 1   | 10                          |                                                                                                                                                                                                                                                                                                                                                                                                                                                                                                                                                                                                                                                                                                                                                                                                                                                                                                                                                                                                                                                                                                                                                                                                                                                                                                                                                                                                                                                                                                                                                                                                                                                                                                                                                                                                                                                                                                                                                                                                                                                                                                                                | 10                                                                                                                                                                                                                                                                                                                                                                                                                                                                                                                                                                                                                                                                                                                                                                                                                                                                                                                                                                                                                                                                                                                                                                                                                                                                                                                                                                                                                                                                                                                                                                                                                                                                                                                                                                                                                                                                                                                                                                                                                                                                                                                             | Yük/H              |
| Stand Ölçüsü<br>Dış Ölçüler | En / W            | Boy/L  | Yük / H<br>1960 mm |                                                                                                                |     | Stand Ölçüsü<br>Diş Ölçüler | En / W<br>915 mm                                                                                                                                                                                                                                                                                                                                                                                                                                                                                                                                                                                                                                                                                                                                                                                                                                                                                                                                                                                                                                                                                                                                                                                                                                                                                                                                                                                                                                                                                                                                                                                                                                                                                                                                                                                                                                                                                                                                                                                                                                                                                                               | Boy / L<br>205 mm                                                                                                                                                                                                                                                                                                                                                                                                                                                                                                                                                                                                                                                                                                                                                                                                                                                                                                                                                                                                                                                                                                                                                                                                                                                                                                                                                                                                                                                                                                                                                                                                                                                                                                                                                                                                                                                                                                                                                                                                                                                                                                              | Yük / H<br>1860 mm |

|     |       |   | T  |     |    |
|-----|-------|---|----|-----|----|
|     |       | 1 | T  | I   | T  |
|     | T     |   | 1  | 1   | Ĩ  |
|     |       |   |    |     | T  |
|     |       |   | 1  |     | T  |
| 1   |       |   |    |     | Î  |
|     | 1     |   | 11 | TPI | T  |
| 1   | 1     |   | 1  | 1   | 1  |
| Y.  | 1     |   | T  | ini |    |
| 101 | 1     |   | 11 |     | I. |
| 1   | 1     | - | 1  |     |    |
|     | 1     | 1 | -  | 11  |    |
|     | K     |   | 1  |     |    |
| 1   | NTT I |   | 6  | E.  | E  |
|     | E.    |   |    |     | 1  |
|     |       | 4 | K  | -   |    |
|     |       | * | F  | H 1 | E  |
|     |       | 4 | -  | F   |    |

| K            | OD TMI | D 140       |         |
|--------------|--------|-------------|---------|
| Stand Ölçüsü | En / W | Boy/L       | Yük / H |
| Dış Ölçüler  | 875 mm | 235 mm      | 1860 mm |
|              | Topla  | am Kutu Ade | edi 108 |
| 86 mm        | 125 mm | 226 mm      |         |

SET140 x 108 adet