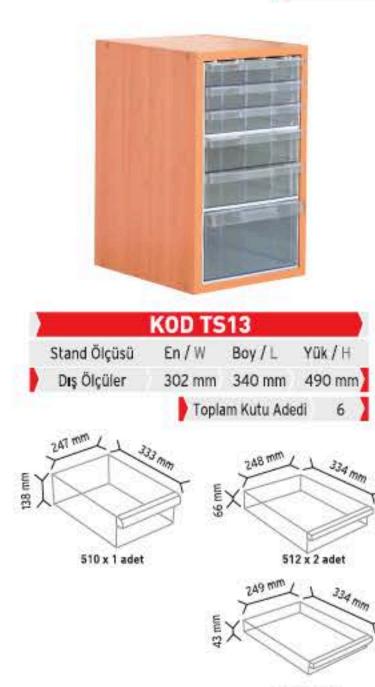

SINGLE SIDE METAL & WOODEN CABINETS WITH PLASTIC DRAWERS

Stand Ölçüsü

Dış Ölçüler

513 x 3 adet

513 x 12 adet

KOD TS23

En / W Boy / L Yük / H

565 mm 340 mm 486 mm