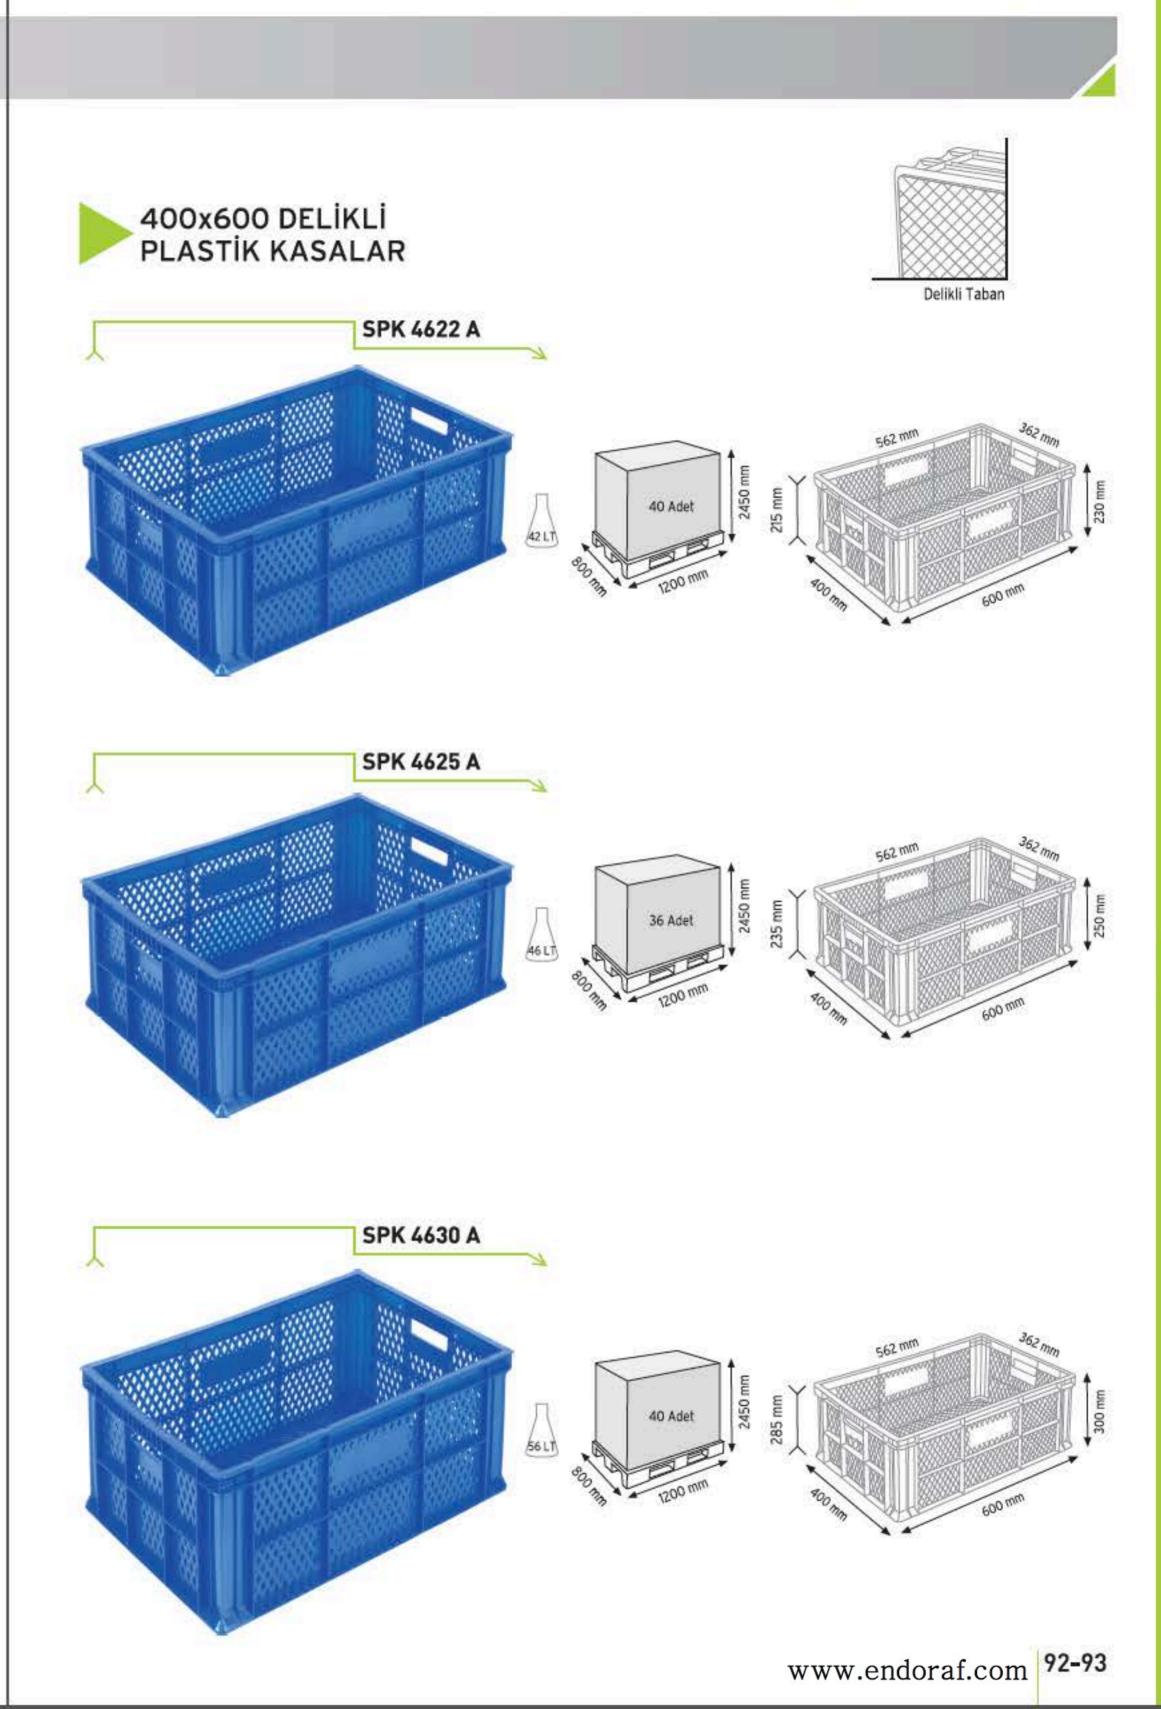

ITH PLASTIC DRAWERS









SINGLE SIDE METAL & WOODEN CABINETS WITH PLASTIC DRAWERS

Stand Ölçüsü

Dış Ölçüler



513 x 3 adet



513 x 12 adet

KOD TS23

En / W Boy / L Yük / H

565 mm 340 mm 486 mm





513 x 9 adet







SINGLE SIDE METAL & WOODEN CABINETS WITH PLASTIC DRAWERS







www.endoraf.com 64-65









PLASTİK KASALAR PLASTIC CONTAINERS





Düz Taban













#### PLASTIK KASALAR PLASTIC CONTAINERS







SPK 4075















24501







PLASTİK KASALAR

PLASTIC CONTAINERS



















































## 400x600 KAPALI SANAYİ TİPİ KASALAR







PLASTIK KASALAR

PLASTIC CONTAINERS













































### 400x600 KAPALI AVADANLIK TIPI KASALAR







PLASTİK KASALAR

PLASTIC CONTAINERS





















































# PLASTIC CONTAINERS

IETCO















PLASTIK KASALAR

PLASTIC CONTAINERS



www.endoraf.com 98-99







Güçlendirilmiş Taban



















































400x600 KONİK İÇ İÇE GEÇEBİLEN DELİKLİ PLASTİK KASALAR Delikli Taban KNK 4620 D 2500 88 Adet 0 SELT KNK 4625 D 2500 72 Adet A9LT KNK 4630 D 60 Adet 59 LT KNK 4636 D 2500 48 Adet 00 TOLT







400x600 KONİK İÇ İÇE GEÇEBİLEN DELİKLİ PLASTİK KASALAR Kapalı Taban KNK 4620 AK 88 Adet 38 LT KNK 4625 AK 72 Adet 49 LT KNK 4630 AK 60 Adet 59 LT KNK 4636 AK 570 mm 2300 48 Adet 350 TOLT

PLASTİK KASALAR

PLASTIC CONTAINERS























# BÜYÜK ÖLÇÜ PLASTİK KASALAR

PLASTIK KASALAR PLASTIC CONTAINERS

**TEKNE2700** 



Wurge Bann 590 mm Bann 1040 mm







**TEKNE2700 KAPAKLI** 











#