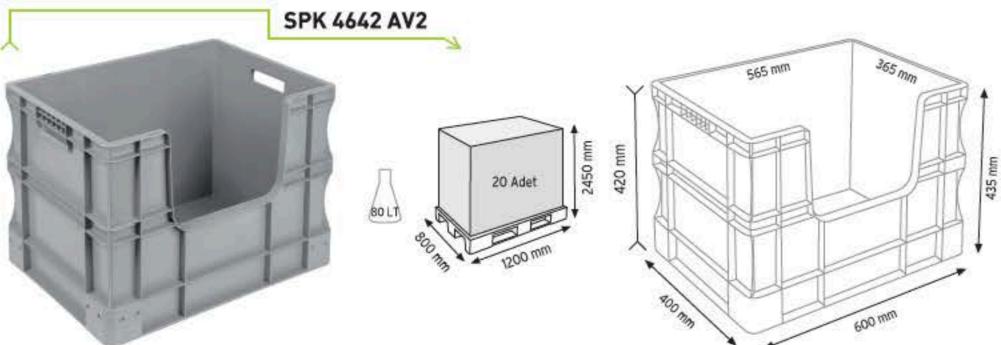

CABINETS WITH PLASTIC DRAWERS









SINGLE SIDE METAL & WOODEN CABINETS WITH PLASTIC DRAWERS

Stand Ölçüsü

Dış Ölçüler



513 x 3 adet



513 x 12 adet

KOD TS23

En / W Boy / L Yük / H

565 mm 340 mm 486 mm





513 x 9 adet







SINGLE SIDE METAL & WOODEN CABINETS WITH PLASTIC DRAWERS







www.endoraf.com 64-65









PLASTİK KASALAR PLASTIC CONTAINERS





Düz Taban













#### PLASTIK KASALAR PLASTIC CONTAINERS







SPK 4075















24501







PLASTİK KASALAR

PLASTIC CONTAINERS



















































## 400x600 KAPALI SANAYİ TİPİ KASALAR







PLASTIK KASALAR

PLASTIC CONTAINERS













































### 400x600 KAPALI AVADANLIK TIPI KASALAR







PLASTİK KASALAR

PLASTIC CONTAINERS





















































# PLASTIC CONTAINERS

IETCO















PLASTIK KASALAR

PLASTIC CONTAINERS



www.endoraf.com 98-99







Güçlendirilmiş Taban



















































400x600 KONİK İÇ İÇE GEÇEBİLEN DELİKLİ PLASTİK KASALAR Delikli Taban KNK 4620 D 2500 88 Adet 0 SELT KNK 4625 D 2500 72 Adet A9LT KNK 4630 D 60 Adet 59 LT KNK 4636 D 2500 48 Adet 00 TOLT







400x600 KONİK İÇ İÇE GEÇEBİLEN DELİKLİ PLASTİK KASALAR Kapalı Taban KNK 4620 AK 88 Adet 38 LT KNK 4625 AK 72 Adet 49 LT KNK 4630 AK 60 Adet 59 LT KNK 4636 AK 570 mm 2300 48 Adet 350 TOLT

PLASTİK KASALAR

PLASTIC CONTAINERS























# BÜYÜK ÖLÇÜ PLASTİK KASALAR

PLASTIK KASALAR PLASTIC CONTAINERS

**TEKNE2700** 



Wurge Bann 590 mm Bann 1040 mm







**TEKNE2700 KAPAKLI**