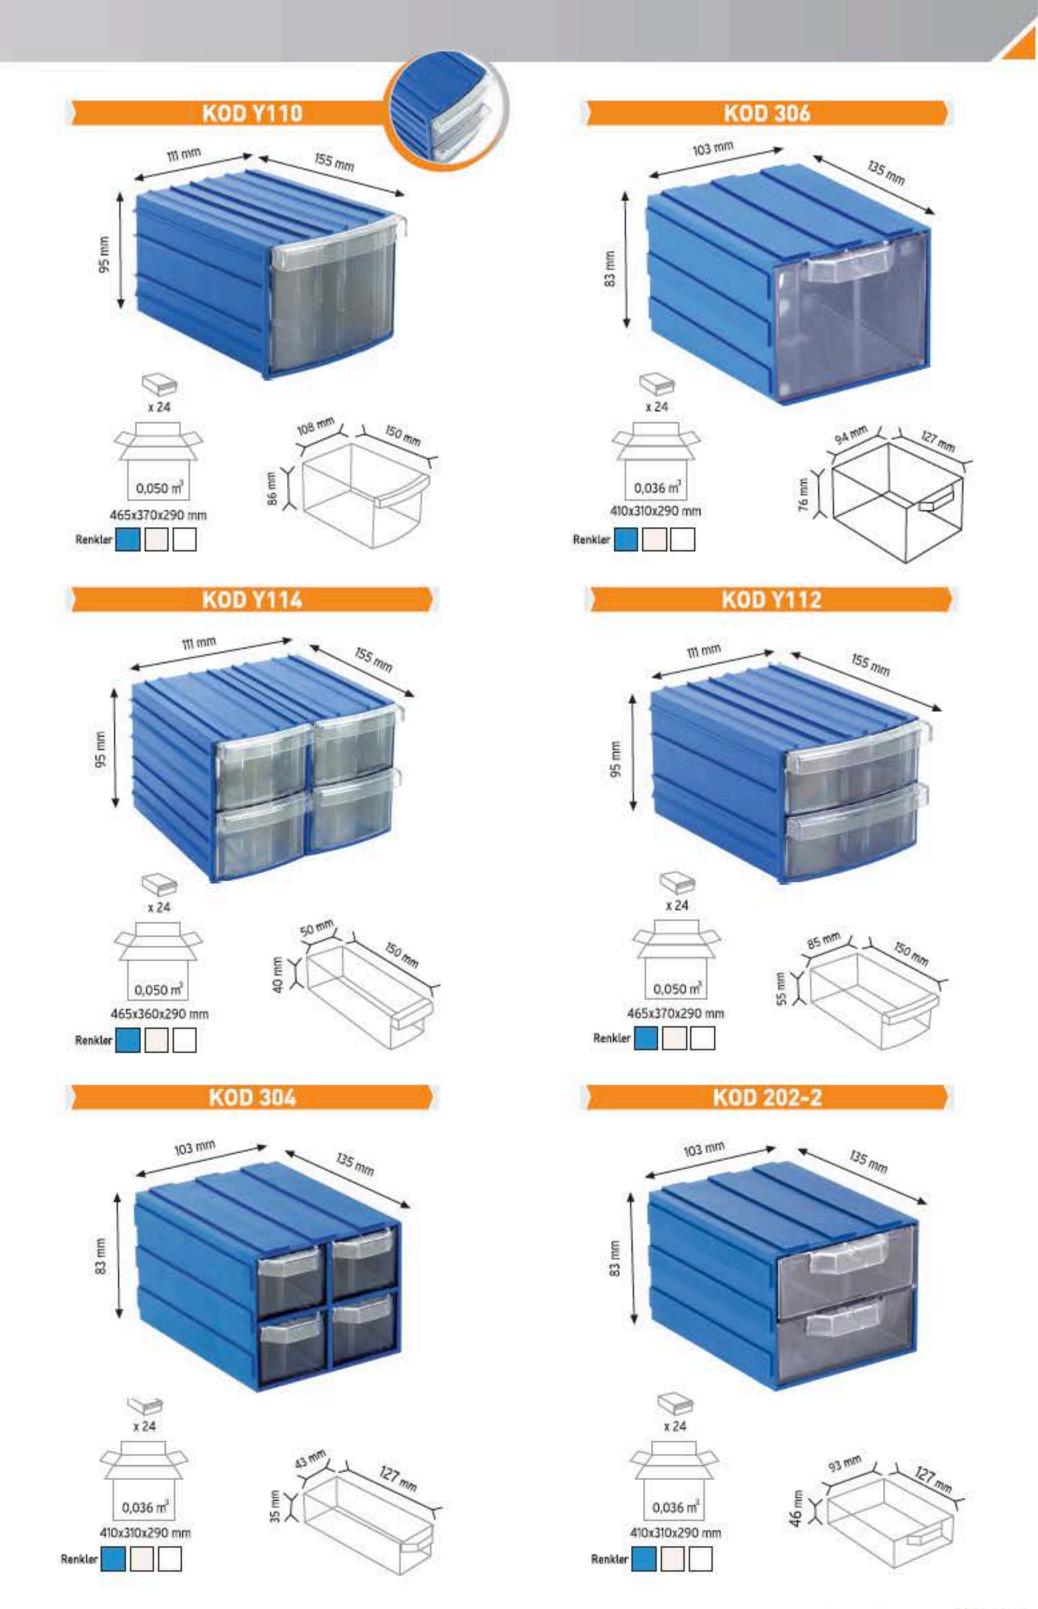

NETS WITH PLASTIC DRAWERS



**CEKMECELÍ TEK YÖNLÜ METAL&AHŞAP DOLAPLAR** SINGLE SIDE METAL & WOODEN CABINETS WITH PLASTIC DRAWERS











|     | The second residence of the second |
|-----|------------------------------------|
| l î |                                    |



PLASTIK KASALAR PLASTIC CONTAINERS







PLASTIK SAKLAMA KAPLARI, ŞÖMİZ VE EVRAK TUTUCULAR, MARKET SEPETLERİ, PLASTIK ÇÖP KOVALARI PLASTIC STORAGE BOXES, DOCUMENT WRAPPER PRODUCTS, SHOP BASKETS, PLASTIC GARBAGE CONTAINERS



PLASTIK TAKIM ÇANTALARI, ORGANİZER KUTULAR TOOL BOXES, ORGANIZERS



SOYUNMA VE MALZEME DOLAPLARI LOCKERS AND MATERIAL CABINETS



TAKIM ARABALARI ve ÇALIŞMA TEZGAHLARI TOOL TROLLEYS & WORKBENCHES



















# PLASTIC DRAWERS







#### PLASTİK ÇEKMECELİ KUTULAR

PLASTIC DRAWERS











## PLASTIC DRAWERS











KOD 501-2



www.endoraf.com 10-11





#### PLASTİK ÇEKMECELİ KUTULAR

PLASTIC DRAWERS







**KOD C120** 

123 mm

x 40

0,10 m<sup>3</sup> 630x450x360 mm

Renkler







200 mm













137 mm

x 32

0,012 m<sup>3</sup>

Renkler









226 mm





Renkler



260 mm







PLASTIK AVADANLIK KUTULARI

STORAGE BINS











#### PLASTİK AVADANLIK KUTULARI

STORAGE BINS









#### PLASTIK AVADANLIK KUTULARI STORAGE BINS









160 mm





Renkler







KOD KPA25







www.endoraf.com 18-19





### PLASTİK AVADANLIK KUTULARI

STORAGE BINS





## PLASTIK AVADANLIK SETLERI COMBINED SETS FOR STORAGE BINS







#### PLASTIK AVADANLIK SETLERI COMBINED SETS FOR STORAGE BINS







| Stand Ölçüsü | En / W | Boy/L  | Yük/H   |
|--------------|--