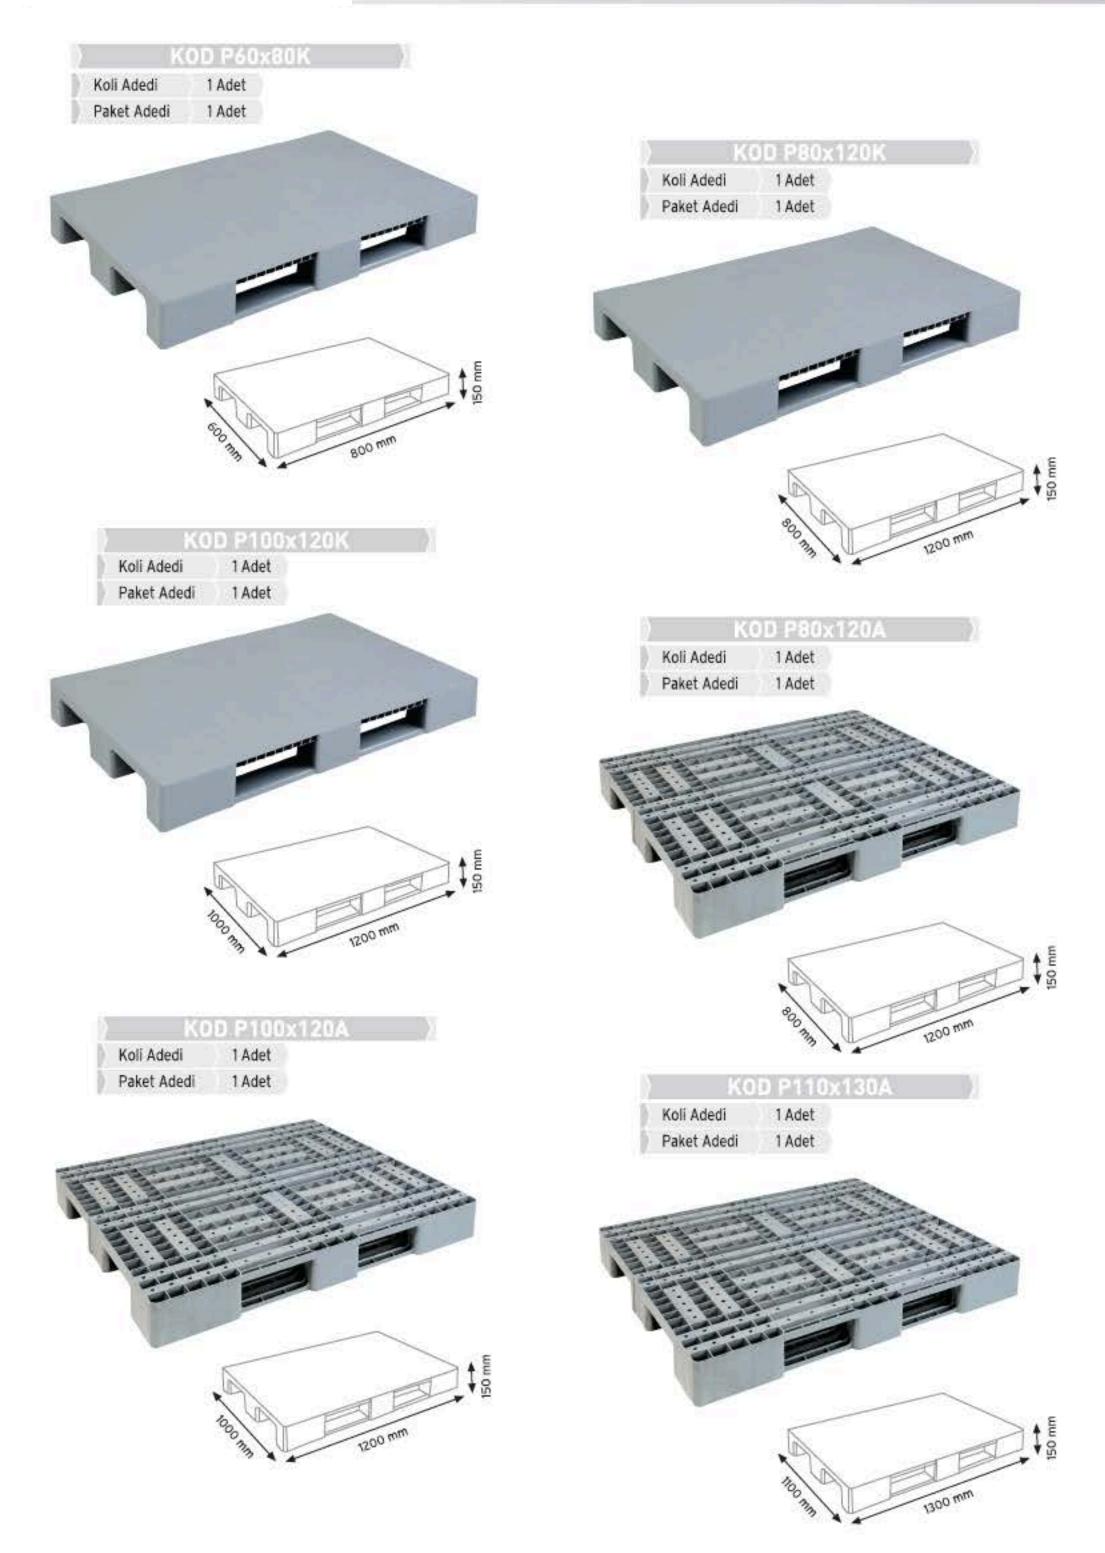

PLASTİK KASALAR

PLASTIK KASALAR PLASTIC CONTAINERS

**TEKNE2700** 



Wurge Bann 590 mm Bann 1040 mm







**TEKNE2700 KAPAKLI** 











## BÜYÜK ÖLÇÜ PLASTİK KASALAR







TEKNE6600



### TEKNE6600 KAPAKL



| Ölçüler     | En/W         | Boy/L   | Yük / H |
|-------------|--------------|---------|---------|
| Dış Ölçüler | 430 mm       | 630 mm  | 210 mm  |
| Koli Adedi  | 1 Adet       |         |         |
| Paket Adedi | 1 Adet       |         |         |
| KOD         | <b>YÜKÇE</b> | K 6383  |         |
| Ölçüler     | En / W       | Boy / L | Yük / H |
| Dış Ölçüler | 620 mm       | 820 mm  | 210 mm  |
|             |              |         |         |
| Koli Adedi  | 1 Adet       |         |         |







# PLASTIK PALETLER PALLETS

NETTER |



PLASTIK PALETLER PALLETS











## PLASTİK SAKLAMA KAPLARI, ŞÖMİZ VE EVRAK TUTUCULAR, MARKET SEPETLERİ, PLASTİK ÇÖP KOVALARI

PLASTIC STORAGE BOXES, DOCUMENT WRAPPER PRODUCTS, SHOP BASKETS, PLASTIC GARBAGE CONTAINERS





PLASTIK SAKLAMA KAPLARI, ŞÖMİZ VE EVRAK TUTUCULAR, MARKET SEPETLERİ, PLASTIK ÇÖP KOVALARI

























KOD ÇK 120 LİTRE





www.endoraf.com 122-123





PLASTIK SAKLAMA KAPLARI, ŞÖMİZ VE EVRAK TUTUCULAR, MARKET SEPETLERİ, PLASTIK ÇÖP KOVALARI



| KOD 2690 - 17 LT     Koli Adedi   10 Adet     Litre   17 Lt