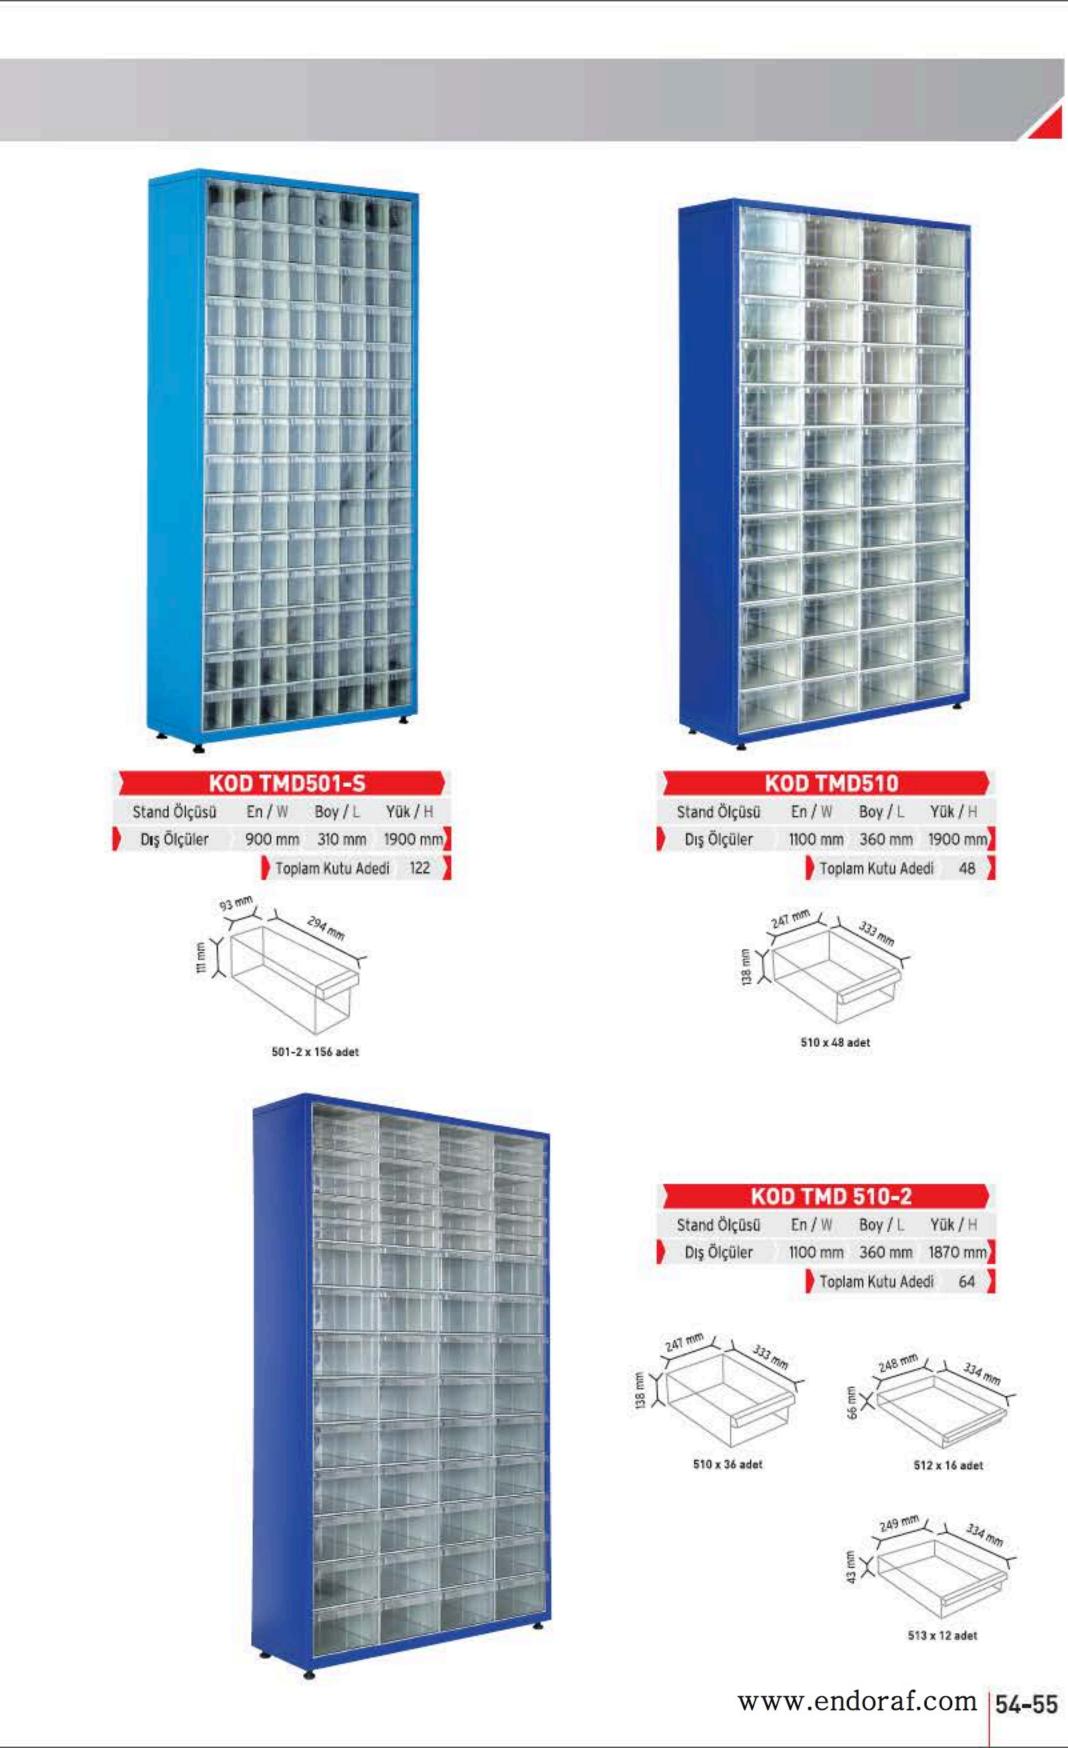

#### **ÇEKMECELİ TEK YÖNLÜ METAL&AHŞAP DOLAPLAR** SINGLE SIDE METAL&WOODEN CABINETS WITH PLASTIC DRAWERS

www.endoraf.com 56-57

SINGLE SIDE METAL & WOODEN CABINETS WITH PLASTIC DRAWERS

SINGLE SIDE METAL & WOODEN CABINETS WITH PLASTIC DRAWERS

SINGLE SIDE METAL & WOODEN CABINETS WITH PLASTIC DRAWERS

Stand Ölçüsü

Dış Ölçüler

513 x 3 adet

513 x 12 adet

KOD TS23

En / W Boy / L Yük / H

565 mm 340 mm 486 mm

513 x 9 adet

SINGLE SIDE METAL & WOODEN CABINETS WITH PLASTIC DRAWERS

www.endoraf.com 64-65

PLASTİK KASALAR PLASTIC CONTAINERS

Düz Taban