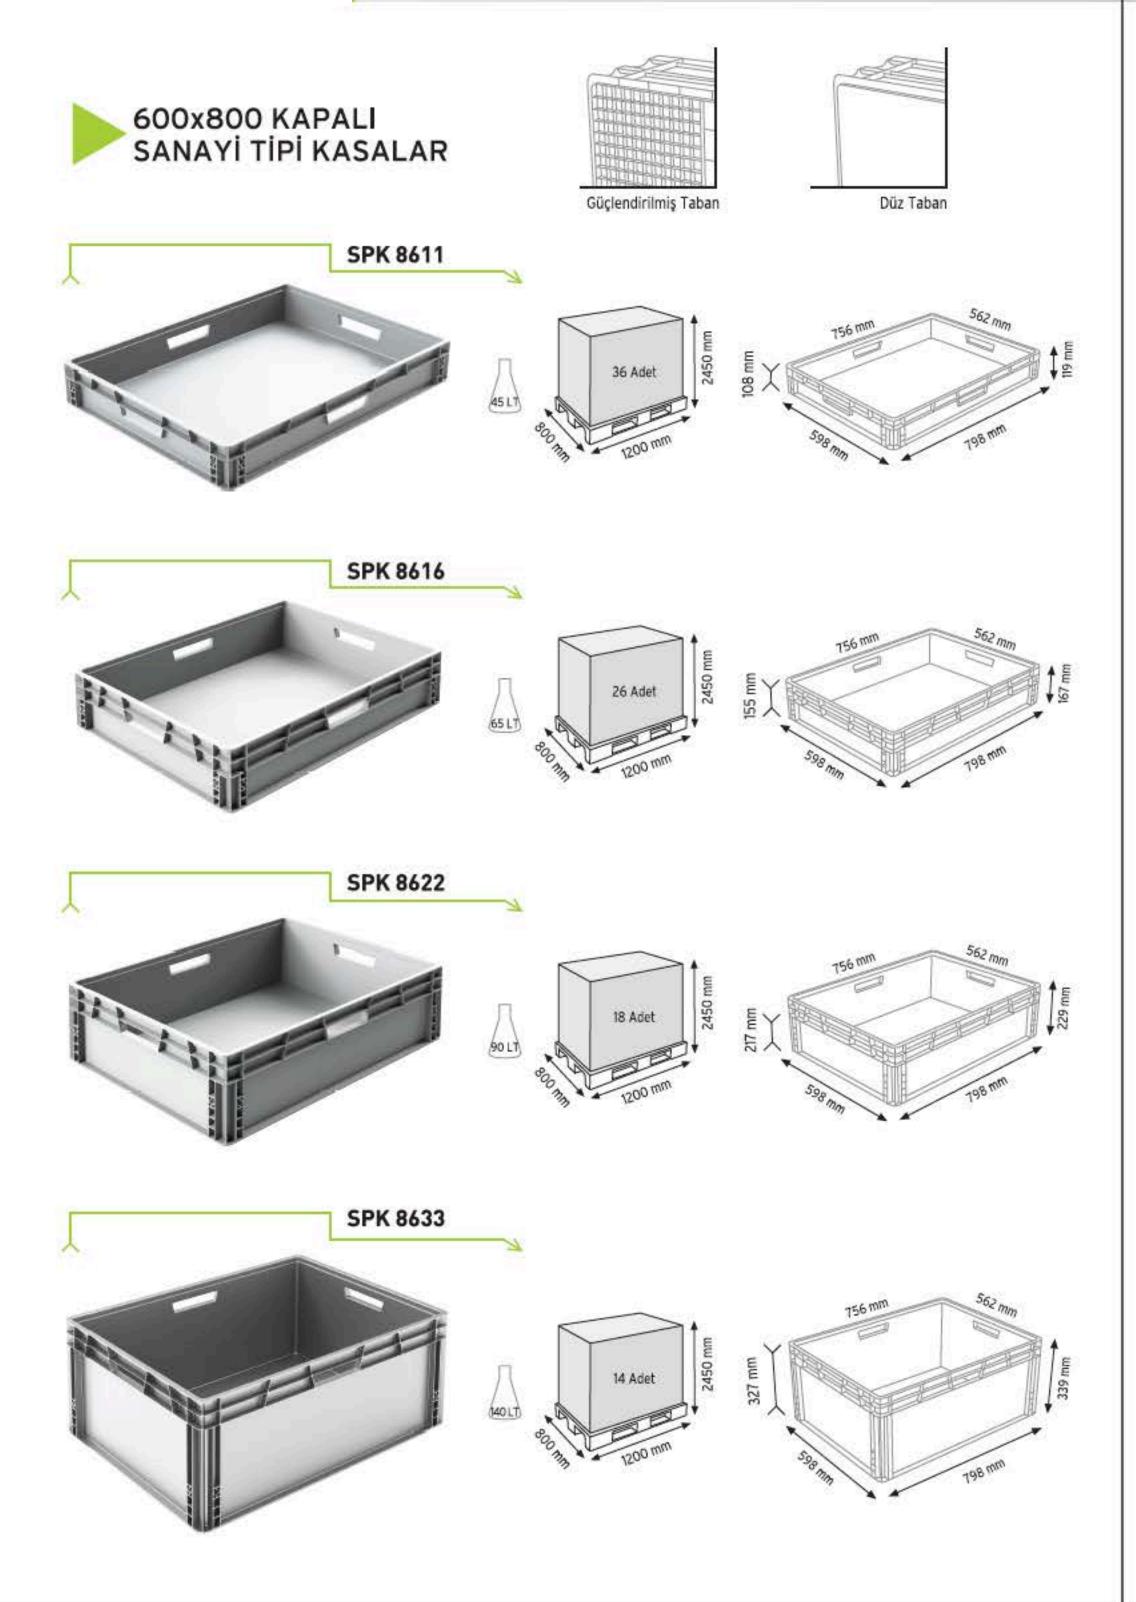

# PLASTIC CONTAINERS

IETCO

PLASTIK KASALAR

PLASTIC CONTAINERS

www.endoraf.com 98-99

Güçlendirilmiş Taban

400x600 KONİK İÇ İÇE GEÇEBİLEN DELİKLİ PLASTİK KASALAR Delikli Taban KNK 4620 D 2500 88 Adet 0 SELT KNK 4625 D 2500 72 Adet A9LT KNK 4630 D 60 Adet 59 LT KNK 4636 D 2500 48 Adet 00 TOLT