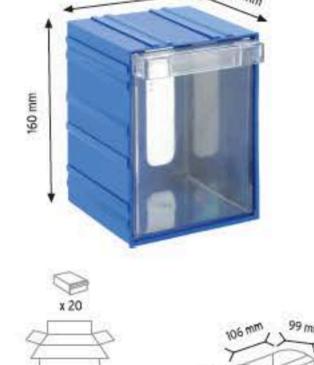

137 mm

x 32

0,012 m<sup>3</sup>

Renkler

226 mm

Renkler

260 mm

PLASTIK AVADANLIK KUTULARI