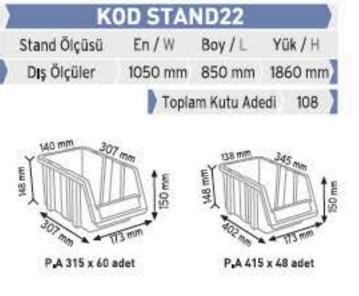

#### METAL&AHŞAP AVADANLIK STANDLARI METAL & WOODEN STANDS FOR STORAGE BINS

🕨 Toplam Kutu Adedi 🛛 126 🔰

A250 x 12 adet

| Stand Ölçüsü | En / W | Boy/L  | Yük/H   |
|--------------|--------|--------|---------|
| Dış Ölçüler  | 900 mm | 460 mm | 1110 mm |

| Stand Ölçüsü | En / W | Boy/L       | Yük / H |
|--------------|--------|-------------|---------|
| Dış Ölçüler  | 900 mm | 530 mm      | 1110 mm |
|              | Topla  | am Kutu Ade | di 72   |

KOD STAND22S