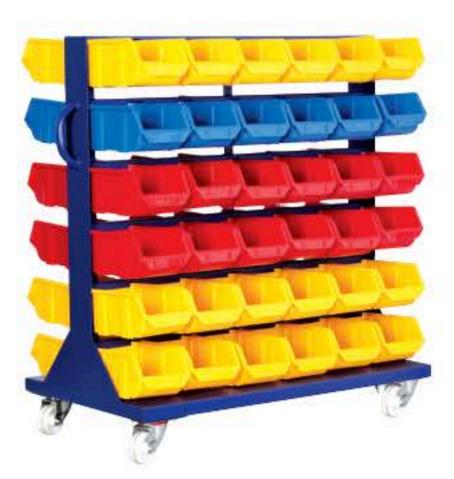

# METAL & WOODEN STANDS FOR STORAGE BINS

#### METAL&AHŞAP AVADANLIK STANDLARI METAL & WOODEN STANDS FOR STORAGE BINS

🕨 Toplam Kutu Adedi 🛛 126 🔰

A250 x 12 adet

| Stand Ölçüsü | En / W | Boy/L  | Yük/H   |
|--------------|--------|--------|---------|
| Dış Ölçüler  | 900 mm | 460 mm | 1110 mm |

| Stand Ölçüsü | En / W | Boy/L       | Yük / H |
|--------------|--------|-------------|---------|
| Dış Ölçüler  | 900 mm | 530 mm      | 1110 mm |
|              | Topla  | am Kutu Ade | di 72   |

KOD STAND22S