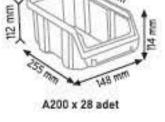

137 mm

x 32

0,012 m<sup>3</sup>

Renkler

226 mm

Renkler

260 mm

PLASTIK AVADANLIK KUTULARI