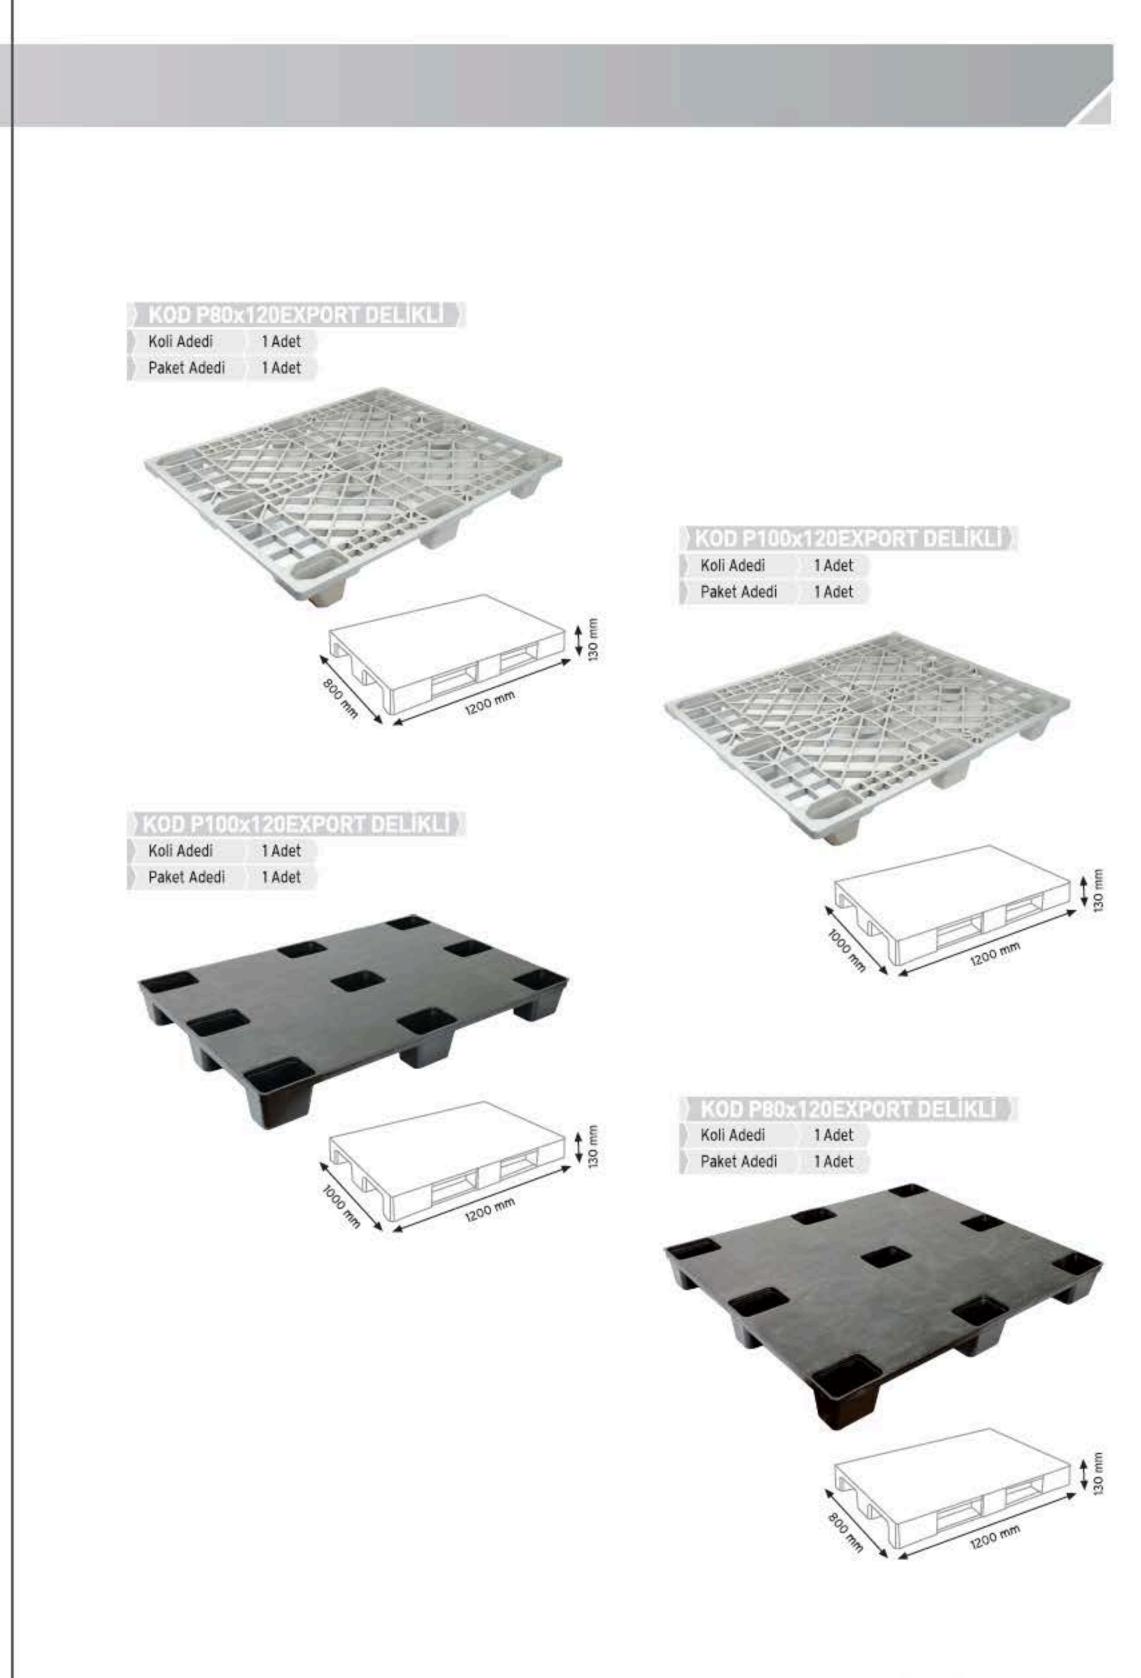

ASTİK KASALAR

PLASTIK KASALAR PLASTIC CONTAINERS

**TEKNE2700** 



Wurge Bann 590 mm Bann 1040 mm







**TEKNE2700 KAPAKLI** 











## BÜYÜK ÖLÇÜ PLASTİK KASALAR







TEKNE6600



### TEKNE6600 KAPAKL



| Ölçüler     | En/W         | Boy/L   | Yük / H |
|-------------|--------------|---------|---------|
| Dış Ölçüler | 430 mm       | 630 mm  | 210 mm  |
| Koli Adedi  | 1 Adet       |         |         |
| Paket Adedi | 1 Adet       |         |         |
| KOD         | <b>YÜKÇE</b> | K 6383  |         |
| Ölçüler     | En / W       | Boy / L | Yük / H |
| Dış Ölçüler | 620 mm       | 820 mm  | 210 mm  |
|             |              |         |         |
| Koli Adedi  | 1 Adet       |         |         |







# PLASTIK PALETLER PALLETS

NETTER |



PLASTIK PALETLER PALLETS











## PLASTİK SAKLAMA KAPLARI, ŞÖMİZ VE EVRAK TUTUCULAR, MARKET SEPETLERİ, PLASTİK ÇÖP KOVALARI

PLASTIC STORAGE BOXES, DOCUMENT WRAPPER PRODUCTS, SHOP BASKETS, PLASTIC GARBAGE CONTAINERS





PLASTIK SAKLAMA KAPLARI, ŞÖMİZ VE EVRAK TUTUCULAR, MARKET SEPETLERİ, PLASTIK ÇÖP KOVALARI

























KOD ÇK 120 LİTRE





www.endoraf.com 122-123





PLASTIK SAKLAMA KAPLARI, ŞÖMİZ VE EVRAK TUTUCULAR, MARKET SEPETLERİ, PLASTIK ÇÖP KOVALARI



| KOD 2690 - 17 LT     Koli Adedi   10 Adet     Litre   17 Lt