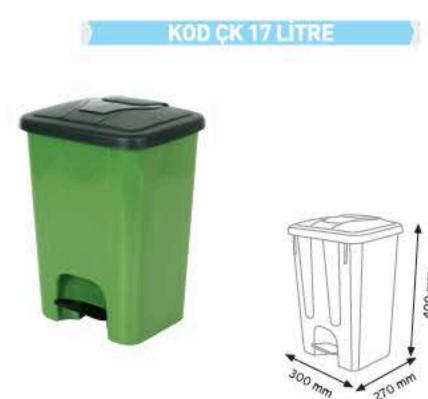

KOD ÇK 120 LİTRE

www.endoraf.com 122-123

PLASTIK SAKLAMA KAPLARI, ŞÖMİZ VE EVRAK TUTUCULAR, MARKET SEPETLERİ, PLASTIK ÇÖP KOVALARI

| KOD 2690 - 17 LT     Koli Adedi   10 Adet     Litre   17 Lt                                                                                                                                                                                                                                                                                                                                                                                                                                                                                                                                                                                                                                                                                                                                                                                                                                                                                                                                                                                                                                                                                                                                                                                                                                                                                                                                                                                                                                                                                                                                                                                                                                                                                                                                                                                                                       | KOD 2695 - 23 LT     Koli Adedi   10 Adet     Litre   23 Lt  |
|-----------------------------------------------------------------------------------------------------------------------------------------------------------------------------------------------------------------------------------------------------------------------------------------------------------------------------------------------------------------------------------------------------------------------------------------------------------------------------------------------------------------------------------------------------------------------------------------------------------------------------------------------------------------------------------------------------------------------------------------------------------------------------------------------------------------------------------------------------------------------------------------------------------------------------------------------------------------------------------------------------------------------------------------------------------------------------------------------------------------------------------------------------------------------------------------------------------------------------------------------------------------------------------------------------------------------------------------------------------------------------------------------------------------------------------------------------------------------------------------------------------------------------------------------------------------------------------------------------------------------------------------------------------------------------------------------------------------------------------------------------------------------------------------------------------------------------------------------------------------------------------|--------------------------------------------------------------|
| ter un ter un ter un ter un ter un ter un ter un ter un ter un ter un ter un ter un ter un ter un ter un ter un ter un ter un ter un ter un ter un ter un ter un ter un ter un ter un ter un ter un ter un ter un ter un ter un ter un ter un ter un ter un ter un ter un ter un ter un ter un ter un ter un ter un ter un ter un ter un ter un ter un ter un ter un ter un ter un ter un ter un ter un ter un ter un ter un ter un ter un ter un ter un ter un ter un ter un ter un ter un ter un ter un ter un ter un ter un ter un ter un ter un ter un ter un ter un ter un ter un ter un ter un ter un ter un ter un ter un ter un ter un ter un ter un ter un ter un ter un ter un ter un ter un ter un ter un ter un ter un ter un ter un ter un ter un ter un ter un ter un ter un ter un ter un ter un ter un ter un ter un ter un ter un ter un ter un ter un ter un ter un ter un ter un ter un ter un ter un ter un ter un ter un ter un ter un ter un ter un ter un ter un ter un ter un ter un ter un ter un ter un ter un ter un ter un ter un ter un ter un ter un ter un ter un ter un ter un ter un ter un ter un ter un ter un ter un ter un ter un ter un ter un ter un ter un ter un ter un ter un ter un ter un ter un ter un ter un ter un ter un ter un ter un ter un ter un ter un ter un ter un ter un ter un ter un ter un ter un ter un ter un ter un ter un ter un ter un ter un ter un ter un ter un ter un ter un ter un ter un ter un ter un ter un ter un ter un ter un ter un ter un ter un ter un ter un ter un ter un ter un ter un ter un ter un ter un ter un ter un ter un ter un ter un ter un ter un ter un ter un ter un ter un ter un ter un ter un ter un ter un ter un ter un ter un ter un ter un ter un ter un ter un ter un ter un ter un ter un ter un ter un ter un ter un ter un ter un ter un ter un ter un ter un ter un ter | So mm                                                        |
| KOD 2623 - 30 LT   Koli Adedi   5 Adet   Litre   30 Lt                                                                                                                                                                                                                                                                                                                                                                                                                                                                                                                                                                                                                                                                                                                                                                                                                                                                                                                                                                                                                                                                                                                                                                                                                                                                                                                                                                                                                                                                                                                                                                                                                                                                                                                                                                                                                            | KOD 2624 - 50 LT   Koli Adedi   5 Adet   Litre               |
|                                                                                                                                                                                                                                                                                                                                                                                                                                                                                                                                                                                                                                                                                                                                                                                                                                                                                                                                                                                                                                                                                                                                                                                                                                                                                                                                                                                                                                                                                                                                                                                                                                                                                                                                                                                                                                                                                   |                                                              |
| KOD 2625 - 75 LT     Koli Adedi   5 Adet     Litre   75 Lt                                                                                                                                                                                                                                                                                                                                                                                                                                                                                                                                                                                                                                                                                                                                                                                                                                                                                                                                                                                                                                                                                                                                                                                                                                                                                                                                                                                                                                                                                                                                                                                                                                                                                                                                                                                                                        | KOD 2626 - 120 LT     Koli Adedi   5 Adet     Litre   120 Lt |