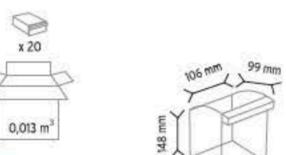

#### PLASTİK ÇEKMECELİ KUTULAR

PLASTIC DRAWERS

**KOD C120** 

123 mm

x 40

0,10 m<sup>3</sup> 630x450x360 mm

Renkler

200 mm