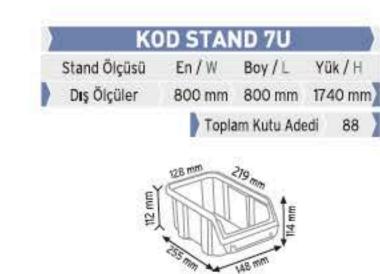

#### METAL&AHŞAP AVADANLIK STANDLARI METAL & WOODEN STANDS FOR STORAGE BINS

🕨 Toplam Kutu Adedi 🛛 126 🔰

A250 x 12 adet

| Stand Ölçüsü | En / W | Boy/L  | Yük/H   |
|--------------|--------|--------|---------|
| Dış Ölçüler  | 900 mm | 460 mm | 1110 mm |

| Stand Ölçüsü | En / W | Boy/L       | Yük / H |
|--------------|--------|-------------|---------|
| Dış Ölçüler  | 900 mm | 530 mm      | 1110 mm |
|              | Topla  | am Kutu Ade | di 72   |

KOD STAND22S

P.A 315 x 96 adet

|   | Stand Ölçüsü | En / W             | Boy/L       | Yūk / H |
|---|--------------|--------------------|-------------|---------|
| l | Dış Ölçüler  | iler 710 mm 710 mm |             |         |
|   |              | Topla              | am Kutu Ade | edi 120 |