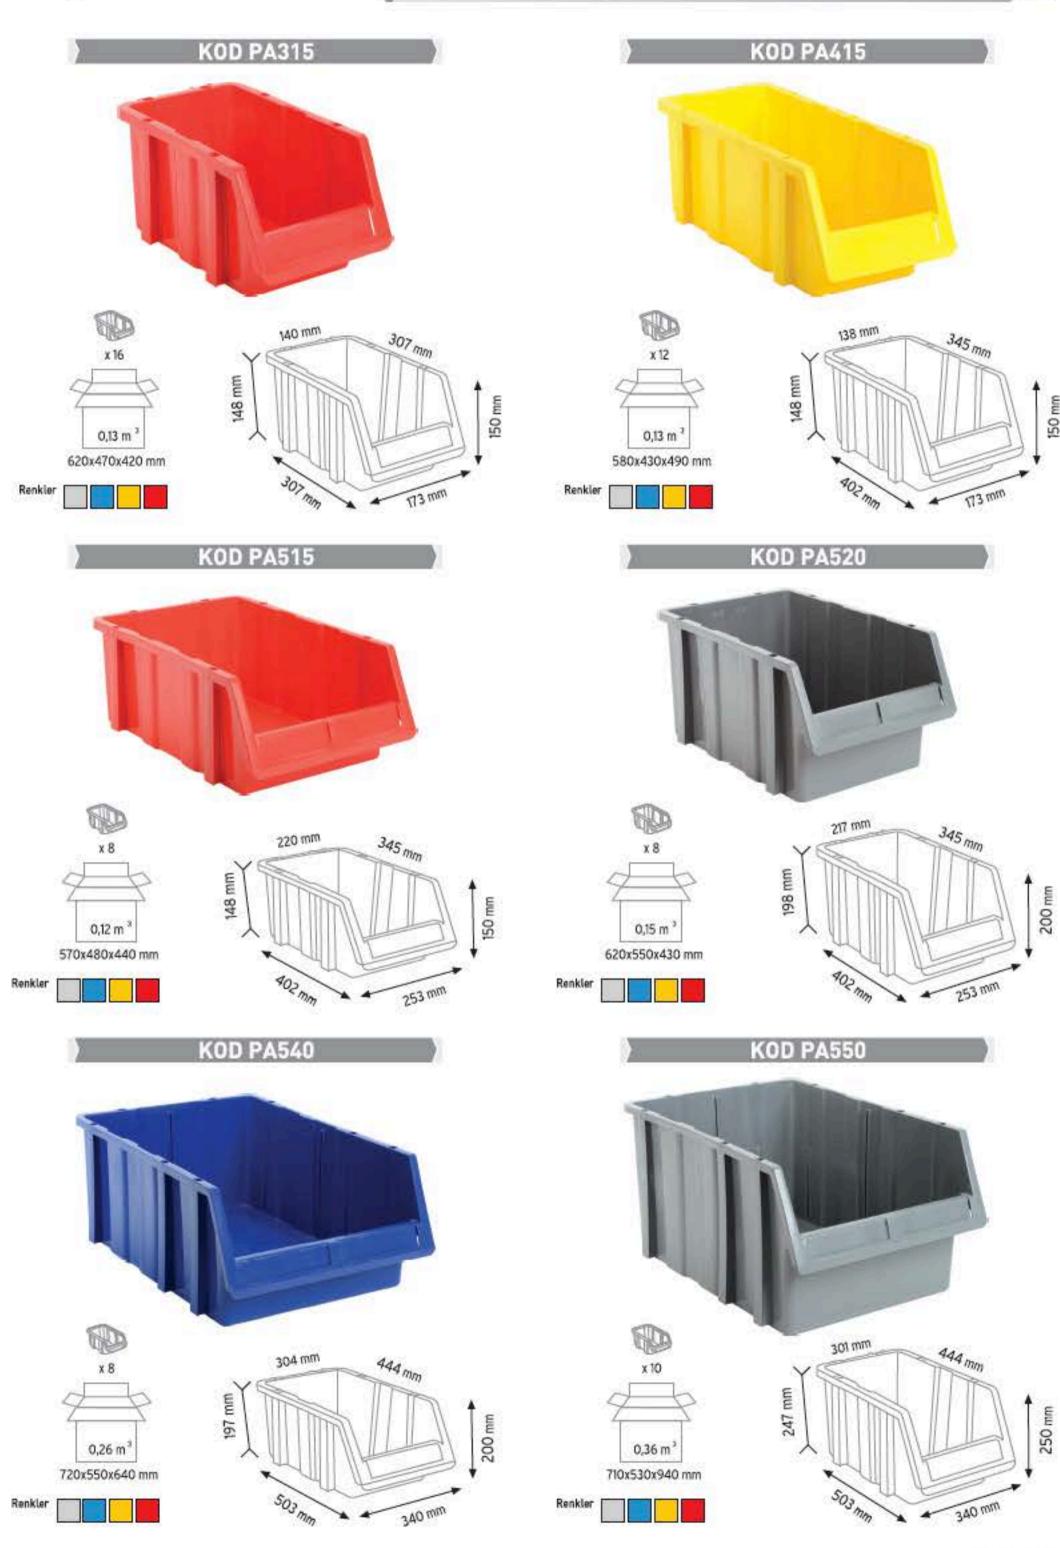

C STORAGE BOXES, DOCUMENT WRAPPER PRODUCTS, SHOP BASKETS, PLASTIC GARBAGE CONTAINERS



PLASTIK TAKIM ÇANTALARI, ORGANİZER KUTULAR TOOL BOXES, ORGANIZERS



SOYUNMA VE MALZEME DOLAPLARI LOCKERS AND MATERIAL CABINETS



TAKIM ARABALARI ve ÇALIŞMA TEZGAHLARI TOOL TROLLEYS & WORKBENCHES



















# PLASTIC DRAWERS







#### PLASTİK ÇEKMECELİ KUTULAR

PLASTIC DRAWERS











## PLASTIC DRAWERS











KOD 501-2



www.endoraf.com 10-11





#### PLASTİK ÇEKMECELİ KUTULAR

PLASTIC DRAWERS







**KOD C120** 

123 mm

x 40

0,10 m<sup>3</sup> 630x450x360 mm

Renkler







200 mm













137 mm

x 32

0,012 m<sup>3</sup>

Renkler









226 mm





Renkler



260 mm







PLASTIK AVADANLIK KUTULARI

STORAGE BINS











#### PLASTİK AVADANLIK KUTULARI

STORAGE BINS









#### PLASTIK AVADANLIK KUTULARI STORAGE BINS









160 mm





Renkler







KOD KPA25







www.endoraf.com 18-19





### PLASTİK AVADANLIK KUTULARI

STORAGE BINS





## PLASTIK AVADANLIK SETLERI COMBINED SETS FOR STORAGE BINS







#### PLASTIK AVADANLIK SETLERI COMBINED SETS FOR STORAGE BINS







| Stand Ölçüsü | En / W | Boy/L  | Yük/H   |
|--------------|--------|--------|---------|
| Dış Ölçüler  | 765 mm | 800 mm | 1100 mr |
|              |        |        | edi 30  |
| 220 mm 345 m | n      |        | 345 mm  |





| Stand Ölçüsü | En / W | Boy / L | Yük / H |
|--------------|--------|---------|---------|
| Dış Ölçüler  | 510 mm | 400 mm  | 1000 mn |





P.A 415 x 9 adet

P.A515

P.A520

P.A 515 x 2 adet

P,A 520 x 2 adet



KOD 1180

Stand Ölçüsü En / W Boy /