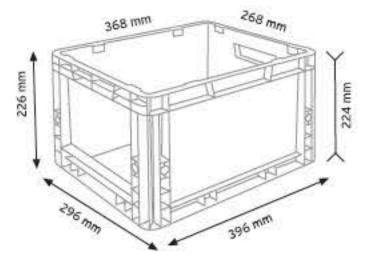

# PLASTIC CONTAINERS

IETCO

PLASTIK KASALAR

PLASTIC CONTAINERS

www.endoraf.com 98-99

Güçlendirilmiş Taban

400x600 KONİK İÇ İÇE GEÇEBİLEN DELİKLİ PLASTİK KASALAR Delikli Taban KNK 4620 D 2500 88 Adet 0 SELT KNK 4625 D 2500 72 Adet A9LT KNK 4630 D 60 Adet 59 LT KNK 4636 D 2500 48 Adet 00 TOLT