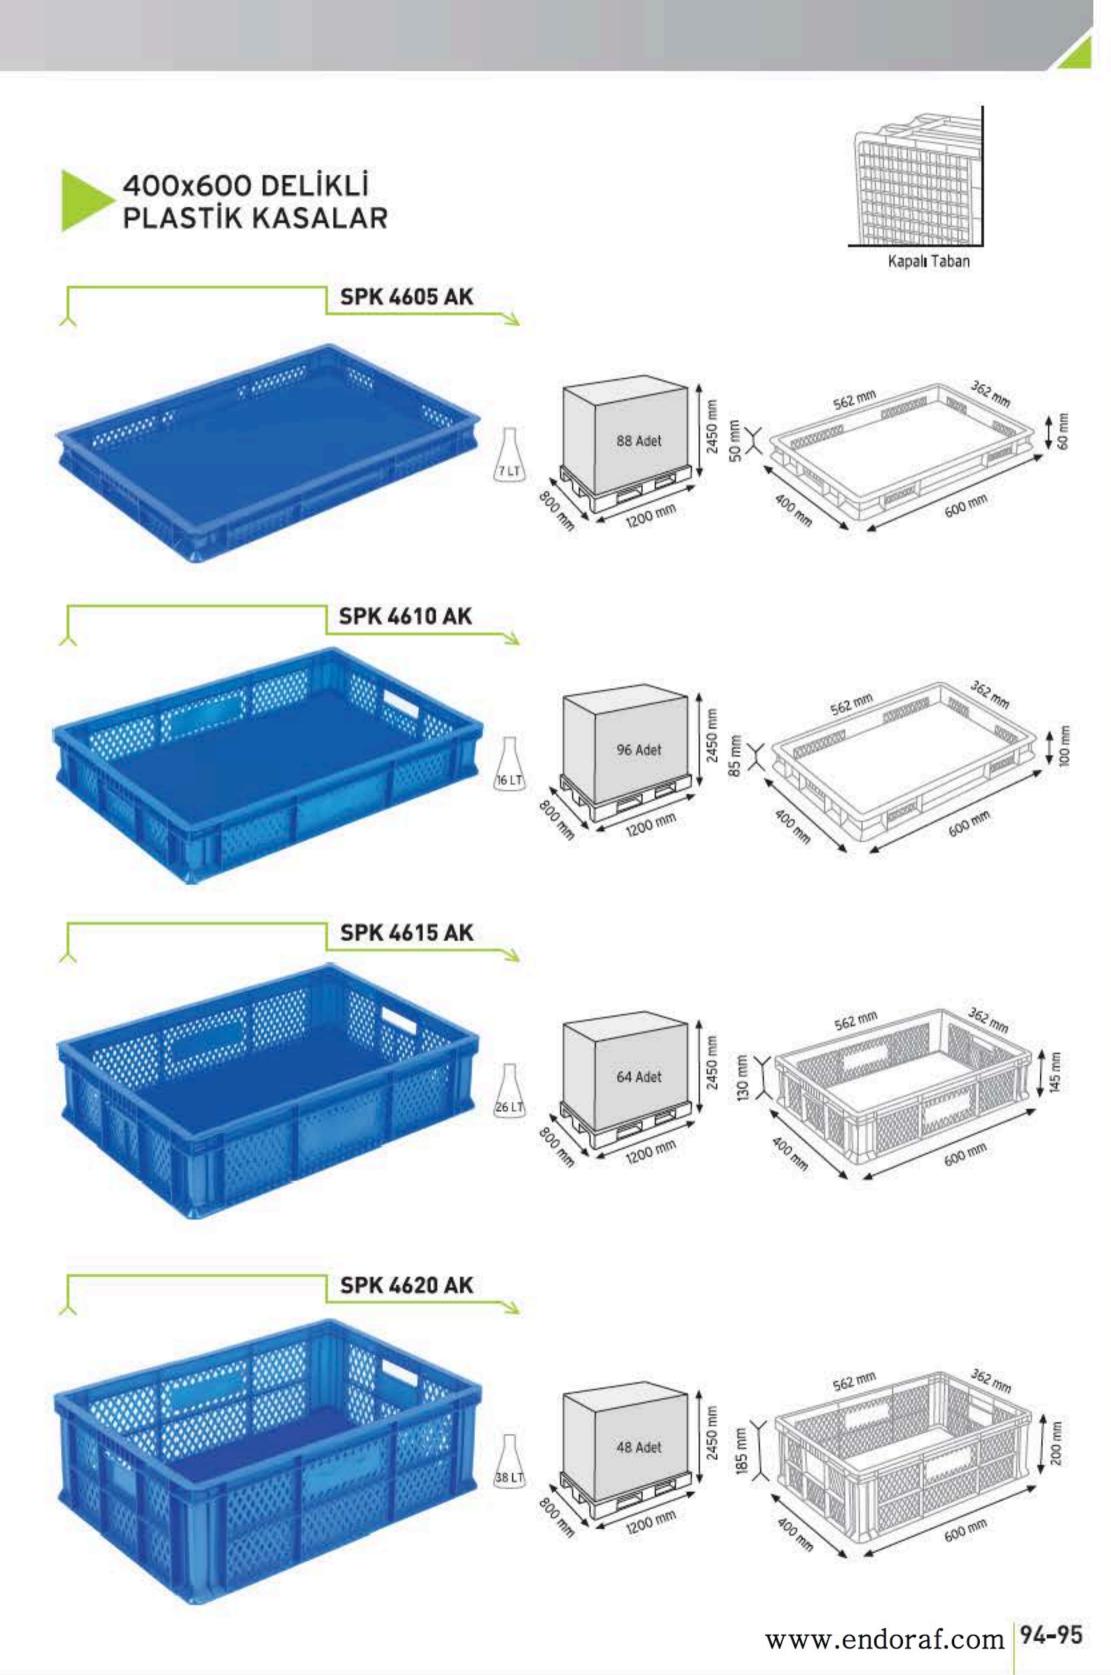

#### PLASTIK KASALAR PLASTIC CONTAINERS

SPK 4075

24501

PLASTİK KASALAR

PLASTIC CONTAINERS

## 400x600 KAPALI SANAYİ TİPİ KASALAR

PLASTIK KASALAR

PLASTIC CONTAINERS

### 400x600 KAPALI AVADANLIK TIPI KASALAR

PLASTİK KASALAR

PLASTIC CONTAINERS