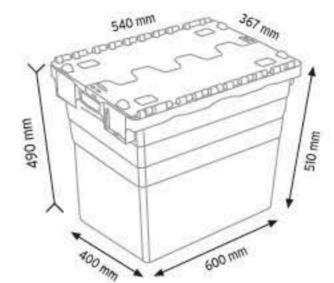

# PLASTIC CONTAINERS

IETCO

PLASTIK KASALAR

PLASTIC CONTAINERS

www.endoraf.com 98-99

Güçlendirilmiş Taban

400x600 KONİK İÇ İÇE GEÇEBİLEN DELİKLİ PLASTİK KASALAR Delikli Taban KNK 4620 D 2500 88 Adet 0 SELT KNK 4625 D 2500 72 Adet A9LT KNK 4630 D 60 Adet 59 LT KNK 4636 D 2500 48 Adet 00 TOLT