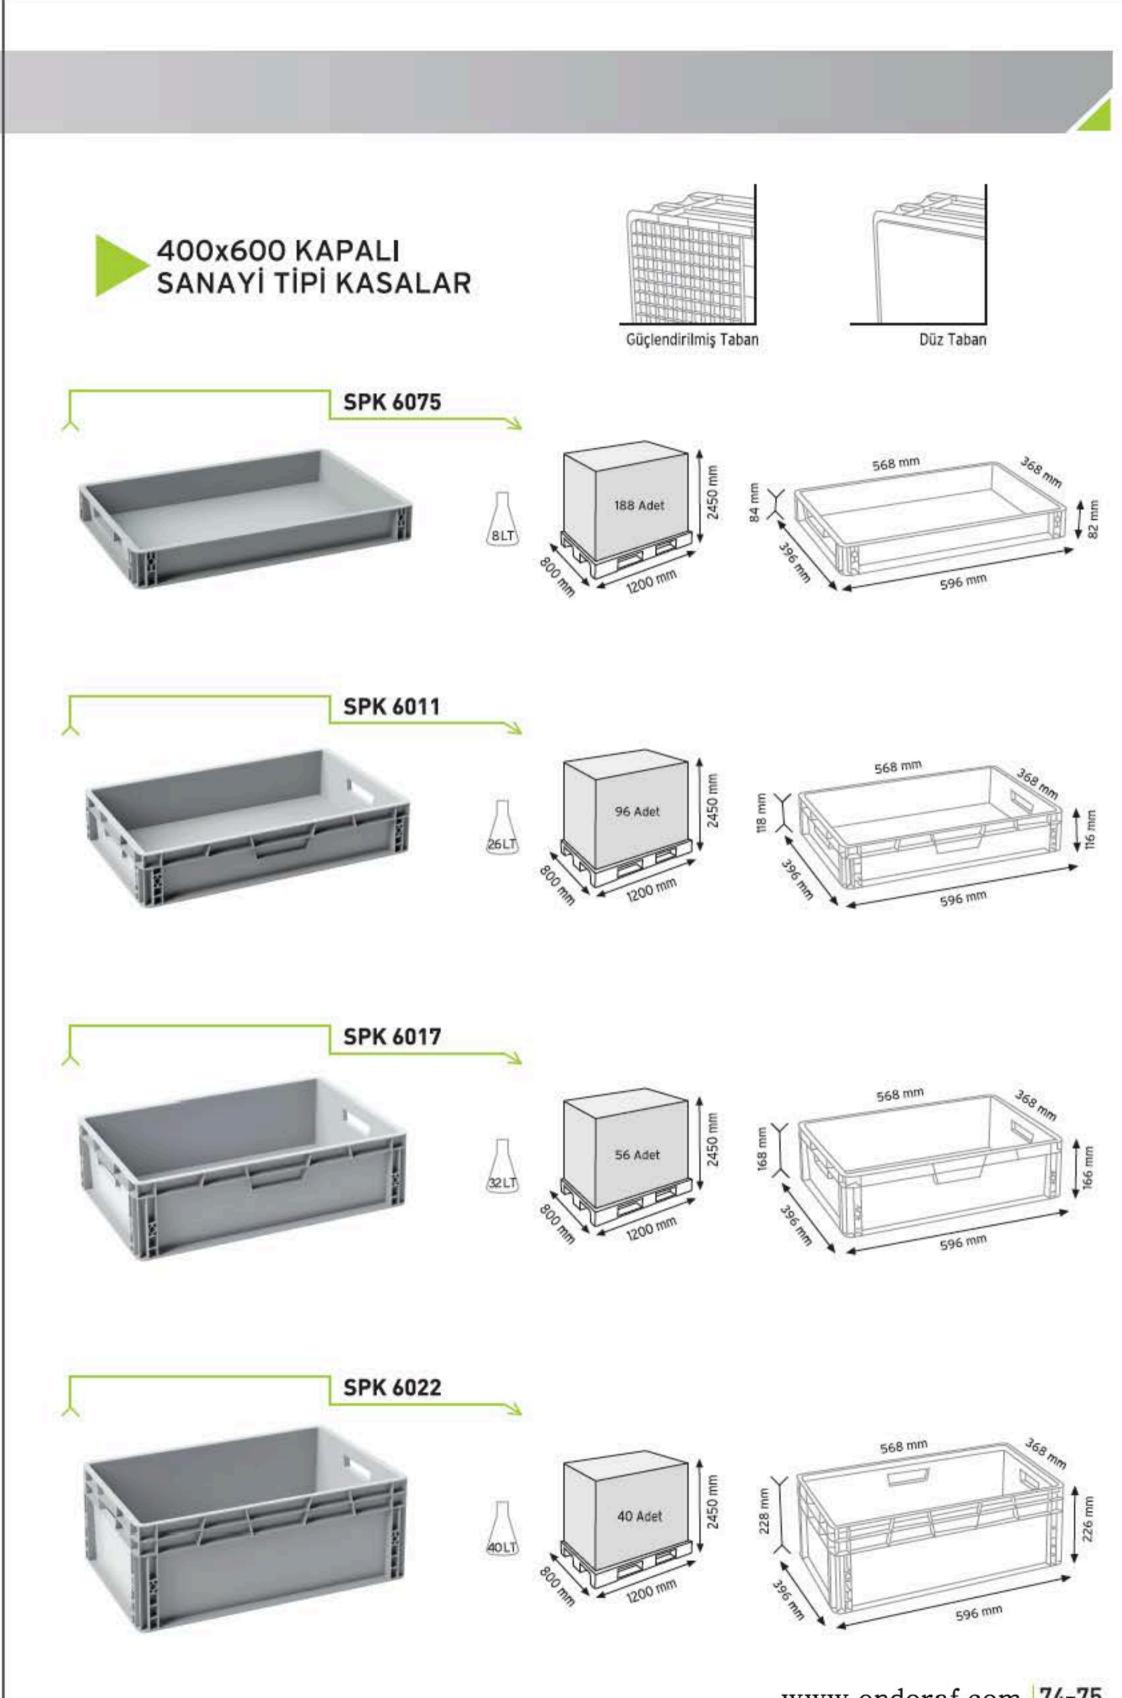

SET501 x 56 adet







#### **ÇEKMECELİ TEK YÖNLÜ METAL&AHŞAP DOLAPLAR** SINGLE SIDE METAL&WOODEN CABINETS WITH PLASTIC DRAWERS





www.endoraf.com 56-57





SINGLE SIDE METAL & WOODEN CABINETS WITH PLASTIC DRAWERS













SINGLE SIDE METAL & WOODEN CABINETS WITH PLASTIC DRAWERS









SINGLE SIDE METAL & WOODEN CABINETS WITH PLASTIC DRAWERS

Stand Ölçüsü

Dış Ölçüler



513 x 3 adet



513 x 12 adet

KOD TS23

En / W Boy / L Yük / H

565 mm 340 mm 486 mm





513 x 9 adet







SINGLE SIDE METAL & WOODEN CABINETS WITH PLASTIC DRAWERS







www.endoraf.com 64-65









PLASTİK KASALAR PLASTIC CONTAINERS





Düz Taban













#### PLASTIK KASALAR PLASTIC CONTAINERS







SPK 4075















24501







PLASTİK KASALAR

PLASTIC CONTAINERS



















































## 400x600 KAPALI SANAYİ TİPİ KASALAR







PLASTIK KASALAR

PLASTIC CONTAINERS













































### 400x600 KAPALI AVADANLIK TIPI KASALAR







PLASTİK KASALAR

PLASTIC CONTAINERS





















































# PLASTIC CONTAINERS

IETCO















PLASTIK KASALAR

PLASTIC CONTAINERS



www.endoraf.com 98-99







Güçlendirilmiş Taban



















































400x600 KONİK İÇ İÇE GEÇEBİLEN DELİKLİ PLASTİK KASALAR Delikli Taban KNK 4620 D 2500 88 Adet 0 SELT KNK 4625 D 2500 72 Adet A9LT KNK 4630 D 60 Adet 59 LT KNK 4636 D 2500 48 Adet 00 TOLT







400x600 KONİK İÇ İÇE GEÇEBİLEN DELİKLİ PLASTİK KASALAR Kapalı Taban KNK 4620 AK 88 Adet 38 LT KNK 4625 AK 72 Adet 49 LT KNK 4630 AK 60 A