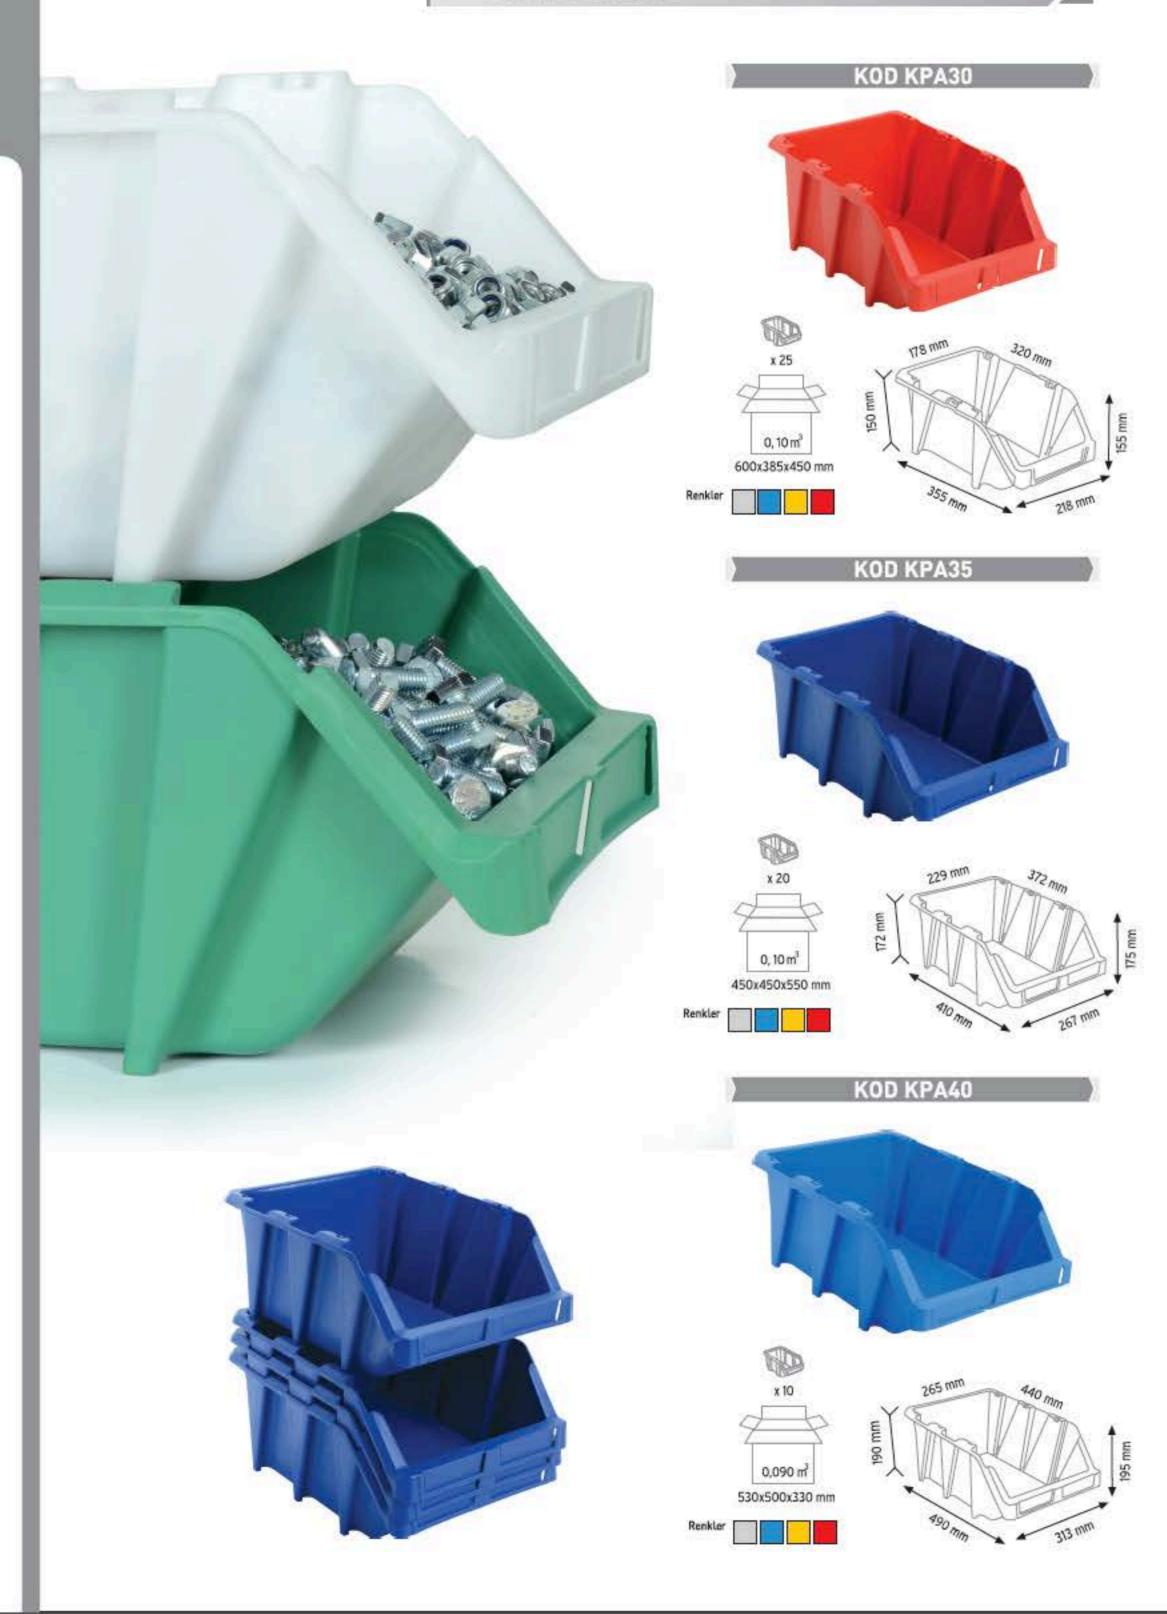

#### PLASTİK AVADANLIK KUTULARI

STORAGE BINS

#### PLASTIK AVADANLIK KUTULARI STORAGE BINS

160 mm

Renkler

KOD KPA25

www.endoraf.com 18-19

### PLASTİK AVADANLIK KUTULARI

STORAGE BINS