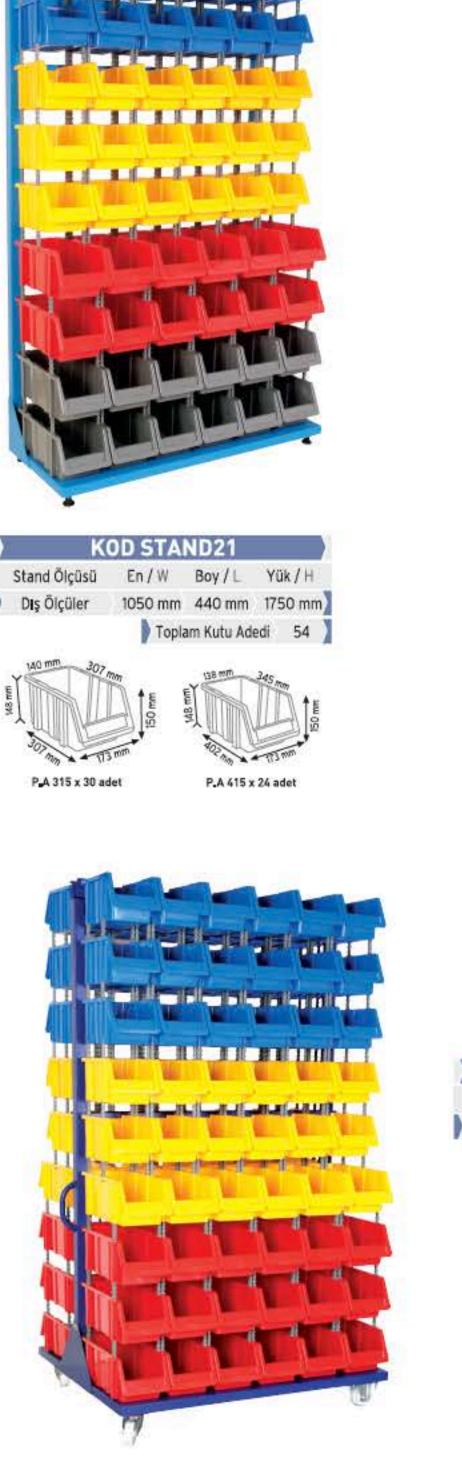

#### METAL&AHŞAP AVADANLIK STANDLARI METAL & WOODEN STANDS FOR STORAGE BINS

🕨 Toplam Kutu Adedi 🛛 126 🔰

A250 x 12 adet

| Stand Ölçüsü | En / W | Boy/L  | Yük/H   |
|--------------|--------|--------|---------|
| Dış Ölçüler  | 900 mm | 460 mm | 1110 mm |

| Stand Ölçüsü | En / W | Boy/L       | Yük / H |
|--------------|--------|-------------|---------|
| Dış Ölçüler  | 900 mm | 530 mm      | 1110 mm |
|              | Topla  | am Kutu Ade | di 72   |

KOD STAND22S