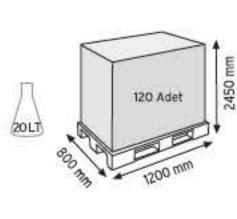

LAR

SINGLE SIDE METAL & WOODEN CABINETS WITH PLASTIC DRAWERS



SET501 x 56 adet







#### **ÇEKMECELİ TEK YÖNLÜ METAL&AHŞAP DOLAPLAR** SINGLE SIDE METAL&WOODEN CABINETS WITH PLASTIC DRAWERS





www.endoraf.com 56-57





SINGLE SIDE METAL & WOODEN CABINETS WITH PLASTIC DRAWERS













SINGLE SIDE METAL & WOODEN CABINETS WITH PLASTIC DRAWERS









SINGLE SIDE METAL & WOODEN CABINETS WITH PLASTIC DRAWERS

Stand Ölçüsü

Dış Ölçüler



513 x 3 adet



513 x 12 adet

KOD TS23

En / W Boy / L Yük / H

565 mm 340 mm 486 mm





513 x 9 adet







SINGLE SIDE METAL & WOODEN CABINETS WITH PLASTIC DRAWERS







www.endoraf.com 64-65









PLASTİK KASALAR PLASTIC CONTAINERS





Düz Taban













#### PLASTIK KASALAR PLASTIC CONTAINERS







SPK 4075















24501







PLASTİK KASALAR

PLASTIC CONTAINERS



















































## 400x600 KAPALI SANAYİ TİPİ KASALAR







PLASTIK KASALAR

PLASTIC CONTAINERS













































### 400x600 KAPALI AVADANLIK TIPI KASALAR







PLASTİK KASALAR

PLASTIC CONTAINERS





















































# PLASTIC CONTAINERS

IETCO















PLASTIK KASALAR

PLASTIC CONTAINERS



www.endoraf.com 98-99







Güçlendirilmiş Taban



















































400x600 KONİK İÇ İÇE GEÇEBİLEN DELİKLİ PLASTİK KASALAR Delikli Taban KNK 4620 D 2500 88 Adet 0 SELT KNK 4625 D 2500 72 Adet A9LT KNK 4630 D 60 Adet 59 LT KNK 4636 D 2500 48 Adet 00 TOLT







400x600 KONİK İÇ İÇE GEÇEBİLEN DELİKLİ PLASTİK KASALAR Kapalı Taban KNK