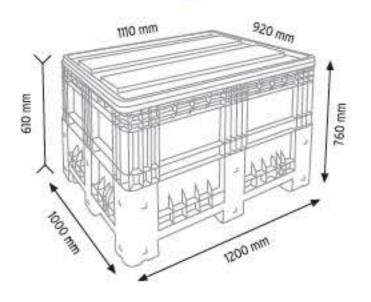

PLASTİK KASALAR

PLASTIC CONTAINERS























# BÜYÜK ÖLÇÜ PLASTİK KASALAR

PLASTIK KASALAR PLASTIC CONTAINERS

**TEKNE2700** 



Wurge Bann 590 mm Bann 1040 mm







**TEKNE2700 KAPAKLI** 











## BÜYÜK ÖLÇÜ PLASTİK KASALAR







TEKNE6600



### TEKNE6600 KAPAKL



| Ölçüler     | En/W         | Boy/L   | Yük / H |
|-------------|--------------|---------|---------|
| Dış Ölçüler | 430 mm       | 630 mm  | 210 mm  |
| Koli Adedi  | 1 Adet       |         |         |
| Paket Adedi | 1 Adet       |         |         |
| KOD         | <b>YÜKÇE</b> | K 6383  |         |
| Ölçüler     | En / W       | Boy / L | Yük / H |
| Dış Ölçüler | 620 mm       | 820 mm  | 210 mm  |
|             |              |         |         |
| Koli Adedi  | 1 Adet       |         |         |







# PLASTIK PALETLER PALLETS

NETTER |



PLASTIK PALETLER PALLETS











## PLASTİK SAKLAMA KAPLARI, ŞÖMİZ VE EVRAK TUTUCULAR, MARKET SEPETLERİ, PLASTİK ÇÖP KOVALARI

PLASTIC STORAGE BOXES, DOCUMENT WRAPPER PRODUCTS, SHOP BASKETS, PLASTIC GARBAGE CONTAINERS





PLASTIK SAKLAMA KAPLARI, ŞÖMİZ VE EVRAK TUTUCULAR, MARKET SEPETLERİ, PLASTIK ÇÖP KOVALARI

























KOD ÇK 120 LİTRE





www.endoraf.com 122-123





PLASTIK SAKLAMA KAPLARI, ŞÖMİZ VE EVRAK TUTUCULAR, MARKET SEPETLERİ, PLASTIK ÇÖP KOVALARI



| KOD 2690 - 17 LT     Koli Adedi   10 Adet     Litre   17 Lt