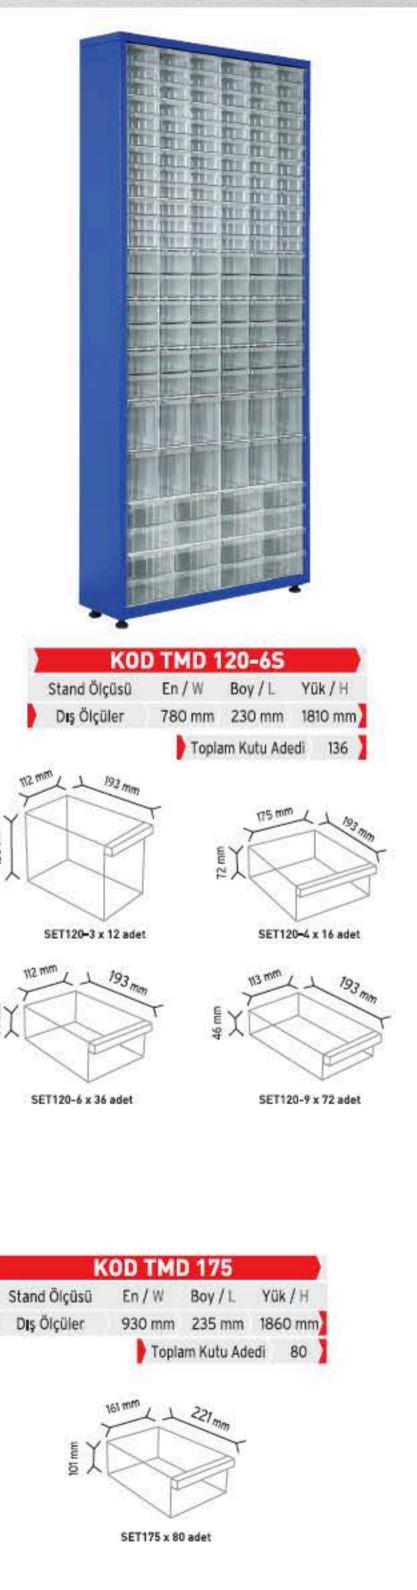

## PLASTIC DRAWERS

KOD 501-2

www.endoraf.com 10-11

#### PLASTİK ÇEKMECELİ KUTULAR

PLASTIC DRAWERS

**KOD C120** 

123 mm

x 40

0,10 m<sup>3</sup> 630x450x360 mm

Renkler

200 mm