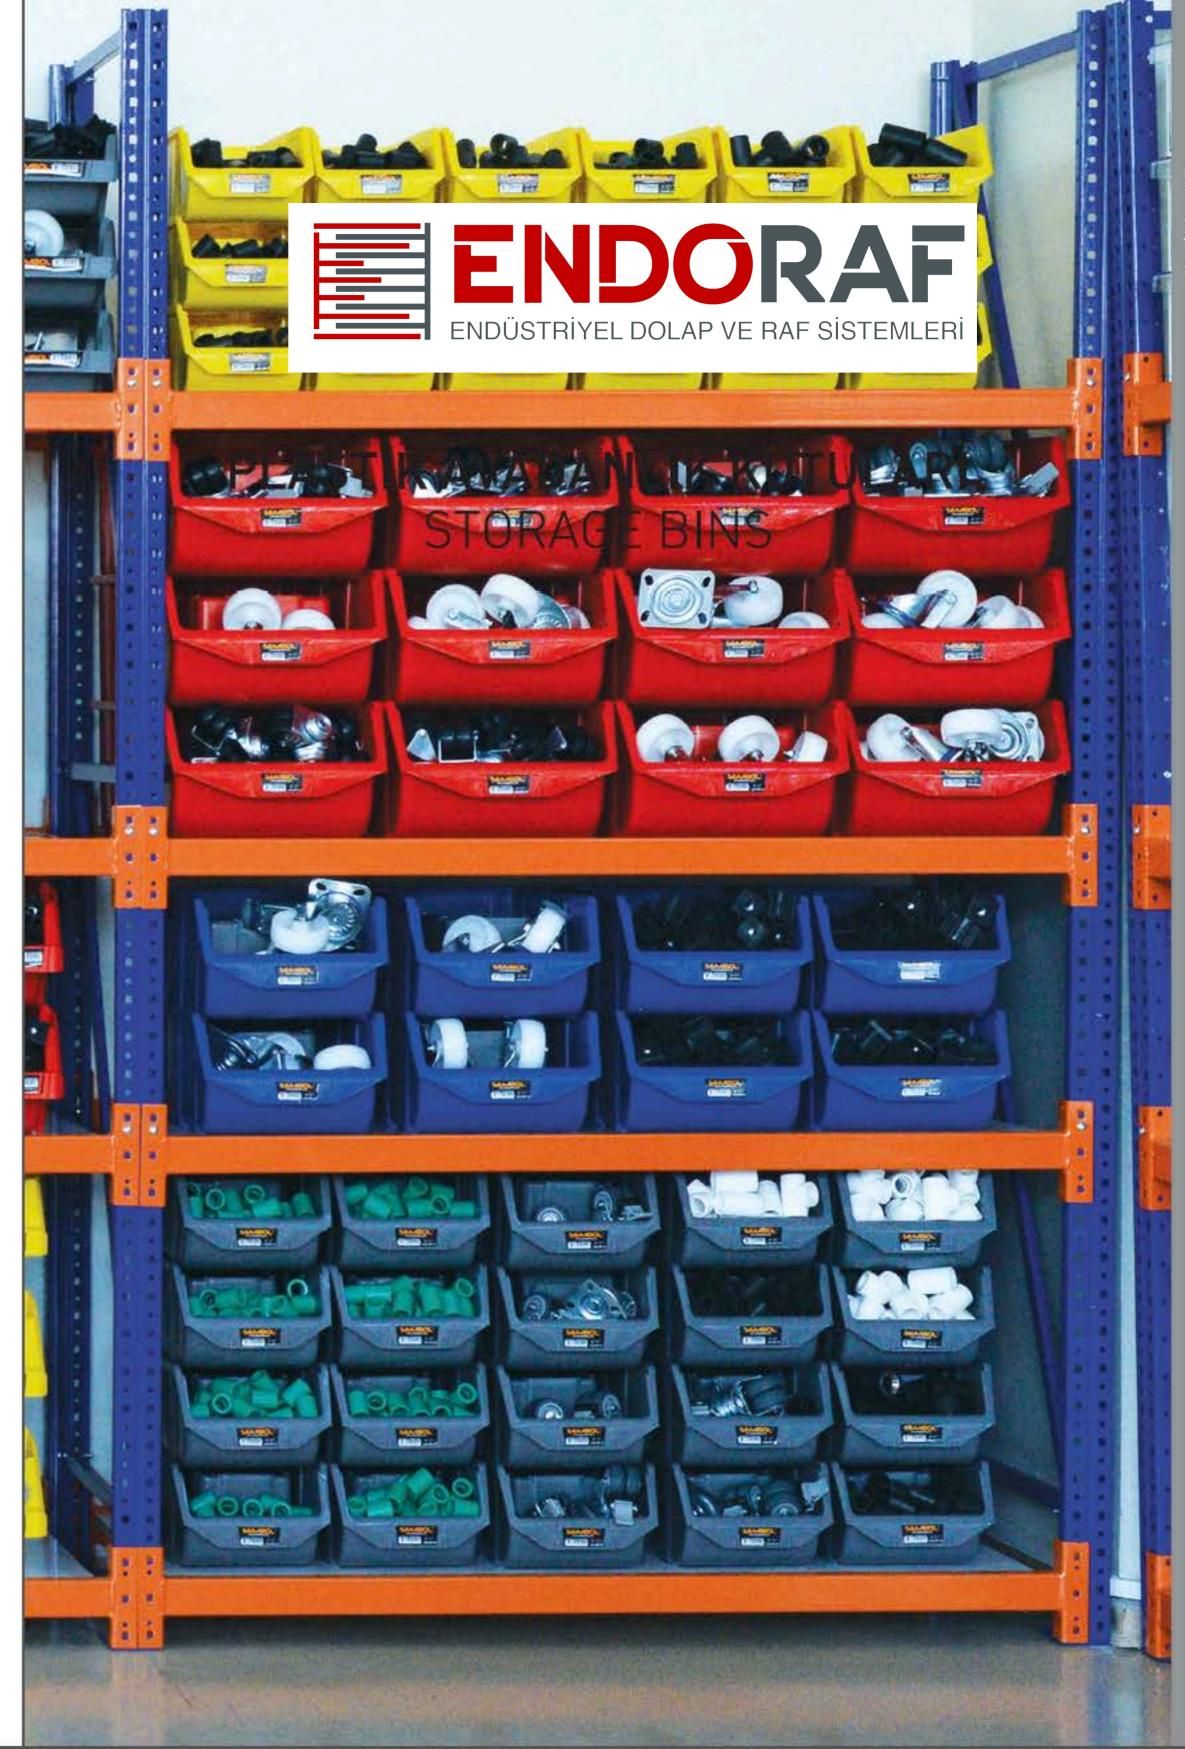

S







PLASTIK SAKLAMA KAPLARI, ŞÖMİZ VE EVRAK TUTUCULAR, MARKET SEPETLERİ, PLASTIK ÇÖP KOVALARI PLASTIC STORAGE BOXES, DOCUMENT WRAPPER PRODUCTS, SHOP BASKETS, PLASTIC GARBAGE CONTAINERS



PLASTIK TAKIM ÇANTALARI, ORGANİZER KUTULAR TOOL BOXES, ORGANIZERS



SOYUNMA VE MALZEME DOLAPLARI LOCKERS AND MATERIAL CABINETS



TAKIM ARABALARI ve ÇALIŞMA TEZGAHLARI TOOL TROLLEYS & WORKBENCHES



















# PLASTIC DRAWERS







#### PLASTİK ÇEKMECELİ KUTULAR

PLASTIC DRAWERS











## PLASTIC DRAWERS











KOD 501-2



www.endoraf.com 10-11





#### PLASTİK ÇEKMECELİ KUTULAR

PLASTIC DRAWERS







**KOD C120** 

123 mm

x 40

0,10 m<sup>3</sup> 630x450x360 mm

Renkler







200 mm













137 mm

x 32

0,012 m<sup>3</sup>

Renkler









226 mm





Renkler



260 mm







PLASTIK AVADANLIK KUTULARI

STORAGE BINS











#### PLASTİK AVADANLIK KUTULARI

STORAGE BINS









#### PLASTIK AVADANLIK KUTULARI STORAGE BINS









160 mm





Renkler







KOD KPA25







www.endoraf.com 18-19





### PLASTİK AVADANLIK KUTULARI

STORAGE BINS





## PLASTIK AVADANLIK SETLERI COMBINED SETS FOR STORAGE BINS







#### PLASTIK AVADANLIK SETLERI COMBINED SETS FOR STORAGE BINS







| Stand Ölçüsü | En / W | Boy/L  | Yük/H   |
|--------------|--------|--------|---------|
| Dış Ölçüler  | 765 mm | 800 mm | 1100 mr |
|              |        |        | edi 30  |
| 220 mm 345 m | n      |        | 345 mm  |





| Stand Ölçüsü | En / W | Boy / L | Yük / H |
|--------------|--------|---------|---------|
| Dış Ölçüler  | 510 mm | 400 mm  | 1000 mn |





P.A