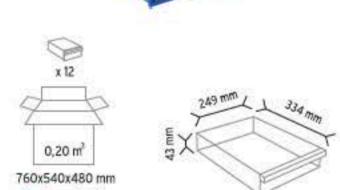

## PLASTIC DRAWERS

KOD 501-2

www.endoraf.com 10-11

#### PLASTİK ÇEKMECELİ KUTULAR

PLASTIC DRAWERS

**KOD C120** 

123 mm

x 40

0,10 m<sup>3</sup> 630x450x360 mm

Renkler

200 mm