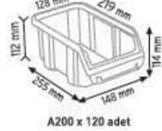

P.A 315 x 96 adet

|   | Stand Ölçüsü | En / W             | Boy/L       | Yūk / H |
|---|--------------|--------------------|-------------|---------|
| l | Dış Ölçüler  | iler 710 mm 710 mm |             |         |
|   |              | Topla              | am Kutu Ade | edi 120 |

A200 x 88 adet