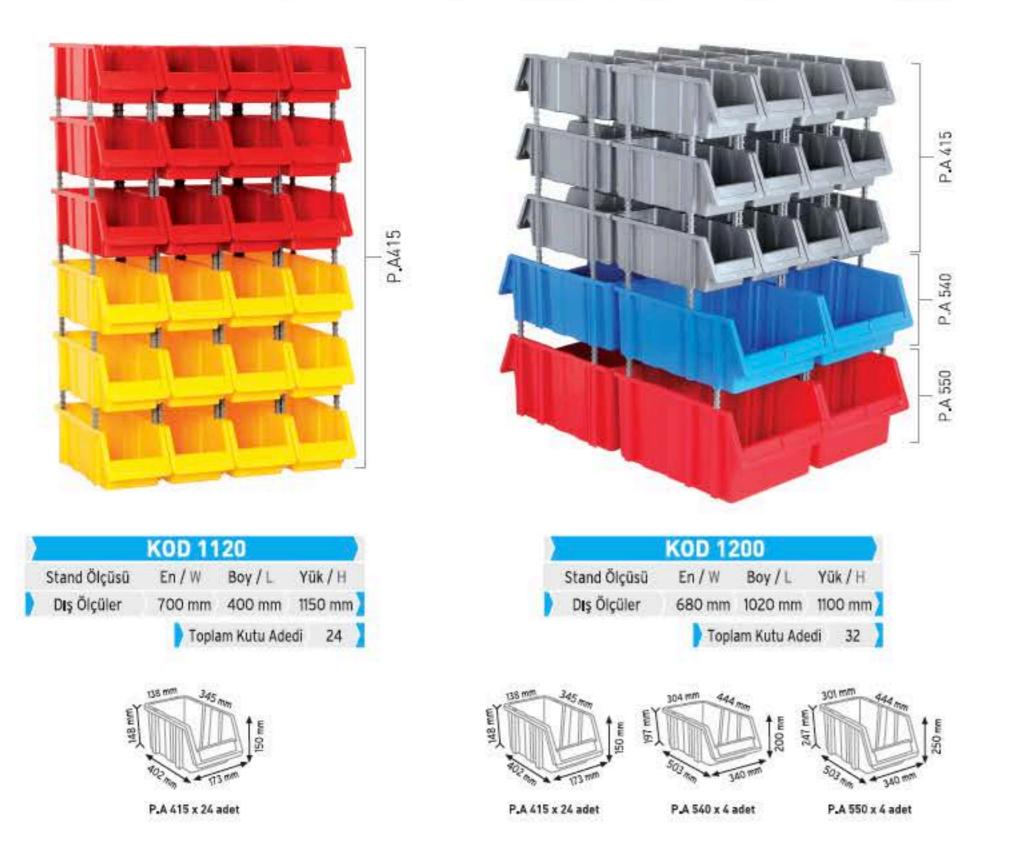

#### PLASTIK AVADANLIK SETLERI COMBINED SETS FOR STORAGE BINS

| Stand Ölçüsü | En / W | Boy/L  | Yük/H   |
|--------------|--------|--------|---------|
| Dış Ölçüler  | 765 mm | 800 mm | 1100 mr |
|              |        |        | edi 30  |
| 220 mm 345 m | n      |        | 345 mm  |

| Stand Ölçüsü | En / W | Boy / L | Yük / H |
|--------------|--------|---------|---------|
| Dış Ölçüler  | 510 mm | 400 mm  | 1000 mn |

P.A 415 x 9 adet

P.A515

P.A520

P.A 515 x 2 adet

P,A 520 x 2 adet

KOD 1180

Stand Ölçüsü En / W Boy / L Yük / H

P.A 515 x 6 adet

Dış Ölçüler 765 mm 400 mm 1000 mm

Toplam Kutu Adedi 15

P.A 520 x 9 adet

| Stand Ölç | üsü  | En | /W    | Bo   | y/L      | Y  | ük/H  |
|-----------|------|----|-------|------|----------|----|-------|
| Dış Ölçü  | ler  | 70 | 0 mm  | 30   | 0 mm     | 11 | 50 mm |
| Kodu      | En , | W  | Boy / | L    | Yük /    | H  | Adet  |
| PA315     | 173  | mm | 307 n | nm   | 150 m    | m  | 24    |
|           |      |    | Topla | am K | lutu Ade | di | 24    |