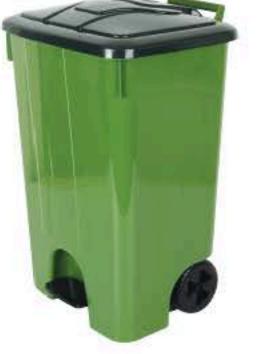

## PLASTİK SAKLAMA KAPLARI, ŞÖMİZ VE EVRAK TUTUCULAR, MARKET SEPETLERİ, PLASTİK ÇÖP KOVALARI

PLASTIC STORAGE BOXES, DOCUMENT WRAPPER PRODUCTS, SHOP BASKETS, PLASTIC GARBAGE CONTAINERS

PLASTIK SAKLAMA KAPLARI, ŞÖMİZ VE EVRAK TUTUCULAR, MARKET SEPETLERİ, PLASTIK ÇÖP KOVALARI

KOD ÇK 120 LİTRE

www.endoraf.com 122-123

PLASTIK SAKLAMA KAPLARI, ŞÖMİZ VE EVRAK TUTUCULAR, MARKET SEPETLERİ, PLASTIK ÇÖP KOVALARI

| KOD 2690 - 17 LT     Koli Adedi   10 Adet     Litre   17 Lt                                                                                                                                                                                                                                                                                                                                                                                                                                                                                                                                                                                                                                                                                                                                                                                                                                                                                                                                                                                                                                                                                                                                                                                                                                                                                                                                                                                                                                                                                                                                                                                                                                                                                                                                                                                                                       | KOD 2695 - 23 LT     Koli Adedi   10 Adet     Litre   23 Lt  |
|-----------------------------------------------------------------------------------------------------------------------------------------------------------------------------------------------------------------------------------------------------------------------------------------------------------------------------------------------------------------------------------------------------------------------------------------------------------------------------------------------------------------------------------------------------------------------------------------------------------------------------------------------------------------------------------------------------------------------------------------------------------------------------------------------------------------------------------------------------------------------------------------------------------------------------------------------------------------------------------------------------------------------------------------------------------------------------------------------------------------------------------------------------------------------------------------------------------------------------------------------------------------------------------------------------------------------------------------------------------------------------------------------------------------------------------------------------------------------------------------------------------------------------------------------------------------------------------------------------------------------------------------------------------------------------------------------------------------------------------------------------------------------------------------------------------------------------------------------------------------------------------|--------------------------------------------------------------|
| ter un ter un ter un ter un ter un ter un ter un ter un ter un ter un ter un ter un ter un ter un ter un ter un ter un ter un ter un ter un ter un ter un ter un ter un ter un ter un ter un ter un ter un ter un ter un ter un ter un ter un ter un ter un ter un ter un ter un ter un ter un ter un ter un ter un ter un ter un ter un ter un ter un ter un ter un ter un ter un ter un ter un ter un ter un ter un ter un ter un ter un ter un ter un ter un ter un ter un ter un ter un ter un ter un ter un ter un ter un ter un ter un ter un ter un ter un ter un ter un ter un ter un ter un ter un ter un ter un ter un ter un ter un ter un ter un ter un ter un ter un ter un ter un ter un ter un ter un ter un ter un ter un ter un ter un ter un ter un ter un ter un ter un ter un ter un ter un ter un ter un ter un ter un ter un ter un ter un ter un ter un ter un ter un ter un ter un ter un ter un ter un ter un ter un ter un ter un ter un ter un ter un ter un ter un ter un ter un ter un ter un ter un ter un ter un ter un ter un ter un ter un ter un ter un ter un ter un ter un ter un ter un ter un ter un ter un ter un ter un ter un ter un ter un ter un ter un ter un ter un ter un ter un ter un ter un ter un ter un ter un ter un ter un ter un ter un ter un ter un ter un ter un ter un ter un ter un ter un ter un ter un ter un ter un ter un ter un ter un ter un ter un ter un ter un ter un ter un ter un ter un ter un ter un ter un ter un ter un ter un ter un ter un ter un ter un ter un ter un ter un ter un ter un ter un ter un ter un ter un ter un ter un ter un ter un ter un ter un ter un ter un ter un ter un ter un ter un ter un ter un ter un ter un ter un ter un ter un ter un ter un ter un ter un ter un ter un ter un ter un ter un ter un ter un ter un ter un ter un ter un ter un ter un ter un ter un ter | So mm                                                        |
| KOD 2623 - 30 LT   Koli Adedi   5 Adet   Litre   30 Lt                                                                                                                                                                                                                                                                                                                                                                                                                                                                                                                                                                                                                                                                                                                                                                                                                                                                                                                                                                                                                                                                                                                                                                                                                                                                                                                                                                                                                                                                                                                                                                                                                                                                                                                                                                                                                            | KOD 2624 - 50 LT   Koli Adedi   5 Adet   Litre               |
|                                                                                                                                                                                                                                                                                                                                                                                                                                                                                                                                                                                                                                                                                                                                                                                                                                                                                                                                                                                                                                                                                                                                                                                                                                                                                                                                                                                                                                                                                                                                                                                                                                                                                                                                                                                                                                                                                   |                                                              |
| KOD 2625 - 75 LT     Koli Adedi   5 Adet     Litre   75 Lt                                                                                                                                                                                                                                                                                                                                                                                                                                                                                                                                                                                                                                                                                                                                                                                                                                                                                                                                                                                                                                                                                                                                                                                                                                                                                                                                                                                                                                                                                                                                                                                                                                                                                                                                                                                                                        | KOD 2626 - 120 LT     Koli Adedi   5 Adet     Litre   120 Lt |