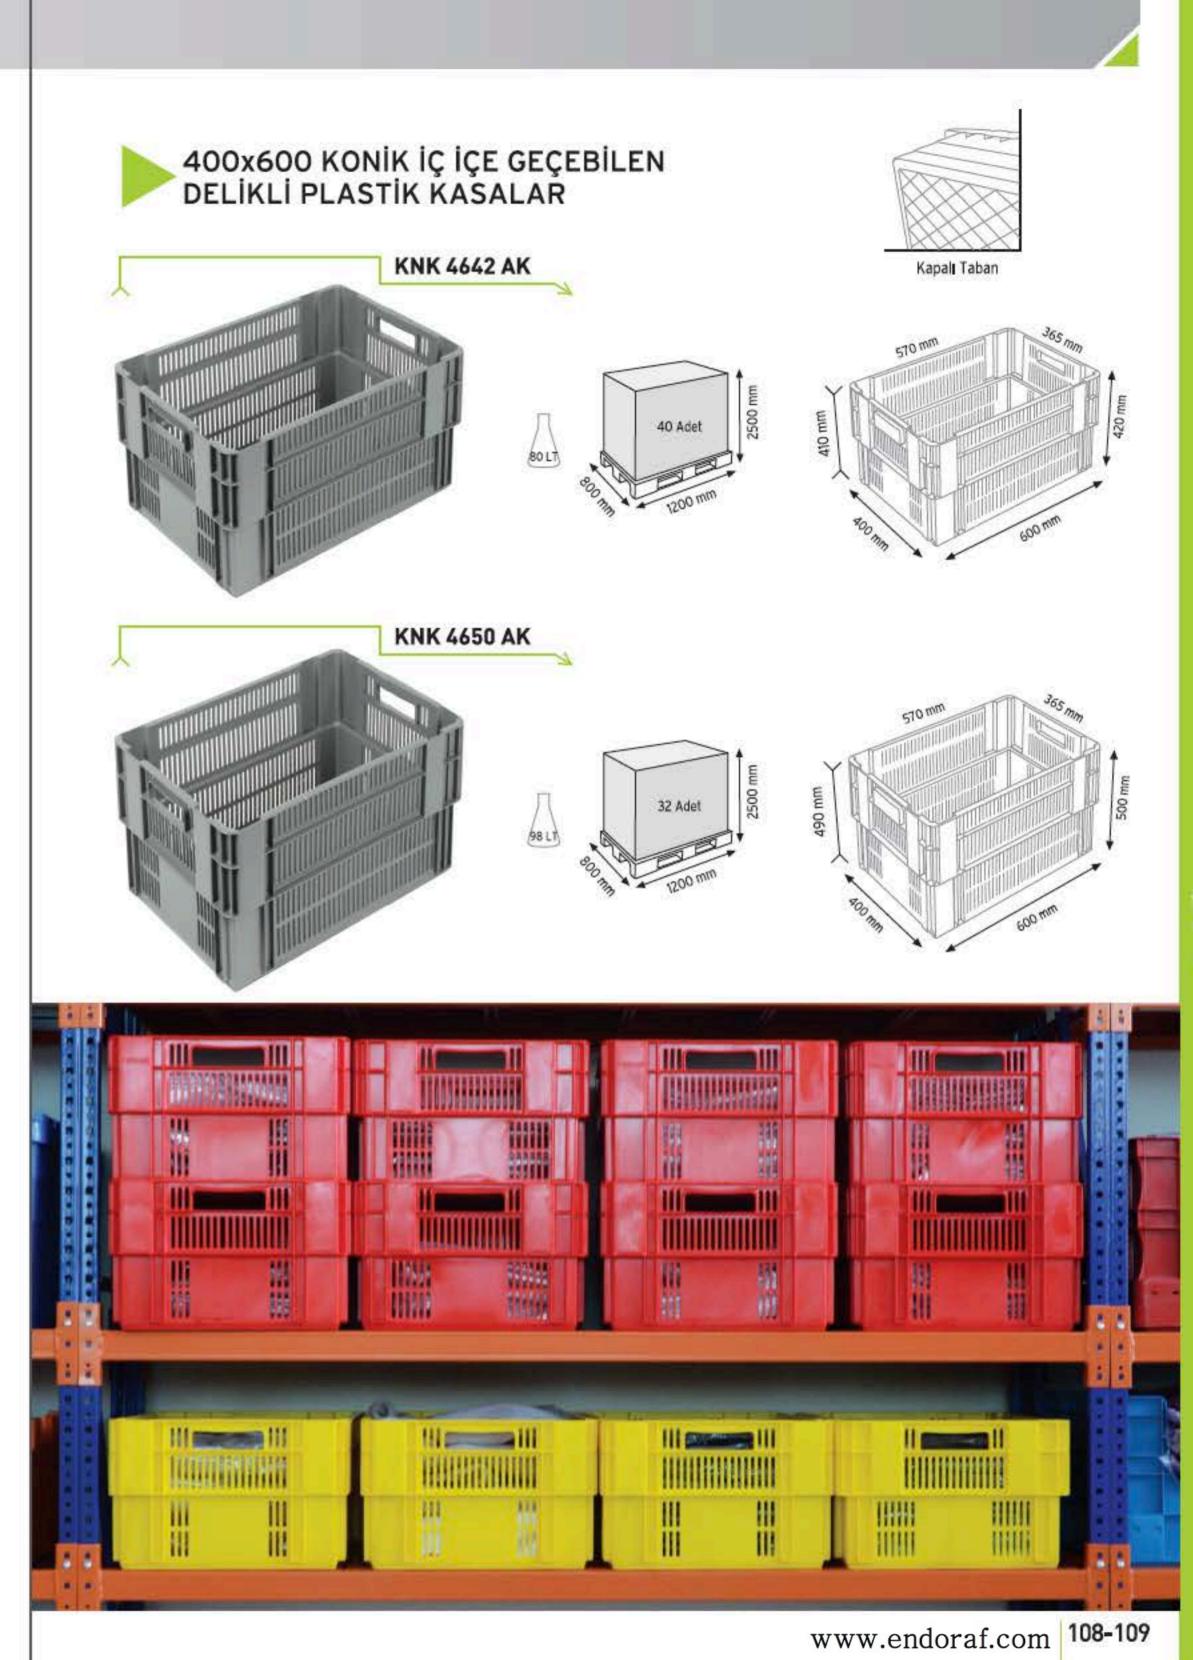

400x600 KONİK İÇ İÇE GEÇEBİLEN DELİKLİ PLASTİK KASALAR Kapalı Taban KNK 4620 AK 88 Adet 38 LT KNK 4625 AK 72 Adet 49 LT KNK 4630 AK 60 Adet 59 LT KNK 4636 AK 570 mm 2300 48 Adet 350 TOLT

PLASTİK KASALAR