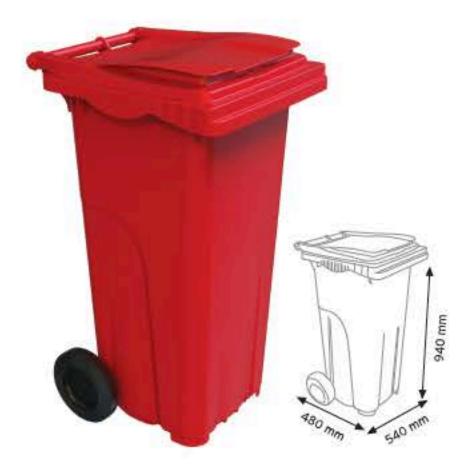

## PLASTİK SAKLAMA KAPLARI, ŞÖMİZ VE EVRAK TUTUCULAR, MARKET SEPETLERİ, PLASTİK ÇÖP KOVALARI

PLASTIC STORAGE BOXES, DOCUMENT WRAPPER PRODUCTS, SHOP BASKETS, PLASTIC GARBAGE CONTAINERS

PLASTIK SAKLAMA KAPLARI, ŞÖMİZ VE EVRAK TUTUCULAR, MARKET SEPETLERİ, PLASTIK ÇÖP KOVALARI

KOD ÇK 120 LİTRE

www.endoraf.com 122-123

PLASTIK SAKLAMA KAPLARI, ŞÖMİZ VE EVRAK TUTUCULAR, MARKET SEPETLERİ, PLASTIK ÇÖP KOVALARI

| KOD 2690 - 17 LT     Koli Adedi   10 Adet     Litre   17 Lt                                                                                                                                                                                                                                                                                                                                                                                                                                                                                                                                                                                                                                                                                                                                                                                                                                                                                                                                                                                                                                                                                                                                                                                                                                                                                                                                                                                                                                                                                                                                                                                                                                                                                                                                                                                                                       | KOD 2695 - 23 LT     Koli Adedi   10 Adet     Litre   23 Lt  |
|-----------------------------------------------------------------------------------------------------------------------------------------------------------------------------------------------------------------------------------------------------------------------------------------------------------------------------------------------------------------------------------------------------------------------------------------------------------------------------------------------------------------------------------------------------------------------------------------------------------------------------------------------------------------------------------------------------------------------------------------------------------------------------------------------------------------------------------------------------------------------------------------------------------------------------------------------------------------------------------------------------------------------------------------------------------------------------------------------------------------------------------------------------------------------------------------------------------------------------------------------------------------------------------------------------------------------------------------------------------------------------------------------------------------------------------------------------------------------------------------------------------------------------------------------------------------------------------------------------------------------------------------------------------------------------------------------------------------------------------------------------------------------------------------------------------------------------------------------------------------------------------|--------------------------------------------------------------|
| ter un ter un ter un ter un ter un ter un ter un ter un ter un ter un ter un ter un ter un ter un ter un ter un ter un ter un ter un ter un ter un ter un ter un ter un ter un ter un ter un ter un ter un ter un ter un ter un ter un ter un ter un ter un ter un ter un ter un ter un ter un ter un ter un ter un ter un ter un ter un ter un ter un ter un ter un ter un ter un ter un ter un ter un ter un ter un ter un ter un ter un ter un ter un ter un ter un ter un ter un ter un ter un ter un ter un ter un ter un ter un ter un ter un ter un ter un ter un ter un ter un ter un ter un ter un ter un ter un ter un ter un ter un ter un ter un ter un ter un ter un ter un ter un ter un ter un ter un ter un ter un ter un ter un ter un ter un ter un ter un ter un ter un ter un ter un ter un ter un ter un ter un ter un ter un ter un ter un ter un ter un ter un ter un ter un ter un ter un ter un ter un ter un ter un ter un ter un ter un ter un ter un ter un ter un ter un ter un ter un ter un ter un ter un ter un ter un ter un ter un ter un ter un ter un ter un ter un ter un ter un ter un ter un ter un ter un ter un ter un ter un ter un ter un ter un ter un ter un ter un ter un ter un ter un ter un ter un ter un ter un ter un ter un ter un ter un ter un ter un ter un ter un ter un ter un ter un ter un ter un ter un ter un ter un ter un ter un ter un ter un ter un ter un ter un ter un ter un ter un ter un ter un ter un ter un ter un ter un ter un ter un ter un ter un ter un ter un ter un ter un ter un ter un ter un ter un ter un ter un ter un ter un ter un ter un ter un ter un ter un ter un ter un ter un ter un ter un ter un ter un ter un ter un ter un ter un ter un ter un ter un ter un ter un ter un ter un ter un ter un ter un ter un ter un ter un ter un ter un ter un ter un ter un ter un ter un ter | So mm                                                        |
| KOD 2623 - 30 LT   Koli Adedi   5 Adet   Litre   30 Lt                                                                                                                                                                                                                                                                                                                                                                                                                                                                                                                                                                                                                                                                                                                                                                                                                                                                                                                                                                                                                                                                                                                                                                                                                                                                                                                                                                                                                                                                                                                                                                                                                                                                                                                                                                                                                            | KOD 2624 - 50 LT   Koli Adedi   5 Adet   Litre               |
|                                                                                                                                                                                                                                                                                                                                                                                                                                                                                                                                                                                                                                                                                                                                                                                                                                                                                                                                                                                                                                                                                                                                                                                                                                                                                                                                                                                                                                                                                                                                                                                                                                                                                                                                                                                                                                                                                   |                                                              |
| KOD 2625 - 75 LT     Koli Adedi   5 Adet     Litre   75 Lt                                                                                                                                                                                                                                                                                                                                                                                                                                                                                                                                                                                                                                                                                                                                                                                                                                                                                                                                                                                                                                                                                                                                                                                                                                                                                                                                                                                                                                                                                                                                                                                                                                                                                                                                                                                                                        | KOD 2626 - 120 LT     Koli Adedi   5 Adet     Litre   120 Lt |