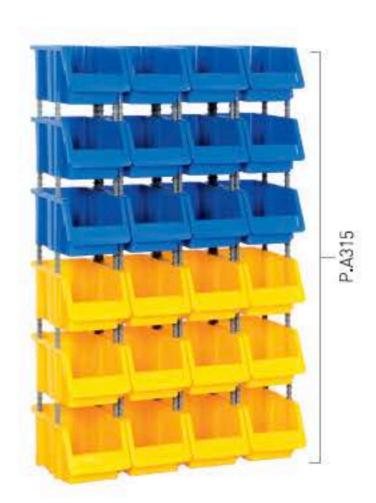

Stand Ölçüsü En / W Boy / L Yük / H

P.A 515 x 6 adet

Dış Ölçüler 765 mm 400 mm 1000 mm

Toplam Kutu Adedi 15

P.A 520 x 9 adet

| Stand Ölç | üsü  | En | /W    | Bo   | y/L      | Y  | ük/H  |
|-----------|------|----|-------|------|----------|----|-------|
| Dış Ölçü  | ler  | 70 | 0 mm  | 30   | 0 mm     | 11 | 50 mm |
| Kodu      | En , | W  | Boy / | L    | Yük /    | H  | Adet  |
| PA315     | 173  | mm | 307 n | nm   | 150 m    | m  | 24    |
|           |      |    | Topla | am K | lutu Ade | di | 24    |