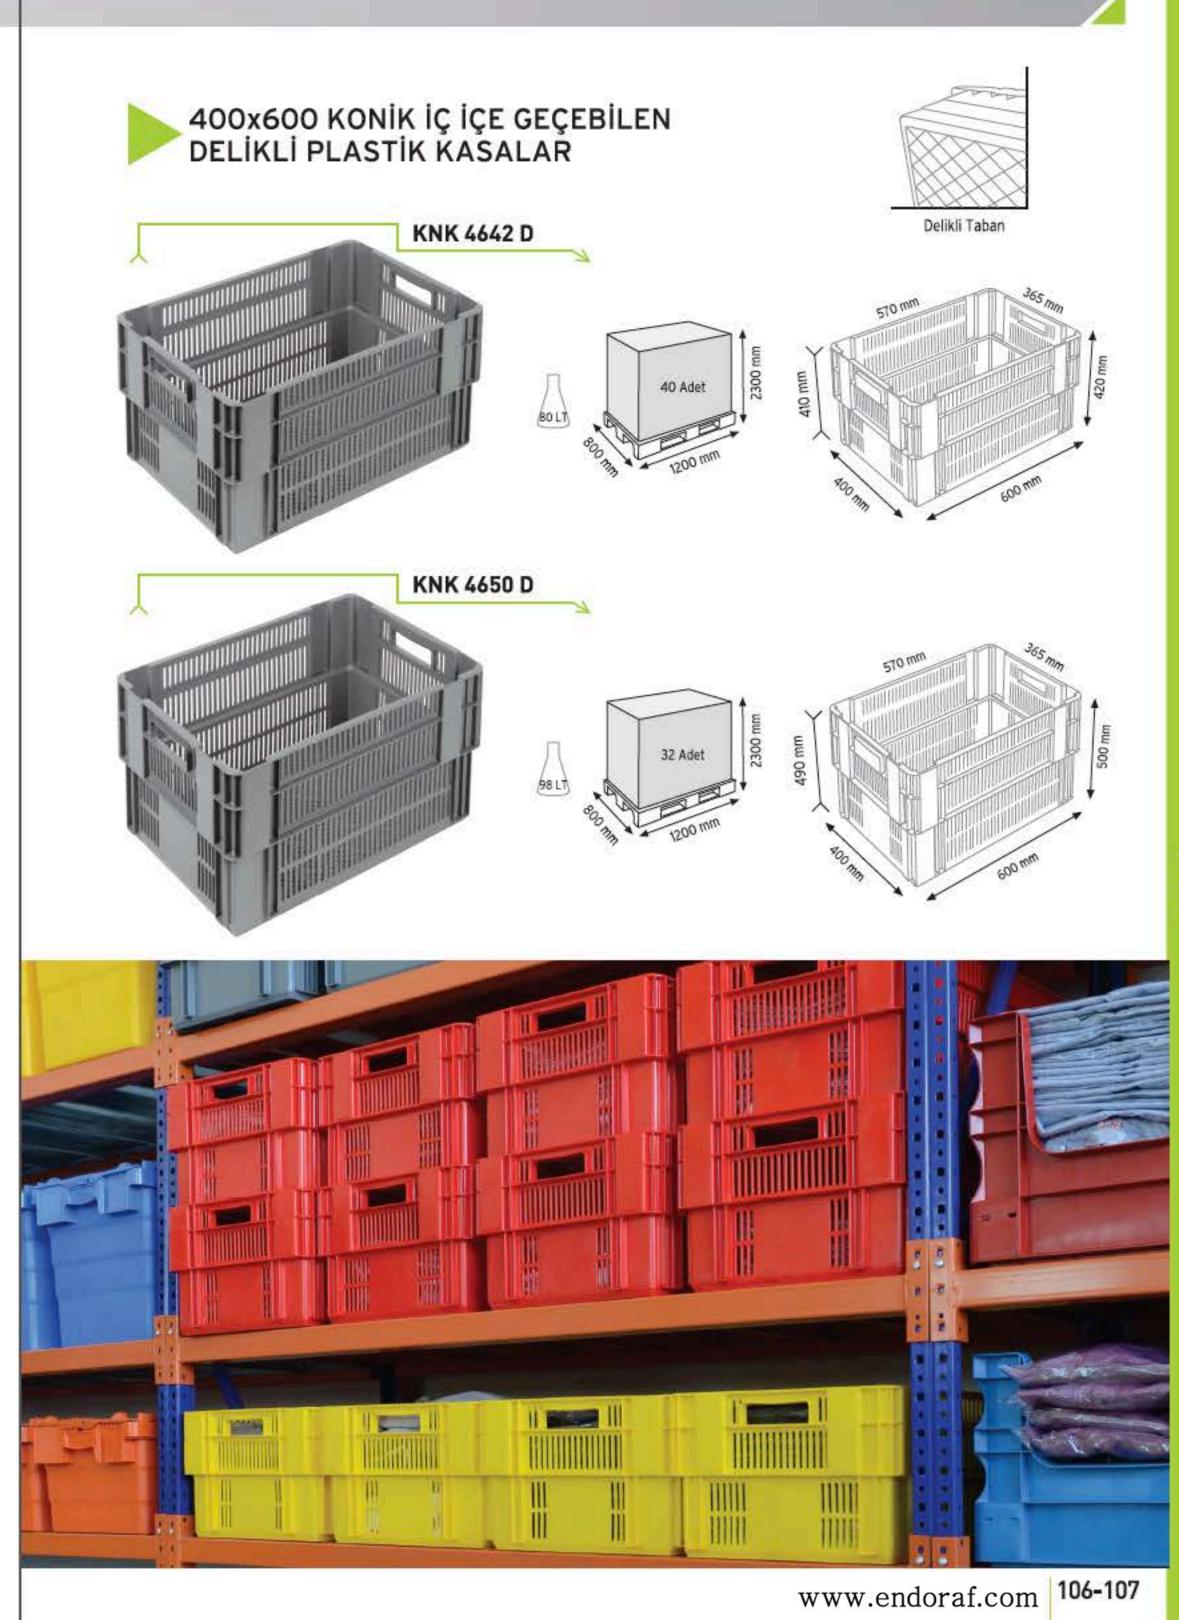

# PLASTIC CONTAINERS

IETCO

PLASTIK KASALAR

PLASTIC CONTAINERS

www.endoraf.com 98-99

Güçlendirilmiş Taban

400x600 KONİK İÇ İÇE GEÇEBİLEN DELİKLİ PLASTİK KASALAR Delikli Taban KNK 4620 D 2500 88 Adet 0 SELT KNK 4625 D 2500 72 Adet A9LT KNK 4630 D 60 Adet 59 LT KNK 4636 D 2500 48 Adet 00 TOLT