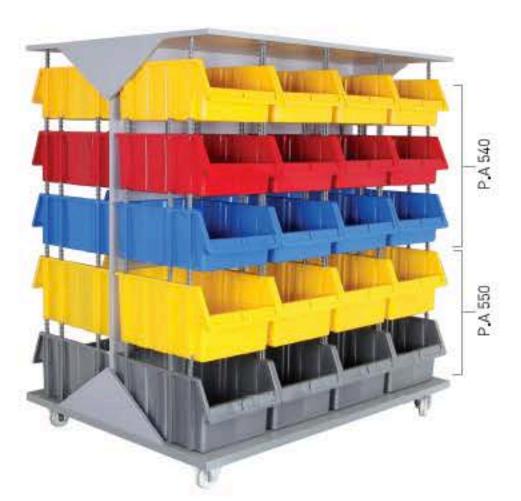

#### METAL&AHŞAP AVADANLIK STANDLARI METAL & WOODEN STANDS FOR STORAGE BINS

🕨 Toplam Kutu Adedi 🛛 126 🔰

A250 x 12 adet

| Stand Ölçüsü | En / W | Boy/L  | Yük/H   |
|--------------|--------|--------|---------|
| Dış Ölçüler  | 900 mm | 460 mm | 1110 mm |

| Stand Ölçüsü | En / W | Boy/L       | Yük / H |
|--------------|--------|-------------|---------|
| Dış Ölçüler  | 900 mm | 530 mm      | 1110 mm |
|              | Topla  | am Kutu Ade | di 72   |

KOD STAND22S