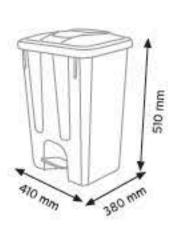

## PLASTİK SAKLAMA KAPLARI, ŞÖMİZ VE EVRAK TUTUCULAR, MARKET SEPETLERİ, PLASTİK ÇÖP KOVALARI

PLASTIC STORAGE BOXES, DOCUMENT WRAPPER PRODUCTS, SHOP BASKETS, PLASTIC GARBAGE CONTAINERS

PLASTIK SAKLAMA KAPLARI, ŞÖMİZ VE EVRAK TUTUCULAR, MARKET SEPETLERİ, PLASTIK ÇÖP KOVALARI

KOD ÇK 120 LİTRE

www.endoraf.com 122-123

PLASTIK SAKLAMA KAPLARI, ŞÖMİZ VE EVRAK TUTUCULAR, MARKET SEPETLERİ, PLASTIK ÇÖP KOVALARI

| KOD 2690 - 17 LT     Koli Adedi   10 Adet     Litre   17 Lt                                                                                                                                                                                                                                                                                                                                                                                                                                                                                                                                                                                                                                                                                                                                                                                                                                                                                                                                                                                                                                                                                                                                                                                                                                                                                                                                                                                                                                                                                                                                                                                                                                                                                                                                                                                                                       | KOD 2695 - 23 LT     Koli Adedi   10 Adet     Litre   23 Lt  |
|-----------------------------------------------------------------------------------------------------------------------------------------------------------------------------------------------------------------------------------------------------------------------------------------------------------------------------------------------------------------------------------------------------------------------------------------------------------------------------------------------------------------------------------------------------------------------------------------------------------------------------------------------------------------------------------------------------------------------------------------------------------------------------------------------------------------------------------------------------------------------------------------------------------------------------------------------------------------------------------------------------------------------------------------------------------------------------------------------------------------------------------------------------------------------------------------------------------------------------------------------------------------------------------------------------------------------------------------------------------------------------------------------------------------------------------------------------------------------------------------------------------------------------------------------------------------------------------------------------------------------------------------------------------------------------------------------------------------------------------------------------------------------------------------------------------------------------------------------------------------------------------|--------------------------------------------------------------|
| ter un ter un ter un ter un ter un ter un ter un ter un ter un ter un ter un ter un ter un ter un ter un ter un ter un ter un ter un ter un ter un ter un ter un ter un ter un ter un ter un ter un ter un ter un ter un ter un ter un ter un ter un ter un ter un ter un ter un ter un ter un ter un ter un ter un ter un ter un ter un ter un ter un ter un ter un ter un ter un ter un ter un ter un ter un ter un ter un ter un ter un ter un ter un ter un ter un ter un ter un ter un ter un ter un ter un ter un ter un ter un ter un ter un ter un ter un ter un ter un ter un ter un ter un ter un ter un ter un ter un ter un ter un ter un ter un ter un ter un ter un ter un ter un ter un ter un ter un ter un ter un ter un ter un ter un ter un ter un ter un ter un ter un ter un ter un ter un ter un ter un ter un ter un ter un ter un ter un ter un ter un ter un ter un ter un ter un ter un ter un ter un ter un ter un ter un ter un ter un ter un ter un ter un ter un ter un ter un ter un ter un ter un ter un ter un ter un ter un ter un ter un ter un ter un ter un ter un ter un ter un ter un ter un ter un ter un ter un ter un ter un ter un ter un ter un ter un ter un ter un ter un ter un ter un ter un ter un ter un ter un ter un ter un ter un ter un ter un ter un ter un ter un ter un ter un ter un ter un ter un ter un ter un ter un ter un ter un ter un ter un ter un ter un ter un ter un ter un ter un ter un ter un ter un ter un ter un ter un ter un ter un ter un ter un ter un ter un ter un ter un ter un ter un ter un ter un ter un ter un ter un ter un ter un ter un ter un ter un ter un ter un ter un ter un ter un ter un ter un ter un ter un ter un ter un ter un ter un ter un ter un ter un ter un ter un ter un ter un ter un ter un ter un ter un ter un ter un ter un ter un ter un ter un ter un ter un ter | So mm                                                        |
| KOD 2623 - 30 LT   Koli Adedi   5 Adet   Litre   30 Lt                                                                                                                                                                                                                                                                                                                                                                                                                                                                                                                                                                                                                                                                                                                                                                                                                                                                                                                                                                                                                                                                                                                                                                                                                                                                                                                                                                                                                                                                                                                                                                                                                                                                                                                                                                                                                            | KOD 2624 - 50 LT   Koli Adedi   5 Adet   Litre               |
|                                                                                                                                                                                                                                                                                                                                                                                                                                                                                                                                                                                                                                                                                                                                                                                                                                                                                                                                                                                                                                                                                                                                                                                                                                                                                                                                                                                                                                                                                                                                                                                                                                                                                                                                                                                                                                                                                   |                                                              |
| KOD 2625 - 75 LT     Koli Adedi   5 Adet     Litre   75 Lt                                                                                                                                                                                                                                                                                                                                                                                                                                                                                                                                                                                                                                                                                                                                                                                                                                                                                                                                                                                                                                                                                                                                                                                                                                                                                                                                                                                                                                                                                                                                                                                                                                                                                                                                                                                                                        | KOD 2626 - 120 LT     Koli Adedi   5 Adet     Litre   120 Lt |