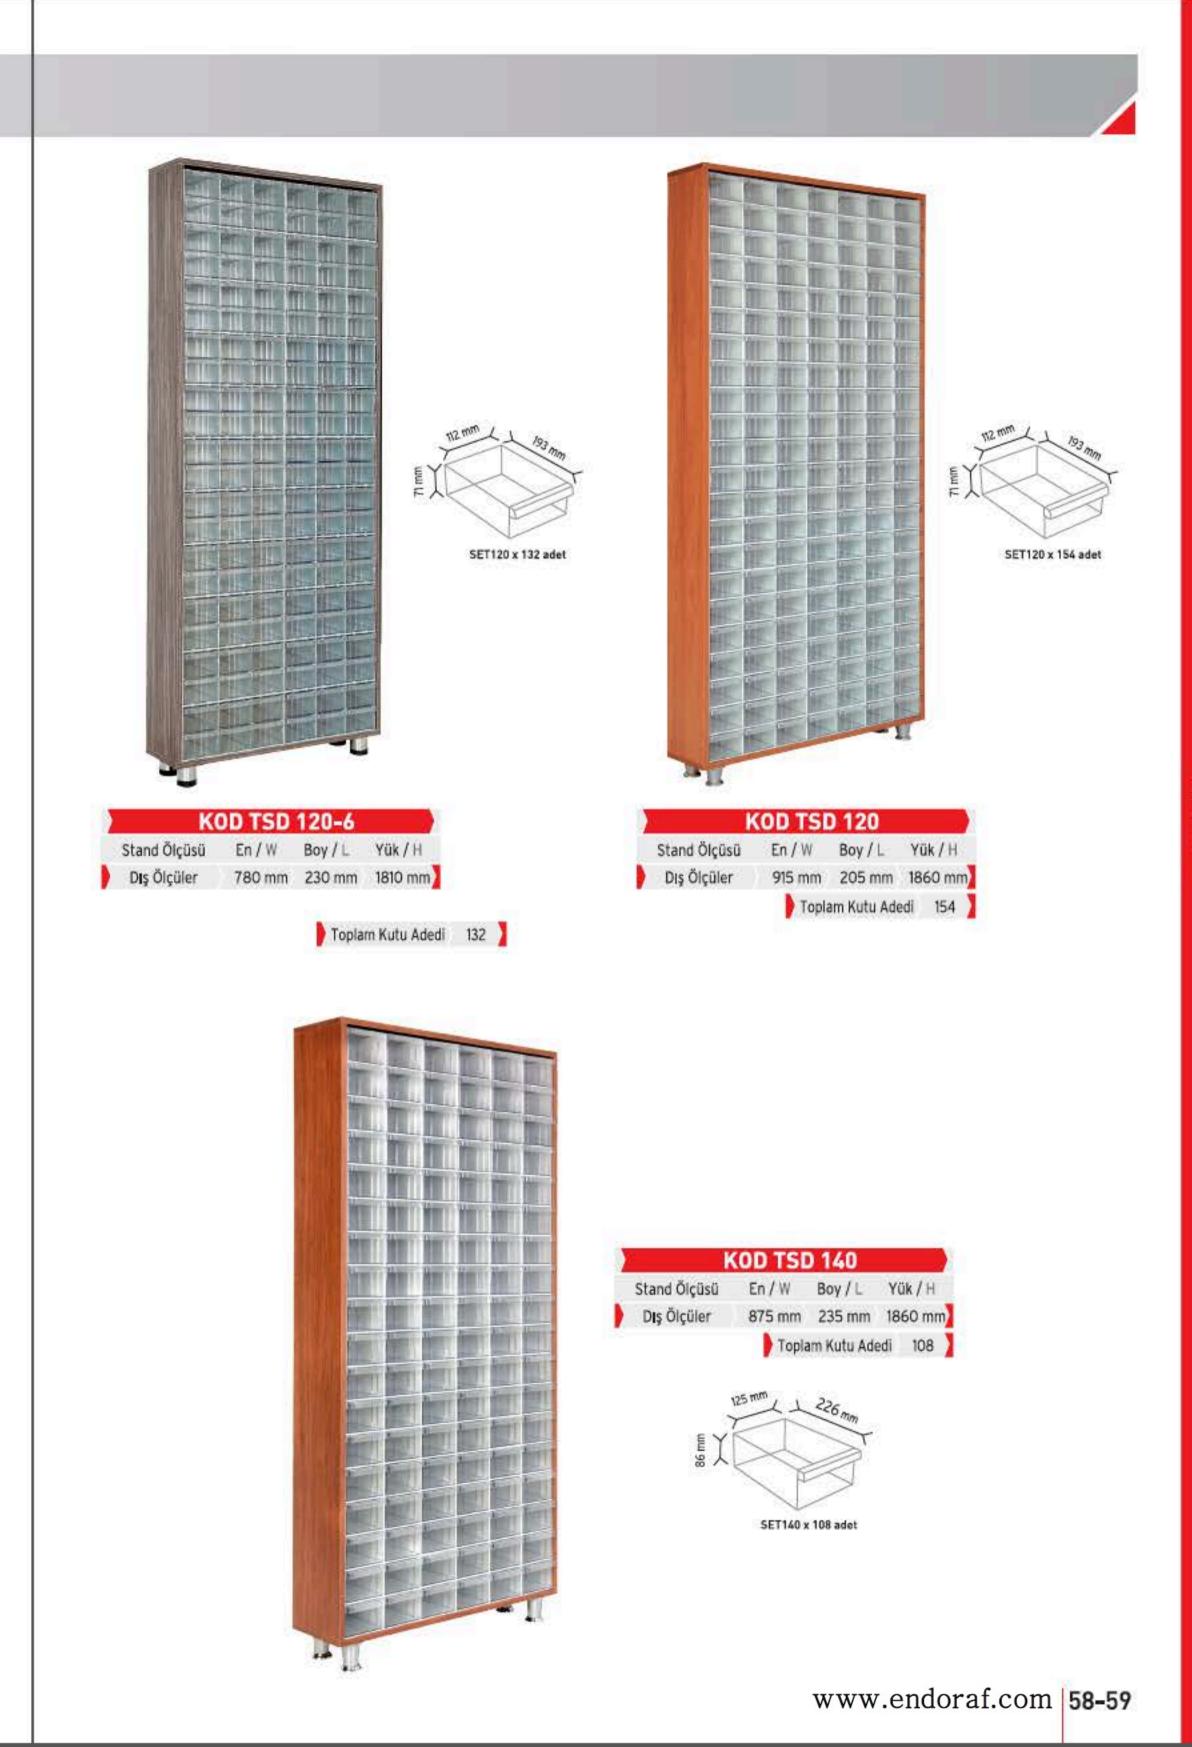

### **CEKMECELİ TEK YÖNLÜ METAL&AHŞAP DOLAPLAR** SINGLE SIDE METAL&WOODEN CABINETS WITH PLASTIC DR. WEI

SINGLE SIDE METAL & WOODEN CABINETS WITH PLASTIC DRAWERS

|                             |                   |        |                    | SET105 x 56 adet<br>SET105 x 56 adet<br>SET120 x 35 ade<br>SET120 x 35 ade<br>SET140 x 30 ac<br>SET140 x 30 ac | m m |                             |                                                                                                                                                                                                                                                                                                                                                                                                                                                                                                                                                                                                                                                                                                                                                                                                                                                                                                                                                                                                                                                                                                                                                                                                                                                                                                                                                                                                                                                                                                                                                                                                                                                                                                                                                                                                                                                                                                                                                                                                                                                                                                                                |                                                                                                                                                                                                                                                                                                                                                                                                                                                                                                                                                                                                                                                                                                                                                                                                                                                                                                                                                                                                                                                                                                                                                                                                                                                                                                                                                                                                                                                                                                                                                                                                                                                                                                                                                                                                                                                                                                                                                                                                                                                                                                                                |                    |
|-----------------------------|-------------------|--------|--------------------|----------------------------------------------------------------------------------------------------------------|-----|-----------------------------|--------------------------------------------------------------------------------------------------------------------------------------------------------------------------------------------------------------------------------------------------------------------------------------------------------------------------------------------------------------------------------------------------------------------------------------------------------------------------------------------------------------------------------------------------------------------------------------------------------------------------------------------------------------------------------------------------------------------------------------------------------------------------------------------------------------------------------------------------------------------------------------------------------------------------------------------------------------------------------------------------------------------------------------------------------------------------------------------------------------------------------------------------------------------------------------------------------------------------------------------------------------------------------------------------------------------------------------------------------------------------------------------------------------------------------------------------------------------------------------------------------------------------------------------------------------------------------------------------------------------------------------------------------------------------------------------------------------------------------------------------------------------------------------------------------------------------------------------------------------------------------------------------------------------------------------------------------------------------------------------------------------------------------------------------------------------------------------------------------------------------------|--------------------------------------------------------------------------------------------------------------------------------------------------------------------------------------------------------------------------------------------------------------------------------------------------------------------------------------------------------------------------------------------------------------------------------------------------------------------------------------------------------------------------------------------------------------------------------------------------------------------------------------------------------------------------------------------------------------------------------------------------------------------------------------------------------------------------------------------------------------------------------------------------------------------------------------------------------------------------------------------------------------------------------------------------------------------------------------------------------------------------------------------------------------------------------------------------------------------------------------------------------------------------------------------------------------------------------------------------------------------------------------------------------------------------------------------------------------------------------------------------------------------------------------------------------------------------------------------------------------------------------------------------------------------------------------------------------------------------------------------------------------------------------------------------------------------------------------------------------------------------------------------------------------------------------------------------------------------------------------------------------------------------------------------------------------------------------------------------------------------------------|--------------------|
|                             |                   | - Upen | _                  | SET175 x 20 adet                                                                                               |     | ĸ                           | OD TM                                                                                                                                                                                                                                                                                                                                                                                                                                                                                                                                                                                                                                                                                                                                                                                                                                                                                                                                                                                                                                                                                                                                                                                                                                                                                                                                                                                                                                                                                                                                                                                                                                                                                                                                                                                                                                                                                                                                                                                                                                                                                                                          | 0 120                                                                                                                                                                                                                                                                                                                                                                                                                                                                                                                                                                                                                                                                                                                                                                                                                                                                                                                                                                                                                                                                                                                                                                                                                                                                                                                                                                                                                                                                                                                                                                                                                                                                                                                                                                                                                                                                                                                                                                                                                                                                                                                          |                    |
| ко                          | D TMD S           | DUPER  |                    |                                                                                                                |     |                             | of the local division of the local division of the local division of the local division of the local division of the local division of the local division of the local division of the local division of the local division of the local division of the local division of the local division of the local division of the local division of the local division of the local division of the local division of the local division of the local division of the local division of the local division of the local division of the local division of the local division of the local division of the local division of the local division of the local division of the local division of the local division of the local division of the local division of the local division of the local division of the local division of the local division of the local division of the local division of the local division of the local division of the local division of the local division of the local division of the local division of the local division of the local division of the local division of the local division of the local division of the local division of the local division of the local division of the local division of the local division of the local division of the local division of the local division of the local division of the local division of the local division of the local division of the local division of the local division of the local division of the local division of the local division of the local division of the local division of the local division of the local division of the local division of the local division of the local division of the local division of the local division of the local division of the local division of the local division of the local division of the local division of the local division of the local division of the local division of the local division of the local division of the local division of the local division of the local division of the local division of the local division of the local division of the local divisione | And in case of the local division of the local division of the local division of the local division of the local division of the local division of the local division of the local division of the local division of the local division of the local division of the local division of the local division of the local division of the local division of the local division of the local division of the local division of the local division of the local division of the local division of the local division of the local division of the local division of the local division of the local division of the local division of the local division of the local division of the local division of the local division of the local division of the local division of the local division of the local division of the local division of the local division of the local division of the local division of the local division of the local division of the local division of the local division of the local division of the local division of the local division of the local division of the local division of the local division of the local division of the local division of the local division of the local division of the local division of the local division of the local division of the local division of the local division of the local division of the local division of the local division of the local division of the local division of the local division of the local division of the local division of the local division of the local division of the local division of the local division of the local division of the local division of the local division of the local division of the local division of the local division of the local division of the local division of the local division of the local division of the local division of the local division of the local division of the local division of the local division of the local division of the local division of the local division of the local division of the local division of the local division of the local division of the loc |                    |
| 111                         | D TMD S<br>En / W | 0.010  | Yük / H            |                                                                                                                | 1   | 10                          |                                                                                                                                                                                                                                                                                                                                                                                                                                                                                                                                                                                                                                                                                                                                                                                                                                                                                                                                                                                                                                                                                                                                                                                                                                                                                                                                                                                                                                                                                                                                                                                                                                                                                                                                                                                                                                                                                                                                                                                                                                                                                                                                | 10                                                                                                                                                                                                                                                                                                                                                                                                                                                                                                                                                                                                                                                                                                                                                                                                                                                                                                                                                                                                                                                                                                                                                                                                                                                                                                                                                                                                                                                                                                                                                                                                                                                                                                                                                                                                                                                                                                                                                                                                                                                                                                                             | Yük/H              |
| Stand Ölçüsü<br>Dış Ölçüler | En / W            | Boy/L  | Yük / H<br>1960 mm |                                                                                                                |     | Stand Ölçüsü<br>Diş Ölçüler | En / W<br>915 mm                                                                                                                                                                                                                                                                                                                                                                                                                                                                                                                                                                                                                                                                                                                                                                                                                                                                                                                                                                                                                                                                                                                                                                                                                                                                                                                                                                                                                                                                                                                                                                                                                                                                                                                                                                                                                                                                                                                                                                                                                                                                                                               | Boy / L<br>205 mm                                                                                                                                                                                                                                                                                                                                                                                                                                                                                                                                                                                                                                                                                                                                                                                                                                                                                                                                                                                                                                                                                                                                                                                                                                                                                                                                                                                                                                                                                                                                                                                                                                                                                                                                                                                                                                                                                                                                                                                                                                                                                                              | Yük / H<br>1860 mm |

|     |       |   | T  |     |    |
|-----|-------|---|----|-----|----|
|     |       | 1 | T  | I   | T  |
|     | T     |   | 1  | 1   | Ĩ  |
|     |       |   |    |     | T  |
|     |       |   | 1  |     | T  |
| 1   |       |   |    |     | Î  |
|     | 1     |   | 11 | TPI | T  |
| 1   | 1     |   | 1  | 1   | 1  |
| Y.  | 1     |   | T  | ini |    |
| 101 | 1     |   | 11 |     | I. |
| 1   | 1     | - | 1  |     |    |
|     | 1     | 1 | -  | 11  |    |
|     | K     |   | 1  |     |    |
| 1   | NTT I |   | 6  | E.  | E  |
|     | E.    |   |    |     | 1  |
|     |       | 4 | K  | -   |    |
|     |       | * | F  | H 1 | E  |
|     |       | 4 | -  | F   |    |

| K            | OD TMI | D 140       |         |
|--------------|--------|-------------|---------|
| Stand Ölçüsü | En / W | Boy/L       | Yük / H |
| Dış Ölçüler  | 875 mm | 235 mm      | 1860 mm |
|              | Topla  | am Kutu Ade | edi 108 |
| 86 mm        | 125 mm | 226 mm      |         |

SET140 x 108 adet