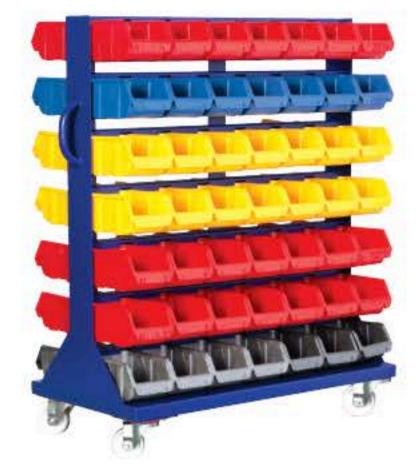

# METAL & WOODEN STANDS FOR STORAGE BINS

#### METAL&AHŞAP AVADANLIK STANDLARI METAL & WOODEN STANDS FOR STORAGE BINS

🕨 Toplam Kutu Adedi 🛛 126 🔰

A250 x 12 adet

| Stand Ölçüsü | En / W | Boy/L  | Yük/H   |
|--------------|--------|--------|---------|
| Dış Ölçüler  | 900 mm | 460 mm | 1110 mm |