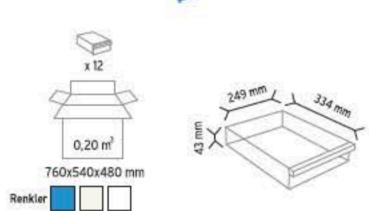

## PLASTIC DRAWERS

KOD 501-2

www.endoraf.com 10-11

#### PLASTİK ÇEKMECELİ KUTULAR

PLASTIC DRAWERS

**KOD C120** 

123 mm

x 40

0,10 m<sup>3</sup> 630x450x360 mm

Renkler

200 mm