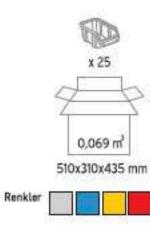

#### PLASTIK AVADANLIK KUTULARI STORAGE BINS

160 mm

Renkler

KOD KPA25

www.endoraf.com 18-19