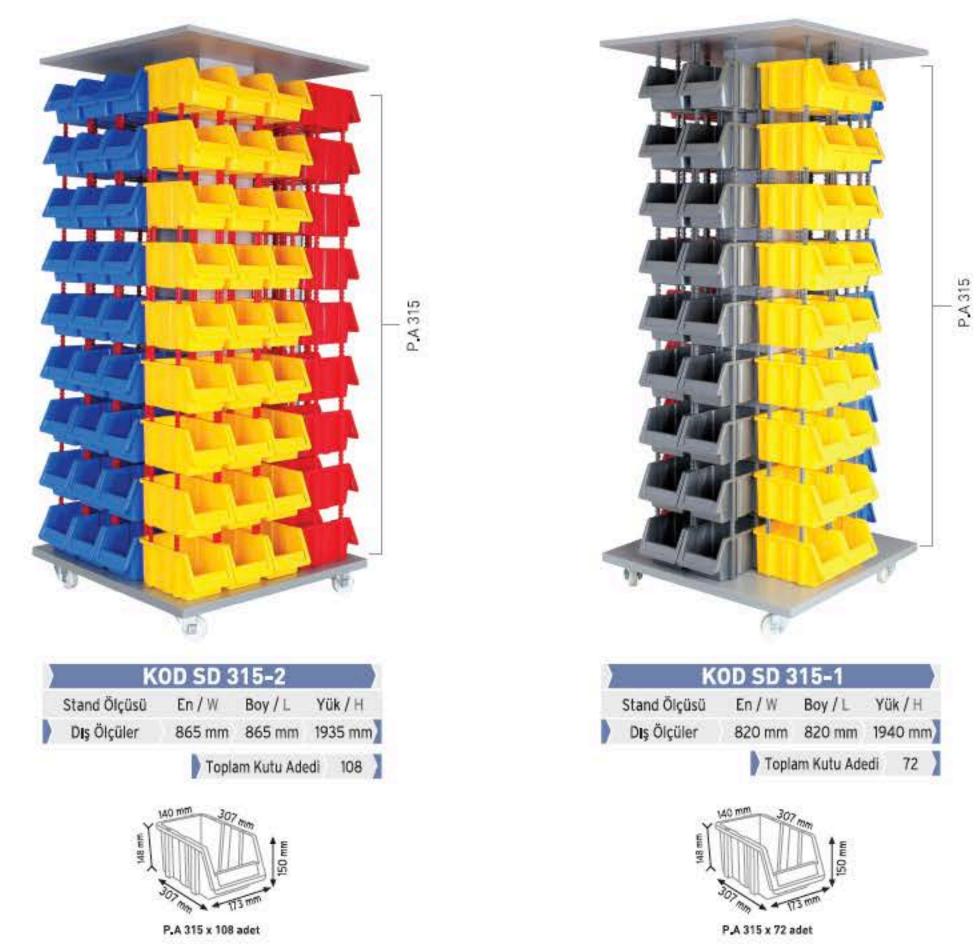

# METAL & WOODEN STANDS FOR STORAGE BINS

#### METAL&AHŞAP AVADANLIK STANDLARI METAL & WOODEN STANDS FOR STORAGE BINS

🕨 Toplam Kutu Adedi 🛛 126 🔰

A250 x 12 adet

| Stand Ölçüsü | En / W | Boy/L  | Yük/H   |
|--------------|--------|--------|---------|
| Dış Ölçüler  | 900 mm | 460 mm | 1110 mm |