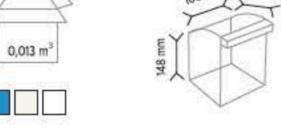

#### PLASTİK ÇEKMECELİ KUTULAR

PLASTIC DRAWERS

**KOD C120** 

123 mm

x 40

0,10 m<sup>3</sup> 630x450x360 mm

Renkler

200 mm