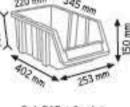

Stand Ölçüsü En / W Boy / L Yük / H

P.A 515 x 6 adet

Dış Ölçüler 765 mm 400 mm 1000 mm

Toplam Kutu Adedi 15

P.A 520 x 9 adet

| Stand Ölç | üsü  | En | /W    | Bo   | y/L      | Y  | ük/H  |
|-----------|------|----|-------|------|----------|----|-------|
| Dış Ölçü  | ler  | 70 | 0 mm  | 30   | 0 mm     | 11 | 50 mm |
| Kodu      | En , | W  | Boy / | L    | Yük /    | H  | Adet  |
| PA315     | 173  | mm | 307 n | nm   | 150 m    | m  | 24    |
|           |      |    | Topla | am K | lutu Ade | di | 24    |