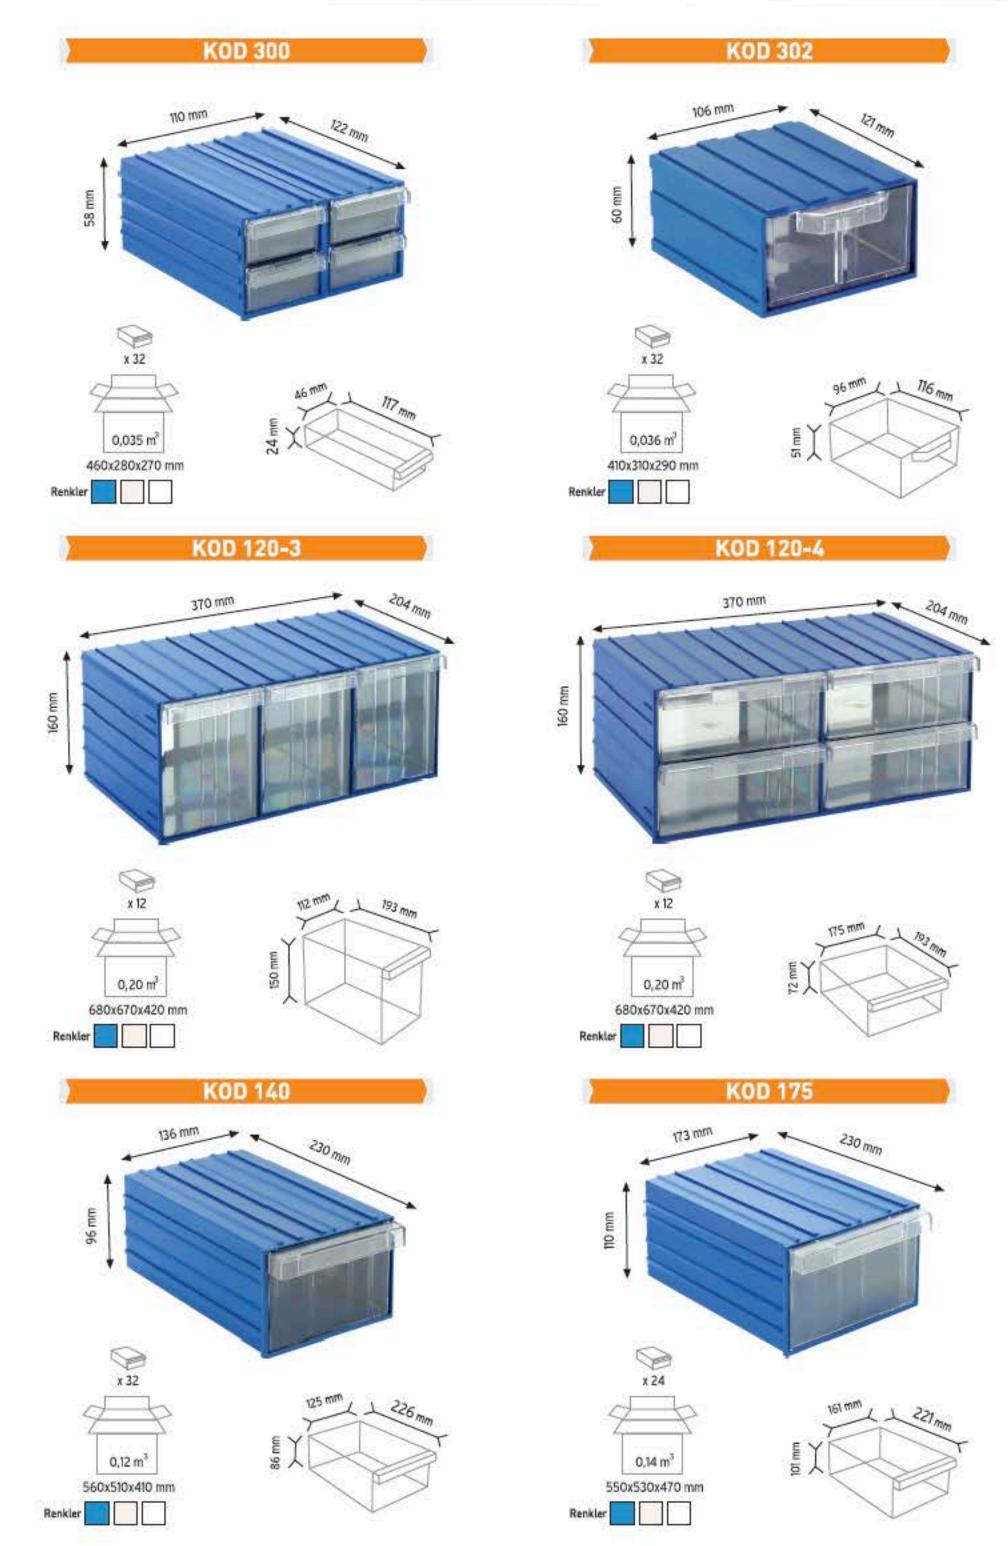

**CEKMECELÍ TEK YÖNLÜ METAL&AHŞAP DOLAPLAR** SINGLE SIDE METAL & WOODEN CABINETS WITH PLASTIC DRAWERS











|     | The second residence of the second |
|-----|------------------------------------|
| l î |                                    |



PLASTIK KASALAR PLASTIC CONTAINERS







PLASTIK SAKLAMA KAPLARI, ŞÖMİZ VE EVRAK TUTUCULAR, MARKET SEPETLERİ, PLASTIK ÇÖP KOVALARI PLASTIC STORAGE BOXES, DOCUMENT WRAPPER PRODUCTS, SHOP BASKETS, PLASTIC GARBAGE CONTAINERS



PLASTIK TAKIM ÇANTALARI, ORGANİZER KUTULAR TOOL BOXES, ORGANIZERS



SOYUNMA VE MALZEME DOLAPLARI LOCKERS AND MATERIAL CABINETS



TAKIM ARABALARI ve ÇALIŞMA TEZGAHLARI TOOL TROLLEYS & WORKBENCHES



















# PLASTIC DRAWERS







#### PLASTİK ÇEKMECELİ KUTULAR

PLASTIC DRAWERS











## PLASTIC DRAWERS











KOD 501-2



www.endoraf.com 10-11





#### PLASTİK ÇEKMECELİ KUTULAR

PLASTIC DRAWERS







**KOD C120** 

123 mm

x 40

0,10 m<sup>3</sup> 630x450x360 mm

Renkler







200 mm













137 mm

x 32

0,012 m<sup>3</sup>

Renkler









226 mm





Renkler



260 mm







PLASTIK AVADANLIK KUTULARI

STORAGE BINS











#### PLASTİK AVADANLIK KUTULARI

STORAGE BINS









#### PLASTIK AVADANLIK KUTULARI STORAGE BINS









160 mm





Renkler







KOD KPA25







www.endoraf.com 18-19





### PLASTİK AVADANLIK KUTULARI

STORAGE BINS





## PLASTIK AVADANLIK SETLERI COMBINED SETS FOR STORAGE BINS







#### PLASTIK AVADANLIK SETLERI COMBINED SETS FOR STORAGE BINS







| Stand Ölçüsü | En / W | Boy/L  | Yük/H   |
|--------------|--------|--------|---------|