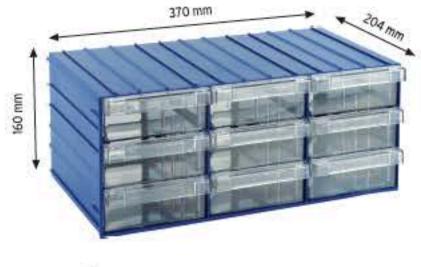

#### PLASTİK ÇEKMECELİ KUTULAR

PLASTIC DRAWERS

**KOD C120** 

123 mm

x 40

0,10 m<sup>3</sup> 630x450x360 mm

Renkler

200 mm