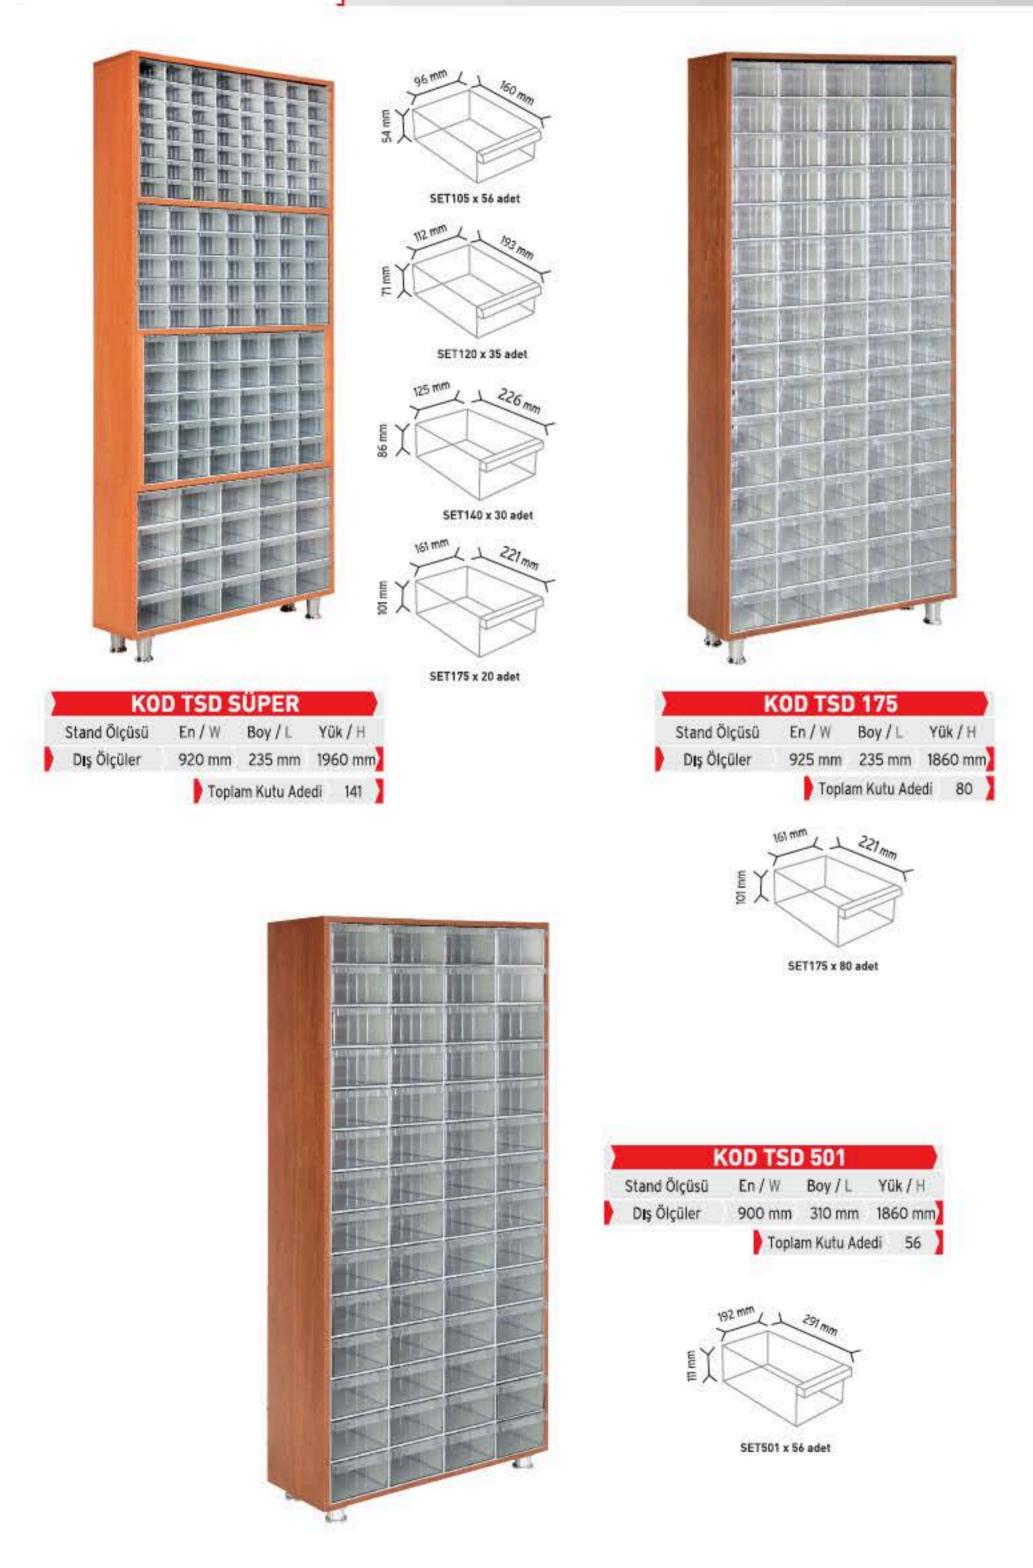

#### **ÇEKMECELİ TEK YÖNLÜ METAL&AHŞAP DOLAPLAR** SINGLE SIDE METAL&WOODEN CABINETS WITH PLASTIC DRAWERS

www.endoraf.com 56-57

SINGLE SIDE METAL & WOODEN CABINETS WITH PLASTIC DRAWERS

SINGLE SIDE METAL & WOODEN CABINETS WITH PLASTIC DRAWERS