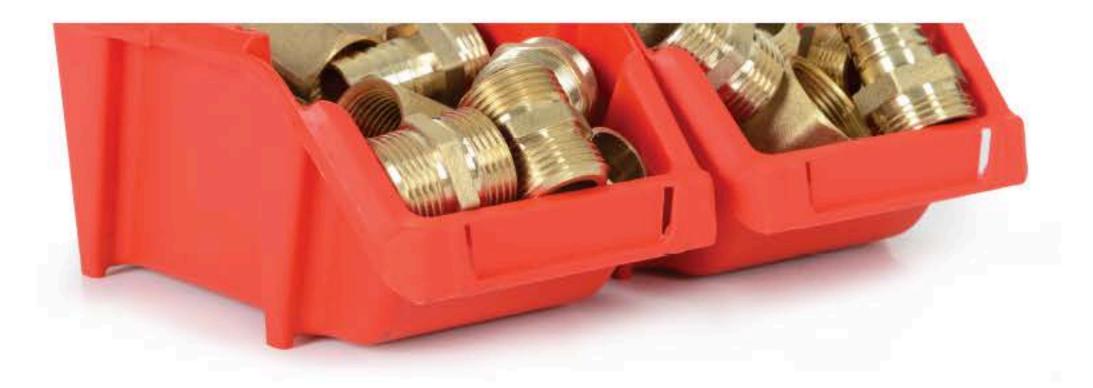

137 mm

x 32

0,012 m<sup>3</sup>

Renkler

226 mm

Renkler

260 mm

PLASTIK AVADANLIK KUTULARI

STORAGE BINS

#### PLASTİK AVADANLIK KUTULARI

STORAGE BINS

#### PLASTIK AVADANLIK KUTULARI STORAGE BINS

160 mm

Renkler

KOD KPA25

www.endoraf.com 18-19

### PLASTİK AVADANLIK KUTULARI

STORAGE BINS