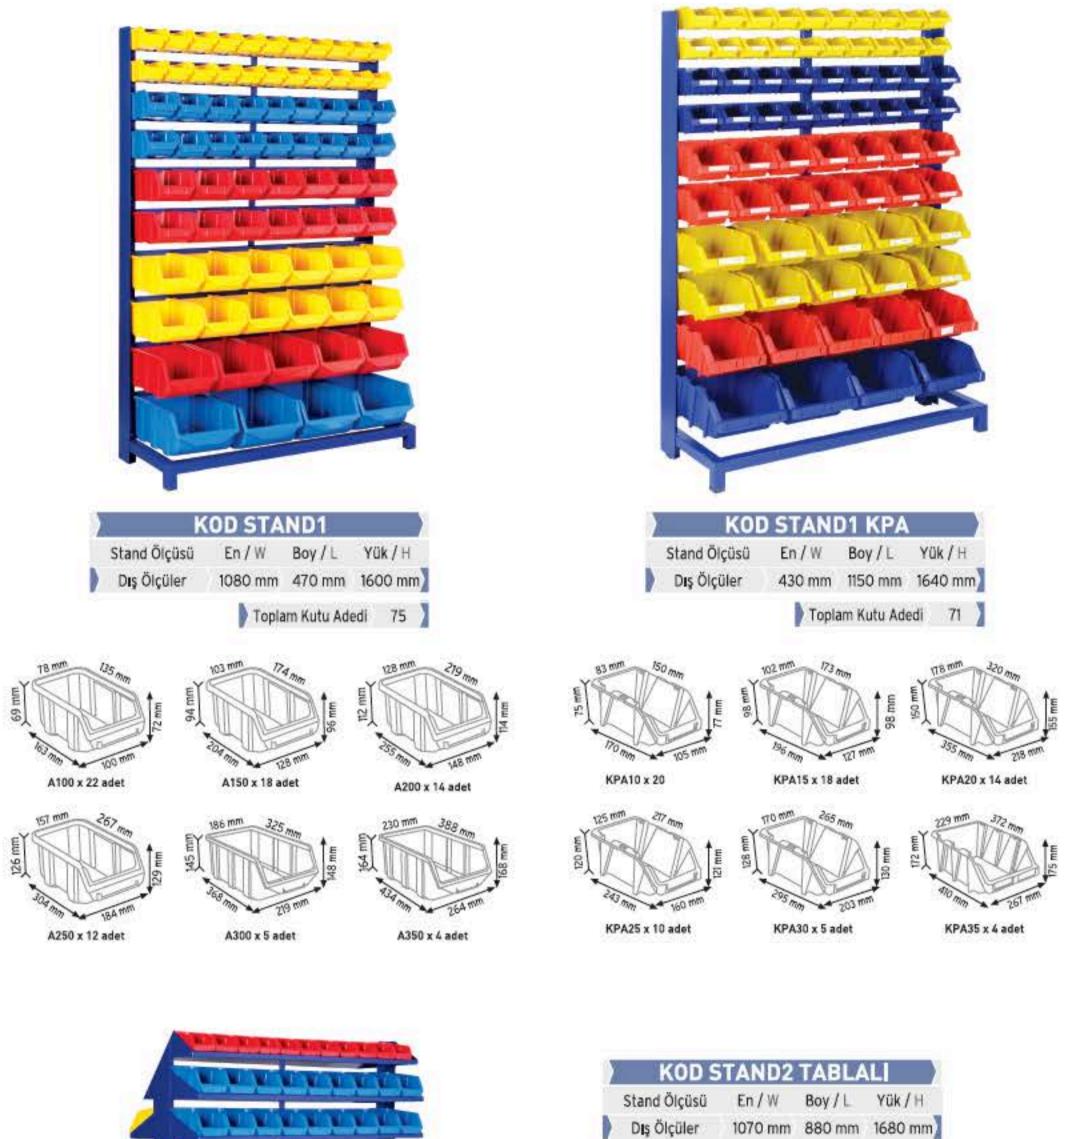

# METAL & WOODEN STANDS FOR STORAGE BINS

#### METAL&AHŞAP AVADANLIK STANDLARI METAL & WOODEN STANDS FOR STORAGE BINS

🕨 Toplam Kutu Adedi 🛛 126 🔰

A250 x 12 adet

| Stand Ölçüsü | En / W | Boy/L  | Yük/H   |
|--------------|--------|--------|---------|
| Dış Ölçüler  | 900 mm | 460 mm | 1110 mm |