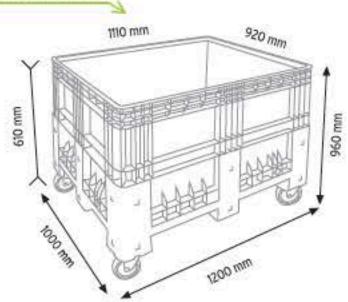

# BÜYÜK ÖLÇÜ PLASTİK KASALAR

PLASTIK KASALAR PLASTIC CONTAINERS

**TEKNE2700** 

Wurge Bann 590 mm Bann 1040 mm

**TEKNE2700 KAPAKLI** 

## BÜYÜK ÖLÇÜ PLASTİK KASALAR

TEKNE6600