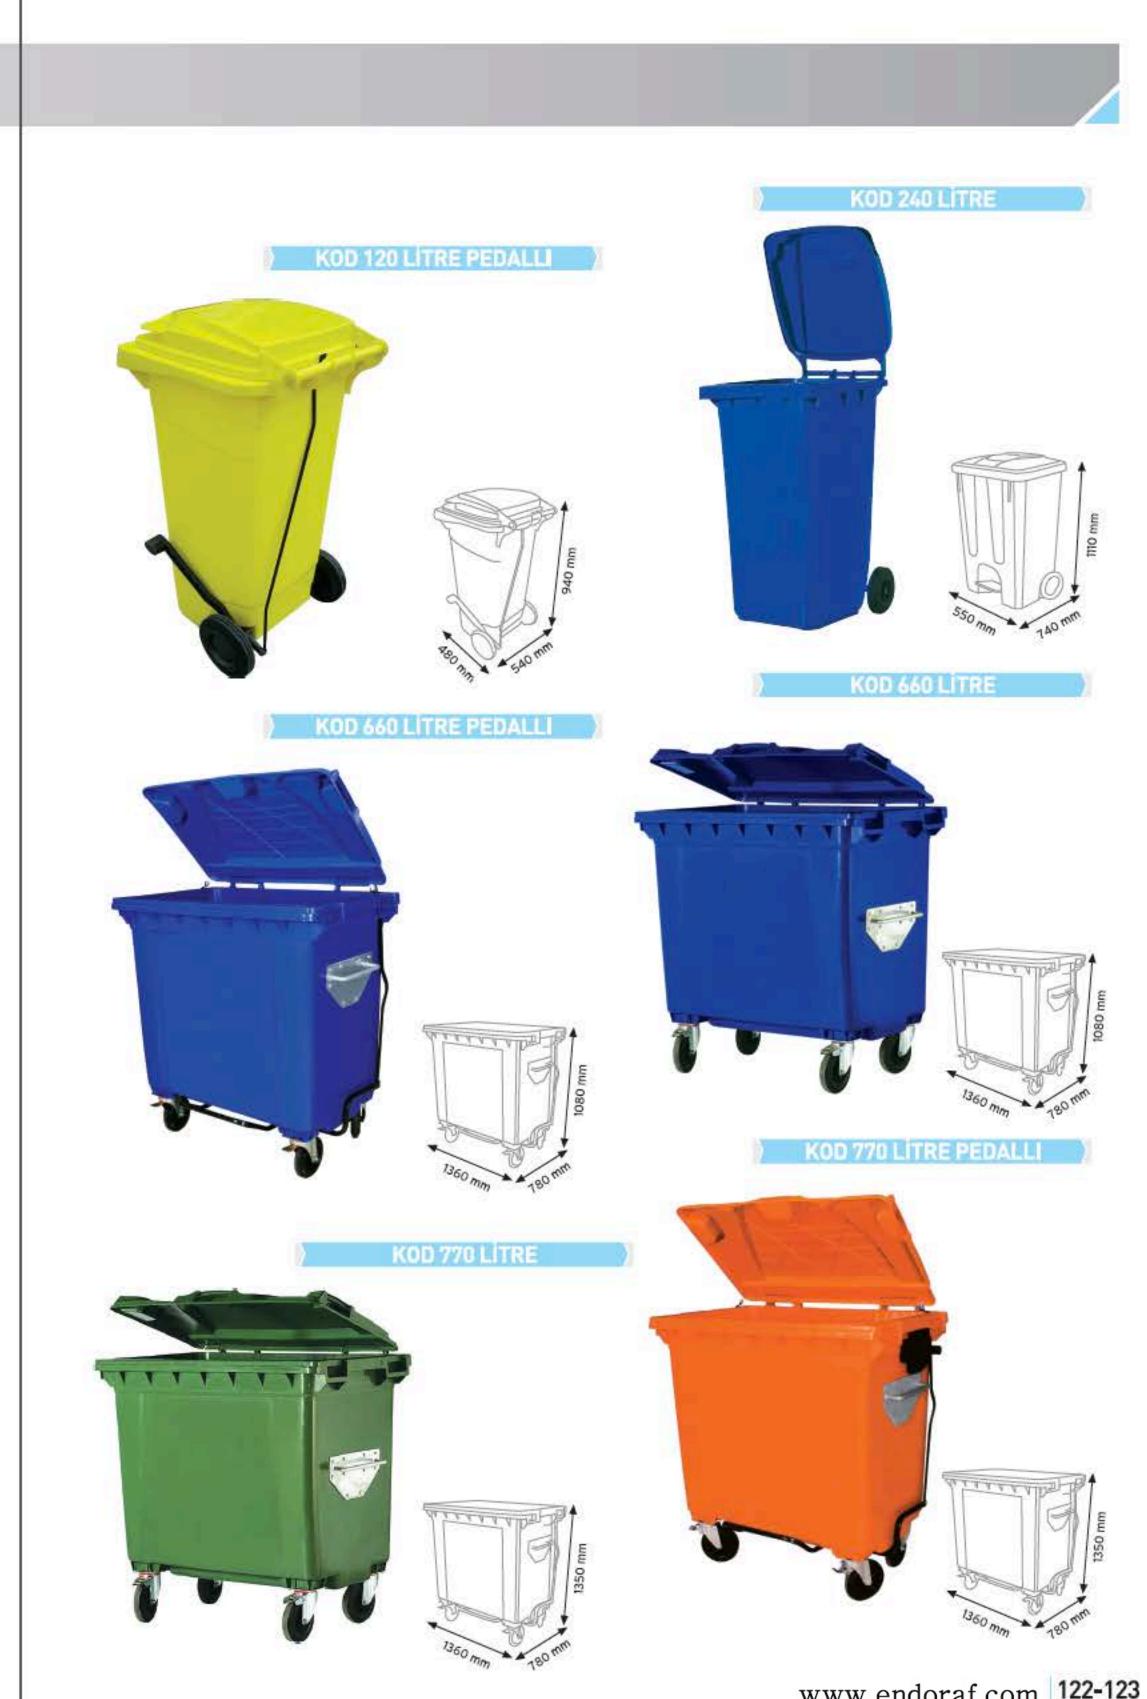

KOD ÇK 120 LİTRE

www.endoraf.com 122-123

PLASTIK SAKLAMA KAPLARI, ŞÖMİZ VE EVRAK TUTUCULAR, MARKET SEPETLERİ, PLASTIK ÇÖP KOVALARI

| KOD 2690 - 17 LT     Koli Adedi   10 Adet     Litre   17 Lt                                                                                                                                                                                                                                                                                                                                                                                                                                                                                                                                                                                                                                                                                                                                                                                                                                                                                                                                                                                                                                                                                                                                                                                                                                                                                                                                                                                                                                                                                                                                                                                                                                                                                                                                                                                                                       | KOD 2695 - 23 LT     Koli Adedi   10 Adet     Litre   23 Lt  |
|-----------------------------------------------------------------------------------------------------------------------------------------------------------------------------------------------------------------------------------------------------------------------------------------------------------------------------------------------------------------------------------------------------------------------------------------------------------------------------------------------------------------------------------------------------------------------------------------------------------------------------------------------------------------------------------------------------------------------------------------------------------------------------------------------------------------------------------------------------------------------------------------------------------------------------------------------------------------------------------------------------------------------------------------------------------------------------------------------------------------------------------------------------------------------------------------------------------------------------------------------------------------------------------------------------------------------------------------------------------------------------------------------------------------------------------------------------------------------------------------------------------------------------------------------------------------------------------------------------------------------------------------------------------------------------------------------------------------------------------------------------------------------------------------------------------------------------------------------------------------------------------|--------------------------------------------------------------|
| ter un ter un ter un ter un ter un ter un ter un ter un ter un ter un ter un ter un ter un ter un ter un ter un ter un ter un ter un ter un ter un ter un ter un ter un ter un ter un ter un ter un ter un ter un ter un ter un ter un ter un ter un ter un ter un ter un ter un ter un ter un ter un ter un ter un ter un ter un ter un ter un ter un ter un ter un ter un ter un ter un ter un ter un ter un ter un ter un ter un ter un ter un ter un ter un ter un ter un ter un ter un ter un ter un ter un ter un ter un ter un ter un ter un ter un ter un ter un ter un ter un ter un ter un ter un ter un ter un ter un ter un ter un ter un ter un ter un ter un ter un ter un ter un ter un ter un ter un ter un ter un ter un ter un ter un ter un ter un ter un ter un ter un ter un ter un ter un ter un ter un ter un ter un ter un ter un ter un ter un ter un ter un ter un ter un ter un ter un ter un ter un ter un ter un ter un ter un ter un ter un ter un ter un ter un ter un ter un ter un ter un ter un ter un ter un ter un ter un ter un ter un ter un ter un ter un ter un ter un ter un ter un ter un ter un ter un ter un ter un ter un ter un ter un ter un ter un ter un ter un ter un ter un ter un ter un ter un ter un ter un ter un ter un ter un ter un ter un ter un ter un ter un ter un ter un ter un ter un ter un ter un ter un ter un ter un ter un ter un ter un ter un ter un ter un ter un ter un ter un ter un ter un ter un ter un ter un ter un ter un ter un ter un ter un ter un ter un ter un ter un ter un ter un ter un ter un ter un ter un ter un ter un ter un ter un ter un ter un ter un ter un ter un ter un ter un ter un ter un ter un ter un ter un ter un ter un ter un ter un ter un ter un ter un ter un ter un ter un ter un ter un ter un ter un ter un ter un ter un ter un ter un ter un ter un ter un ter | So mm                                                        |
| KOD 2623 - 30 LT   Koli Adedi   5 Adet   Litre   30 Lt                                                                                                                                                                                                                                                                                                                                                                                                                                                                                                                                                                                                                                                                                                                                                                                                                                                                                                                                                                                                                                                                                                                                                                                                                                                                                                                                                                                                                                                                                                                                                                                                                                                                                                                                                                                                                            | KOD 2624 - 50 LT   Koli Adedi   5 Adet   Litre               |
|                                                                                                                                                                                                                                                                                                                                                                                                                                                                                                                                                                                                                                                                                                                                                                                                                                                                                                                                                                                                                                                                                                                                                                                                                                                                                                                                                                                                                                                                                                                                                                                                                                                                                                                                                                                                                                                                                   |                                                              |
| KOD 2625 - 75 LT     Koli Adedi   5 Adet     Litre   75 Lt                                                                                                                                                                                                                                                                                                                                                                                                                                                                                                                                                                                                                                                                                                                                                                                                                                                                                                                                                                                                                                                                                                                                                                                                                                                                                                                                                                                                                                                                                                                                                                                                                                                                                                                                                                                                                        | KOD 2626 - 120 LT     Koli Adedi   5 Adet     Litre   120 Lt |