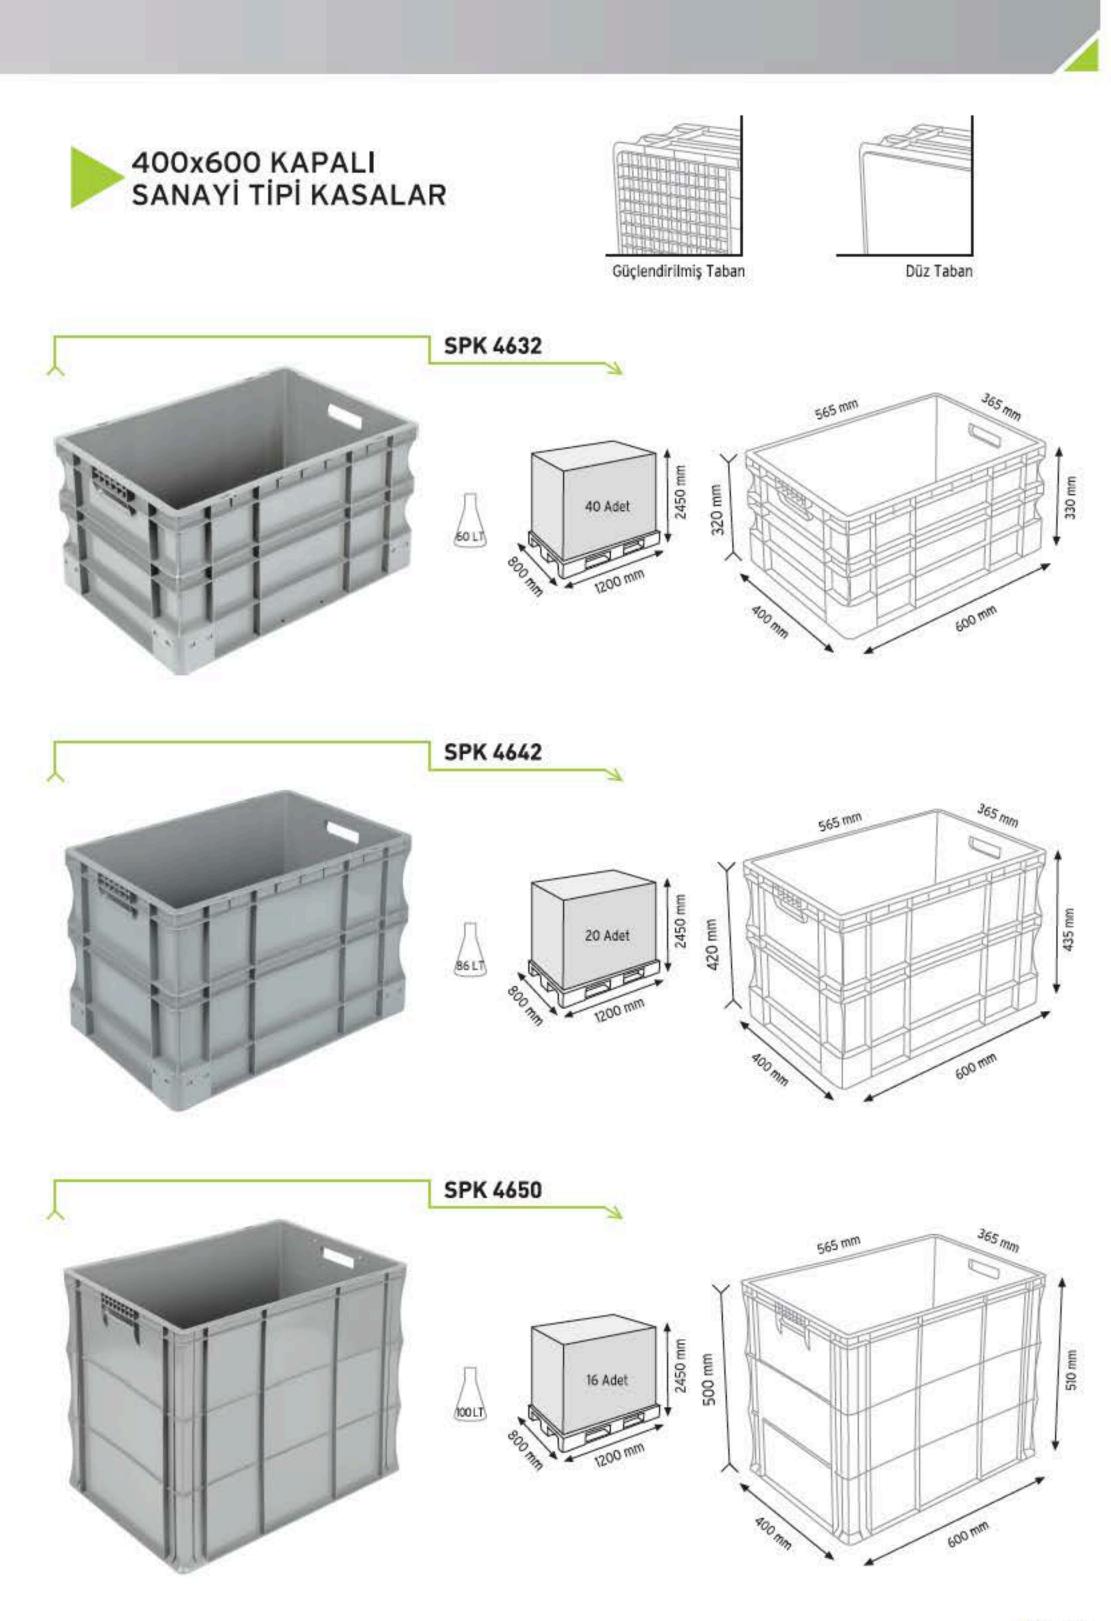

TH PLASTIC DRAWERS





www.endoraf.com 56-57





SINGLE SIDE METAL & WOODEN CABINETS WITH PLASTIC DRAWERS













SINGLE SIDE METAL & WOODEN CABINETS WITH PLASTIC DRAWERS









SINGLE SIDE METAL & WOODEN CABINETS WITH PLASTIC DRAWERS

Stand Ölçüsü

Dış Ölçüler



513 x 3 adet



513 x 12 adet

KOD TS23

En / W Boy / L Yük / H

565 mm 340 mm 486 mm





513 x 9 adet







SINGLE SIDE METAL & WOODEN CABINETS WITH PLASTIC DRAWERS







www.endoraf.com 64-65









PLASTİK KASALAR PLASTIC CONTAINERS





Düz Taban













#### PLASTIK KASALAR PLASTIC CONTAINERS







SPK 4075















24501







PLASTİK KASALAR

PLASTIC CONTAINERS



















































## 400x600 KAPALI SANAYİ TİPİ KASALAR







PLASTIK KASALAR

PLASTIC CONTAINERS













































### 400x600 KAPALI AVADANLIK TIPI KASALAR







PLASTİK KASALAR

PLASTIC CONTAINERS





















































# PLASTIC CONTAINERS

IETCO















PLASTIK KASALAR

PLASTIC CONTAINERS



www.endoraf.com 98-99







Güçlendirilmiş Taban



















































400x600 KONİK İÇ İÇE GEÇEBİLEN DELİKLİ PLASTİK KASALAR Delikli Taban KNK 4620 D 2500 88 Adet 0 SELT KNK 4625 D 2500 72 Adet A9LT KNK 4630 D 60 Adet 59 LT KNK 4636 D 2500 48 Adet 00 TOLT







400x600 KONİK İÇ İÇE GEÇEBİLEN DELİKLİ PLASTİK KASALAR Kapalı Taban KNK 4620 AK 88 Adet 38 LT KNK 4625 AK 72 Adet 49 LT KNK 4630 AK 60 Adet 59 LT KNK 4636 AK 570 mm 2300 48 Adet 350 TOLT

PLASTİK KASALAR

PLASTIC CONTAINERS